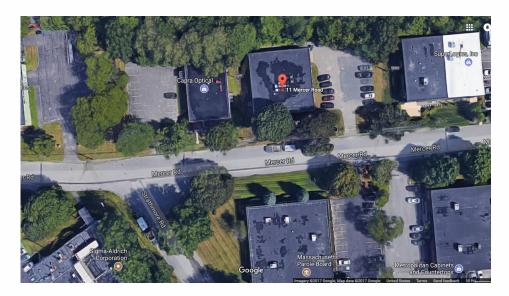

# Why Natural Remedies is the Right Business Partner for Natick

- Optimal Property: 11 Mercer Road
  - Standalone Building
  - Meets Medical Marijuana Zoning Regulations
- Commitment to Community Through Host Agreement

# Proposed Dispensary 11 Mercer Road

- 6000 Sq Ft Building
- 14 Marked Parking Spaces
- Handicapped Accessible
- Meets Medical Marijuana Zoning Regulations