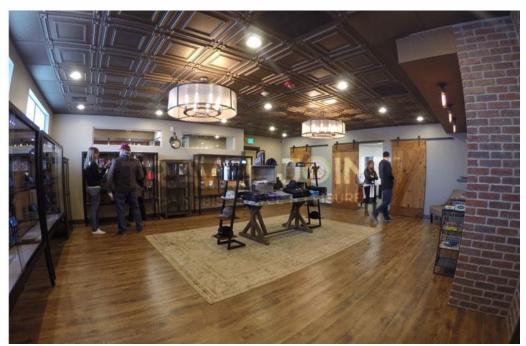

# Dispensary: High End Décor with Knowledgeable Staff

Staffed by 8 - 10 Hourly and Salaried Employees

- Salaries will range from \$50,000 to \$75,000
- Hourly wages will
  be between \$15
  and \$25

Dispensary of a 4Front Client