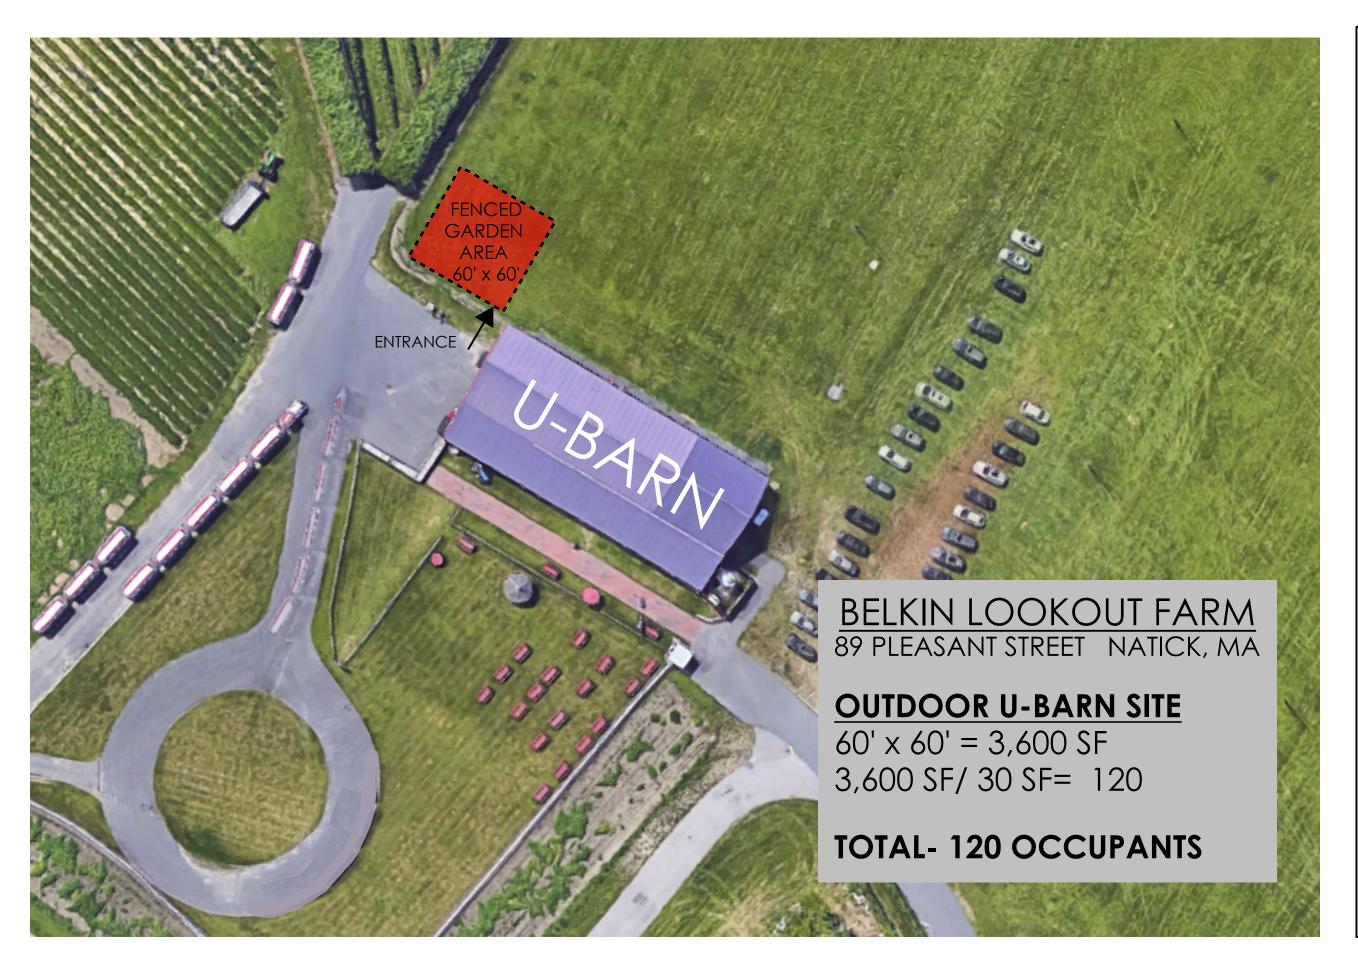

## Belkin Lookout Farm

89 Pleasant Street South Natick MA

DRAWN: RER

SCALE: NTS

DATE: 5.18.2018

DESCRIPTION:

DWG.#

SITE.1