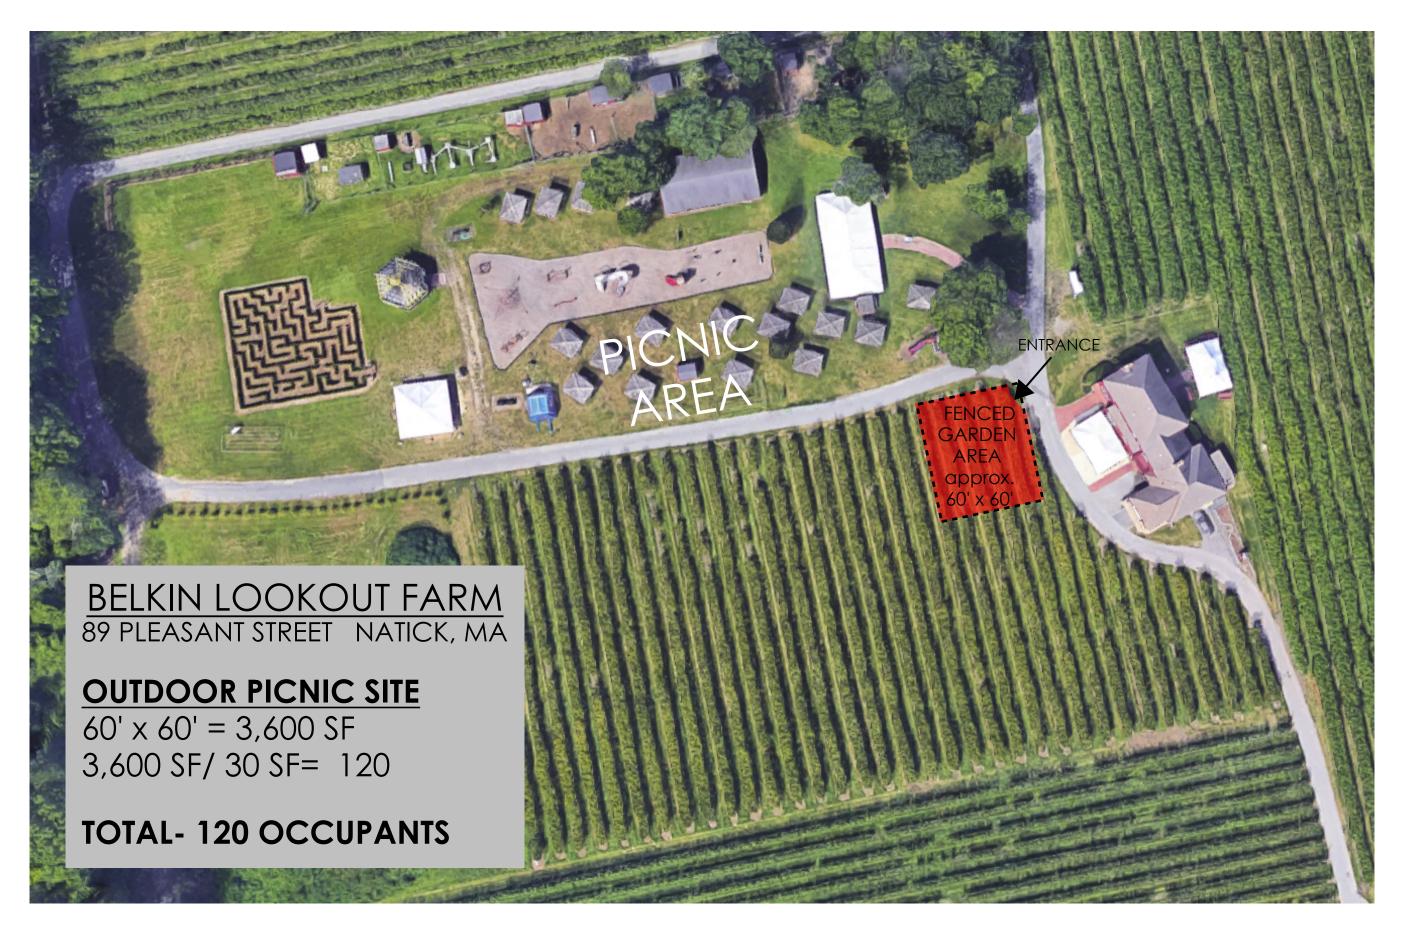

## Belkin Lookout Farm

89 Pleasant Street South Natick MA

DRAWN: RER

DATE: 5.18.2018

DESCRIPTION:

Floor Plan

DWG.#

SITE.2