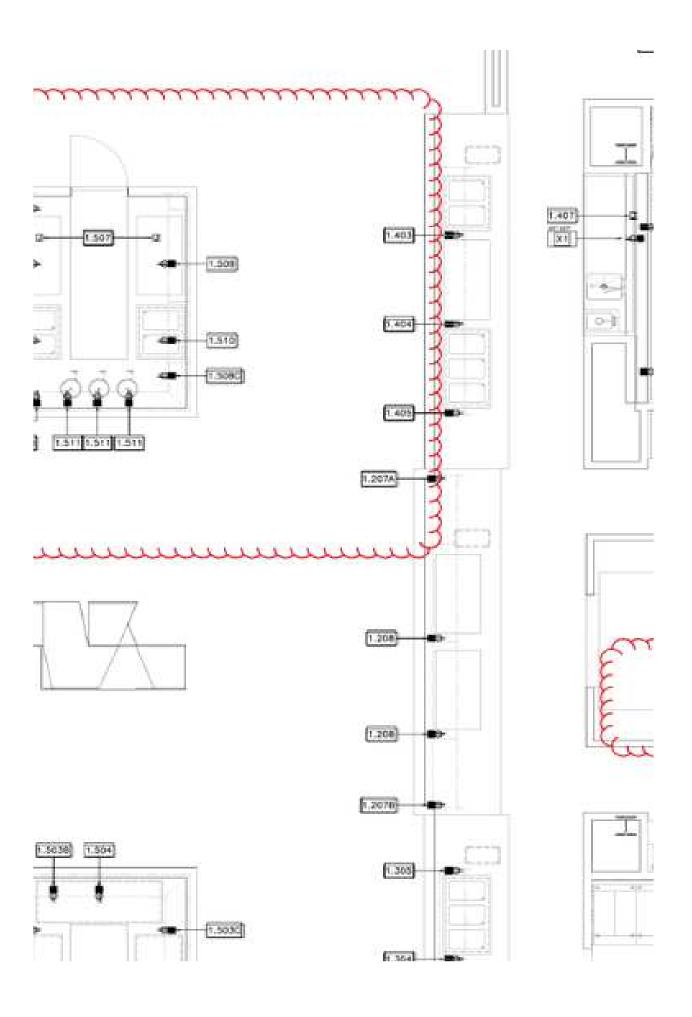

a |
| \$<br>235       | Dishwashing Area |
| \$<br>13,990    | Dishwashing Area |
| \$<br>911       | Dishwashing Area |
| \$<br>235       | Dishwashing Area |
| \$<br>745       | Dishwashing Area |
| \$<br>3,118     | Dishwashing Area |
| \$<br>95        | Dishwashing Area |
| \$<br>1,526     | Dishwashing Area |
| \$<br>2,280     |                  |
| \$<br>1,226,653 |                  |

| \$ | 76,666  |
|----|---------|
| ~  | 200 601 |

\$ 290,681

\$ 1,594,000

Item Code

- 1.1 Deli
- 1.2 Pizza Area

Area

- 1.3 Grill Area
- 1.4 Entrée Section
- 1.5 Self Serve / Soup Station
- 1.6 Self Serve / Soup Station
- 1.7 Pi Bar
- 1.8 Condiment Area
- 1.9 BBQ Area
- 2.1 Storage
- 2.2 Prep Area
- 2.3 Prep Area
- 2.4 Dishwashing Area

## FS-120: SERVERY AND KITCHEN FOODS









































| Trade         | Asset Type      | Manufacturer   | Model             |
|---------------|-----------------|----------------|-------------------|
| Food Services | Oven            | Alto Shaam     | CTP7              |
| Food Services | Oven            | Alto Shaam     | CTP7              |
| Food Services | Oven            | Alto Shaam     | 750-S             |
| Food Services | Oven            | Alto Shaam     | 750-S             |
| Food Services | Walk In         | American Panel |                   |
| Food Services | Fire System     | Ansul          | R102              |
| Food Services | Reach In        | Beverage Air   | UCF               |
| Food Services | Reach In        | Beverage Air   | UCF               |
| Food Services | Freezer         | Beverage Air   |