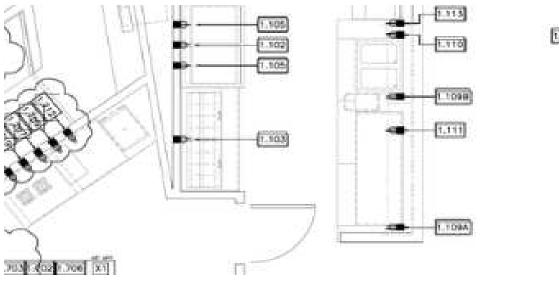

| D          | E                                           |
|------------|---------------------------------------------|
| Amount     | Comments                                    |
| 9,634.00   | Consigli Change Order #1 Issued in the am   |
| 36,960.00  | Consigli Change Order #2 Issued in the am   |
| 56,882.00  | Consigli CO #5 Issued for \$74,318.00 \$56, |
| 11,188.00  | Consigli CO #8 Issued for \$11,188.00       |
| 0.00       | VOIDED PER ALAN STARR NO LONGER \           |
| 15,050.00  | Consigli CO #5 Issued for \$74,318.00 \$15, |
| 1,898.00   | Consigli Change Order #3 Issued in the am   |
| -4,622.00  | Consigli Change Order #11 Issued for Credi  |
| 14,060.00  | Consigli Change Order #4 Issued in the am   |
| 13,368.00  | Consigli Change Order #6 Issued in the am   |
| 10,635.00  | Consigli Change Order #16 Issued in the tot |
| -27,579.00 | Consigli Change Order #16 Issued in the to  |
| 5,748.00   | Consigli Change Order #16 Issued in the tot |
| 71,908.00  | Consigli Change Order #9 Issued in the am   |
| 0.00       | VOIDED                                      |
| 2,386.00   | Consigli CO #5 Issued for \$74,318.00 \$2,3 |

| 94,440.65 | Consigli CO#7 Issued for \$21,266.40 for the<br>Consigli CO#10 Issued for \$73,174.25 for th |
|-----------|----------------------------------------------------------------------------------------------|
| 8,778.00  | Consigli CO #13 Issued for \$8,778.00                                                        |
| 4,280.00  | Consigli CO #13 Issued for \$4,280.00                                                        |
| 3,961.00  | Consigli CO #13 Issued for \$3,961.00                                                        |
| 0.00      | VOIDED PER CONSIGLI                                                                          |
| 8,040.00  | Consigli CO #13 Issued for \$8,040.00                                                        |
| 3,798.00  | Consigli CO #15 Issued for #3,798.00                                                         |
| 6,840.00  | Consigli Change Order #16 Issued in the to                                                   |
| 0.00      | VOIDED PER CONSIGLI'S E-MAIL                                                                 |
| -4,622.00 | Consigli CO #11 Issued for -\$4,622.00 (whic                                                 |
| 0.00      | VOIDED PER E-MAIL FROM RACHEL WHITE                                                          |
| 2,667.35  | Consigli CO #14 Issued for \$2,667.35                                                        |
| 1,240.00  | Consigli Change Order #16 Issued in the to                                                   |
| 33,504.00 | Pending                                                                                      |
| 0.00      | I<br>VOIDED PER E-MAIL FROM RACHEL WHITE                                                     |
| 4,125.00  | ا<br>Consigli Change Order #16 Issued in the tot<br>ا                                        |
| 1,275.00  | Consigli CO #14 Issued for \$1,275.00                                                        |
| 1,705.00  | ا<br>Consigli CO #12 Issued for \$1,705.00                                                   |
| 1,210.00  | ا<br>Consigli Change Order #16 Issued in the tol                                             |
| 9,075.00  | Pending                                                                                      |
|           | Pending                                                                                      |
| 2,659.69  | Consigli CO #14 Issued for \$2,659.69                                                        |
| 2,996.00  | Consigli CO #15 Issued for \$2,996.00                                                        |
|           |                                                                                              |

| 848.00     | Consigli CO #14 Issued for \$848.00   |
|------------|---------------------------------------|
|            |                                       |
| 1,280.00   | Consigli CO #14 Issued for \$1,280.00 |
| -69,454.00 | Pending                               |
|            | Pending                               |
| 880.00     | Pending                               |
|            |                                       |
| -1,800.00  | Pending                               |
|            |                                       |
|            |                                       |
|            |                                       |
|            |                                       |
| 335,242.69 |                                       |
|            |                                       |

|          | Total Cost         | In Service Location       |
|----------|--------------------|---------------------------|
| \$       | 1,368              | Deli                      |
| \$       | 4,186              | Deli                      |
| \$       | 683                | Deli                      |
| \$       | 3,424              | Deli                      |
| \$       | 4,125              | Deli                      |
| \$       | 233                | Pizza Area                |
| \$       | 1,898              | Pizza Area                |
| \$       | 2,996              | Pizza Area                |
| \$       | 1,210              | Pizza Area                |
| \$       | 683                | Grill Area                |
| \$       | 175                | Grill Area                |
| \$       | 320                | Grill Area                |
| \$       | 5,748              | Grill Area                |
| \$       | 580                | Grill Area                |
| \$       | 683                | Entrée Section            |
| \$       | 175                | Entrée Section            |
| \$       | 348                | Entrée Section            |
| \$       | (1,983)            | Entrée Section            |
| \$       | (3,132)            | Entrée Section            |
| \$       | 12,447             | Self Serve / Soup Station |
| \$       | 5,452              | Self Serve / Soup Station |
| \$       | (3,120)            | Self Serve / Soup Station |
| \$       | 3,778              | Self Serve / Soup Station |
| \$       | (276)              | Self Serve / Soup Station |
| \$       | 12,447             | Self Serve / Soup Station |
| \$       | 4,575              | Self Serve / Soup Station |
| \$       | (1,502)            | Self Serve / Soup Station |
| \$       | 1,586              | Self Serve / Soup Station |
| \$       | 10,635             | Self Serve / Soup Station |
| \$       | 7,002              | Self Serve / Soup Station |
| \$       | 9,898              | Self Serve / Soup Station |
| \$       | 1,990              | Pi Bar                    |
| \$<br>¢  | 1,823              | Pi Bar<br>Di Bar          |
| \$<br>¢  | 1,368              | Pi Bar<br>Pi Bar          |
| \$<br>\$ | 2,576<br>8 778     | Pi Bar<br>Pi Bar          |
| ծ<br>\$  | 8,778              | Pi Bar                    |
| ծ<br>\$  | 3,961<br>2,803     | Pi Bar                    |
| ֆ<br>\$  | (32,883)           | Pi Bar                    |
| ۍ<br>\$  | (32,883)<br>14,982 | Pi Bar                    |
| \$<br>\$ | 2,242              | Pi Bar                    |
| \$<br>\$ | 398                | Pi Bar                    |
| \$<br>\$ | 5,890              | Pi Bar                    |
| \$       | 276                | Pi Bar                    |
| \$       | (3,043)            | Pi Bar                    |
| φ<br>\$  | (3,043)            | Pi Bar                    |
| Ψ        | 040                | i i Dai                   |

| \$<br>398      | Pi Bar                    |
|----------------|---------------------------|
| \$<br>9,268    | Pi Bar                    |
| \$<br>2,140    | Pi Bar                    |
| \$<br>(2,138)  | Pi Bar                    |
| \$<br>4,860    | Pi Bar                    |
| \$<br>2,140    | Pi Bar                    |
| \$<br>492      | Pi Bar                    |
| \$<br>3,796    | Pi Bar                    |
| \$<br>(1,137)  | Condiment Area            |
| \$<br>48,736   | BBQ Area                  |
| \$<br>24,780   | BBQ Area                  |
| \$<br>(69,454) | BBQ Area                  |
| \$<br>-        | BBQ Area                  |
| \$<br>980      | BBQ Area                  |
| \$<br>(392)    | BBQ Area                  |
| \$<br>2,644    | BBQ Area                  |
| \$<br>20,718   | BBQ Area                  |
| \$<br>13,300   | BBQ Area                  |
| \$<br>2,454    | BBQ Area                  |
| \$<br>(720)    | BBQ Area                  |
| \$<br>1,795    | BBQ Area                  |
| \$<br>3,098    | BBQ Area                  |
| \$<br>2,608    | BBQ Area                  |
| \$<br>2,608    | BBQ Area                  |
| \$<br>63,343   | Storage                   |
| \$<br>21,266   | Storage                   |
| \$<br>(835)    | Prep Area                 |
| \$<br>1,240    | Prep Area                 |
| \$<br>384      | Prep Area                 |
| \$<br>1,368    | Prep Area                 |
| \$<br>3,798    | Dishwashing Area          |
| \$<br>(593)    | Dishwashing Area          |
| \$<br>1,285    | Dishwashing Area          |
| \$<br>1,687    | Self Serve / Soup Station |
| \$<br>5,304    | Pi Bar                    |
| \$<br>(251)    | Condiment Area            |
| \$<br>6,840    | Prep Area                 |
| \$<br>(251)    | Prep Area                 |
| \$<br>(251)    | Dishwashing Area          |
|                |                           |
| \$<br>275,755  |                           |
|                |                           |
|                |                           |

| ????   |
|--------|
| CR-072 |
| CR-120 |
| CR-109 |
| VALID  |
| CR-120 |
| CR-132 |
| CR-139 |
| CR-144 |
| CR-161 |
| CR-339 |
| CR-339 |
| CR-339 |
| CR-123 |

????

CT-031

CR-203

CR-266

CR-266

CR-266

CR-226