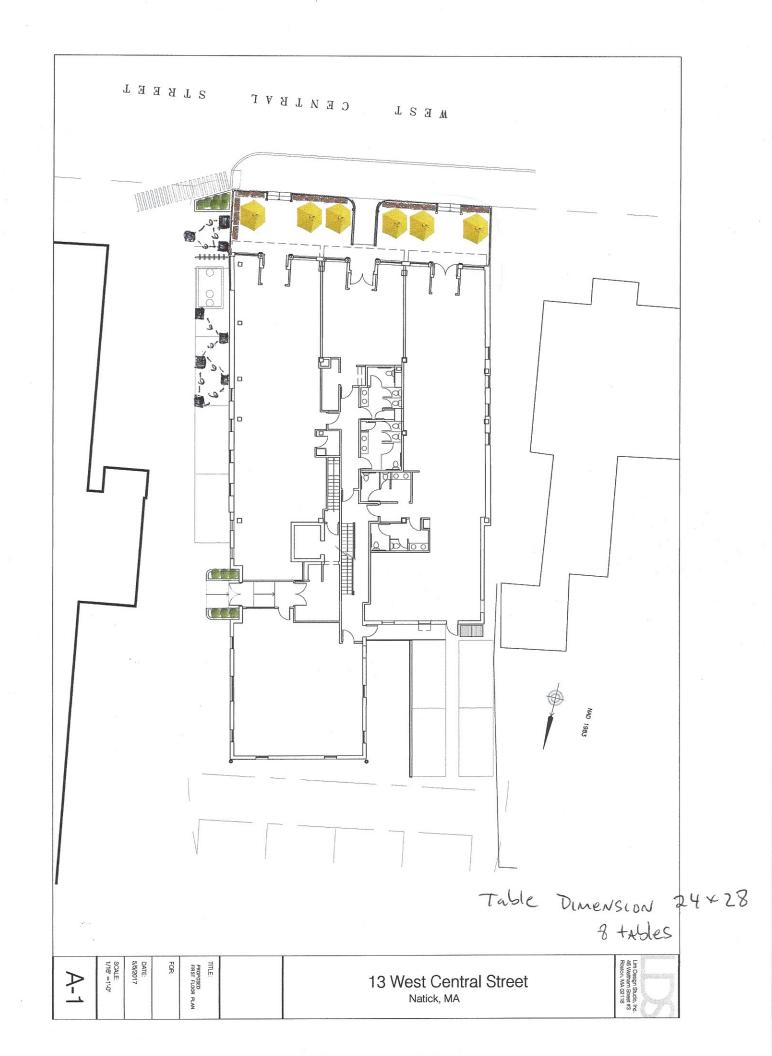

#### Statement of Facts:

The Buttercup restaurant (the Applicant) requested a COVID-19 Temporary Outdoor Dining Permit on June 15, 2020 to create a temporary outdoor dining area in the existing front patio area to the right of their permitted outdoor dining space and in the parallel parking spaces immediately next to the building in the Clark Court alley on their property at 13 West Central Street. The proposal will permit space for 16 diners at 8 tables placed 6 feet apart in the alley plus the similarly spaced additional tables on the patio. Access to outdoor dining will be through the alley and established front entrance, and the proposed area will be bound by the patio fence and rope lines.

| Α.      | Pedestrian walkways: | The applicant's plan | provides sufficiently | y unobstructed access to and from |
|---------|----------------------|----------------------|-----------------------|-----------------------------------|
| , · · · | i daddinan wantwayo. | The applicant o plan | provided darridierici | , anoboti dotod dobboo to and mom |

the proposed outdoor dining area that exceed the minimum required width of

4 feet.

B. Table spacing: The applicant's plan provides tables that are 6 feet apart and 6 feet from

commonly used pathways, service stations, or other locations where

customers or staff may congregate.

C. Table capacity: The applicant's plan calls for 8 tables with a maximum of 2 diners per table

in the alley.

D. Borders: The applicant's proposed outdoor dining area has clearly demarcated

boundaries, consisting of a rope line, that prevent entry other than by an

established entrance.

E. View sheds: The applicant's proposed dining area will be monitored at all times.

F. Parking lots: The applicant's proposed outdoor dining area is in a portion of the Clark's

Court alley, which will be closed to vehicular access on either end of the dining area during those times where the dining area is in use from 5 to 9

PM.

G. Traffic signage: The alley will be signed so as to indicate that it is closed to through traffic

during operating times from 5 to 9 PM.