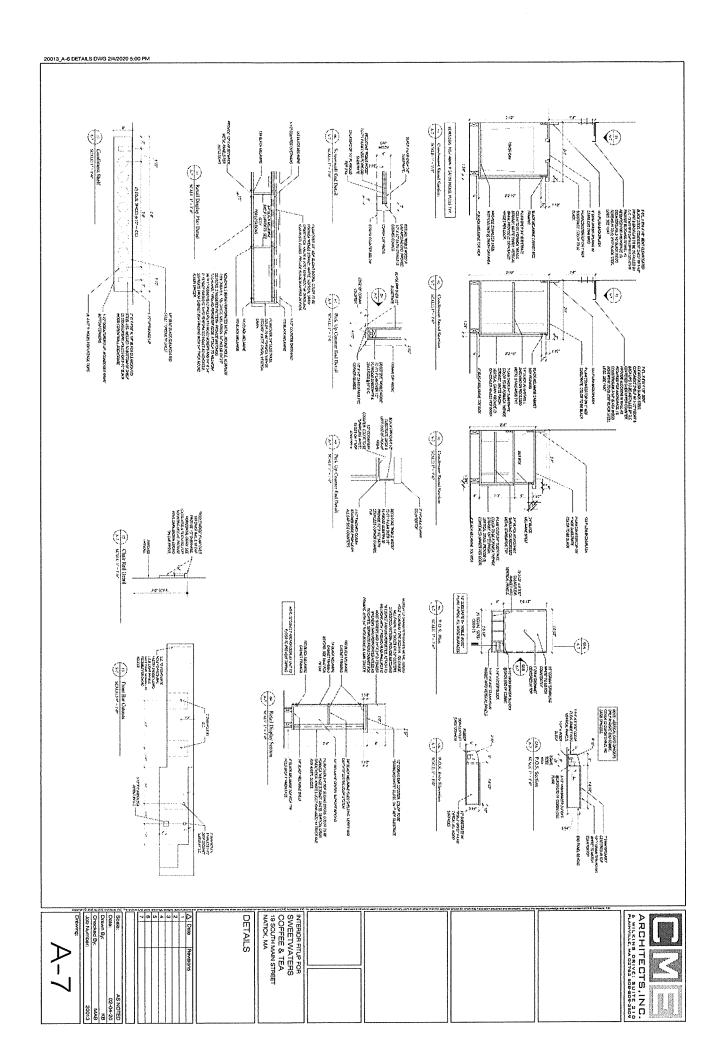

OUS SHALL HOUSE SHALL HO

NOTE

7

1











INTERIOR FITUP FOR **SWEETWATERS** COFFEE & TEA 19 SOUTH MAIN STREET NATICK, MA

**ENLARGED TOILET** ROOM PLANS, SCHEDULES, AND INTERIOR ELEVATIONS

| Δ | Date | Revisions |  |
|---|------|-----------|--|
| 1 |      |           |  |
| 2 |      |           |  |
| 3 |      |           |  |
| 4 |      |           |  |
| 5 |      |           |  |
| ò |      |           |  |
| 7 |      |           |  |

| Scale:      | AS NOTED |
|-------------|----------|
| Date:       | 02-04-20 |
| Drawn By:   | KB       |
| Checked By: | MAB      |
| Job Number. | 20013    |
|             |          |

A-2.2





TOILET ROOM ACCESSORY & FIXTURE MOUNTING HEIGHTS









**ELEVATION 4** 

4

0000-i

-623



ACID SCID **ELEVATION 7** 

**ELEVATION 8** 

















# **Invoice**

Invoice# Date Customer# Page 80105921 08/13/20 700925 1 of 1

PO Box 78070 • Indianapolis, IN 46278-0070 Phone 800-222-5107 • Fax 800-882-0086

> SWEETWATERS COFFEE & TEA 80 WEST BARN RD ATTN: GREGORY POPE NATICK, MA 01760

Ship To: SWEETWATERS COFFEE & TEA 19 S MAIN ST ATTN; GREG POPE NATICK,MA 01760

#### Thank you for ordering from Central!

| Order Number                                                                | Order Date                                  |                | Terms            |          |         |         | Product Consultant |        |               |
|-----------------------------------------------------------------------------|---------------------------------------------|----------------|------------------|----------|---------|---------