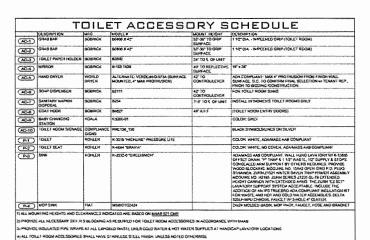

NOTE

7

1

INTERIOR FITUP FOR **SWEETWATERS** COFFEE & TEA 19 SOUTH MAIN STREET NATICK, MA

**ENLARGED TOILET** ROOM PLANS, SCHEDULES, AND INTERIOR ELEVATIONS

| Δ | Date | Revisions |  |
|---|------|-----------|--|
| 1 |      |           |  |
| 2 |      |           |  |
| 3 |      |           |  |
| 4 |      |           |  |
| 5 |      |           |  |
| ò |      |           |  |
| 7 |      |           |  |

| Scale:      | AS NOTED |
|-------------|----------|
| Date:       | 02-04-20 |
| Drawn By:   | KB       |
| Checked By: | MAB      |
| Job Number. | 20013    |
|             |          |

A-2.2

TOILET ROOM ACCESSORY & FIXTURE MOUNTING HEIGHTS