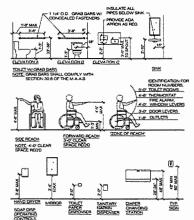

| Scale:      | AS NOTED |
|-------------|----------|
| Date:       | 02-04-20 |
| Drawn By:   | KB       |
| Checked By: | MAB      |
| Job Number. | 20013    |
|             |          |

A-2.2

TOILET ROOM ACCESSORY & FIXTURE MOUNTING HEIGHTS