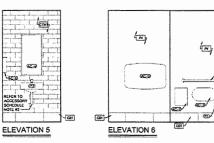

NOTE

7

1

INTERIOR FITUP FOR **SWEETWATERS** COFFEE & TEA 19 SOUTH MAIN STREET NATICK, MA

**ENLARGED TOILET** ROOM PLANS, SCHEDULES, AND INTERIOR ELEVATIONS

| Δ | Date | Revisions |  |
|---|------|-----------|--|
| 1 |      |           |  |
| 2 |      |           |  |
| 3 |      |           |  |
| 4 |      |           |  |
| 5 |      |           |  |
| ò |      |           |  |
| 7 |      |           |  |

| Scale:      | AS NOTED |
|-------------|----------|
| Date:       | 02-04-20 |
| Drawn By:   | KB       |
| Checked By: | MAB      |
| Job Number. | 20013    |
|             |          |

A-2.2

TOILET ROOM ACCESSORY & FIXTURE MOUNTING HEIGHTS