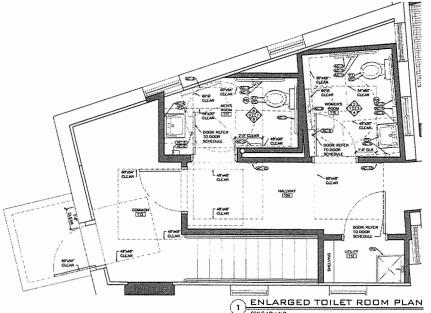

NOTE

7

1

INTERIOR FITUP FOR **SWEETWATERS** COFFEE & TEA 19 SOUTH MAIN STREET NATICK, MA

**ENLARGED TOILET** ROOM PLANS, SCHEDULES, AND INTERIOR ELEVATIONS

| Δ | Date | Revisions |  |
|---|------|-----------|--|
| 1 |      |           |  |
| 2 |      |           |  |
| 3 |      |           |  |
| 4 |      |           |  |
| 5 |      |           |  |
| ò |      |           |  |
| 7 |      |           |  |