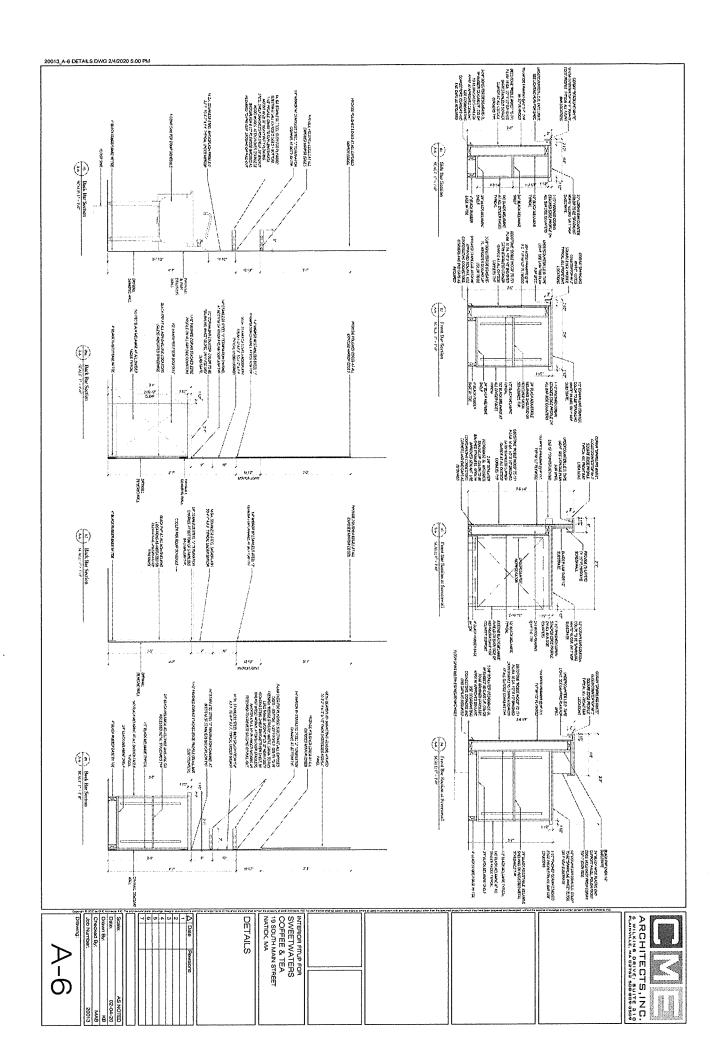

NUOUS SHALL HOUSE SHALL HO

NOTE

7

1











INTERIOR FITUP FOR **SWEETWATERS** COFFEE & TEA 19 SOUTH MAIN STREET NATICK, MA

**ENLARGED TOILET** ROOM PLANS, SCHEDULES, AND INTERIOR ELEVATIONS

| Δ | Date | Revisions |  |
|---|------|-----------|--|
| 1 |      |           |  |
| 2 |      |           |  |
| 3 |      |           |  |
| 4 |      |           |  |
| 5 |      |           |  |
| ò |      |           |  |
| 7 |      |           |  |

| Scale:      | AS NOTED |
|-------------|----------|
| Date:       | 02-04-20 |
| Drawn By:   | KB       |
| Checked By: | MAB      |
| Job Number. | 20013    |
|             |          |

A-2.2





TOILET ROOM ACCESSORY & FIXTURE MOUNTING HEIGHTS









**ELEVATION 4** 

4

0000-i

-623



ACID SCID **ELEVATION 7** 

**ELEVATION 8** 

















# **Invoice**

Invoice# Date Customer# Page 80105921 08/13/20 700925 1 of 1

PO Box 78070 • Indianapolis, IN 46278-0070 Phone 800-222-5107 • Fax 800-882-0086

> SWEETWATERS COFFEE & TEA 80 WEST BARN RD ATTN: GREGORY POPE NATICK, MA 01760

Ship To: SWEETWATERS COFFEE & TEA 19 S MAIN ST ATTN; GREG POPE NATICK,MA 01760

#### Thank you for ordering from Central!

| Order Number                                                                | Order Date                                  |                | Terms            |          |         |         | Product Consultant |        |               |
|-----------------------------------------------------------------------------|---------------------------------------------|----------------|------------------|----------|---------|-------