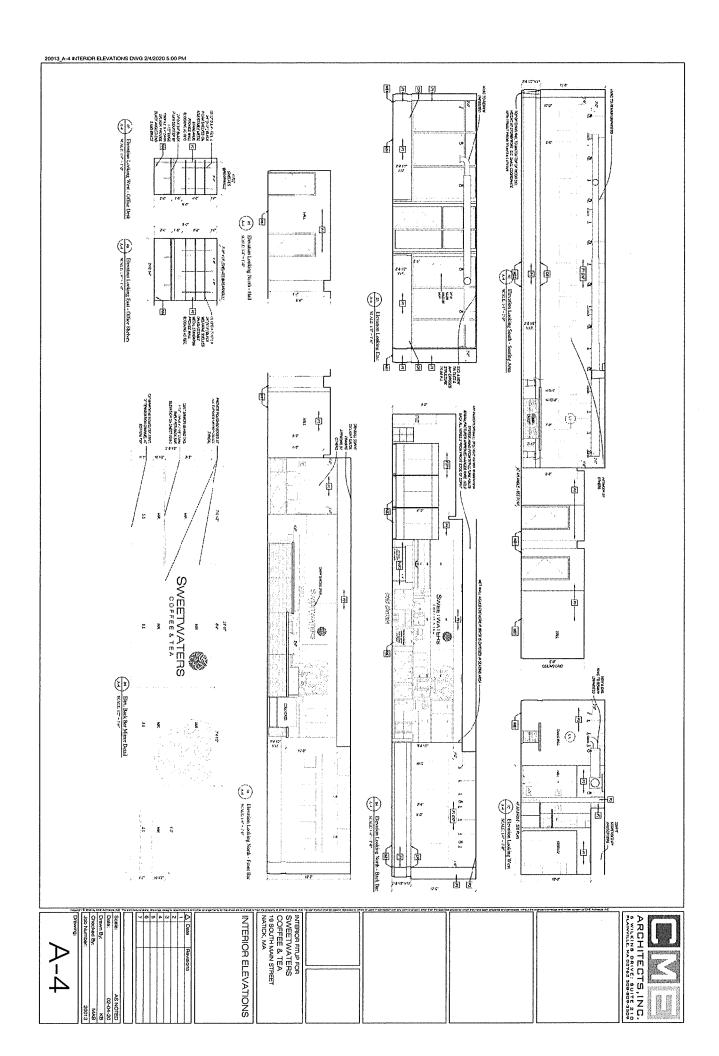

NOTE

7

1

INTERIOR FITUP FOR **SWEETWATERS** COFFEE & TEA 19 SOUTH MAIN STREET NATICK, MA

**ENLARGED TOILET** ROOM PLANS, SCHEDULES, AND INTERIOR ELEVATIONS

| Δ | Date | Revisions |  |
|---|------|-----------|--|
| 1 |      |           |  |
| 2 |      |           |  |
| 3 |      |           |  |
| 4 |      |           |  |
| 5 |      |           |  |
| ò |      |           |  |
| 7 |      |           |  |