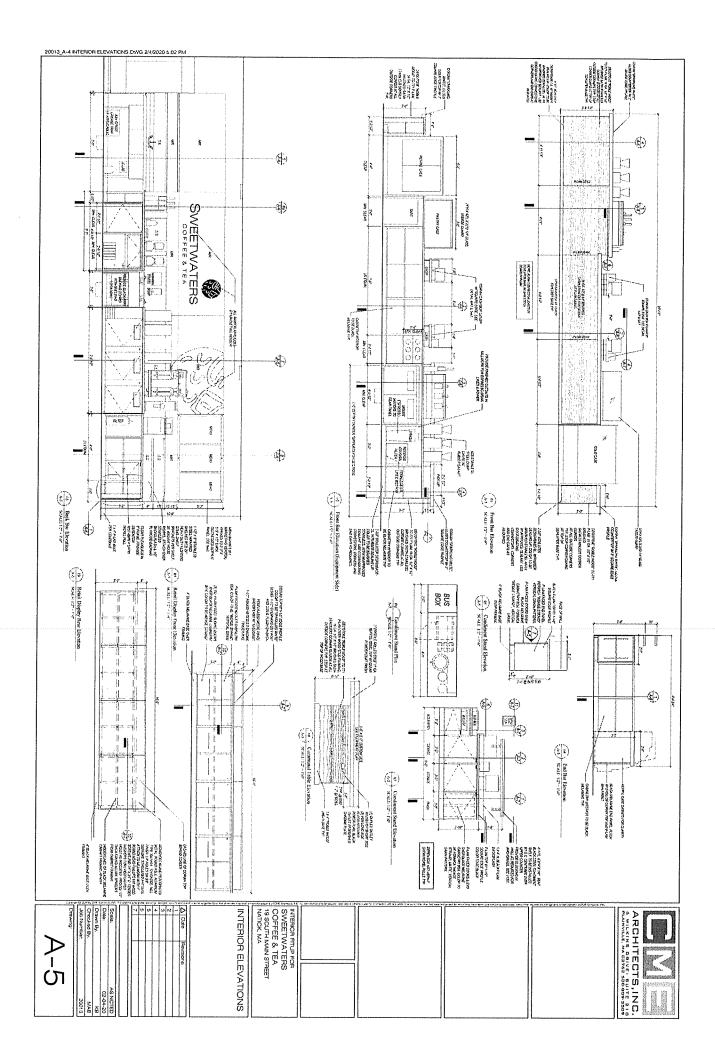

NOTE

7

1

INTERIOR FITUP FOR **SWEETWATERS** COFFEE & TEA 19 SOUTH MAIN STREET NATICK, MA

**ENLARGED TOILET** ROOM PLANS, SCHEDULES, AND INTERIOR ELEVATIONS

| Δ | Date | Revisions |  |
|---|------|-----------|--|
| 1 |      |           |  |
| 2 |      |           |  |
| 3 |      |           |  |
| 4 |      |           |  |
| 5 |      |           |  |
| ò |      |           |  |
| 7 |      |           |  |

| Scale:      | AS NOTED |
|-------------|----------|
| Date:       | 02-04-20 |
| Drawn By:   | KB       |
| Checked By: | MAB      |
| Job Number. | 20013    |
|             |          |

A-2.2

TOILET ROOM ACCESSORY & FIXTURE MOUNTING HEIGHTS