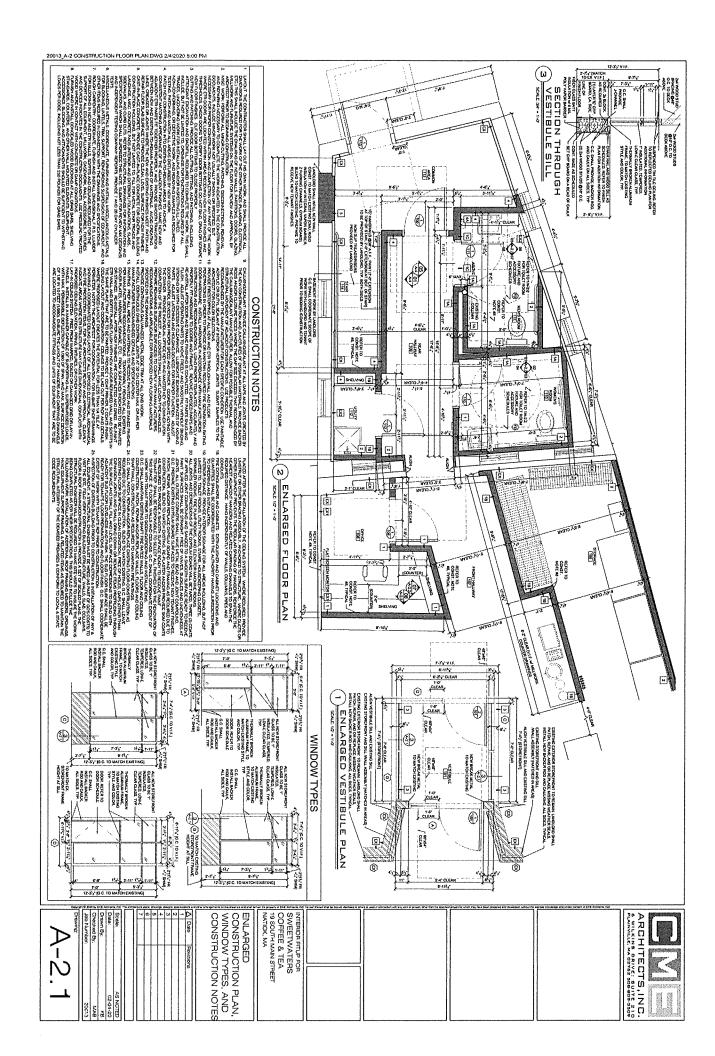

NOTE

7

1

INTERIOR FITUP FOR **SWEETWATERS** COFFEE & TEA 19 SOUTH MAIN STREET NATICK, MA

**ENLARGED TOILET** ROOM PLANS, SCHEDULES, AND INTERIOR ELEVATIONS

| Δ | Date | Revisions |  |
|---|------|-----------|--|
| 1 |      |           |  |
| 2 |      |           |  |
| 3 |      |           |  |
| 4 |      |           |  |
| 5 |      |           |  |
| ò |      |           |  |
| 7 |      |           |  |

| Scale:      | AS NOTED |
|-------------|----------|
| Date:       | 02-04-20 |
| Drawn By:   | KB       |
| Checked By: | MAB      |
| Job Number. | 20013    |
|             |          |

A-2.2

TOILET ROOM ACCESSORY & FIXTURE MOUNTING HEIGHTS