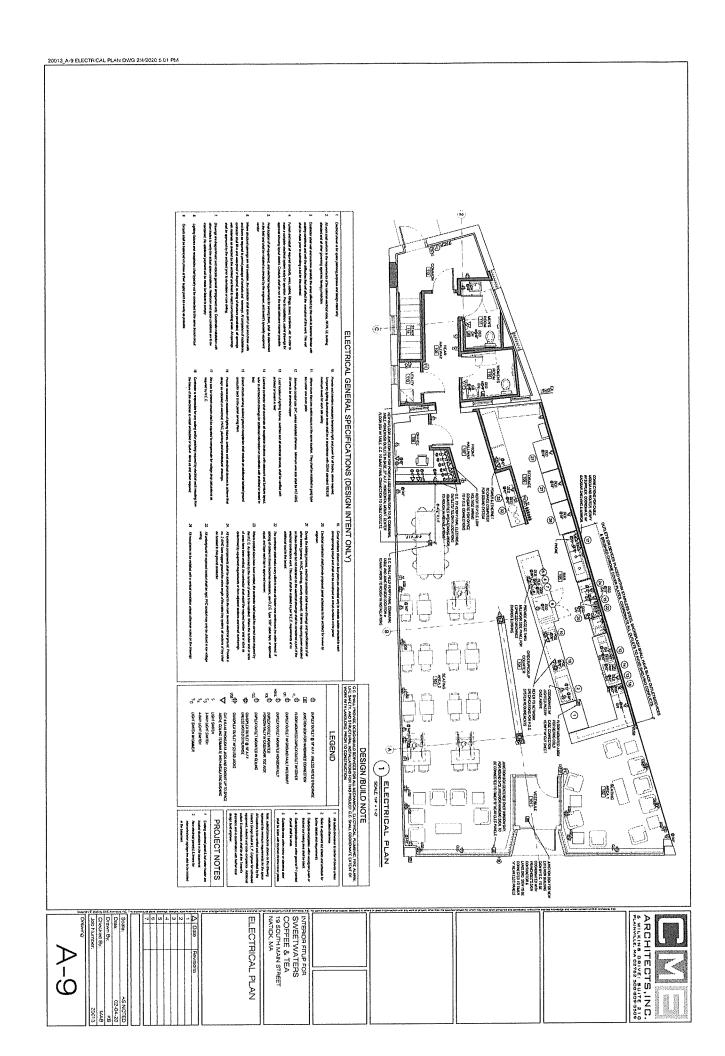

S SHALL HOUSE SHALL HO

NOTE

7

1











INTERIOR FITUP FOR **SWEETWATERS** COFFEE & TEA 19 SOUTH MAIN STREET NATICK, MA

**ENLARGED TOILET** ROOM PLANS, SCHEDULES, AND INTERIOR ELEVATIONS

| Δ | Date | Revisions |  |
|---|------|-----------|--|
| 1 |      |           |  |
| 2 |      |           |  |
| 3 |      |           |  |
| 4 |      |           |  |
| 5 |      |           |  |
| ò |      |           |  |
| 7 |      |           |  |

| Scale:      | AS NOTED |
|-------------|----------|
| Date:       | 02-04-20 |
| Drawn By:   | KB       |
| Checked By: | MAB      |
| Job Number. | 20013    |
|             |          |

A-2.2





TOILET ROOM ACCESSORY & FIXTURE MOUNTING HEIGHTS









**ELEVATION 4** 

4

0000-i

-623



ACID SCID **ELEVATION 7** 

**ELEVATION 8** 

















# **Invoice**

Invoice# Date Customer# Page 80105921 08/13/20 700925 1 of 1

PO Box 78070 • Indianapolis, IN 46278-0070 Phone 800-222-5107 • Fax 800-882-0086

> SWEETWATERS COFFEE & TEA 80 WEST BARN RD ATTN: GREGORY POPE NATICK, MA 01760

Ship To: SWEETWATERS COFFEE & TEA 19 S MAIN ST ATTN; GREG POPE NATICK,MA 01760

#### Thank you for ordering from Central!

| Order Number                                                                | Order Date                                  |                | Terms            |          |         |         | Product Consultant |        |               |
|-----------------------------------------------------------------------------|---------------------------------------------|----------------|------------------|----------|---------|---------|-