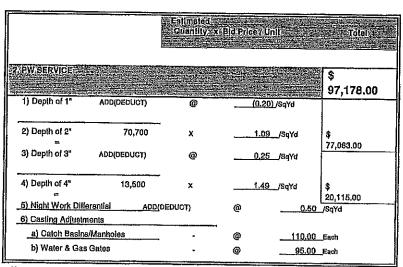

## 12. Completing the Bid Price Forms

- a. Normally, all prices called for contribute to the calculation of an award amount. There may be exceptions, in which case, all unit prices called for must be bid in order for a bid to be considered valid.
- b. Unit prices preceded by "x" and followed by "=" indicate an extended price must be calculated.

- Unit prices preceded by "@" indicate a bid that will serve as the price for work Towns need to do at a later date, but have not indicated quantities at this time. DO NOT EXTEND these calculations. They will not calculate into the award amount, but may be used to determine the reasonableness of a bid.
- d. "ADD (DEDUCT)" amounts must be bid, although they do not figure in the award calculation.
- e. Place the sum of the extended prices in the bold box next above in the column of extensions. Where the extended price is in the bold box, that amount will be the basis of award.