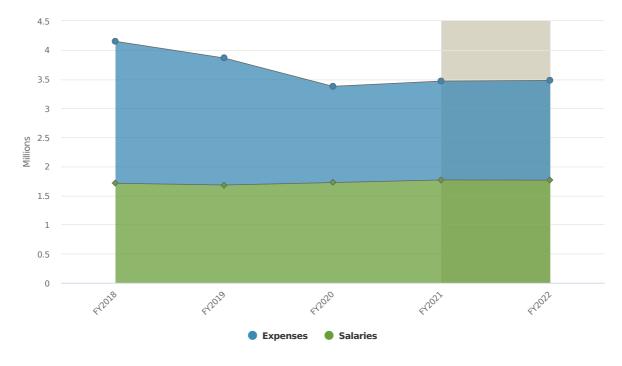

#### 80M 70M 60M 50M 40M 30M 20M 10M 0 FY2018 FY2019 FY2020 FY2021 FY2022 Budgeted Actual