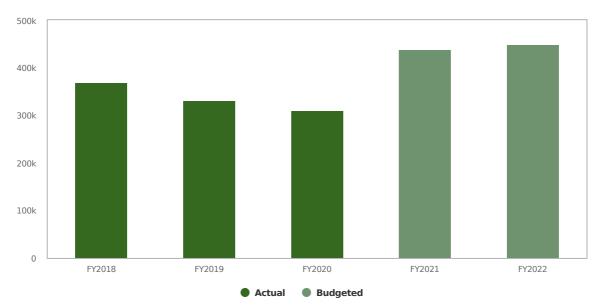

#### **EXPENSES**

Despite the slowdown in the economy, we are still forecasting an overall increase in the General Fund Operating Expense categories for FY 2022 of 3.47%. Increases in

staffing costs lead the way, accounting 73.0% in the overall forecasted spending increases in all expense categories. It is significant to note that with a number of collective bargaining agreements outstanding for FY22, that percentage will grow. On the department side, the biggest costs increase over last year's Town Meeting appropriations were in the Natick Public Schools at 6.32%, Public Works at 2.56% and Health and Human Services with a 14.43% increase. Other significant expense costs forecasted to increase over budgeted FY21 include; fringe benefits at 6.32%, pension costs at 8.01% and natural gas at 22.9% increase. These forecasted increases are for the most part unavoidable increases in the cost of doing business or represent significant investments in the town's future. The vast majority of the operating lines are at a zero percent increase or within 1 or 2 percentage points of it.