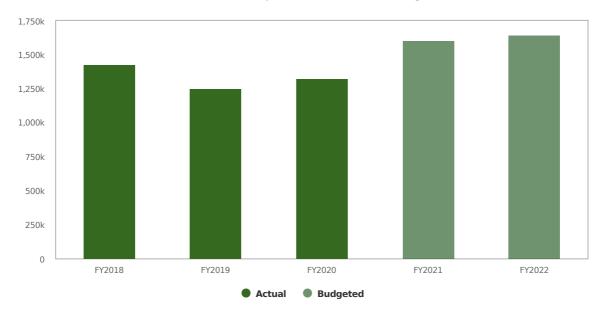

#### **REVENUES**

Overall general fund revenue forecasts for FY 2022 are \$2,706,741 below FY21 forecasted revenues. Currently our revenues for FY 2021 reflect our position at the end of FY20; continued solid performance on the real estate and personal property taxes, weak local receipts and an overall reduction in department revenues. The addition of higher than expected free cash and new growth in FY21, and our model of conservative budget, are why are a predicating a decrease in total revenues.

#### **EXPENSES**

Despite the slowdown in the economy, we are still forecasting an overall increase in the General Fund Operating Expense categories for FY 2022 of 3.47%. Increases in

staffing costs lead the way, accounting 73.0% in the overall forecasted spending increases in all expense categories. It is significant to note that with a number of collective bargaining agreements outstanding for FY22, that percentage will grow. On the department side, the biggest costs increase over last year's Town Meeting appropriations were in the Natick Public Schools at 6.32%, Public Works at 2.56% and Health and Human Services with a 14.43% increase. Other significant expense costs forecasted to increase over budgeted FY21 include; fringe benefits at 6.32%, pension costs at 8.01% and natural gas at 22.9% increase. These forecasted increases are for the most part unavoidable increases in the cost of doing business or represent significant investments in the town's future. The vast majority of the operating lines are at a zero percent increase or within 1 or 2 percentage points of it.