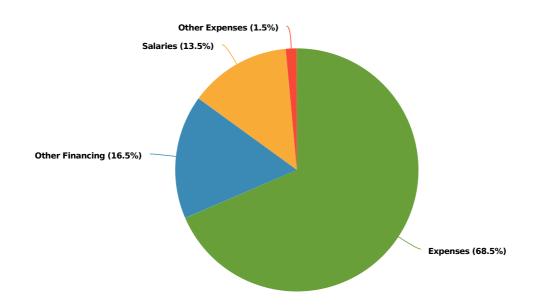

#### **EXPENSES**

Despite the slowdown in the economy, we are still forecasting an overall increase in the General Fund Operating Expense categories for FY 2022 of 3.47%. Increases in

staffing costs lead the way, accounting 73.0% in the overall forecasted spending increases in all expense categories. It is significant to note that with a number of collective bargaining agreements outstanding for FY22, that percentage will grow. On the department side, the biggest costs increase over last year's Town Meeting appropriations were in the Natick Public Schools at 6.32%, Public Works at 2.56% and Health and Human Services with a 14.43% increase. Other significant expense costs forecasted to increase over budgeted FY21 include; fringe benefits at 6.32%, pension costs at 8.01% and natural gas at 22.9% increase. These forecasted increases are for the most part unavoidable increases in the cost of doing business or represent significant investments in the town's future. The vast majority of the operating lines are at a zero percent increase or within 1 or 2 percentage points of it.