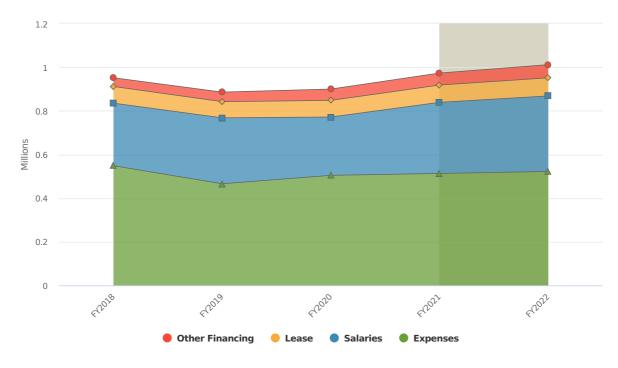

#### **EXPENSES**

Despite the slowdown in the economy, we are still forecasting an overall increase in the General Fund Operating Expense categories for FY 2022 of 3.47%. Increases in

staffing costs lead the way, accounting 73.0% in the overall forecasted spending increases in all expense categories. It is significant to note that with a number of collective bargaining agreements outstanding for FY22, that percentage will grow. On the department side, the biggest costs increase over last year's Town Meeting appropriations were in the Natick Public Schools at 6.32%, Public Works at 2.56% and Health and Human Services with a 14.43% increase. Other significant expense costs forecasted to increase over budgeted FY21 include; fringe benefits at 6.32%, pension costs at 8.01% and natural gas at 22.9% increase. These forecasted increases are for the most part unavoidable increases in the cost of doing business or represent significant investments in the town's future. The vast majority of the operating lines are at a zero percent increase or within 1 or 2 percentage points of it.