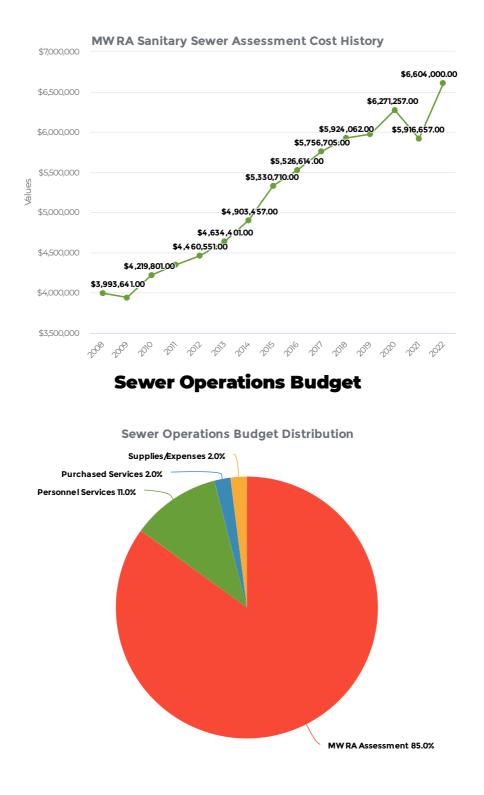

|       |
| TRANS TO G/F - INDIRECTS    | \$2,218,149.96  | \$2,533,299.96  | \$0.00               | \$0.00             |                                                        |       |
| Total Other Financing Uses: | \$2,218,149.96  | \$2,533,299.96  | \$2,697,486.00       | \$2,741,170.00     | 1.7%                                                   |       |
| Total Other Financing:      | \$2,218,149.96  | \$2,533,299.96  | \$2,697,486.00       | \$2,741,170.00     | 1.7%                                                   |       |
| Total Expense Objects:      | \$14,919,569.08 | \$15,563,551.41 | \$16,706,851.23      | \$16,624,464.51    | 2.1%                                                   |       |

### Budget Highlights MWRA Sanitary Assesment



#### Water Operations Budget

Water Operations Budget Distribution





#### FY2022 Indirect Costs

|                                | P  | ersonnel | l  | Fringe |    | Expense Cost | Total     |
|--------------------------------|----|----------|----|--------|----|--------------|-----------|
| Public Works Administration    | \$ | 142,397  | \$ | 15,001 | \$ | 29,542       | 186,940   |
| Engineering                    | \$ | 287,194  | \$ | 22,764 | \$ | 36,500       | 346,458   |
| Equipment Maintenance          | \$ | 252,950  | \$ | 39,644 | \$ | 219,100      | 511,694   |
| Highway, Sanitation, Recycling | \$ | 132,345  | \$ | 6,020  | \$ | 128,591      | 266,957   |
| Facilities                     | \$ | 74,587   | \$ | 1,972  | \$ | 20,113       | 96,672    |
| Public Safety