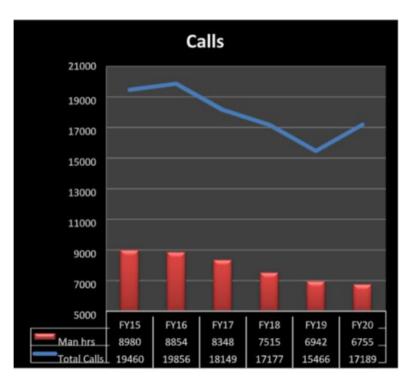

- DPW- LFNR Division Craftsman position This position is being requested due to the increased expectations to keep pace with repairs to parks fixtures, benches, playgrounds and more. One of the lessons from the pandemic is that Natick loves and uses its outdoor spaces and we need to do more to maintain them.
- **Police Department Deputy Chief** The position of Deputy Chief will allow the Chief of Police to commence building a management team to lead the Natick Police Department into the future, establish a position that will create a clear second in command and assist in the update of current policies and procedures as well as daily operations.
- Fire Department Fire Fighter Town development, a new fire station and ongoing staffing shortages leading to increasing overtime, have compelled the Chief to create a plan to enhance the staffing of the department. This is the first hire in a long term plan to augment the capabilities of the Natick Fire Department's staff. In the short term, this hire will help to reduce overtime expenditures, by normalizing staffing levels.
- **Town Clerk Deputy Clerk**. The complexity and increased quantity of work, as well as a clear need to train an assistant to back-up the clerk prompted this request. During the past year the town of Natick has seen 3 elections, while at the same time conducting remote spring, special and fall annual town

meetings. This with the already increasing work load has heightened the need for a deputy town clerk, to assist the current town clerk in day to day duties, town meeting duties, election duties and more.