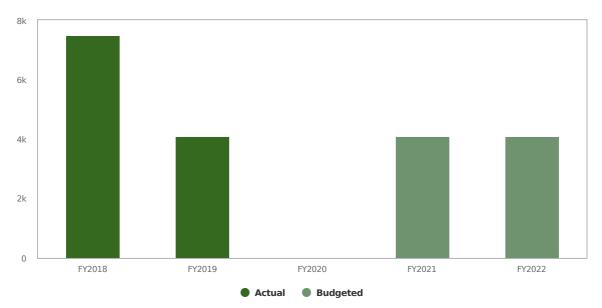

#### **EXPENSES**

Despite the slowdown in the economy, we are still forecasting an overall increase in the General Fund Operating Expense categories for FY 2022 of 3.47%. Increases in

staffing costs lead the way, accounting 73.0% in the overall forecasted spending increases in all expense categories. It is significant to note that with a number of collective bargaining agreements outstanding for FY22, that percentage will grow. On the department side, the biggest costs increase over last year's Town Meeting appropriations were in the Natick Public Schools at 6.32%, Public Works at 2.56% and Health and Human Services with a 14.43% increase. Other significant expense costs forecasted to increase over budgeted FY21 include; fringe benefits at 6.32%, pension costs at 8.01% and natural gas at 22.9% increase. These forecasted increases are for the most part unavoidable increases in the cost of doing business or represent significant investments in the town's future. The vast majority of the operating lines are at a zero percent increase or within 1 or 2 percentage points of it.