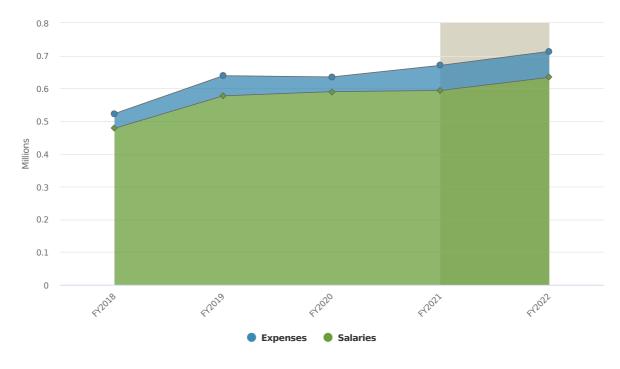

s: | \$476,837.85     | \$466,329.17     | \$499,499.00 | \$534,500.00       | 7%                                                                   |       |



### **Board of Health**

### James White

Director of Board of Health

The Natick Health Department is empowered by state statute with protecting and promoting the health, safety and well-being of our residents, visitors and the environment. This is accomplished by providing inspectional services, code enforcement, clinical wellness and immunization programs, communicable disease investigations, education and public awareness campaigns.

# **Expenditures Summary**





### Board of Health Proposed and Historical Budget vs. Actual



**Budgeted Expenditures by Expense Type** 



Budgeted and Historical Expenditures by Expense Type



Grey background indicates budgeted figures.

### **Board of Health**

| Name                                 | FY2019<br>Actual | FY2020<br>Actual | FY2021AP     | FY 2022<br>Budgeted | FY 2021<br>AP vs.<br>FY2022<br>Budgeted<br>(%<br>Change) | Notes |
|--------------------------------------|------------------|------------------|--------------|---------------------|----------------------------------------------------------|-------|
| Expense Objects                      |                  |                  |              |                     |                                                          |       |
| Salaries                             |                  |                  |              |                     |                                                          |