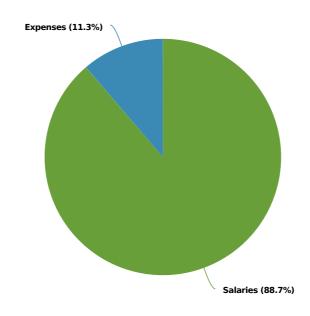

| 13        |
| Gross S.F.<br>of General<br>Fund<br>Municipal<br>Buildings | 374,821   | 377,570   | 377,570   | 377,570   | 377,570   | 391,584   | 391,584   |
| Building<br>Energy<br>Costs/Gross<br>S.F.                  | \$1.59    | \$1.79    | \$1.92    | \$1.94    | \$2.11    | \$2.13    | \$2.14    |

#### **Municipal Energy Division - By the Numbers**

\* Estimated

### **Municipal Building Electric Usage History**



### **Municipal Building Ave kW Cost History**



120 DPW - Municipal Energy Division

#### **Natural Gas Usage - Therms**



#### Natural Gas Usage - Cost per Therm





# **DPW - Engineering Division**

Jeremy Marsette, PE Director of Public Works

# **Expenditures Summary**









### **Expenditures by Expense Type**

**Budgeted Expenditures by Expense Type** 



Budgeted and Historical Expenditures by Expense Type



Grey background indicates budgeted figures.

Town of Natick | Budget Book 2022

| Name                              | FY2019<br>Actual | FY2020<br>Actual | FY2021AP     | FY2022<br>Budgeted | FY2021 AP Budget<br>vs. FY2022<br>Budgeted (%<br>Change) | Notes |
|-----------------------------------|------------------|------------------|--------------|--------------------|----------------------------------------------------------|-------|
| Expense Objects                   |                  |                  |              |                    |                                                          |       |
| Salaries                          |                  |                  |              |                    |