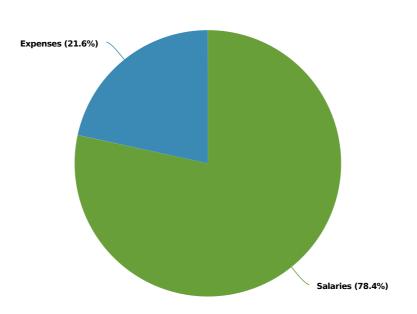

#### **EXPENSES**

Despite the slowdown in the economy, we are still forecasting an overall increase in the General Fund Operating Expense categories for FY 2022 of 3.47%. Increases in

staffing costs lead the way, accounting 73.0% in the overall forecasted spending increases in all expense categories. It is significant to note that with a number of collective bargaining agreements outstanding for FY22, that percentage will grow. On the department side, the biggest costs increase over last year's Town Meeting appropriations were in the Natick Public Schools at 6.32%, Public Works at 2.56% and Health and Human Services with a 14.43% increase. Other significant expense costs forecasted to increase over budgeted FY21 include; fringe benefits at 6.32%, pension costs at 8.01% and natural gas at 22.9% increase. These forecasted increases are for the most part unavoidable increases in the cost of doing business or represent significant investments in the town's future. The vast majority of the operating lines are at a zero percent increase or within 1 or 2 percentage points of it.