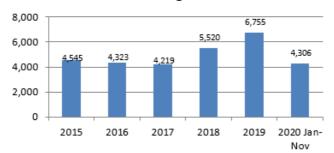

\$924,936.83\$898,131.05\$3,800.00\$3,800.00\$0\$924,936.83\$898,131.05\$3,800.00\$3,800.00\$0\$924,936.83\$3,937.02\$3,800.00\$3,800.00 |

| Name                   | FY2019<br>Actual | FY2020<br>Actual | FY2021<br>AP | FY2022<br>Budgeted | FY2021<br>AP<br>Budget<br>vs.<br>FY2022<br>Budgeted<br>(%<br>Change) | Notes |
|------------------------|------------------|------------------|--------------|--------------------|----------------------------------------------------------------------|-------|
| Total Expense Objects: | \$961,167.90     | \$932,122.10     | \$963,445.00 | \$1,094,954.00     | 15.6%                                                                |       |

# **Building Permit Revenue**



#### Building Permit Revenue 2015-2020 YTD

### **Number of Building Permit Issued**



Number of Building Permits Issued



#### Weights and Measures

Joseph Mulvey

Sealer of Weights and Measures

The Sealer of Weights and Measures ensures the integrity of marketplace purchases of goods and commodities. All commercially used measuring and weighing devices, such as gasoline meters, scales, and scanners are annually tested and certified by the Sealer of Weights and Measures as mandated by state law.

#### **Expenditures Summary**





#### Weights and Measures Proposed and Historical Budget vs. Actual



**Budgeted Expenditures by Expense Type** 



Budgeted and Historical Expenditures by Expense Type



Grey background indicates budgeted figures.

#### Weights and Measures

| Name                            | FY2019<br>Actual | FY2020<br>Actual | AP Budget   | FY2022<br>Bu