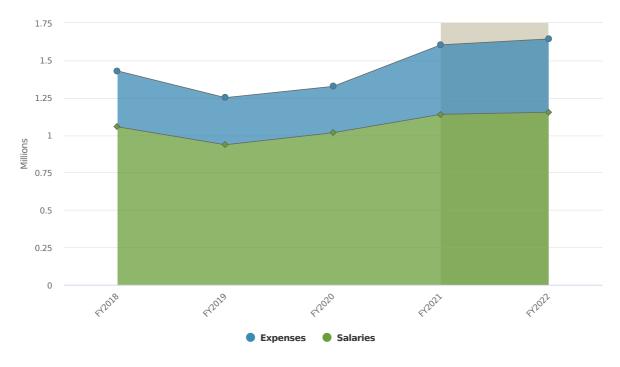

#### **EXPENSES**

Despite the slowdown in the economy, we are still forecasting an overall increase in the General Fund Operating Expense categories for FY 2022 of 3.47%. Increases in

staffing costs lead the way, accounting 73.0% in the overall forecasted spending increases in all expense categories. It is significant to note that with a number of collective bargaining agreements outstanding for FY22, that percentage will grow. On the department side, the biggest costs increase over last year's Town Meeting appropriations were in the Natick Public Schools at 6.32%, Public Works at 2.56% and Health and Human Services with a 14.43% increase. Other significant expense costs forecasted to increase over budgeted FY21 include; fringe benefits at 6.32%, pension costs at 8.01% and natural gas at 22.9% increase. These forecasted increases are for the most part unavoidable increases in the cost of doing business or represent significant investments in the town's future. The vast majority of the operating lines are at a zero percent increase or within 1 or 2 percentage points of it.