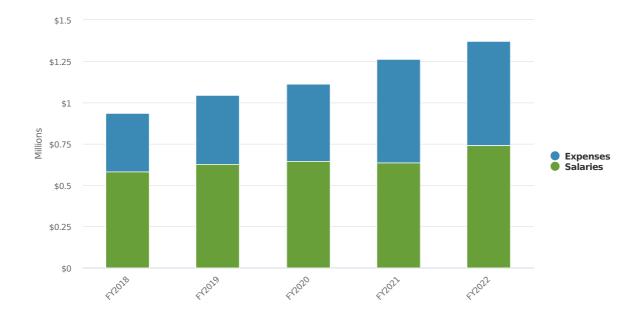

#### **EXPENSES**

Despite the slowdown in the economy, we are still forecasting an overall increase in the General Fund Operating Expense categories for FY 2022 of 3.47%. Increases in

staffing costs lead the way, accounting 73.0% in the overall forecasted spending increases in all expense categories. It is significant to note that with a number of collective bargaining agreements outstanding for FY22, that percentage will grow. On the department side, the biggest costs increase over last year's Town Meeting appropriations were in the Natick Public Schools at 6.32%, Public Works at 2.56% and Health and Human Services with a 14.43% increase. Other significant expense costs forecasted to increase over budgeted FY21 include; fringe benefits at 6.32%, pension costs at 8.01% and natural gas at 22.9% increase. These forecasted increases are for the most part unavoidable increases in the cost of doing business or represent significant investments in the town's future. The vast majority of the operating lines are at a zero percent increase or within 1 or 2 percentage points of it.