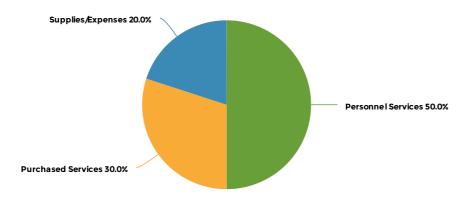

| \$2,218,149.96  | \$2,533,299.96  | \$0.00               | \$0.00             |                                                        |       |
| Total Other Financing Uses: | \$2,218,149.96  | \$2,533,299.96  | \$2,697,486.00       | \$2,741,170.00     | 1.7%                                                   |       |
| Total Other Financing:      | \$2,218,149.96  | \$2,533,299.96  | \$2,697,486.00       | \$2,741,170.00     | 1.7%                                                   |       |
| Total Expense Objects:      | \$14,919,569.08 | \$15,563,551.41 | \$16,706,851.23      | \$16,624,464.51    | 2.1%                                                   |       |

### Budget Highlights MWRA Sanitary Assesment



#### Water Operations Budget

Water Operations Budget Distribution





#### FY2022 Indirect Costs

|                                | P  | ersonnel | l  | Fringe |    | Expense Cost | Total     |
|--------------------------------|----|----------|----|--------|----|--------------|-----------|
| Public Works Administration    | \$ | 142,397  | \$ | 15,001 | \$ | 29,542       | 186,940   |
| Engineering                    | \$ | 287,194  | \$ | 22,764 | \$ | 36,500       | 346,458   |
| Equipment Maintenance          | \$ | 252,950  | \$ | 39,644 | \$ | 219,100      | 511,694   |
| Highway, Sanitation, Recycling | \$ | 132,345  | \$ | 6,020  | \$ | 128,591      | 266,957   |
| Facilities                     | \$ | 74,587   | \$ | 1,972  | \$ | 20,113       | 96,672    |
| Public Safety                  | \$ | 168,759  | \$ | 2,450  | \$ | 6,686        | 177,