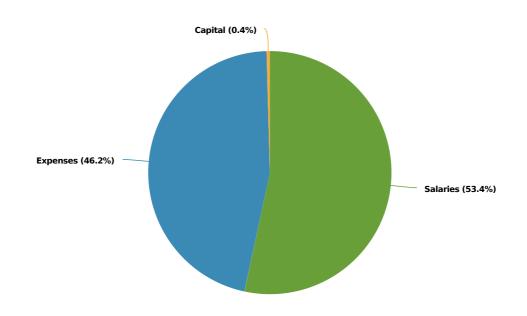

dates                                                                  | s as of Octobe |             |             |             | 867            | 950            | 1,000         |

#### **Engineering Division - By the Numbers**

\* Totals as of October 27, 2020

\*\* Estimated

\*\*\* Due to the fact that large scale markouts for roadway projects and utility contractors get listed as one location, the number and linear footage of these large markouts has been separated to better show the amount of work required.



# **DPW - Equipment Maintenance Division**

Jeremy Marsette, PE Director of Public Works

# **Expenditures Summary**



DPW - Equipment Maintenance Proposed and Historical Budget vs. Actual





### **Expenditures by Expense Type**

**Budgeted Expenditures by Expense Type** 



Budgeted and Historical Expenditures by Expense Type



Grey background indicates budgeted figures.

| Name                              | FY2019<br>Actual | FY2020<br>Actual | FY2021AP       | FY2022<br>Budgeted | FY2021<br>Budgeted<br>vs. FY2022<br>Budgeted<br>(% Change) | FY2021 AP<br>Budget vs.<br>FY2022<br>Budgeted<br>(% Change) | Note |
|-----------------------------------|------------------|------------------|----------------|--------------------|------------------------------------------------------------|-------------------------------------------------------------|------|
| Expense Objects                   |                  |                  |                |                    |                                                            |