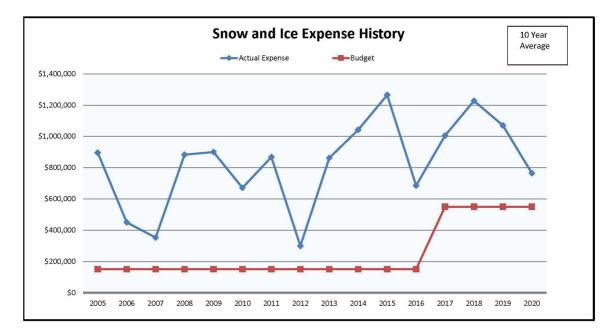

## **Public Works**

Administration 110 Municipal Energy 116 Engineering 123 Equipment Maintenance 128 Highway and Sanitation 133 Land Facilities and Natural Resources 140 Snow and Ice 145