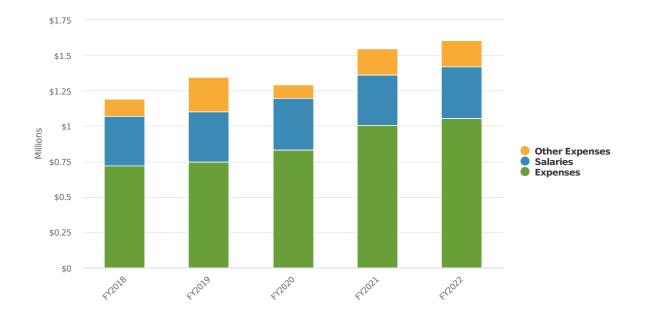

FY2020 FY2021 FY202 FY2021 FY202

#### Information Systems Proposed and Historical Budget vs. Actual

#### Significant Proposed Changes for the Upcoming Fiscal Year and Budget Impact

#### The two line items that have increased are -

#### Software Servicing - increased \$41,000 -

1) \$41,000 - Increase in Annual Support to move the Town ERP system to a hosted solution

#### Hosted Applications - increased \$80,500 -

1) \$60,000- annual support for a new hosted permitting system.

2) \$20,500 - increase is for a Disaster Recovery as a Service (DRaaS) service that allows the Town to have its critical servers in a hot standby spare mode offsite, ready to spin up in case of a disaster.

#### **Budgeted Expenditures by Expense Type**



Budgeted and Historical Expenditures by Expense Type



Town of Natick | Budget Book 2022

# **Information Systems**

| Name                              | FY2019 Actual | FY2020<br>Actual | FY2021AP     | FY2022<br>Budgeted | FY2021<br>AP<br>Budget<br>vs.<br>FY2022<br>Budgeted<br>(%<br>Change) | Notes                                                          |
|-----------------------------------|---------------|------------------|--------------|--------------------|----------------------------------------------------------------------|----------------------------------------------------------------|
| Expense Objects                   |               |                  |              |                    |                                                                      |                                                                |
|