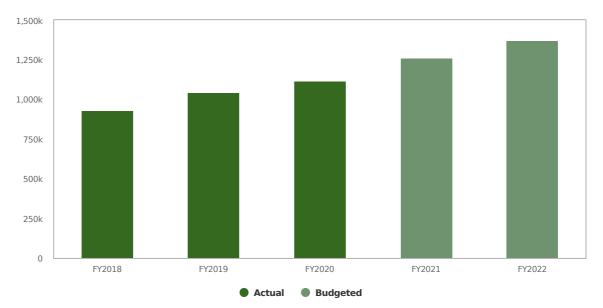

#### **EXPENSES**

Despite the slowdown in the economy, we are still forecasting an overall increase in the General Fund Operating Expense categories for FY 2022 of 3.47%. Increases in

staffing costs lead the way, accounting 73.0% in the overall forecasted spending increases in all expense categories. It is significant to note that with a number of collective bargaining agreements outstanding for FY22, that percentage will grow. On the department side, the biggest costs increase over last year's Town Meeting appropriations were in the Natick Public Schools at 6.32%, Public Works at 2.56% and Health and Human Services with a 14.43% increase. Other significant expense costs forecasted to increase over budgeted FY21 include; fringe benefits at 6.32%, pension costs at 8.01% and natural gas at 22.9% increase. These forecasted increases are for the most part unavoidable increases in the cost of doing business or represent significant investments in the town's future. The vast majority of the operating lines are at a zero percent increase or within 1 or 2 percentage points of it.