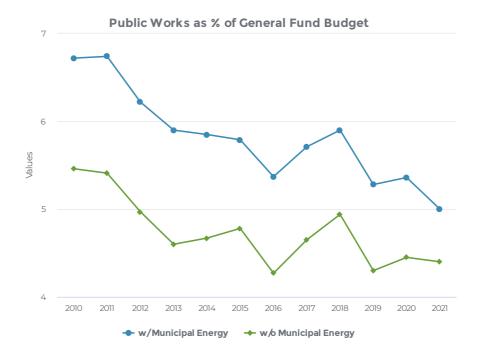

|       |
| HOLIDAY LIGHTING<br>SUPPLIES | \$3,346.89       | \$6,088.40       | \$3,000.00     | \$1,500.00         | -50%                                                  |       |
| Total Public Works:          | \$1,491,456.53   | \$1,177,086.76   | \$1,443,100.00 | \$1,469,900.00     | 1.9%                                                  |       |
| Total Expenses:              | \$1,491,456.53   | \$1,177,086.76   | \$1,443,100.00 | \$1,4 69,900.00    | 1.9%                                                  |       |
| Total Expense Objects:       | \$1,491,456.53   | \$1,177,086.76   | \$1,443,100.00 | \$1,4 69,900.00    | 1.9%                                                  |       |

#### **Public Works as % of General Fund Budget**





# **Municipal Energy Division - By The Numbers**

|                                                            | 2016      | 2017      | 2018      | 2019      | 2020      | 2021*     | 2022*     |
|------------------------------------------------------------|-----------|-----------|-----------|-----------|-----------|-----------|-----------|
| Workload<br>Indicators                                     |           |           |           |           |           |           |           |
| Street<br>Lights                                           | 2,550     | 2,550     | 2,550     | 2,550     | 2,550     | 2,555     | 2,555     |
| Traffic<br>Signal<br>Locations                             | 21        | 21        | 21        | 21        | 21        | 22        | 22        |
| Natural G