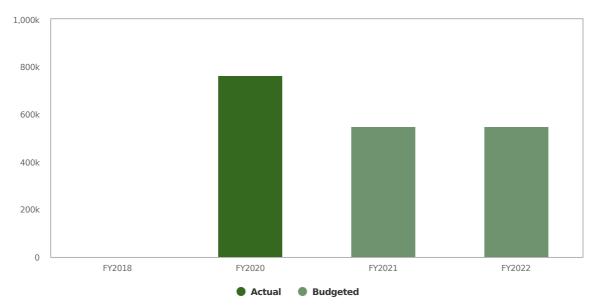

r>Via Contract                 | 57.5 | 57.5 | 57.5 | 39   | 39   | 43    | 43    |
| Synthetic Fields<br>Maintained              | 2    | 2    | 2    | 2    | 2    | 3     | 3     |
| Forestry                                    | -    |      |      |      |      |       |       |
| Number of Trees<br>Removed                  | 32   | 49   | 71   | 39   | 138  | 65    | 65    |
| Number of Trees<br>Pruned                   | 21   | 32   | 44   | 60   | 52   | 60    | 70    |
| Number of<br>Stumps<br>Removed              | 62   | 35   | 32   | 30   | 30   | 45    | 70    |

# LFNR Division - By the Numbers

\* Estimated

143 DPW - Land Facilities and National **Resources Division** 



### **DPW - Snow and Ice**

Jeremy Marsette, PE Director of Public Works

# **Expenditures Summary**







Budgeted Expenditures by Expense Type



Budgeted and Historical Expenditures by Expense Type



**A** 

| Name                      | FY2020 Actual | FY2021AP     | FY2022 Budgeted | FY2021 AP Budget vs.<br>FY2022 Budgeted (%<br>Change) | Notes |
|---------------------------|---------------|--------------|-----------------|-------------------------------------------------------|-------|
| SALARIES OPERATIONAL O/T  | \$175,322.80  | \$0.00       | \$0.00          |                                                       |       |
| Total Public Works:       | \$175,322.80  | \$0.00       | \$0.00          |                                                       |       |
| Total Salaries:           | \$175,322.80  | \$0.00       | \$0.00          |