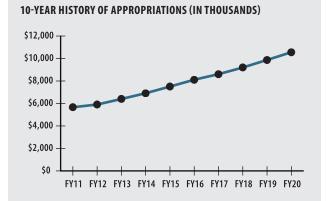

ount: less those pension assessments for the Natick Housing Authority, the Sassamon Trace Golf Course and the Water/Sewer Enterprise fund. The math is shown below.

| Total <b>ESTIMATED</b> Assessment for FY 2020 | \$<br>12,307,258 |
|-----------------------------------------------|------------------|
| less Natick Housing Authority Assessment      | \$<br>188,696    |
| less Golf Course Assessment                   | \$<br>12,974     |
| less Water/Sewer Assessment                   | \$<br>414,292    |
| Net Retirement Assessment (General Fund)      | \$<br>11,691,296 |
|                                               |                  |

Natick

13 East Central Street Natick, MA 01760 Phone: 508-647-6440 Fax: 508-647-6443



INVESTMENT RETURN (2015-2019, 5 YEAR AND 35 YEAR AVERAGES)





#### **INVESTMENT RETURN HISTORY**

| <u>35 years 2019</u> | <u>34 years 2018</u> | <u>33 years 2017</u> |
|----------------------|----------------------|----------------------|
| 8.24%                | 7.94%                | 8.30%                |
| <u>10 years 2019</u> | <u>10 years 2018</u> | <u>10 years 2017</u> |
| 9.48%                | 9.47%                | 5.70%                |
| <u>5 years 2019</u>  | <u>5 years 2018</u>  | <u>5 years 2017</u>  |
| 8.02%                | 5.96%                | 10.48%               |

Board Members Arti Mehta, Eliot Lurier, Nicholas Mabardy, Michael Melchiorri\*, B. Michael Reardon \*indicates Chairperson Board Administrator Kathleen Bacon Board Meeting Generally the last Wednesday of the month at 4:00 pm

#### ACTUARIAL

| Funded Ratio