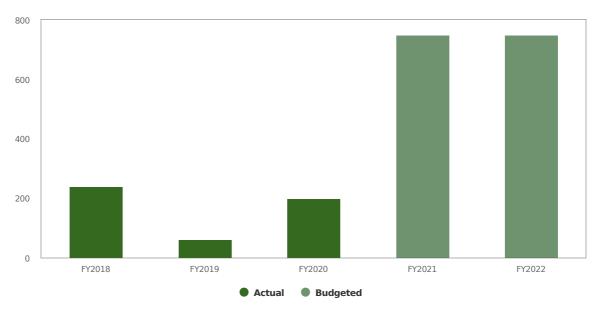

#### **REVENUES**

Overall general fund revenue forecasts for FY 2022 are \$2,706,741 below FY21 forecasted revenues. Currently our revenues for FY 2021 reflect our position at the end of FY20; continued solid performance on the real estate and personal property taxes, weak local receipts and an overall reduction in department revenues. The addition of higher than expected free cash and new growth in FY21, and our model of conservative budget, are why are a predicating a decrease in total revenues.

#### **EXPENSES**

Despite the slowdown in the economy, we are still forecasting an overall increase in the General Fund Operating Expense categories for FY 2022 of 3.47%. Increases in

staffing costs lead the way, accounting 73.0% in the overall forecasted spending increases in all expense categories. It is significant to note that with a number of collective bargaining agreements outstanding for FY22, that percentage will grow. On the department side, the biggest costs increase over last year's Town Meeting appropriations were in the Natick Public Schools at 6.32%, Public Works at 2.56% and Health and Human Services with a 14.43% increase. Other significant expense costs forecasted to increase over budgeted FY21 include; fringe benefits at 6.32%, pension costs at 8.01% and natural gas at 22.9% increase. These forecasted increases are for the most part unavoidable increases in the cost of doing business or represent significant investments in the town's future. The vast majority of the operating lines are at a zero percent increase or within 1 or 2 percentage points of it.