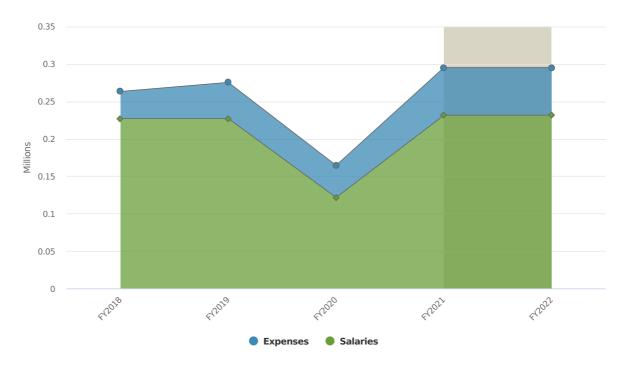

#### **EXPENSES**

Despite the slowdown in the economy, we are still forecasting an overall increase in the General Fund Operating Expense categories for FY 2022 of 3.47%. Increases in

staffing costs lead the way, accounting 73.0% in the overall forecasted spending increases in all expense categories. It is significant to note that with a number of collective bargaining agreements outstanding for FY22, that percentage will grow. On the department side, the biggest costs increase over last year's Town Meeting appropriations were in the Natick Public Schools at 6.32%, Public Works at 2.56% and Health and Human Services with a 14.43% increase. Other significant expense costs forecasted to increase over budgeted FY21 include; fringe benefits at 6.32%, pension costs at 8.01% and natural gas at 22.9% increase. These forecasted increases are for the most part unavoidable increases in the cost of doing business or represent significant investments in the town's future. The vast majority of the operating lines are at a zero percent increase or within 1 or 2 percentage points of it.