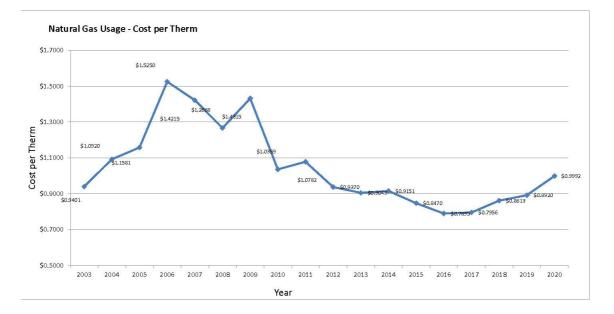

|           |           |           |           |           |
| Municipal<br>Buildings                                     | 11        | 12        | 12        | 12        | 12        | 13        | 13        |
| Gross S.F.<br>of General<br>Fund<br>Municipal<br>Buildings | 374,821   | 377,570   | 377,570   | 377,570   | 377,570   | 391,584   | 391,584   |
| Building<br>Energy<br>Costs/Gross<br>S.F.                  | \$1.59    | \$1.79    | \$1.92    | \$1.94    | \$2.11    | \$2.13    | \$2.14    |

#### **Municipal Energy Division - By the Numbers**

\* Estimated

### **Municipal Building Electric Usage History**



### **Municipal Building Ave kW Cost History**



120 DPW - Municipal Energy Division

#### **Natural Gas Usage - Therms**



#### Natural Gas Usage - Cost per Therm





# **DPW - Engineering Division**

Jeremy Marsette, PE Director of Public Works

# **Expenditures Summary**









### **Expenditures by Expense Type**

**Budgeted Expenditures by Expense Type** 



Budgeted and Historical Expenditures by Expense Type



Grey background indicates budgeted figures.

Town of Natick | Budget Book 2022

| Name                              | FY2019<br>Actual | FY2020<br>Actual | FY2021AP     | FY2022<br>Budgeted | FY2021 AP Budget<br>vs. FY2022<br>Budgeted (%<br>Change) | Notes |
|-----------------------------------|------------------|------------------|--------------|--------------------|----------------------------------------------------------|-------|
| Expense Objects                   |                  |                  |              |