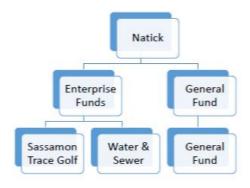

#### **Fund Structure**

A **general fund** is the primary **fund** used by a government entity. This **fund** is used to record all resource inflows and outflows that are not associated with special-purpose **funds**. The activities being paid for through the **general fund** constitute the core administrative and operational tasks of the government entity.

An Enterprise Fund in governmental accounting, is a business-like **fund** of a state or local government. Examples of **enterprise funds** include enterprise **funds** and internal service **funds**. Enterprise **funds** provide goods or services to the general public for a fee.