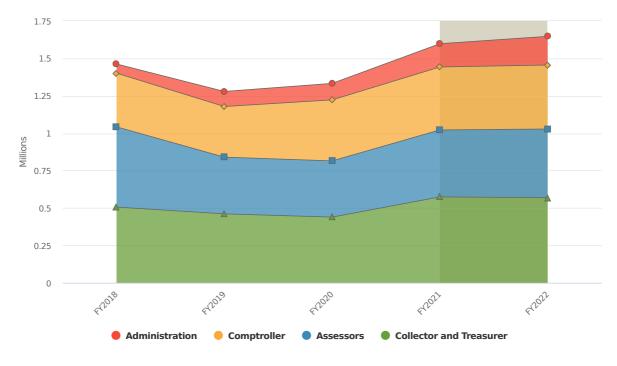

Revenue, values are reviewed and approved for accuracy each year. Assessors are mandated to be audited and certified every 5 years. Motor Vehicle excise information is provided by the Registry of Motor Vehicles. We strive to provide equality, compassion, and continued support while administering the personal exemption programs in accordance with Massachusetts General Laws chapter 59 clause 5. We will work successfully to complete all aspects of the Assessing field. We will continue to ask for the support of the Natick Community.

#### **Expenditures Summary**

Overview text of department functions....



#### Finance Proposed and Historical Budget vs. Actual



# **Expenditures by Function**

**Budgeted Expenditures by Function** 



**Budgeted and Historical Expenditures by Function** 



Grey background indicates budgeted figures.

| Name                          | FY2019<br>Actual     | FY2020<br>Budgeted     | FY2021AP                      | FY 22 Prelim                  | FY2021<br>AP<br>Budget<br>vs. FY 22<br>Prelim<br>(%<br>Change) | Note |
|-------------------------------|----------------------|------------------------|-------------------------------|-------------------------------|----------------------------------------------------------------|------|
| Expenditures                  |                      |                        |                               |                               |                                                                |      |
|                               |                      |                        |