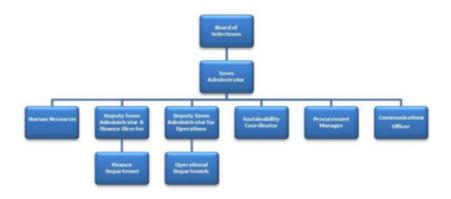

### **Administrative Support Services**

Board of Selectmen/Town Administration 173 Personnel Board 178 Town Report 181 Legal Services 184 Finance 186 Information Technology 193 Town Clerk 197 Board of Registrars 201 Community Development 204 Weights and Measures 209