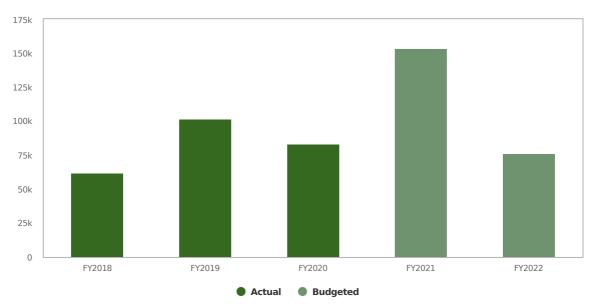

$200.00           | 0%                                                          |       |
|                            | \$35,238.49      | \$25,645.99      | \$47,350.00  | \$46,350.00        | -2.1%                                                       |       |
| Total Expenses:            | \$35,238.49      | \$25,645.99      | \$47,350.00  | \$46,350.00        | -2.1%                                                       |       |
| Total Expense Objects:     | \$300,468.18     | \$298,589.84     | \$289,041.00 | \$396,051.00       | 37%                                                         |       |

# **Organizational Chart**





### **Board Of Registrars**

Diane Packer Town Clerk

# **Expenditures Summary**



#### Board Of Registrars Proposed and Historical Budget vs. Actual



**Budgeted Expenditures by Expense Type** 



Budgeted and Historical Expenditures by Expense Type



Grey background indicates budgeted figures.

| Name                          | FY2019<br>Actual | FY2020<br>Actual | FY2021AP     | FY2022<br>Budgeted   | FY2021<br>AP<br>Budget<br>vs.<br>FY2022<br>Budgeted<br>(%<br>Change) | Notes                                                     |
|-------------------------------|------------------|------------------|--------------|----------------------|----------------------------------------------------------------------|-----------------------------------------------------------|
| Expense Objects               |                  |                  |              |                      |