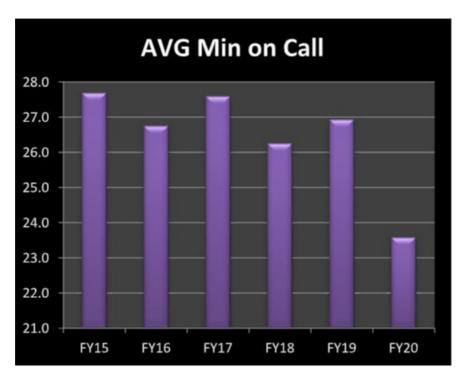

| 942                 | 379.5                 | 721.9-1480.9    | 451   | -59%               | -1.7  |



# Calls by The Numbers



# **Significant Calls by The Numbers**







## **Avg Min on Call**

## Man Hrs Used



### **Natick Emergency Management**

James Hicks Chief of Police

# **Expenditures Summary**



#### Natick Emergency Management Proposed and Historical Budget vs. Actual





**Budgeted Expenditures by Expense Type** 



Budgeted and Historical Expenditures by Expense Type



Grey background indicates budgeted figures.

99 Natick Emergency Management

| Name                          | FY2019<br>Actual | FY2020<br>Actual | FY2021AP    | FY2022<br>Budgeted | FY2021 AP Budget vs.<br>FY2022 Budgeted (%<br>Change) | Notes |
|-------------------------------|------------------|------------------|-------------|--------------------|-------------------------------------------------------|-------|
| Expense Objects               |                  |