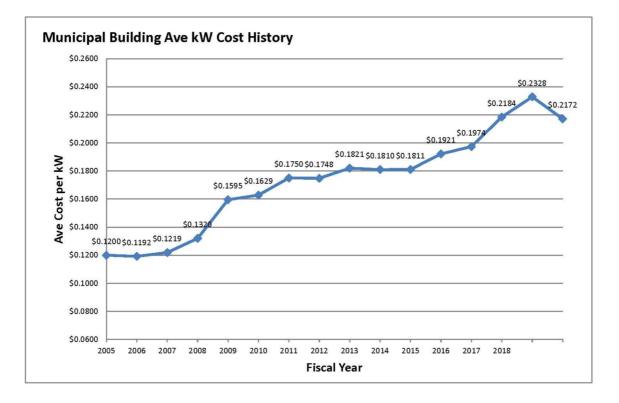

1    | 86,964    | 90,000    | 90,000    |
| Efficiency<br>Indicators                                   |           |           |           |           |           |           |           |
| Municipal<br>Buildings                                     | 11        | 12        | 12        | 12        | 12        | 13        | 13        |
| Gross S.F.<br>of General<br>Fund<br>Municipal<br>Buildings | 374,821   | 377,570   | 377,570   | 377,570   | 377,570   | 391,584   | 391,584   |
| Building<br>Energy<br>Costs/Gross<br>S.F.                  | \$1.59    | \$1.79    | \$1.92    | \$1.94    | \$2.11    | \$2.13    | \$2.14    |

#### **Municipal Energy Division - By the Numbers**

\* Estimated

### **Municipal Building Electric Usage History**



### **Municipal Building Ave kW Cost History**



120 DPW - Municipal Energy Division

#### **Natural Gas Usage - Therms**



#### Natural Gas Usage - Cost per Therm





# **DPW - Engineering Division**

Jeremy Marsette, PE Director of Public Works

# **Expenditures Summary**









### **Expenditures by Expense Type**

**Budgeted Expenditures by Expense Type** 



Budgeted and Historical Expenditures by Expense Type



Grey background indicates budgeted figures.

Town of Natick | Budget Book 2022

| Name                              | FY2019<br>Actual | FY2020<br>Actual | FY2021AP     | FY2022<br>Budgeted | FY2021 AP Budget<br>vs. FY2022<br>Budgeted (%<br>Change) | Notes |
|-----------------------------------|------------------|------------------|--------------|--------------------|---------------------------------------------------