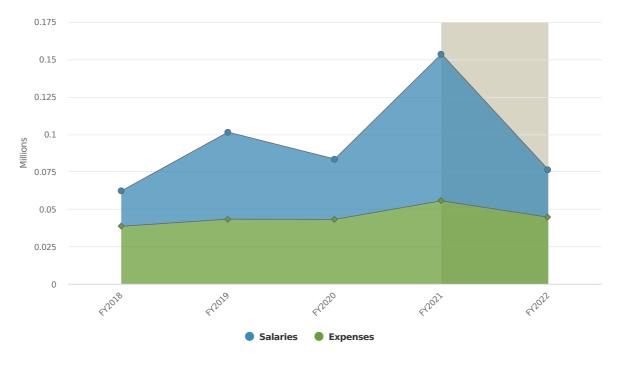

| \$35,238.49      | \$25,645.99      | \$47,350.00  | \$46,350.00        | -2.1%                                                       |       |
| Total Expenses:            | \$35,238.49      | \$25,645.99      | \$47,350.00  | \$46,350.00        | -2.1%                                                       |       |
| Total Expense Objects:     | \$300,468.18     | \$298,589.84     | \$289,041.00 | \$396,051.00       | 37%                                                         |       |

# **Organizational Chart**





### **Board Of Registrars**

Diane Packer Town Clerk

# **Expenditures Summary**



#### Board Of Registrars Proposed and Historical Budget vs. Actual



**Budgeted Expenditures by Expense Type** 



Budgeted and Historical Expenditures by Expense Type



Grey background indicates budgeted figures.

| Name                          | FY2019<br>Actual | FY2020<br>Actual | FY2021AP     | FY2022<br>Budgeted   | FY2021<br>AP<br>Budget<br>vs.<br>FY2022<br>Budgeted<br>(%<br>Change) | Notes                                                     |
|-------------------------------|------------------|------------------|--------------|----------------------|----------------------------------------------------------------------|-----------------------------------------------------------|
| Expense Objects               |                  |                  |              |                      |                                                                      |                                                           |
| Salaries