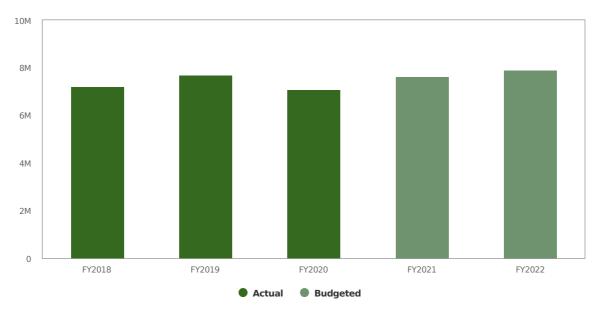

#### **REVENUES**

Overall general fund revenue forecasts for FY 2022 are \$2,706,741 below FY21 forecasted revenues. Currently our revenues for FY 2021 reflect our position at the end of FY20; continued solid performance on the real estate and personal property taxes, weak local receipts and an overall reduction in department revenues. The addition of higher than expected free cash and new growth in FY21, and our model of conservative budget, are why are a predicating a decrease in total revenues.

#### **EXPENSES**

Despite the slowdown in the economy, we are still forecasting an overall increase in the General Fund Operating Expense categories for FY 2022 of 3.47%. Increases in

staffing costs lead the way, accounting 73.0% in the overall forecasted spending increases in all expense categories. It is significant to note that with a number of collective bargaining agreements outstanding for FY22, that percentage will grow. On the department side, the biggest costs increase over last year's Town Meeting appropriations were in the Natick Public Schools at 6.32%, Public Works at 2.56% and Health and Human Services with a 14.43% increase. Other significant expense costs forecasted to increase over budgeted FY21 include; fringe benefits at 6.32%, pension costs at 8.01% and natural gas at 22.9% increase. These forecasted increases are for the most part unavoidable increases in the cost of doing business or represent significant investments in the town's future. The vast majority of the operating lines are at a zero percent increase or within 1 or 2 percentage points of it.