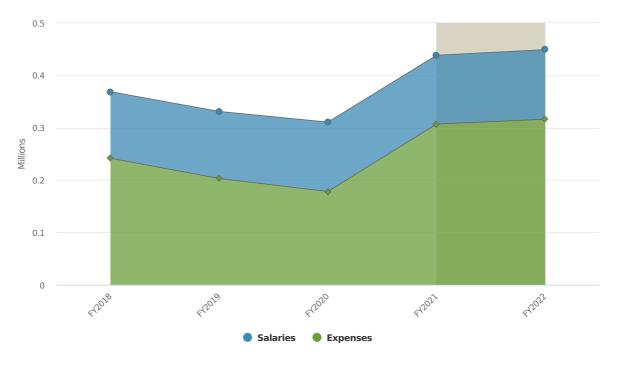

#### **EXPENSES**

Despite the slowdown in the economy, we are still forecasting an overall increase in the General Fund Operating Expense categories for FY 2022 of 3.47%. Increases in

staffing costs lead the way, accounting 73.0% in the overall forecasted spending increases in all expense categories. It is significant to note that with a number of collective bargaining agreements outstanding for FY22, that percentage will grow. On the department side, the biggest costs increase over last year's Town Meeting appropriations were in the Natick Public Schools at 6.32%, Public Works at 2.56% and Health and Human Services with a 14.43% increase. Other significant expense costs forecasted to increase over budgeted FY21 include; fringe benefits at 6.32%, pension costs at 8.01% and natural gas at 22.9% increase. These forecasted increases are for the most part unavoidable increases in the cost of doing business or represent significant investments in the town's future. The vast majority of the operating lines are at a zero percent increase or within 1 or 2 percentage points of it.