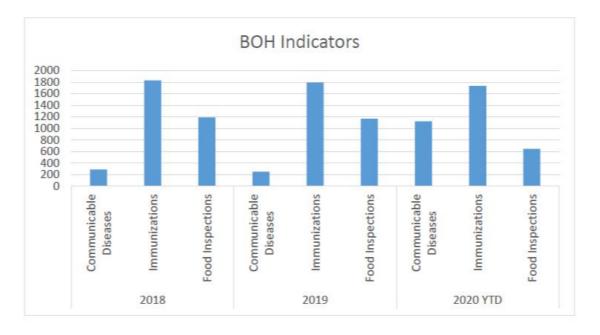

# **Public Safety**

Police Department Fire Department Parking Enforcement Emergency Management