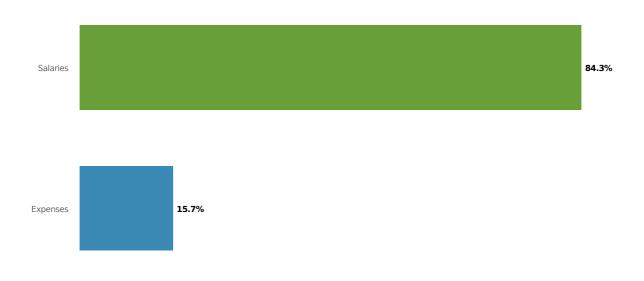

rom users all over the

#### country.

•Usage of eBooks and downloadable content increased 48% over the previous year, resulting in the library requesting additional funds to support increased purchasing of eBooks to increase collection and reduce wait times for materials.





## **Budget Highlights**

# PANDEMIC RESPONSE

MEETING THE NEEDS OF THE COMMUNTIY



3,073 **Contactless Appointments** 











Increase in program attendance over FY2019



Increase in Teen program attendance over FY2019



48% Increase in eBook Circulation over FY2019

In FY2022 and beyond, the Library will expand services with the convenience and safety of virtual access as well as addressing the importance of in person services to meet all the needs of Natick





**Budgeted Expenditures by Expense Type** 





#### Budgeted and Historical Expenditures by Expense Type

| Name                              | FY2019 Actual  | FY2020<br>Actual | FY2021AP       | FY2022<br>Budgeted |       | Notes                                                       |
|-----------------------------------|----------------|------------------|----------------|--------------------|-------|-------------------------------------------------------------|
| Expense Objects                   |                |                  |                |                    |       |                                                             |
| Salaries                          |                |                  |                |                    |       |                                                             |
| SALARIE