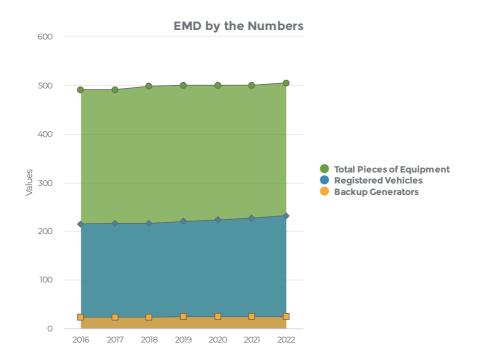

| \$2,161.00       | \$0.00           | \$5,000.00     | \$5,000.00         |                                                            |                                                             |      |
| Total Capital:                    | \$2,161.00       | \$0.00           | \$5,000.00     | \$5,000.00         | 0%                                                         | 0%                                                          |      |
| Total Expense Objects:            | \$1,116,093.07   | \$1,230,297.24   | \$1,133,082.00 | \$1,185,124.00     | 4.6%                                                       | 4.6%                                                        |      |

# **EMD Organizational Chart**

Total Division Staff - 9 FTEs



130

#### **EMD by the Numbers**





# **DPW - Highway and Sanitation Division**

Jeremy Marsette, PE Director of Public Works

# **Expenditures Summary**



#### DPW-Highway and Sanitation Proposed and Historical Budget vs. Actual





### **Expenditures by Expense Type**

**Budgeted Expenditures by Expense Type** 



Budgeted and Historical Expenditures by Expense Type



Grey background indicates budgeted figures.

| Name                              | FY2019 Actual  | FY2020<br>Actual | AP Budget      | FY2022<br>Budgeted | FY2021 AP<br>Budget vs.<br>FY2022<br>Budgeted (%<br>Change) | FY2021 AP<br>Budget vs.<br>FY2022<br>Budgeted (%<br>Change) |
|-----------------------------------|----------------|------------------|----------------|--------------------|-------------------------------------------------------------|--