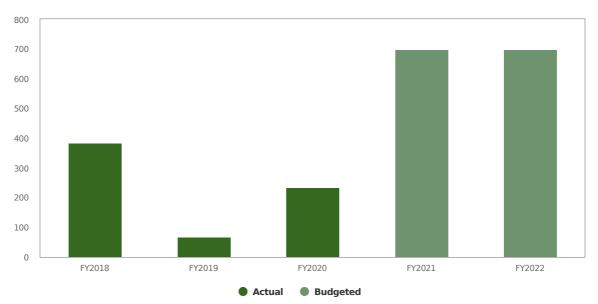

-----------------------|----------|-------------------------------------------------------|-------|--|
| Expense Objects           |                  |                  |                                     |          |                                                       |       |  |
| Expenses                  | \$238.69         | \$59.43          | \$198.93                            | \$750.00 | \$750.00                                              | 0%    |  |
| Total Expense<br>Objects: | \$238.69         | \$59.43          | \$198.93                            | \$750.00 | \$750.00                                              | 0%    |  |



### **Cultural Council**

Shirya Joag Chair

### **Expenditures Summary**



#### Cultural Council Proposed and Historical Budget vs. Actual





### **Expenditures by Expense Type**

**Budgeted Expenditures by Expense Type** 



Budgeted and Historical Expenditures by Expense Type



Grey background indicates budgeted figures.

### **Cultural Council**

| Name                      | FY2018<br>Actual | FY2019<br>Actual | FY2020<br>Actual | FY2021AP | FY2022<br>Budgeted | FY2021 AP vs. FY2022<br>Budgeted (% Change) | NOTOC |
|---------------------------|------------------|------------------|------------------|----------|--------------------|---------------------------------------------|-------|
| Expense Objects           |                  |                  |                  |          |                    |                                             |       |
| Expenses                  | \$384.11         | \$68.38