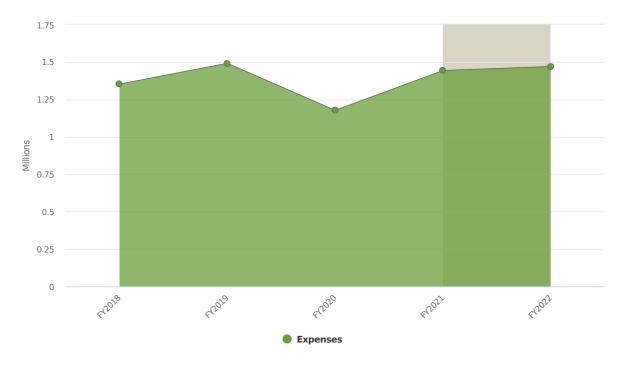

- Upgrade of unleaded and diesel fuel dispensing system software to cloud-based platform (increased security, redundancy, and efficiency)
- Completed LED Lighting Retrofits
  - Community Senior Center (interior/exterior)
  - Fire Headquarters (interior)
  - Police Headquarters (interior)
- Constructed four new Electric Vehicle Charging Stations
  - Former East School
  - Cole Recreation Center
  - JJ Lane Park
- New West Natick Fire Station will be constructed with rooftop solar

#### Total Staff - 0 FTEs

The Municipal Energy Division includes no staff. The Adminstration Division of Public Works manages and monitors the municipal energy budget.

#### **Expenditures by Expense Type**

#### Budgeted Expenditures by Expense Type



#### Budgeted and Historical Expenditures by Expense Type



Grey background indicates budgeted figures.

| Name                         | FY2019<br>Actual | FY2020<br>Actual | FY2021AP       | FY2022<br>Budgeted | FY2021 AP Budget vs.<br>FY2022 Budgeted (%<br>Change) | Notes |
|------------------------------|------------------|------------------|----------------|--------------------|-------------------------------------------------------|-------|
| Expense Objects              |                  |                  |                |                    |                                                       |       |
| Expenses                     |                  |                  |                |                    |                                                       |       |
| Public Works                 |                  |