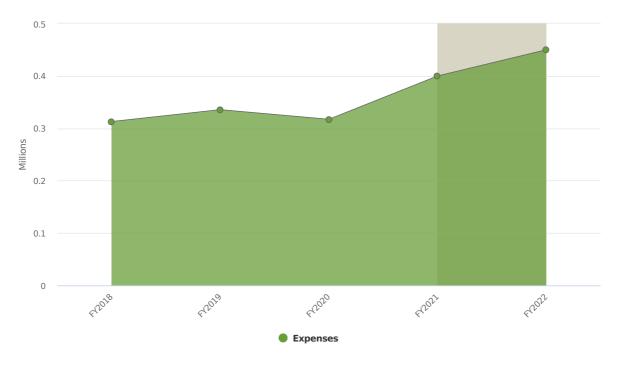

#### **EXPENSES**

Despite the slowdown in the economy, we are still forecasting an overall increase in the General Fund Operating Expense categories for FY 2022 of 3.47%. Increases in

staffing costs lead the way, accounting 73.0% in the overall forecasted spending increases in all expense categories. It is significant to note that with a number of collective bargaining agreements outstanding for FY22, that percentage will grow. On the department side, the biggest costs increase over last year's Town Meeting appropriations were in the Natick Public Schools at 6.32%, Public Works at 2.56% and Health and Human Services with a 14.43% increase. Other significant expense costs forecasted to increase over budgeted FY21 include; fringe benefits at 6.32%, pension costs at 8.01% and natural gas at 22.9% increase. These forecasted increases are for the most part unavoidable increases in the cost of doing business or represent significant investments in the town's future. The vast majority of the operating lines are at a zero percent increase or within 1 or 2 percentage points of it.