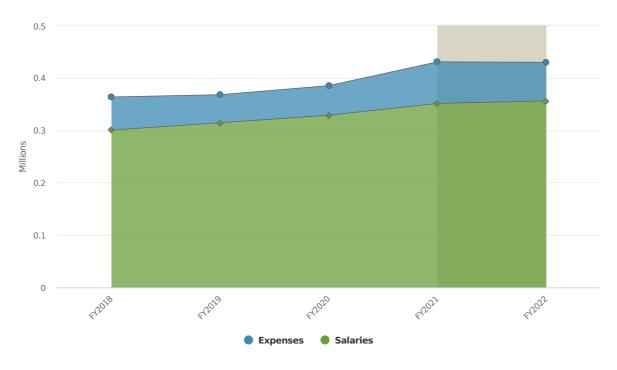

#### **EXPENSES**

Despite the slowdown in the economy, we are still forecasting an overall increase in the General Fund Operating Expense categories for FY 2022 of 3.47%. Increases in

staffing costs lead the way, accounting 73.0% in the overall forecasted spending increases in all expense categories. It is significant to note that with a number of collective bargaining agreements outstanding for FY22, that percentage will grow. On the department side, the biggest costs increase over last year's Town Meeting appropriations were in the Natick Public Schools at 6.32%, Public Works at 2.56% and Health and Human Services with a 14.43% increase. Other significant expense costs forecasted to increase over budgeted FY21 include; fringe benefits at 6.32%, pension costs at 8.01% and natural gas at 22.9% increase. These forecasted increases are for the most part unavoidable increases in the cost of doing business or represent significant investments in the town's future. The vast majority of the operating lines are at a zero percent increase or within 1 or 2 percentage points of it.