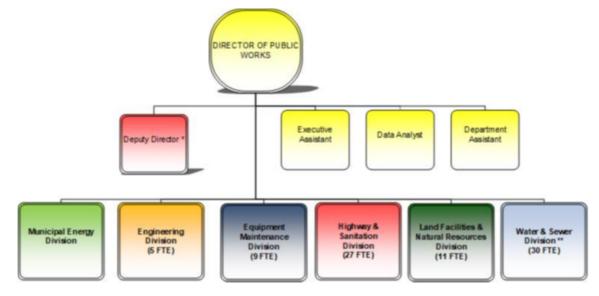

## **Public Works**

Administration 110 Municipal Energy 116 Engineering 123 Equipment Maintenance 128 Highway and Sanitation 133 Land Facilities and Natural Resources 140 Snow and Ice 145