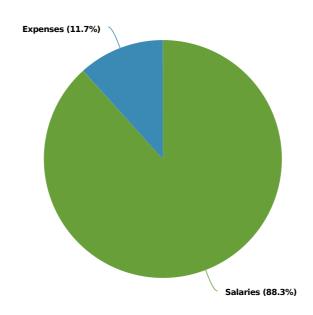

DBA licenses and maintains historical records.

The Clerk is also responsible for mailing and compiling the data from the Annual Street Listing (census) and confirmation cards. This data is used to maintain current voting lists. The Town Clerk serves as the Clerk of Town Meeting with responsibility for publishing and maintaining all Town Meeting records and submitting all the necessary documents to the Attorney General's office for approvals.

The office of the Town Clerk continues to grow and expand with new and changing laws and mandates. This past year during COVID-19 has been extremely challenging and is likely to continue throughout the next year.

### **Expenditures Summary**



#### Town Clerk Proposed and Historical Budget vs. Actual



**Budgeted Expenditures by Expense Type** 



In the FY 22 budget, there is a significant increase for an Assistant Town Clerk. Most of the communities, of similar size and with representative Town Meeting have an assistant Town Clerk in order to provide continuity of services during Town Meeting, elections and in the office. Overtime expenses in FY 22 are down 17% from FY 21 as the increase was directly related to the Presidential election.



#### Budgeted and Historical Expenditures by Expense Type



Grey background indicates budgeted figures.

| Name                           | FY2019<br>Actual | FY2020<br>Actual | FY2021AP     | FY2022<br>Budgeted | FY2021 AP<br>Budget vs.<br>FY2022<br>Budgeted (%<br>Change) | Notes                                        |
|--------------------------------|------------------|------------------