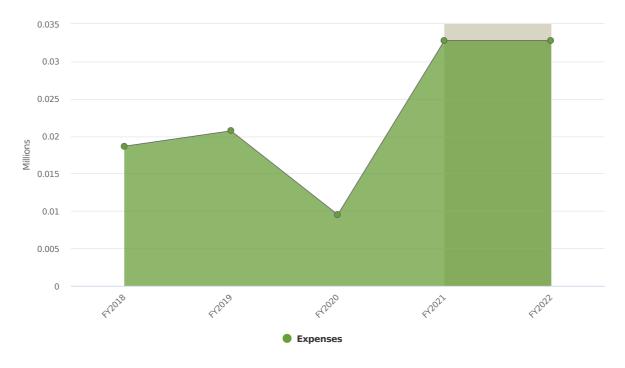

#### **REVENUES**

Overall general fund revenue forecasts for FY 2022 are \$2,706,741 below FY21 forecasted revenues. Currently our revenues for FY 2021 reflect our position at the end of FY20; continued solid performance on the real estate and personal property taxes, weak local receipts and an overall reduction in department revenues. The addition of higher than expected free cash and new growth in FY21, and our model of conservative budget, are why are a predicating a decrease in total revenues.

#### **EXPENSES**

Despite the slowdown in the economy, we are still forecasting an overall increase in the General Fund Operating Expense categories for FY 2022 of 3.47%. Increases in

staffing costs lead the way, accounting 73.0% in the overall forecasted spending increases in all expense categories. It is significant to note that with a number of collective bargaining agreements outstanding for FY22, that percentage will grow. On the department side, the biggest costs increase over last year's Town Meeting appropriations were in the Natick Public Schools at 6.32%, Public Works at 2.56% and Health and Human Services with a 14.43% increase. Other significant expense costs forecasted to increase over budgeted FY21 include; fringe benefits at 6.32%, pension costs at 8.01% and natural gas at 22.9% increase. These forecasted increases are for the most part unavoidable increases in the cost of doing business or represent significant investments in the town's future. The vast majority of the operating lines are at a zero percent increase or within 1 or 2 percentage points of it.