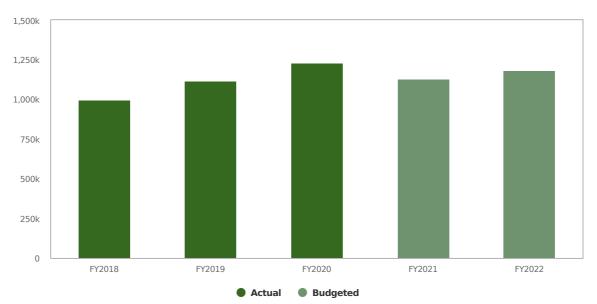

| 82          | 57             | 70             | 75            |
| Plan<br>Updates                                                                  | s as of Octobe |             |             |             | 867            | 950            | 1,000         |

#### **Engineering Division - By the Numbers**

\* Totals as of October 27, 2020

\*\* Estimated

\*\*\* Due to the fact that large scale markouts for roadway projects and utility contractors get listed as one location, the number and linear footage of these large markouts has been separated to better show the amount of work required.



# **DPW - Equipment Maintenance Division**

Jeremy Marsette, PE Director of Public Works

# **Expenditures Summary**



DPW - Equipment Maintenance Proposed and Historical Budget vs. Actual





### **Expenditures by Expense Type**

**Budgeted Expenditures by Expense Type** 



Budgeted and Historical Expenditures by Expense Type



Grey background indicates budgeted figures.

| Name                              | FY2019<br>Actual | FY2020<br>Actual | FY2021AP       | FY2022<br>Budgeted | FY2021<br>Budgeted<br>vs. FY2022<br>Budgeted<br>(% Change) | FY2021 AP<br>Budget vs.<br>FY2022<br>Budgeted<br>(% Change) | Note |
|-----------------------------------|------------------|------------------|----------------|--------------------|------------------------------------------------------------|-------------------------------------------------------------|------|
| Expense Objects                   |                  |                  |                |                    |