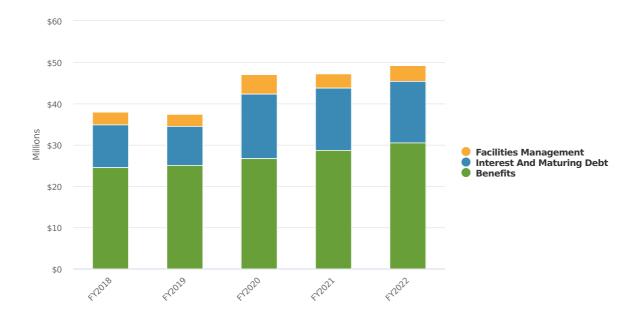

|       |
| Expenses               | \$80,000.00   | \$80,000.00   | \$80,000.00 | \$80,000.00     | 0%                                                    |       |
| Total Expense Objects: | \$80,000.00   | \$80,000.00   | \$80,000.00 | \$80,000.00     | 0%                                                    |       |

# **Shared Expenses**

Shared Expenses **Employee Fringe Summary** Unemployment Medicare **Contributory Retirement Non-Contributory Retirement Worker Compensation LIUNA** Contribution **Merit Peformance Debt Service** 

**Shared Expenses** 

### **Expenditures Summary**



Shared Expenses Proposed and Historical Budget vs. Actual





### **Expenditures by Function**

**Budgeted Expenditures by Function** 



**Budgeted and Historical Expenditures by Function** 



| ame                             | FY2019 Actual  | FY2020 Actual  | FY 2021 AP     | FY2022<br>Budgeted | FY 2021 AP vs<br>FY2022<br>Budgeted (%<br>Change) |
|---------------------------------|----------------|----------------|----------------|--------------------|---------------------------------------------------|
| Facilities Management           |                |                |                |                    |                                                   |
| Salaries                        |                |                |                |                    |                                                   |
| SALARIES SUPERVISORY            | \$153,399.98   | \$260,945.58   | \$357,685.00   | \$361,813.00       | 1.2%