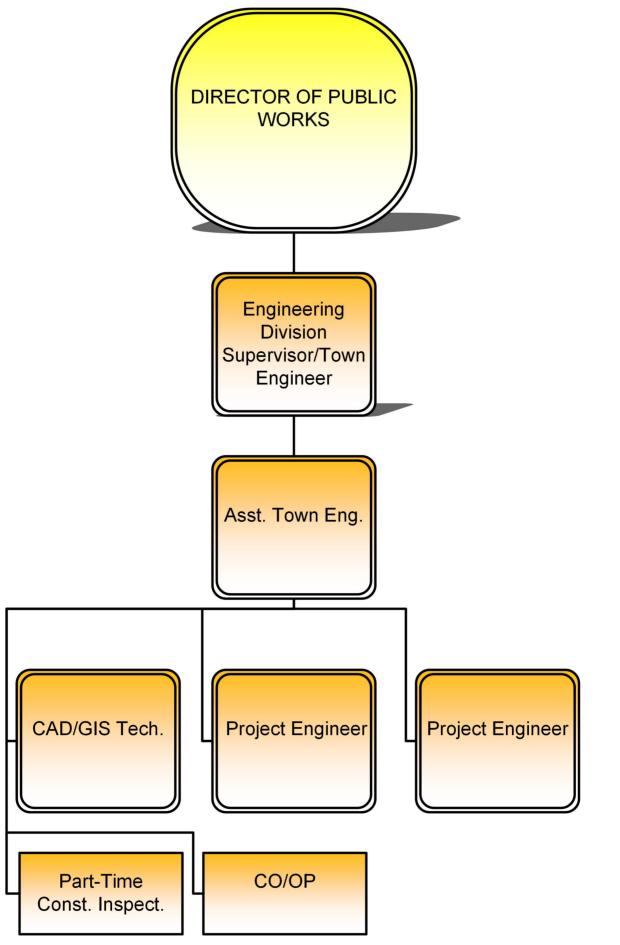

EERING SUPPLIES              | \$5,937.60       | \$4,227.21       | \$6,450.00   | \$6,000.00         | -7%                                                      |       |
| Total Public Works:               | \$29,782.98      | \$54,171.86      | \$59,700.00  | \$73,000.00        | 22.3%                                                    |       |
| Total Expenses:                   | \$29,782.98      | \$54,171.86      | \$59,700.00  | \$73,000.00        | 22.3%                                                    |       |
| Total Expense Objects:            | \$462,704.29     | \$548,530.64     | \$632,404.00 | \$647,388.00       | 2.4%                                                     |       |

124

#### **Engineering Division - Organizational Chart**

Total Division Staff - 5 FTEs



125



#### **Engineering Division by The Numbers**

|                                                                                  | 2016           | 2017        | 2018        | 2019        | 2020*          | 2021**         | 2022**        |
|----------------------------------------------------------------------------------|----------------|-------------|-------------|-------------|----------------|----------------|---------------|
| Value of<br>Town<br>Roadway<br>Improvement<br>Projects                           | \$4,500,000    | \$5,000,000 | \$5,000,000 | \$1,994,805 | \$6,725,526    | \$4,365,000    | \$5,500,000   |
| # of W&S<br>Permits –<br>Provided<br>inspections<br>and as-built<br>revisions    | 160            | 130         | 187         | 207         | 225            | 20