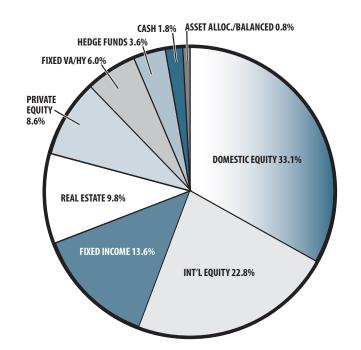

|            | \$85.4 M              |
| <ul> <li>Total Pension Appropriation (Fiscal 2020)</li> </ul> |            | \$10.6 M              |
|                                                               | ACTIVE     | RETIRED               |
| Number of Members                                             | 651        | 419                   |
| Total Payroll/Benefit                                         | \$37.3 M   | \$12.4 M              |
| Average Salary/Benefit                                        | \$57,300   | \$29,700              |
| ► Average Age                                                 | 46         | 74                    |
| Average Service                                               | 11.2 years | NA                    |

### ASSET ALLOCATION (12/31/19)



### EARNED INCOME OF DISABILITY RETIREES (2018)

| Number of Disability Retirees | 15     |
|-------------------------------|--------|
| Number Who Reported Earnings  | 6      |
| Number of Excess Earners      | 0      |
| Total Amount of Refund Due    | \$0.00 |
|                               |        |

| ▶ 2019 Return            | 18.95%    |
|--------------------------|-----------|
| ▶ 2019 Market Value      | \$163.1 M |
| ▶ 2015-2019 (Annualized) | 8.02%     |
| ▶ 1985-2019 (Annualized) | 8.24%     |

#### 80 | PERAC ANNUAL REPORT 2019

COMMONWEALTH OF MASSACHUSETTS | PUBLIC EMPLOYEE RETIREMENT ADMINISTRATION COMMISSION

PHILIP Y. BROWN, ESQ., Chairman

OHN W. PARSONS, ESQ., Executive Director

Auditor SUZANNE M. BUMP | KATHLEEN M. FALLON | KATE FITZPATRICK | JAMES M. MACHADO | RO