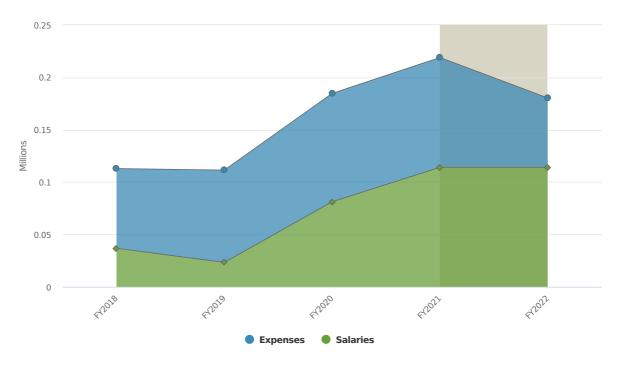

#### **EXPENSES**

Despite the slowdown in the economy, we are still forecasting an overall increase in the General Fund Operating Expense categories for FY 2022 of 3.47%. Increases in

staffing costs lead the way, accounting 73.0% in the overall forecasted spending increases in all expense categories. It is significant to note that with a number of collective bargaining agreements outstanding for FY22, that percentage will grow. On the department side, the biggest costs increase over last year's Town Meeting appropriations were in the Natick Public Schools at 6.32%, Public Works at 2.56% and Health and Human Services with a 14.43% increase. Other significant expense costs forecasted to increase over budgeted FY21 include; fringe benefits at 6.32%, pension costs at 8.01% and natural gas at 22.9% increase. These forecasted increases are for the most part unavoidable increases in the cost of doing business or represent significant investments in the town's future. The vast majority of the operating lines are at a zero percent increase or within 1 or 2 percentage points of it.