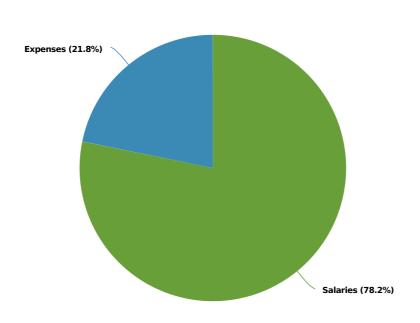

#### **EXPENSES**

Despite the slowdown in the economy, we are still forecasting an overall increase in the General Fund Operating Expense categories for FY 2022 of 3.47%. Increases in

staffing costs lead the way, accounting 73.0% in the overall forecasted spending increases in all expense categories. It is significant to note that with a number of collective bargaining agreements outstanding for FY22, that percentage will grow. On the department side, the biggest costs increase over last year's Town Meeting appropriations were in the Natick Public Schools at 6.32%, Public Works at 2.56% and Health and Human Services with a 14.43% increase. Other significant expense costs forecasted to increase over budgeted FY21 include; fringe benefits at 6.32%, pension costs at 8.01% and natural gas at 22.9% increase. These forecasted increases are for the most part unavoidable increases in the cost of doing business or represent significant investments in the town's future. The vast majority of the operating lines are at a zero percent increase or within 1 or 2 percentage points of it.