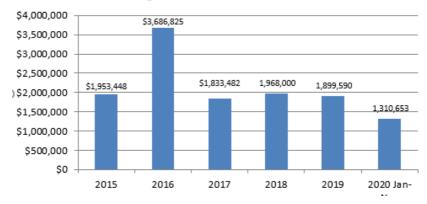

36.83\$898,131.05\$22,000.00\$3,800.00\$0\$924,936.83\$898,131.05\$2,000.00\$3,800.00\$0\$924,936.83\$898,131.05\$3,800.00\$3,800.00\$0\$924,936.83\$898,131.05\$3,800.00\$3,800.00\$0\$924,936.83\$3,937.02\$3,800.00\$3,800.00 |

| Name                   | FY2019<br>Actual | FY2020<br>Actual | FY2021<br>AP | FY2022<br>Budgeted | FY2021<br>AP<br>Budget<br>vs.<br>FY2022<br>Budgeted<br>(%<br>Change) | Notes |
|------------------------|------------------|------------------|--------------|--------------------|----------------------------------------------------------------------|-------|
| Total Expense Objects: | \$961,167.90     | \$932,122.10     | \$963,445.00 | \$1,094,954.00     | 15.6%                                                                |       |

# **Building Permit Revenue**



#### Building Permit Revenue 2015-2020 YTD

### **Number of Building Permit Issued**



Number of Building Permits Issued



#### Weights and Measures

Joseph Mulvey

Sealer of Weights and Measures

The Sealer of Weights and Measures ensures the integrity of marketplace purchases of goods and commodities. All commercially used measuring and weighing devices, such as gasoline meters, scales, and scanners are annually tested and certified by the Sealer of Weights and Measures as mandated by state law.

#### **Expenditures Summary**





#### Weights and Measures Proposed and Historical Budget vs. Actual



**Budgeted Expenditures by Expense Type** 



Budgeted and Historical Expenditures by Expense Type



Grey background indicates budgeted figures.

#### Weights and Measures

| Name