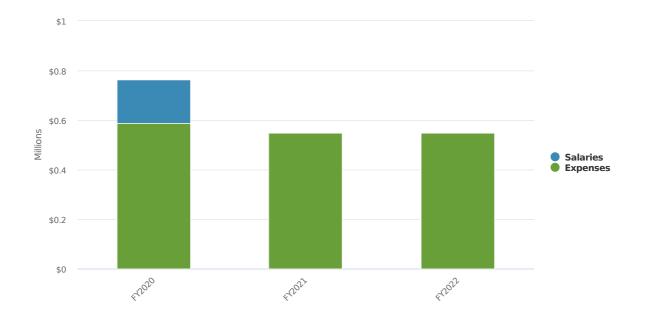

ields<br>Maintained              | 2    | 2    | 2    | 2    | 2    | 3     | 3     |
| Forestry                                    | -    |      |      |      |      |       |       |
| Number of Trees<br>Removed                  | 32   | 49   | 71   | 39   | 138  | 65    | 65    |
| Number of Trees<br>Pruned                   | 21   | 32   | 44   | 60   | 52   | 60    | 70    |
| Number of<br>Stumps<br>Removed              | 62   | 35   | 32   | 30   | 30   | 45    | 70    |

# LFNR Division - By the Numbers

\* Estimated

143 DPW - Land Facilities and National **Resources Division** 



### **DPW - Snow and Ice**

Jeremy Marsette, PE Director of Public Works

# **Expenditures Summary**







Budgeted Expenditures by Expense Type



Budgeted and Historical Expenditures by Expense Type



**A** 

| Name                      | FY2020 Actual | FY2021AP     | FY2022 Budgeted | FY2021 AP Budget vs.<br>FY2022 Budgeted (%<br>Change) | Notes |
|---------------------------|---------------|--------------|-----------------|-------------------------------------------------------|-------|
| SALARIES OPERATIONAL O/T  | \$175,322.80  | \$0.00       | \$0.00          |                                                       |       |
| Total Public Works:       | \$175,322.80  | \$0.00       | \$0.00          |                                                       |       |
| Total Salaries:           | \$175,322.80  | \$0.00       | \$0.00          |                                                       |       |
| Expenses                  |               |              |