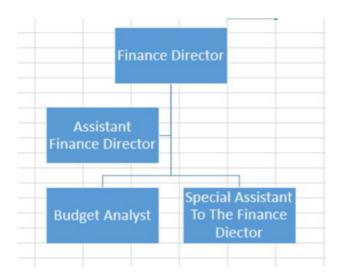

I'd like to take this opportunity to thank all the Department Heads and the NPS Budget Team for their help and continued assistance in developing this budget. Also deepest appreciations to the Finance Team, especially Abdul Rauf, Special Assistant to the Finance Director and Juiling De Los Reyes, Assistant Finance Director for their long hours of work putting it all together. I look forward to working with all of you over the next couple of months to develop and refine the FY22 budget in order to ensure that Natick remains a great place to live and work.