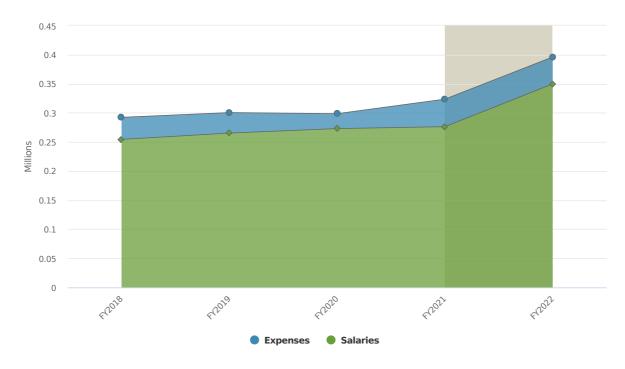

he Town Clerk continues to grow and expand with new and changing laws and mandates. This past year during COVID-19 has been extremely challenging and is likely to continue throughout the next year.

### **Expenditures Summary**



#### Town Clerk Proposed and Historical Budget vs. Actual



**Budgeted Expenditures by Expense Type** 



In the FY 22 budget, there is a significant increase for an Assistant Town Clerk. Most of the communities, of similar size and with representative Town Meeting have an assistant Town Clerk in order to provide continuity of services during Town Meeting, elections and in the office. Overtime expenses in FY 22 are down 17% from FY 21 as the increase was directly related to the Presidential election.



#### Budgeted and Historical Expenditures by Expense Type



Grey background indicates budgeted figures.

| Name                           | FY2019<br>Actual | FY2020<br>Actual | FY2021AP     | FY2022<br>Budgeted | FY2021 AP<br>Budget vs.<br>FY2022<br>Budgeted (%<br>Change) | Notes                                        |
|--------------------------------|------------------|------------------|--------------|--------------------|-------------------------------------------------------------|----------------------------------------------|
| Expense Objects                |                  |                  |              |                    |                                                             |                                              |
| Salaries                       |                  |                  |              |