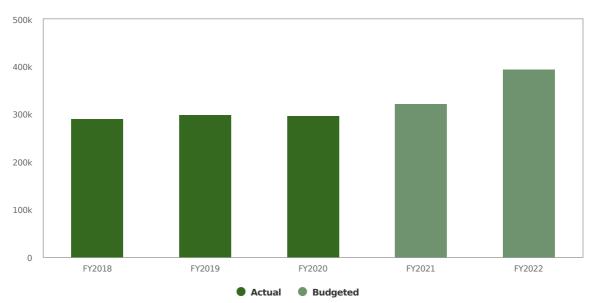

cords of planning and zoning decisions, issues DBA licenses and maintains historical records.

The Clerk is also responsible for mailing and compiling the data from the Annual Street Listing (census) and confirmation cards. This data is used to maintain current voting lists. The Town Clerk serves as the Clerk of Town Meeting with responsibility for publishing and maintaining all Town Meeting records and submitting all the necessary documents to the Attorney General's office for approvals.

The office of the Town Clerk continues to grow and expand with new and changing laws and mandates. This past year during COVID-19 has been extremely challenging and is likely to continue throughout the next year.

### **Expenditures Summary**



#### Town Clerk Proposed and Historical Budget vs. Actual



**Budgeted Expenditures by Expense Type** 



In the FY 22 budget, there is a significant increase for an Assistant Town Clerk. Most of the communities, of similar size and with representative Town Meeting have an assistant Town Clerk in order to provide continuity of services during Town Meeting, elections and in the office. Overtime expenses in FY 22 are down 17% from FY 21 as the increase was directly related to the Presidential election.



#### Budgeted and Historical Expenditures by Expense Type



Grey background indicates budgeted figures.

| Name                           | FY2019<br>Actual | FY2020<br>Actual | FY2021AP     | FY2022<br>Budgeted | FY2021 AP<br>Budget vs.<br>FY2022<br>Budgeted (%<br>Change) | Notes                                        |
|------------------------