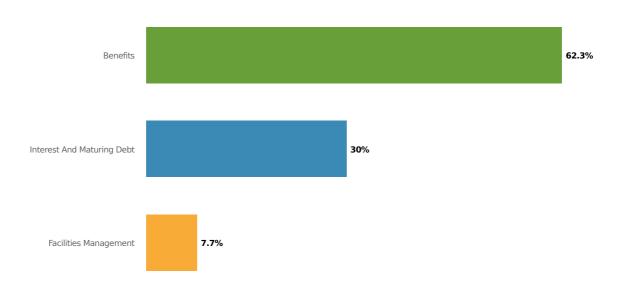

|                                                       |       |
| Expenses               | \$80,000.00   | \$80,000.00   | \$80,000.00 | \$80,000.00     | 0%                                                    |       |
| Total Expense Objects: | \$80,000.00   | \$80,000.00   | \$80,000.00 | \$80,000.00     | 0%                                                    |       |

# **Shared Expenses**

Shared Expenses **Employee Fringe Summary** Unemployment Medicare **Contributory Retirement Non-Contributory Retirement Worker Compensation LIUNA** Contribution **Merit Peformance Debt Service** 

**Shared Expenses** 

### **Expenditures Summary**



Shared Expenses Proposed and Historical Budget vs. Actual





### **Expenditures by Function**

**Budgeted Expenditures by Function** 



**Budgeted and Historical Expenditures by Function** 



| ame                             | FY2019 Actual  | FY2020 Actual  | FY 2021 AP     | FY2022<br>Budgeted | FY 2021 AP vs<br>FY2022<br>Budgeted (%<br>Change) |
|---------------------------------|----------------|----------------|----------------|--------------------|---------------------------------------------------|
| Facilities Management           |                |                |                |                    |                                                   |
| Salaries                        |                |                |                |                    |                                                   |
| SALARIES SUPERVISORY            | \$153,399.98   | \$260,945.58   | \$357,685.00   | \$361,813.00