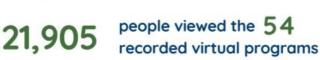

19 closure, attendance to library programs increased 13.4% over FY19; included in that attendance is the staggering increase of 60% in teen programming attendance from FY19 to FY20.

• During the COVID-19 Pandemic closure in FY20, the library staff organized 3,073 contactless holds pick ups, saw 1,298 people come to our virtual programs, and recorded 54 programs which were viewed 21,905 times from users all over the

#### country.

•Usage of eBooks and downloadable content increased 48% over the previous year, resulting in the library requesting additional funds to support increased purchasing of eBooks to increase collection and reduce wait times for materials.





## **Budget Highlights**

# PANDEMIC RESPONSE

MEETING THE NEEDS OF THE COMMUNTIY



3,073 **Contactless Appointments** 











Increase in program attendance over FY2019



Increase in Teen program attendance over FY2019



48% Increase in eBook Circulation over FY2019

In FY2022 and beyond, the Library will expand services with the convenience and safety of virtual access as well as addressing the importance of in person services to meet all the needs of Natick





**Budgeted Expenditures by Expense Type** 





#### Budgeted and Historical Expenditures by Expense Type

| Name                              | FY2019 Actual  | FY2020<br>Actual | FY2021AP       | FY2022<br>Budgeted |       | Notes                                                       |
|-----------------------------------|----------------|------------------|----------------|--------------------|-------|---------------------------------------