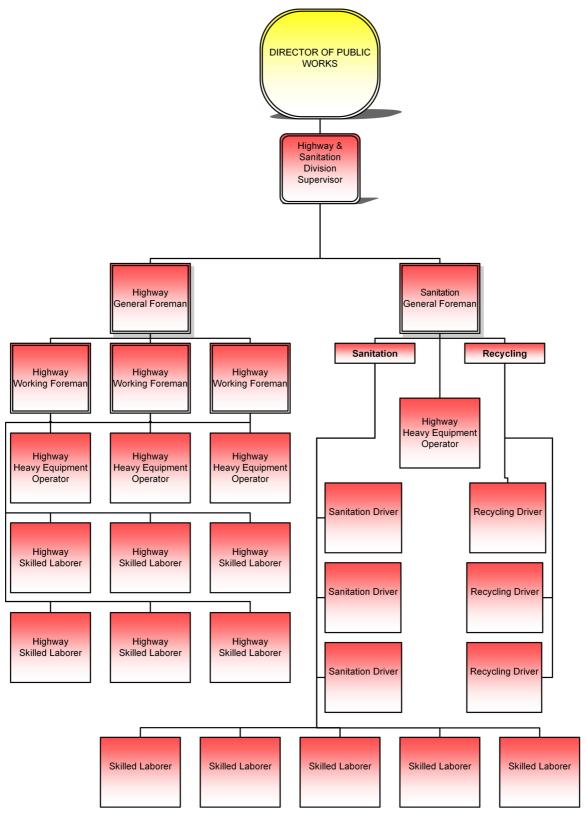

#### 80M 70M 60M 50M 40M 30M 20M 10M 0 FY2018 FY2019 FY2020 FY2021 FY2022 Budgeted Actual