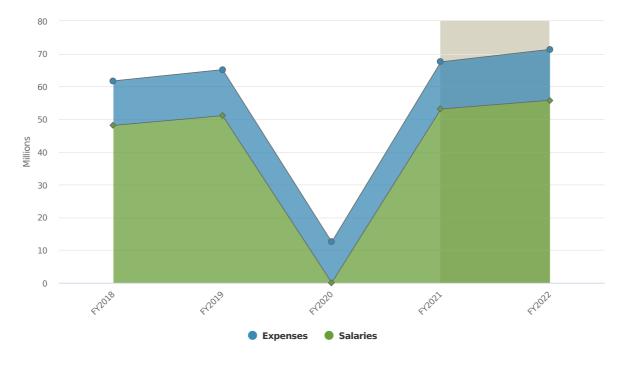

#### **EXPENSES**

Despite the slowdown in the economy, we are still forecasting an overall increase in the General Fund Operating Expense categories for FY 2022 of 3.47%. Increases in

staffing costs lead the way, accounting 73.0% in the overall forecasted spending increases in all expense categories. It is significant to note that with a number of collective bargaining agreements outstanding for FY22, that percentage will grow. On the department side, the biggest costs increase over last year's Town Meeting appropriations were in the Natick Public Schools at 6.32%, Public Works at 2.56% and Health and Human Services with a 14.43% increase. Other significant expense costs forecasted to increase over budgeted FY21 include; fringe benefits at 6.32%, pension costs at 8.01% and natural gas at 22.9% increase. These forecasted increases are for the most part unavoidable increases in the cost of doing business or represent significant investments in the town's future. The vast majority of the operating lines are at a zero percent increase or within 1 or 2 percentage points of it.