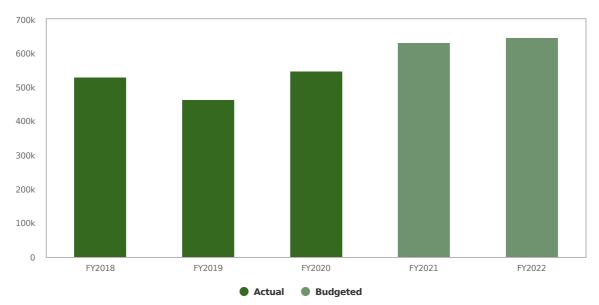

| 11        | 12        | 12        | 12        | 12        | 13        | 13        |
| Gross S.F.<br>of General<br>Fund<br>Municipal<br>Buildings | 374,821   | 377,570   | 377,570   | 377,570   | 377,570   | 391,584   | 391,584   |
| Building<br>Energy<br>Costs/Gross<br>S.F.                  | \$1.59    | \$1.79    | \$1.92    | \$1.94    | \$2.11    | \$2.13    | \$2.14    |

#### **Municipal Energy Division - By the Numbers**

\* Estimated

### **Municipal Building Electric Usage History**



### **Municipal Building Ave kW Cost History**



120 DPW - Municipal Energy Division

#### **Natural Gas Usage - Therms**



#### Natural Gas Usage - Cost per Therm





# **DPW - Engineering Division**

Jeremy Marsette, PE Director of Public Works

# **Expenditures Summary**









### **Expenditures by Expense Type**

**Budgeted Expenditures by Expense Type** 



Budgeted and Historical Expenditures by Expense Type



Grey background indicates budgeted figures.

Town of Natick | Budget Book 2022

| Name                              | FY2019<br>Actual | FY2020<br>Actual | FY2021AP     | FY2022<br>Budgeted | FY2021 AP Budget<br>vs. FY2022<br>Budgeted (%<br>Change) | Notes |
|-----------------------------------|------------------|------------------|--------------|--------------------|----------------------------------------------------------|-------|
| Expense Objects                   |                  |                  |              |                    |                                                          |       |
| Salaries                          |