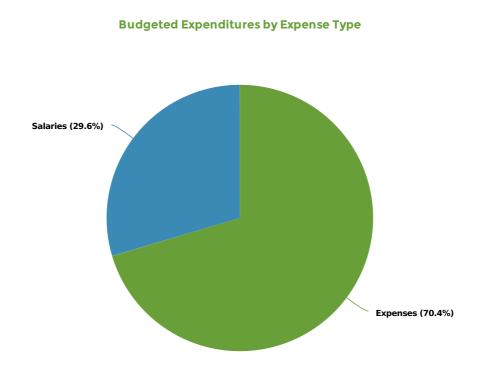

#### **EXPENSES**

Despite the slowdown in the economy, we are still forecasting an overall increase in the General Fund Operating Expense categories for FY 2022 of 3.47%. Increases in

staffing costs lead the way, accounting 73.0% in the overall forecasted spending increases in all expense categories. It is significant to note that with a number of collective bargaining agreements outstanding for FY22, that percentage will grow. On the department side, the biggest costs increase over last year's Town Meeting appropriations were in the Natick Public Schools at 6.32%, Public Works at 2.56% and Health and Human Services with a 14.43% increase. Other significant expense costs forecasted to increase over budgeted FY21 include; fringe benefits at 6.32%, pension costs at 8.01% and natural gas at 22.9% increase. These forecasted increases are for the most part unavoidable increases in the cost of doing business or represent significant investments in the town's future. The vast majority of the operating lines are at a zero percent increase or within 1 or 2 percentage points of it.