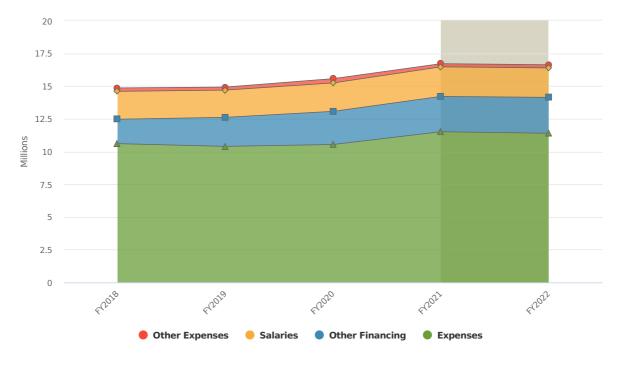

#### **EXPENSES**

Despite the slowdown in the economy, we are still forecasting an overall increase in the General Fund Operating Expense categories for FY 2022 of 3.47%. Increases in

staffing costs lead the way, accounting 73.0% in the overall forecasted spending increases in all expense categories. It is significant to note that with a number of collective bargaining agreements outstanding for FY22, that percentage will grow. On the department side, the biggest costs increase over last year's Town Meeting appropriations were in the Natick Public Schools at 6.32%, Public Works at 2.56% and Health and Human Services with a 14.43% increase. Other significant expense costs forecasted to increase over budgeted FY21 include; fringe benefits at 6.32%, pension costs at 8.01% and natural gas at 22.9% increase. These forecasted increases are for the most part unavoidable increases in the cost of doing business or represent significant investments in the town's future. The vast majority of the operating lines are at a zero percent increase or within 1 or 2 percentage points of it.