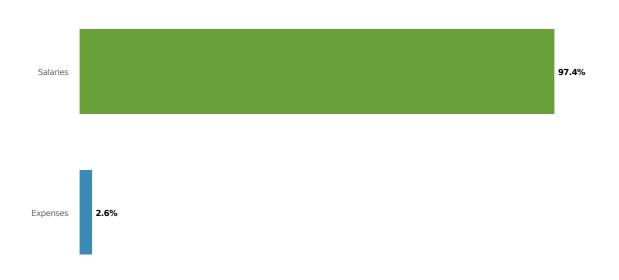

#### **EXPENSES**

Despite the slowdown in the economy, we are still forecasting an overall increase in the General Fund Operating Expense categories for FY 2022 of 3.47%. Increases in

staffing costs lead the way, accounting 73.0% in the overall forecasted spending increases in all expense categories. It is significant to note that with a number of collective bargaining agreements outstanding for FY22, that percentage will grow. On the department side, the biggest costs increase over last year's Town Meeting appropriations were in the Natick Public Schools at 6.32%, Public Works at 2.56% and Health and Human Services with a 14.43% increase. Other significant expense costs forecasted to increase over budgeted FY21 include; fringe benefits at 6.32%, pension costs at 8.01% and natural gas at 22.9% increase. These forecasted increases are for the most part unavoidable increases in the cost of doing business or represent significant investments in the town's future. The vast majority of the operating lines are at a zero percent increase or within 1 or 2 percentage points of it.