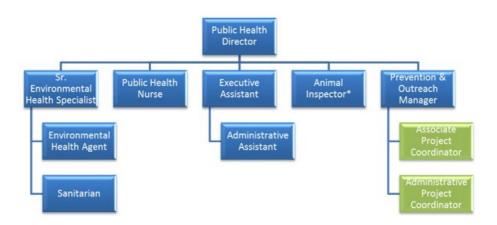

# **Public Safety**

Police Department Fire Department Parking Enforcement Emergency Management