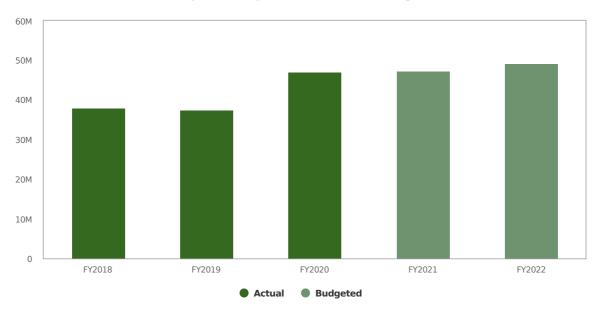

| Expense Objects        |               |               |             |                 |                                                       |       |
| Expenses               | \$80,000.00   | \$80,000.00   | \$80,000.00 | \$80,000.00     | 0%                                                    |       |
| Total Expense Objects: | \$80,000.00   | \$80,000.00   | \$80,000.00 | \$80,000.00     | 0%                                                    |       |

# **Shared Expenses**

Shared Expenses **Employee Fringe Summary** Unemployment Medicare **Contributory Retirement Non-Contributory Retirement Worker Compensation LIUNA** Contribution **Merit Peformance Debt Service** 

**Shared Expenses** 

### **Expenditures Summary**



Shared Expenses Proposed and Historical Budget vs. Actual





### **Expenditures by Function**

**Budgeted Expenditures by Function** 



**Budgeted and Historical Expenditures by Function** 



| ame                             | FY2019 Actual  | FY2020 Actual  | FY 2021 AP     | FY2022<br>Budgeted | FY 2021 AP vs<br>FY2022<br>Budgeted (%<br>Change) |
|---------------------------------|----------------|----------------|----------------|--------------------|---------------------------------------------------|
| Facilities Management           |                |                |                |                    |                                                   |
| Salaries                        |                |                |                |                    |                                                   |
| SALARIES SUPERVISORY