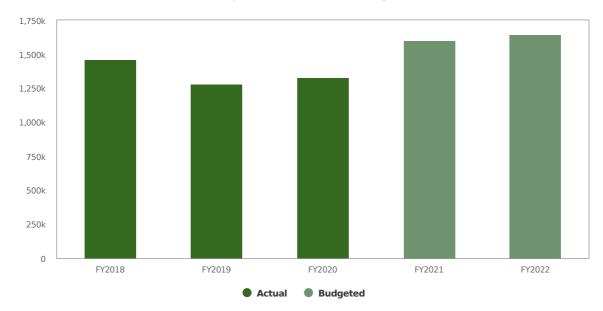

#### **EXPENSES**

Despite the slowdown in the economy, we are still forecasting an overall increase in the General Fund Operating Expense categories for FY 2022 of 3.47%. Increases in

staffing costs lead the way, accounting 73.0% in the overall forecasted spending increases in all expense categories. It is significant to note that with a number of collective bargaining agreements outstanding for FY22, that percentage will grow. On the department side, the biggest costs increase over last year's Town Meeting appropriations were in the Natick Public Schools at 6.32%, Public Works at 2.56% and Health and Human Services with a 14.43% increase. Other significant expense costs forecasted to increase over budgeted FY21 include; fringe benefits at 6.32%, pension costs at 8.01% and natural gas at 22.9% increase. These forecasted increases are for the most part unavoidable increases in the cost of doing business or represent significant investments in the town's future. The vast majority of the operating lines are at a zero percent increase or within 1 or 2 percentage points of it.