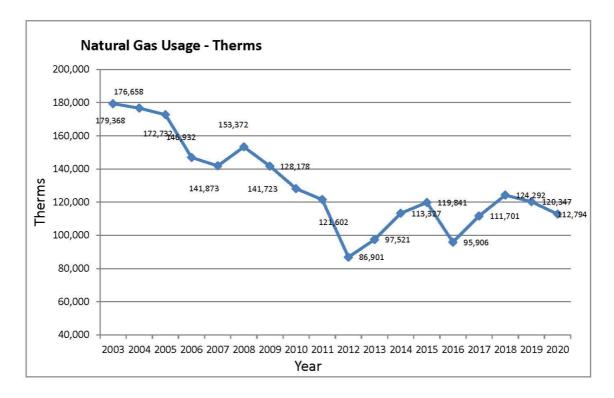

|           |           |           |           |           |           |           |
| Municipal<br>Buildings                                     | 11        | 12        | 12        | 12        | 12        | 13        | 13        |
| Gross S.F.<br>of General<br>Fund<br>Municipal<br>Buildings | 374,821   | 377,570   | 377,570   | 377,570   | 377,570   | 391,584   | 391,584   |
| Building<br>Energy<br>Costs/Gross<br>S.F.                  | \$1.59    | \$1.79    | \$1.92    | \$1.94    | \$2.11    | \$2.13    | \$2.14    |

#### **Municipal Energy Division - By the Numbers**

\* Estimated

### **Municipal Building Electric Usage History**



### **Municipal Building Ave kW Cost History**



120 DPW - Municipal Energy Division

#### **Natural Gas Usage - Therms**



#### Natural Gas Usage - Cost per Therm





# **DPW - Engineering Division**

Jeremy Marsette, PE Director of Public Works

# **Expenditures Summary**









### **Expenditures by Expense Type**

**Budgeted Expenditures by Expense Type** 



Budgeted and Historical Expenditures by Expense Type



Grey background indicates budgeted figures.

Town of Natick | Budget Book 2022

| Name                              | FY2019<br>Actual | FY2020<br>Actual | FY2021AP     | FY2022<br>Budgeted | FY2021 AP Budget<br>vs. FY2022<br>Budgeted (%<br>Change) | Notes |
|-----------------------------------|------------------|------------------|--------------|--------------------|----------------------------------------------------------|-------|
| Expense Objects                   |                  |