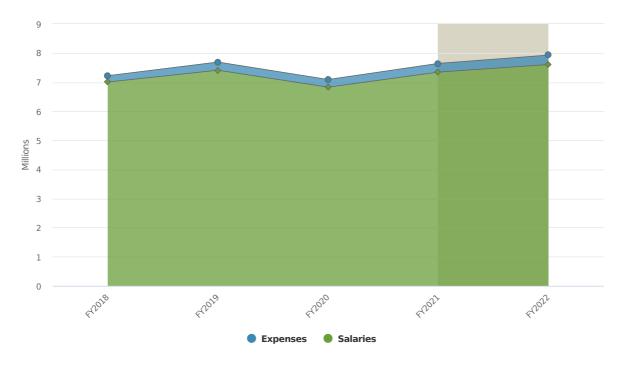

#### **EXPENSES**

Despite the slowdown in the economy, we are still forecasting an overall increase in the General Fund Operating Expense categories for FY 2022 of 3.47%. Increases in

staffing costs lead the way, accounting 73.0% in the overall forecasted spending increases in all expense categories. It is significant to note that with a number of collective bargaining agreements outstanding for FY22, that percentage will grow. On the department side, the biggest costs increase over last year's Town Meeting appropriations were in the Natick Public Schools at 6.32%, Public Works at 2.56% and Health and Human Services with a 14.43% increase. Other significant expense costs forecasted to increase over budgeted FY21 include; fringe benefits at 6.32%, pension costs at 8.01% and natural gas at 22.9% increase. These forecasted increases are for the most part unavoidable increases in the cost of doing business or represent significant investments in the town's future. The vast majority of the operating lines are at a zero percent increase or within 1 or 2 percentage points of it.