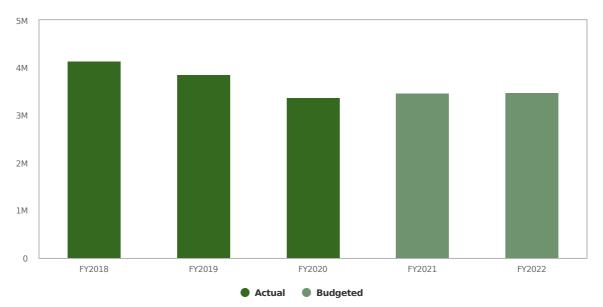

#### 80M 70M 60M 50M 40M 30M 20M 10M 0 FY2018 FY2019 FY2020 FY2021 FY2022 Budgeted Actual