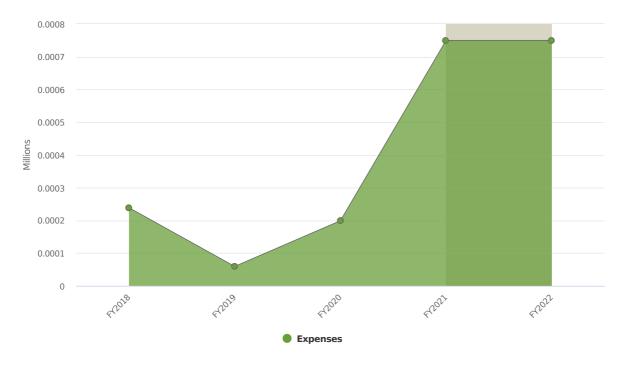

e on disability
- 4. Review and make recommendations about policies, procedures, services, activities and facilities of departments, boards and agencies of said city or town as they affect people with disabilities
- 5. Provide information, referrals, guidance and technical assistance to individuals, public agencies, businesses and organizations in all matters pertaining to disability
- 6. Coordinate activities of other local groups organized for similar purposes

Said commission shall consist of not less than five nor more than nine members.

#### **Expenditures Summary**



#### Commission on Disability Proposed and Historical Budget vs. Actual



### **Expenditures by Expense Type**

**Budgeted Expenditures by Expense Type** 



#### Budgeted and Historical Expenditures by Expense Type



Grey background indicates budgeted figures.

### **Commission on Disability**

| Name                      | FY2018<br>Actual | FY2019<br>Actual | FY2020 FY2021AP FY2022 FY2022 Budge |          | FY2021 AP Budget vs.<br>FY2022 Budgeted (%<br>Change) | Notes |  |
|---------------------------|------------------|------------------|-------------------------------------|----------|-------------------------------------------------------|-------|--|
| Expense Objects           |                  |                  |                                     |          |                                                       |       |  |
| Expenses                  | \$238.69         | \$59.43          | \$198.93                            | \$750.00 | \$750.00