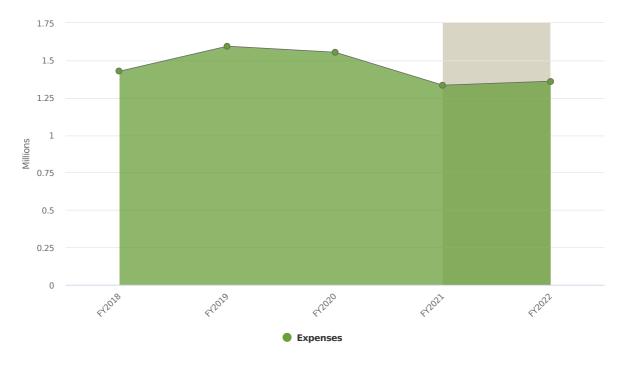

#### **EXPENSES**

Despite the slowdown in the economy, we are still forecasting an overall increase in the General Fund Operating Expense categories for FY 2022 of 3.47%. Increases in

staffing costs lead the way, accounting 73.0% in the overall forecasted spending increases in all expense categories. It is significant to note that with a number of collective bargaining agreements outstanding for FY22, that percentage will grow. On the department side, the biggest costs increase over last year's Town Meeting appropriations were in the Natick Public Schools at 6.32%, Public Works at 2.56% and Health and Human Services with a 14.43% increase. Other significant expense costs forecasted to increase over budgeted FY21 include; fringe benefits at 6.32%, pension costs at 8.01% and natural gas at 22.9% increase. These forecasted increases are for the most part unavoidable increases in the cost of doing business or represent significant investments in the town's future. The vast majority of the operating lines are at a zero percent increase or within 1 or 2 percentage points of it.