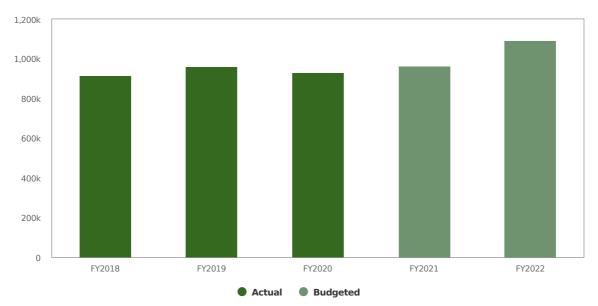

#### **REVENUES**

Overall general fund revenue forecasts for FY 2022 are \$2,706,741 below FY21 forecasted revenues. Currently our revenues for FY 2021 reflect our position at the end of FY20; continued solid performance on the real estate and personal property taxes, weak local receipts and an overall reduction in department revenues. The addition of higher than expected free cash and new growth in FY21, and our model of conservative budget, are why are a predicating a decrease in total revenues.

#### **EXPENSES**

Despite the slowdown in the economy, we are still forecasting an overall increase in the General Fund Operating Expense categories for FY 2022 of 3.47%. Increases in

staffing costs lead the way, accounting 73.0% in the overall forecasted spending increases in all expense categories. It is significant to note that with a number of collective bargaining agreements outstanding for FY22, that percentage will grow. On the department side, the biggest costs increase over last year's Town Meeting appropriations were in the Natick Public Schools at 6.32%, Public Works at 2.56% and Health and Human Services with a 14.43% increase. Other significant expense costs forecasted to increase over budgeted FY21 include; fringe benefits at 6.32%, pension costs at 8.01% and natural gas at 22.9% increase. These forecasted increases are for the most part unavoidable increases in the cost of doing business or represent significant investments in the town's future. The vast majority of the operating lines are at a zero percent increase or within 1 or 2 percentage points of it.