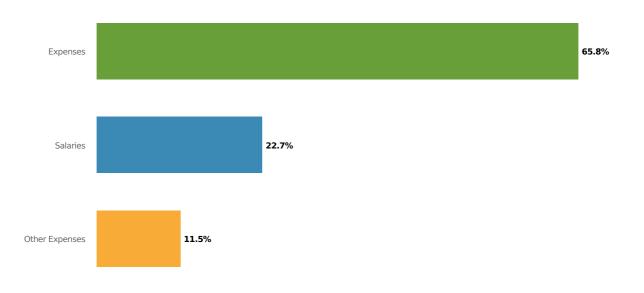

1,50k 1,250k 1,000k 750k 500k 250k 250k 0 FY2018 FY2019 FY2020 FY2021 FY202 FY2021 FY202

#### Information Systems Proposed and Historical Budget vs. Actual

#### Significant Proposed Changes for the Upcoming Fiscal Year and Budget Impact

#### The two line items that have increased are -

#### Software Servicing - increased \$41,000 -

1) \$41,000 - Increase in Annual Support to move the Town ERP system to a hosted solution

#### Hosted Applications - increased \$80,500 -

1) \$60,000- annual support for a new hosted permitting system.

2) \$20,500 - increase is for a Disaster Recovery as a Service (DRaaS) service that allows the Town to have its critical servers in a hot standby spare mode offsite, ready to spin up in case of a disaster.

#### **Budgeted Expenditures by Expense Type**



Budgeted and Historical Expenditures by Expense Type



Town of Natick | Budget Book 2022

# **Information Systems**

| Name                              | FY2019 Actual | FY2020<br>Actual | FY2021AP     | FY2022<br>Budgeted | FY2021<br>AP<br>Budget<br>vs.<br>FY2022<br>Budgeted<br>(%<br>Change) | Notes                                                          |
|-----------------------------------|---------------|------------------|--------------|--------------------|----------------------------------------------------------------------|----------------------------------------------------------------|
| Expense Objects                   |               |                  |              |                    |                                                                      |