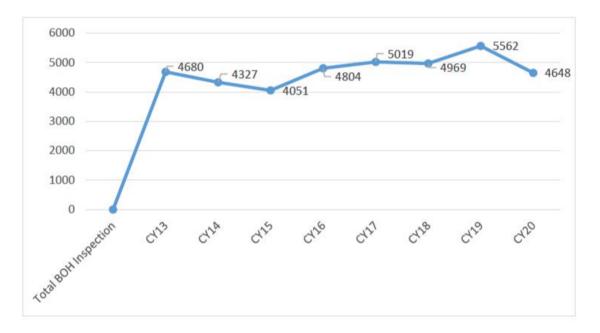

# **Public Safety**

Police Department Fire Department Parking Enforcement Emergency Management