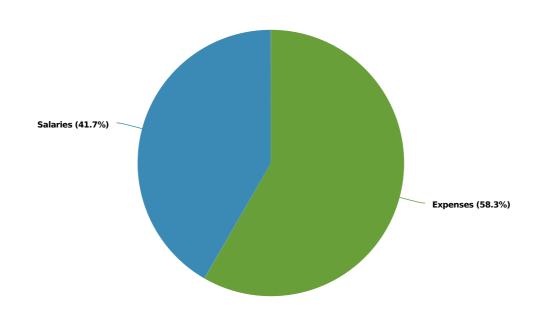

|       |
|                            | \$35,238.49      | \$25,645.99      | \$47,350.00  | \$46,350.00        | -2.1%                                                       |       |
| Total Expenses:            | \$35,238.49      | \$25,645.99      | \$47,350.00  | \$46,350.00        | -2.1%                                                       |       |
| Total Expense Objects:     | \$300,468.18     | \$298,589.84     | \$289,041.00 | \$396,051.00       | 37%                                                         |       |

# **Organizational Chart**





### **Board Of Registrars**

Diane Packer Town Clerk

# **Expenditures Summary**



#### Board Of Registrars Proposed and Historical Budget vs. Actual



**Budgeted Expenditures by Expense Type** 



Budgeted and Historical Expenditures by Expense Type



Grey background indicates budgeted figures.

| Name                          | FY2019<br>Actual | FY2020<br>Actual | FY2021AP     | FY2022<br>Budgeted   | FY2021<br>AP<br>Budget<br>vs.<br>FY2022<br>Budgeted<br>(%<br>Change) | Notes                                                     |
|-------------------------------|------------------|------------------|--------------|----------------------|----------------------------------------------------------------------|-----------------------------------------------------------|
| Expense Objects               |                  |                  |              |                      |                                                                      |