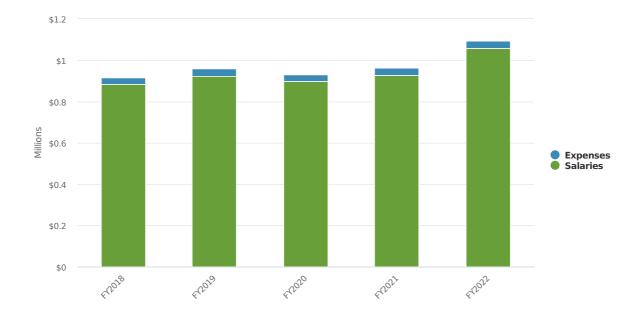

#### **REVENUES**

Overall general fund revenue forecasts for FY 2022 are \$2,706,741 below FY21 forecasted revenues. Currently our revenues for FY 2021 reflect our position at the end of FY20; continued solid performance on the real estate and personal property taxes, weak local receipts and an overall reduction in department revenues. The addition of higher than expected free cash and new growth in FY21, and our model of conservative budget, are why are a predicating a decrease in total revenues.

#### **EXPENSES**

Despite the slowdown in the economy, we are still forecasting an overall increase in the General Fund Operating Expense categories for FY 2022 of 3.47%. Increases in

staffing costs lead the way, accounting 73.0% in the overall forecasted spending increases in all expense categories. It is significant to note that with a number of collective bargaining agreements outstanding for FY22, that percentage will grow. On the department side, the biggest costs increase over last year's Town Meeting appropriations were in the Natick Public Schools at 6.32%, Public Works at 2.56% and Health and Human Services with a 14.43% increase. Other significant expense costs forecasted to increase over budgeted FY21 include; fringe benefits at 6.32%, pension costs at 8.01% and natural gas at 22.9% increase. These forecasted increases are for the most part unavoidable increases in the cost of doing business or represent significant investments in the town's future. The vast majority of the operating lines are at a zero percent increase or within 1 or 2 percentage points of it.