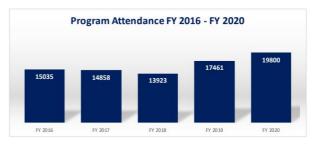

hours 5.6% without requesting additional funding from the Town through innovative staffing models. • In FY20, despite the COVID-19 closure, attendance to library programs increased 13.4% over FY19; included in that attendance is the staggering increase of 60% in teen programming attendance from FY19 to FY20.

• During the COVID-19 Pandemic closure in FY20, the library staff organized 3,073 contactless holds pick ups, saw 1,298 people come to our virtual programs, and recorded 54 programs which were viewed 21,905 times from users all over the

#### country.

•Usage of eBooks and downloadable content increased 48% over the previous year, resulting in the library requesting additional funds to support increased purchasing of eBooks to increase collection and reduce wait times for materials.





## **Budget Highlights**

# PANDEMIC RESPONSE

MEETING THE NEEDS OF THE COMMUNTIY



3,073 **Contactless Appointments** 











Increase in program attendance over FY2019



Increase in Teen program attendance over FY2019



48% Increase in eBook Circulation over FY2019

In FY2022 and beyond, the Library will expand services with the convenience and safety of virtual access as well as addressing the importance of in person services to meet all the needs of Natick





**Budgeted Expenditures by Expense Type** 





#### Budgeted and Historical Expenditures by Expense Type

| Name                              | FY2019 Actual  | FY2020<br>Actual | FY2021AP       | FY2022<br>Budgeted |       | Notes                                                       |
|-----------------------------