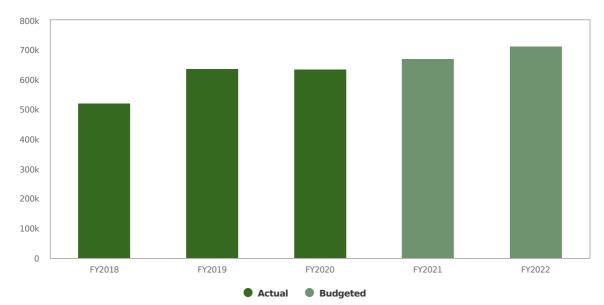

|                  |              |                    |                                                                      |       |
| Total Expense Objects: | \$476,837.85     | \$466,329.17     | \$499,499.00 | \$534,500.00       | 7%                                                                   |       |



### **Board of Health**

### James White

Director of Board of Health

The Natick Health Department is empowered by state statute with protecting and promoting the health, safety and well-being of our residents, visitors and the environment. This is accomplished by providing inspectional services, code enforcement, clinical wellness and immunization programs, communicable disease investigations, education and public awareness campaigns.

# **Expenditures Summary**





### Board of Health Proposed and Historical Budget vs. Actual



**Budgeted Expenditures by Expense Type** 



Budgeted and Historical Expenditures by Expense Type



Grey background indicates budgeted figures.

### **Board of Health**

| Name                                 | FY2019<br>Actual | FY2020<br>Actual | FY2021AP     | FY 2022<br>Budgeted | FY 2021<br>AP vs.<br>FY2022<br>Budgeted<br>(%<br>Change) | Notes |
|--------------------------------------|------------------|------------------|--------------|---------------------|----------------------------------------------------------|-------|
| Expense Objects                      |                  |                  |              |                     |                                                          |       |
| Salaries