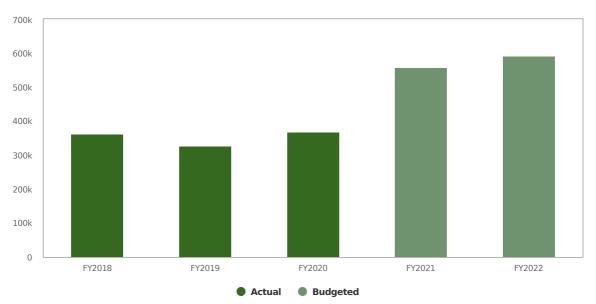

#### **REVENUES**

Overall general fund revenue forecasts for FY 2022 are \$2,706,741 below FY21 forecasted revenues. Currently our revenues for FY 2021 reflect our position at the end of FY20; continued solid performance on the real estate and personal property taxes, weak local receipts and an overall reduction in department revenues. The addition of higher than expected free cash and new growth in FY21, and our model of conservative budget, are why are a predicating a decrease in total revenues.

#### **EXPENSES**

Despite the slowdown in the economy, we are still forecasting an overall increase in the General Fund Operating Expense categories for FY 2022 of 3.47%. Increases in

staffing costs lead the way, accounting 73.0% in the overall forecasted spending increases in all expense categories. It is significant to note that with a number of collective bargaining agreements outstanding for FY22, that percentage will grow. On the department side, the biggest costs increase over last year's Town Meeting appropriations were in the Natick Public Schools at 6.32%, Public Works at 2.56% and Health and Human Services with a 14.43% increase. Other significant expense costs forecasted to increase over budgeted FY21 include; fringe benefits at 6.32%, pension costs at 8.01% and natural gas at 22.9% increase. These forecasted increases are for the most part unavoidable increases in the cost of doing business or represent significant investments in the town's future. The vast majority of the operating lines are at a zero percent increase or within 1 or 2 percentage points of it.