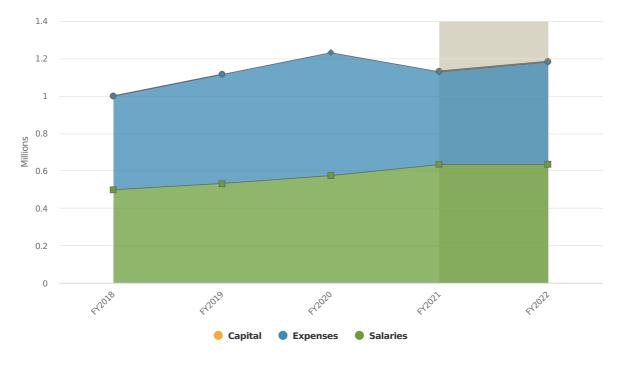

| s as of Octobe |             |             |             | 867            | 950            | 1,000         |

#### **Engineering Division - By the Numbers**

\* Totals as of October 27, 2020

\*\* Estimated

\*\*\* Due to the fact that large scale markouts for roadway projects and utility contractors get listed as one location, the number and linear footage of these large markouts has been separated to better show the amount of work required.



# **DPW - Equipment Maintenance Division**

Jeremy Marsette, PE Director of Public Works

# **Expenditures Summary**



DPW - Equipment Maintenance Proposed and Historical Budget vs. Actual





### **Expenditures by Expense Type**

**Budgeted Expenditures by Expense Type** 



Budgeted and Historical Expenditures by Expense Type



Grey background indicates budgeted figures.

| Name                              | FY2019<br>Actual | FY2020<br>Actual | FY2021AP       | FY2022<br>Budgeted | FY2021<br>Budgeted<br>vs. FY2022<br>Budgeted<br>(% Change) | FY2021 AP<br>Budget vs.<br>FY2022<br>Budgeted<br>(% Change) | Note |
|-----------------------------------|------------------|------------------|----------------|--------------------|------------------------------------------------------------|-------------------------------------------------------------|------|
| Expense Objects                   |                  |                  |                |                    |                                                            |                                                             |      |
| Salaries