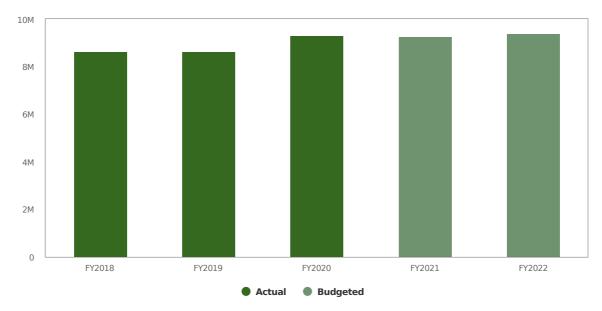

#### **REVENUES**

Overall general fund revenue forecasts for FY 2022 are \$2,706,741 below FY21 forecasted revenues. Currently our revenues for FY 2021 reflect our position at the end of FY20; continued solid performance on the real estate and personal property taxes, weak local receipts and an overall reduction in department revenues. The addition of higher than expected free cash and new growth in FY21, and our model of conservative budget, are why are a predicating a decrease in total revenues.