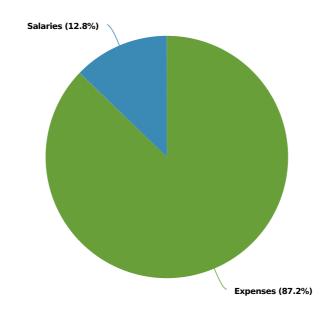

| 942                 | 379.5                 | 721.9-1480.9    | 451   | -59%               | -1.7  |



# Calls by The Numbers



# **Significant Calls by The Numbers**







## **Avg Min on Call**

## Man Hrs Used



### **Natick Emergency Management**

James Hicks Chief of Police

# **Expenditures Summary**



#### Natick Emergency Management Proposed and Historical Budget vs. Actual





**Budgeted Expenditures by Expense Type** 



Budgeted and Historical Expenditures by Expense Type



Grey background indicates budgeted figures.

99 Natick Emergency Management

| Name                          | FY2019<br>Actual | FY2020<br>Actual | FY2021AP    | FY2022<br>Budgeted | FY2021 AP Budget vs.<br>FY2022 Budgeted (%<br>Change) | Notes |
|-------------------------------|------------------|------------------|-------------|--------------------|-------------------------------------------------------|-------|
| Expense Objects               |                  |                  |             |                    |                                                       |       |
| Salaries                      |                  |                  |             |                    |