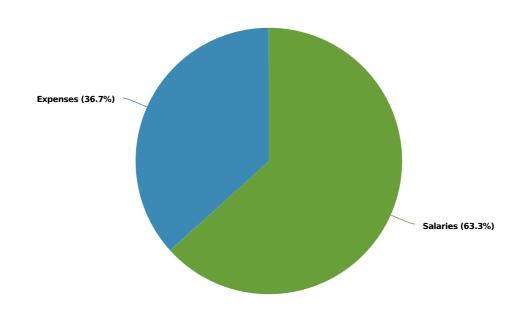

#### **EXPENSES**

Despite the slowdown in the economy, we are still forecasting an overall increase in the General Fund Operating Expense categories for FY 2022 of 3.47%. Increases in

staffing costs lead the way, accounting 73.0% in the overall forecasted spending increases in all expense categories. It is significant to note that with a number of collective bargaining agreements outstanding for FY22, that percentage will grow. On the department side, the biggest costs increase over last year's Town Meeting appropriations were in the Natick Public Schools at 6.32%, Public Works at 2.56% and Health and Human Services with a 14.43% increase. Other significant expense costs forecasted to increase over budgeted FY21 include; fringe benefits at 6.32%, pension costs at 8.01% and natural gas at 22.9% increase. These forecasted increases are for the most part unavoidable increases in the cost of doing business or represent significant investments in the town's future. The vast majority of the operating lines are at a zero percent increase or within 1 or 2 percentage points of it.