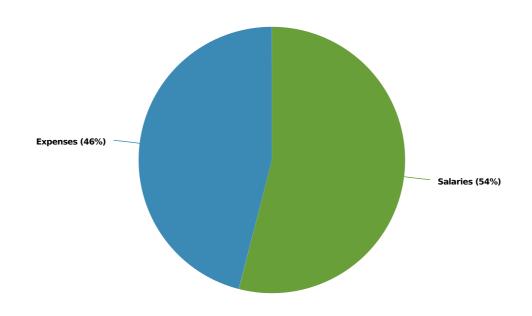

#### **EXPENSES**

Despite the slowdown in the economy, we are still forecasting an overall increase in the General Fund Operating Expense categories for FY 2022 of 3.47%. Increases in

staffing costs lead the way, accounting 73.0% in the overall forecasted spending increases in all expense categories. It is significant to note that with a number of collective bargaining agreements outstanding for FY22, that percentage will grow. On the department side, the biggest costs increase over last year's Town Meeting appropriations were in the Natick Public Schools at 6.32%, Public Works at 2.56% and Health and Human Services with a 14.43% increase. Other significant expense costs forecasted to increase over budgeted FY21 include; fringe benefits at 6.32%, pension costs at 8.01% and natural gas at 22.9% increase. These forecasted increases are for the most part unavoidable increases in the cost of doing business or represent significant investments in the town's future. The vast majority of the operating lines are at a zero percent increase or within 1 or 2 percentage points of it.