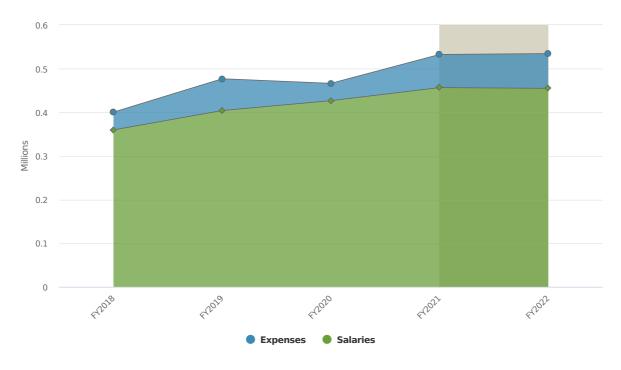

5,207.66     | \$182,887.70     | \$180,613.00 | \$182,784.00       | 1.2%                                                  |       |



### **Recreation and Parks**

### Karen Partenen

Director of Parks and Recreation

Natick Recreation & Parks is responsible for the planning, organizing and implementation of recreational programs to serve residents of all ages and abilities. The division serves as stewards of community fields and parks. We work with town departments, non-profit organizations, and businesses to help improve the fabric of our community.

### **Expenditures Summary**





### **Recreation and Parks Proposed and Historical Budget vs. Actual**



# Budgeted Expenditures by Expense Type

**Expenditures by Expense Type** 

Budgeted and Historical Expenditures by Expense Type



Grey background indicates budgeted figures.

# **Recreation and Parks**

| Name                            | FY2019<br>Actual | FY2020<br>Actual | FY2021AP     | FY2022<br>Budgeted | FY2021<br>AP<br>Budget<br>vs.<br>FY2022<br>Budgeted<br>(%<br>Change) | Notes                                     |
|---------------------------------|------------------|------------------|--------------|--------------------|----------------------------------------------------------------------|-------------------------------------------|
| Expense Objects                 |                  |                  |              |                    |                                                                      |                                           |
| Salaries                        |