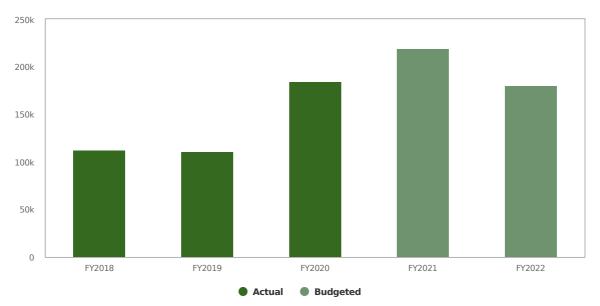

3       | \$0.00           | \$5,000.00  | \$5,000.00         | 0%                                                    |       |
| Total Expenses:               | \$28,549.59      | \$23,776.85      | \$34,100.00 | \$34,100.00        | 0%                                                    |       |
|                               |                  |                  |             |                    |                                                       |       |
| Total Expense Objects:        | \$32,188.38      | \$24,789.21      | \$39,100.00 | \$39,100.00        | 0%                                                    |       |



### **Parking Enforcement**

James Hicks Chief of Police

# **Expenditures Summary**



#### Parking Enforcement Proposed and Historical Budget vs. Actual



**Budgeted Expenditures by Expense Type** 



Budgeted and Historical Expenditures by Expense Type



Grey background indicates budgeted figures.

# **Parking Enforcement**

| Name                           | FY2019<br>Actual | FY2020<br>Actual | FY2021<br>AP Budget | FY2022<br>Budgeted | FY2021 Budgeted vs.<br>FY2022 Budgeted (%<br>Change) | Notes |
|--------------------------------|------------------|------------------|---------------------|--------------------|------------------------------------------------------|-------|
| Expense Objects                |                  |                  |                     |                    |                                                      |       |
| Salaries                       |                  |                  |