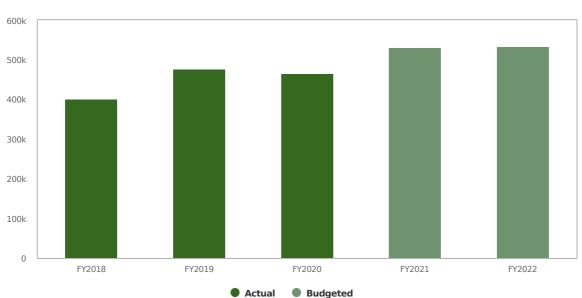

Salaries:                 | \$175,207.66     | \$182,887.70     | \$180,613.00 | \$182,784.00       | 1.2%                                                  |       |
| Total Expense Objects:          | \$175,207.66     | \$182,887.70     | \$180,613.00 | \$182,784.00       | 1.2%                                                  |       |



### **Recreation and Parks**

### Karen Partenen

Director of Parks and Recreation

Natick Recreation & Parks is responsible for the planning, organizing and implementation of recreational programs to serve residents of all ages and abilities. The division serves as stewards of community fields and parks. We work with town departments, non-profit organizations, and businesses to help improve the fabric of our community.

### **Expenditures Summary**





### **Recreation and Parks Proposed and Historical Budget vs. Actual**



# Budgeted Expenditures by Expense Type

**Expenditures by Expense Type** 

Budgeted and Historical Expenditures by Expense Type



Grey background indicates budgeted figures.

# **Recreation and Parks**

| Name                            | FY2019<br>Actual | FY2020<br>Actual | FY2021AP     | FY2022<br>Budgeted | FY2021<br>AP<br>Budget<br>vs.<br>FY2022<br>Budgeted<br>(%<br>Change) | Notes                                     |
|---------------------------------|------------------|------------------|--------------|--------------------|----------------------------------------------------------------------|-------------------------------------------|
| Expense Objects                 |                  |