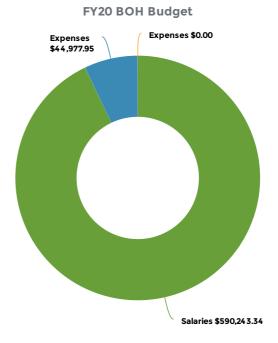

# **Public Safety**

Police Department Fire Department Parking Enforcement Emergency Management