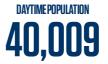

### **Population Overview**

\* Data Source: American Community Survey, 2010 Census, 2000 US Census and 1990 US Census

Daytime population represents the effect of persons coming into or leaving a community for work, entertainment, shopping, etc. during the typical workday. An increased daytime population puts greater demand on host community services which directly impacts operational costs.