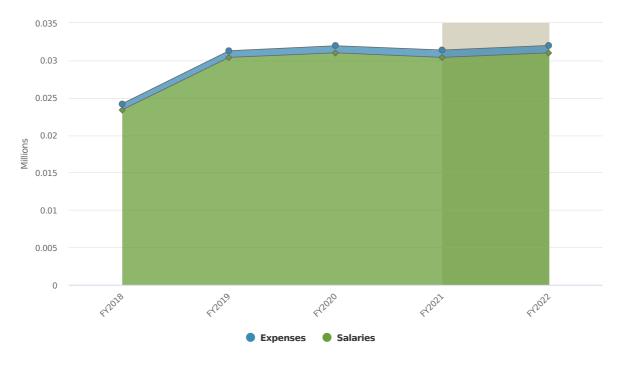

|       |

# **Building Permit Revenue**



#### Building Permit Revenue 2015-2020 YTD

### **Number of Building Permit Issued**



Number of Building Permits Issued



#### Weights and Measures

Joseph Mulvey

Sealer of Weights and Measures

The Sealer of Weights and Measures ensures the integrity of marketplace purchases of goods and commodities. All commercially used measuring and weighing devices, such as gasoline meters, scales, and scanners are annually tested and certified by the Sealer of Weights and Measures as mandated by state law.

#### **Expenditures Summary**





#### Weights and Measures Proposed and Historical Budget vs. Actual



**Budgeted Expenditures by Expense Type** 



Budgeted and Historical Expenditures by Expense Type



Grey background indicates budgeted figures.

#### Weights and Measures

| Name                            | FY2019<br>Actual | FY2020<br>Actual | AP Budget   | FY2022<br>Budgeted | FY2021 AP Budget vs.<br>FY2022 Budgeted (%<br>Change) | Notes |
|---------------------------------|------------------|------------------|-------------|--------------------|-------------------------------------------------------|-------|
| Expense Objects                 |                  |                  |             |                    |                                                       |       |
| General Government              |                  |                  |             |                    |                                                       |       |
| SALARIES<br>TECHNICAL/PROFESSNL