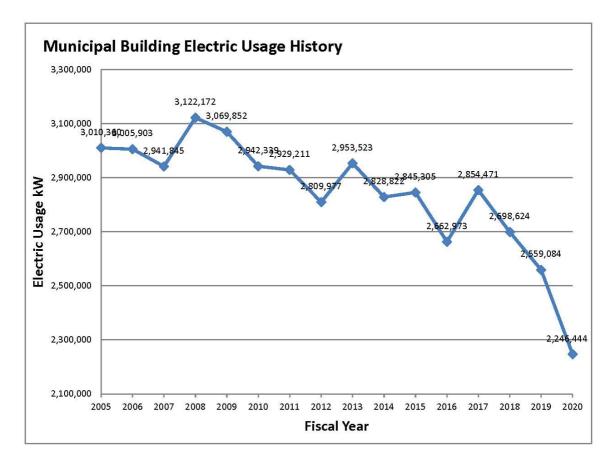

| 74,994    | 72,008    | 77,128    | 89,111    | 86,964    | 90,000    | 90,000    |
| Efficiency<br>Indicators                                   |           |           |           |           |           |           |           |
| Municipal<br>Buildings                                     | 11        | 12        | 12        | 12        | 12        | 13        | 13        |
| Gross S.F.<br>of General<br>Fund<br>Municipal<br>Buildings | 374,821   | 377,570   | 377,570   | 377,570   | 377,570   | 391,584   | 391,584   |
| Building<br>Energy<br>Costs/Gross<br>S.F.                  | \$1.59    | \$1.79    | \$1.92    | \$1.94    | \$2.11    | \$2.13    | \$2.14    |

#### **Municipal Energy Division - By the Numbers**

\* Estimated

### **Municipal Building Electric Usage History**



### **Municipal Building Ave kW Cost History**



120 DPW - Municipal Energy Division

#### **Natural Gas Usage - Therms**



#### Natural Gas Usage - Cost per Therm





# **DPW - Engineering Division**

Jeremy Marsette, PE Director of Public Works

# **Expenditures Summary**









### **Expenditures by Expense Type**

**Budgeted Expenditures by Expense Type** 



Budgeted and Historical Expenditures by Expense Type



Grey background indicates budgeted figures.

Town of Natick | Budget Book 2022

| Name                              | FY2019<br>Actual | FY2020<br>Actual | FY2021AP     | FY2022<br>Budgeted | FY2021 AP Budget<br>vs. FY2022<br>Budgeted (%<br>Change) | Notes |
|-----------------------------------|------------------|------------------|--------------|--------------------|-