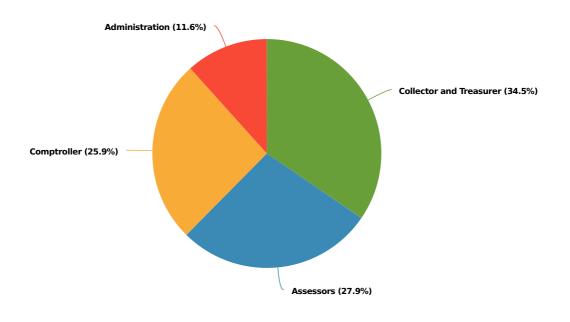

vehicles and boats. In cooperation with the Department of Revenue, values are reviewed and approved for accuracy each year. Assessors are mandated to be audited and certified every 5 years. Motor Vehicle excise information is provided by the Registry of Motor Vehicles. We strive to provide equality, compassion, and continued support while administering the personal exemption programs in accordance with Massachusetts General Laws chapter 59 clause 5. We will work successfully to complete all aspects of the Assessing field. We will continue to ask for the support of the Natick Community.

#### **Expenditures Summary**

Overview text of department functions....



#### Finance Proposed and Historical Budget vs. Actual



# **Expenditures by Function**

**Budgeted Expenditures by Function** 



**Budgeted and Historical Expenditures by Function** 



Grey background indicates budgeted figures.

| Name                          | FY2019<br>Actual     | FY2020<br>Budgeted     | FY2021AP                      | FY 22 Prelim                  | FY2021<br>AP<br>Budget<br>vs. FY 22<br>Prelim<br>(%<br>Change) | Note |
|-------------------------------|----------------------|------------------------|-------------------------------|-------------------------------|----------------------------------------------------------------|------|
| Expenditures                  |                      |                        |                               |                               |                                                                |      |
|                               |