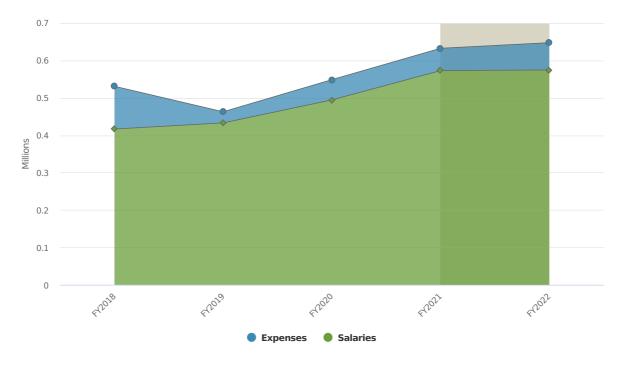

nicipal<br>Buildings | 374,821   | 377,570   | 377,570   | 377,570   | 377,570   | 391,584   | 391,584   |
| Building<br>Energy<br>Costs/Gross<br>S.F.                  | \$1.59    | \$1.79    | \$1.92    | \$1.94    | \$2.11    | \$2.13    | \$2.14    |

#### **Municipal Energy Division - By the Numbers**

\* Estimated

### **Municipal Building Electric Usage History**



### **Municipal Building Ave kW Cost History**



120 DPW - Municipal Energy Division

#### **Natural Gas Usage - Therms**



#### Natural Gas Usage - Cost per Therm





# **DPW - Engineering Division**

Jeremy Marsette, PE Director of Public Works

# **Expenditures Summary**









### **Expenditures by Expense Type**

**Budgeted Expenditures by Expense Type** 



Budgeted and Historical Expenditures by Expense Type



Grey background indicates budgeted figures.

Town of Natick | Budget Book 2022

| Name                              | FY2019<br>Actual | FY2020<br>Actual | FY2021AP     | FY2022<br>Budgeted | FY2021 AP Budget<br>vs. FY2022<br>Budgeted (%<br>Change) | Notes |
|-----------------------------------|------------------|------------------|--------------|--------------------|----------------------------------------------------------|-------|
| Expense Objects                   |                  |                  |              |                    |                                                          |       |
| Salaries                          |                  |                  |              |                    |                                                          |       |
|