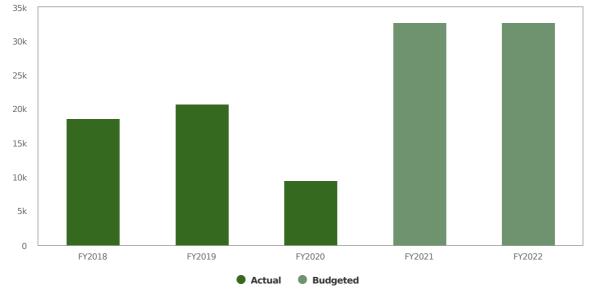

#### **REVENUES**

Overall general fund revenue forecasts for FY 2022 are \$2,706,741 below FY21 forecasted revenues. Currently our revenues for FY 2021 reflect our position at the end of FY20; continued solid performance on the real estate and personal property taxes, weak local receipts and an overall reduction in department revenues. The addition of higher than expected free cash and new growth in FY21, and our model of conservative budget, are why are a predicating a decrease in total revenues.

#### **EXPENSES**

Despite the slowdown in the economy, we are still forecasting an overall increase in the General Fund Operating Expense categories for FY 2022 of 3.47%. Increases in

staffing costs lead the way, accounting 73.0% in the overall forecasted spending increases in all expense categories. It is significant to note that with a number of collective bargaining agreements outstanding for FY22, that percentage will grow. On the department side, the biggest costs increase over last year's Town Meeting appropriations were in the Natick Public Schools at 6.32%, Public Works at 2.56% and Health and Human Services with a 14.43% increase. Other significant expense costs forecasted to increase over budgeted FY21 include; fringe benefits at 6.32%, pension costs at 8.01% and natural gas at 22.9% increase. These forecasted increases are for the most part unavoidable increases in the cost of doing business or represent significant investments in the town's future. The vast majority of the operating lines are at a zero percent increase or within 1 or 2 percentage points of it.