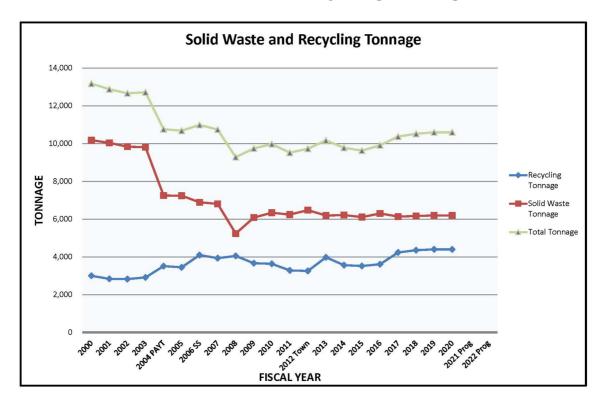

#### **TOWN SERVICES AND STAFFING**

Essential town services continue to be provided; DPW picks-up the trash and recycling and maintains our roads and parks, Police and Fire continue to protect and serve, the Administration issues permits and tax bills are issued and processed and the Schools continue to educate the children. To make certain that these vital services are maintained and enhanced. This budget does contain new initiatives highlighting essential services. On the municipal side, the following new positions are proposed to maintain and improve the services provided by municipal departments.