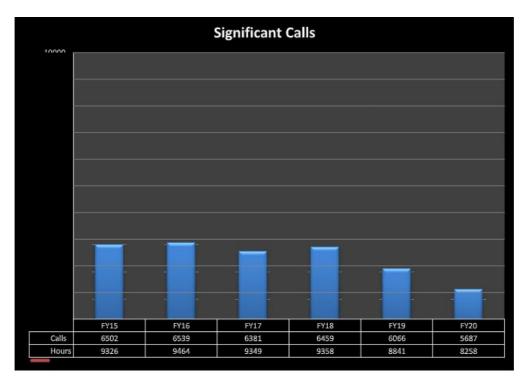

| 942                 | 379.5                 | 721.9-1480.9    | 451   | -59%               | -1.7  |



# Calls by The Numbers



# **Significant Calls by The Numbers**







## **Avg Min on Call**

## Man Hrs Used



### **Natick Emergency Management**

James Hicks Chief of Police

# **Expenditures Summary**



#### Natick Emergency Management Proposed and Historical Budget vs. Actual





**Budgeted Expenditures by Expense Type** 



Budgeted and Historical Expenditures by Expense Type



Grey background indicates budgeted figures.

99 Natick Emergency Management

| Name                          | FY2019<br>Actual | FY2020<br>Actual | FY2021AP    | FY2022<br>Budgeted | FY2021 AP Budget vs.<br>FY2022 Budgeted (%<br>Change) | Notes |
|-------------------------------|------------------|------------------|-------------|--------------------|-------------------------------------------------------|-------|
| Expense Objects               |                  |