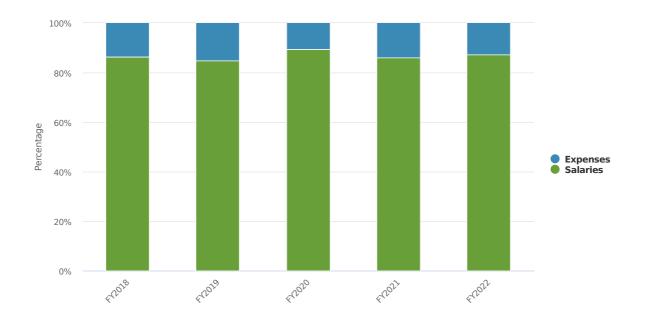

#### **EXPENSES**

Despite the slowdown in the economy, we are still forecasting an overall increase in the General Fund Operating Expense categories for FY 2022 of 3.47%. Increases in

staffing costs lead the way, accounting 73.0% in the overall forecasted spending increases in all expense categories. It is significant to note that with a number of collective bargaining agreements outstanding for FY22, that percentage will grow. On the department side, the biggest costs increase over last year's Town Meeting appropriations were in the Natick Public Schools at 6.32%, Public Works at 2.56% and Health and Human Services with a 14.43% increase. Other significant expense costs forecasted to increase over budgeted FY21 include; fringe benefits at 6.32%, pension costs at 8.01% and natural gas at 22.9% increase. These forecasted increases are for the most part unavoidable increases in the cost of doing business or represent significant investments in the town's future. The vast majority of the operating lines are at a zero percent increase or within 1 or 2 percentage points of it.