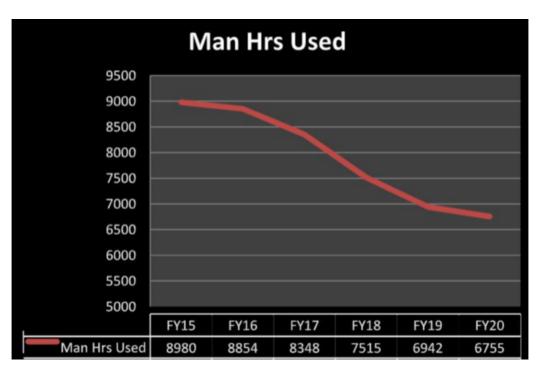

| 942                 | 379.5                 | 721.9-1480.9    | 451   | -59%               | -1.7  |



# Calls by The Numbers



# **Significant Calls by The Numbers**







## **Avg Min on Call**

## Man Hrs Used



### **Natick Emergency Management**

James Hicks Chief of Police

# **Expenditures Summary**



#### Natick Emergency Management Proposed and Historical Budget vs. Actual





**Budgeted Expenditures by Expense Type** 



Budgeted and Historical Expenditures by Expense Type



Grey background indicates budgeted figures.

99 Natick Emergency Management

| Name                          | FY2019<br>Actual | FY2020<br>Actual | FY2021AP    | FY2022<br>Budgeted | FY2021 AP Budget vs.<br>FY2022 Budgeted (%<br>Change) | Notes |
|-------------------------------|------------------|------------------|-------------|--------------------|-------------------------------------------------------|-------|
| Expense Objects               |                  |                  |             |