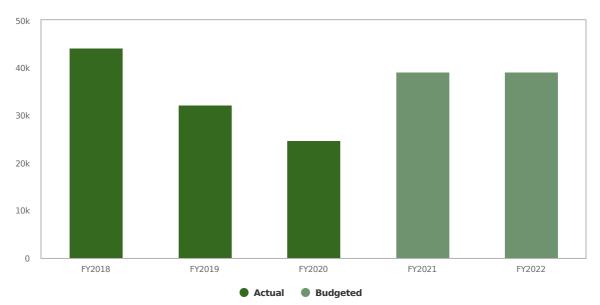

| 942                 | 379.5                 | 721.9-1480.9    | 451   | -59%               | -1.7  |



# Calls by The Numbers



# **Significant Calls by The Numbers**







## **Avg Min on Call**

## Man Hrs Used



### **Natick Emergency Management**

James Hicks Chief of Police

# **Expenditures Summary**



#### Natick Emergency Management Proposed and Historical Budget vs. Actual





**Budgeted Expenditures by Expense Type** 



Budgeted and Historical Expenditures by Expense Type



Grey background indicates budgeted figures.

99 Natick Emergency Management

| Name                          | FY2019<br>Actual | FY2020<br>Actual | FY2021AP    | FY2022<br>Budgeted | FY2021 AP Budget vs.<br>FY2022 Budgeted (%<br>Change) | Notes |
|-------------------------------|------------------|------------------|-------------|--------------------|-------------------------------------------------------|-------|
| Expense Objects               |                  |                  |             |                    |                                                       |       |
| Salaries                      |                  |                  |             |