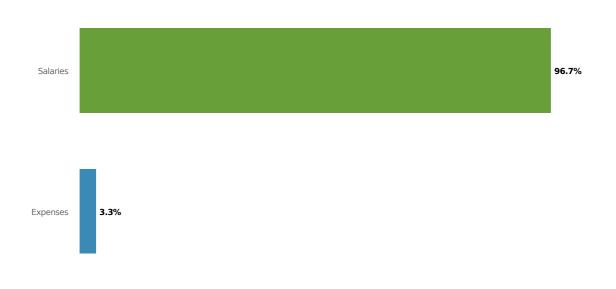

#### **EXPENSES**

Despite the slowdown in the economy, we are still forecasting an overall increase in the General Fund Operating Expense categories for FY 2022 of 3.47%. Increases in

staffing costs lead the way, accounting 73.0% in the overall forecasted spending increases in all expense categories. It is significant to note that with a number of collective bargaining agreements outstanding for FY22, that percentage will grow. On the department side, the biggest costs increase over last year's Town Meeting appropriations were in the Natick Public Schools at 6.32%, Public Works at 2.56% and Health and Human Services with a 14.43% increase. Other significant expense costs forecasted to increase over budgeted FY21 include; fringe benefits at 6.32%, pension costs at 8.01% and natural gas at 22.9% increase. These forecasted increases are for the most part unavoidable increases in the cost of doing business or represent significant investments in the town's future. The vast majority of the operating lines are at a zero percent increase or within 1 or 2 percentage points of it.