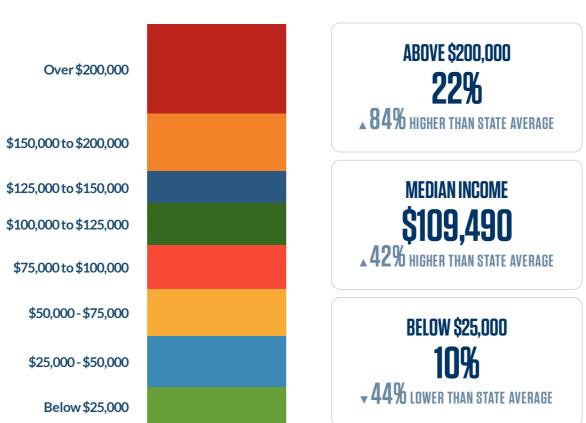

### **Economic Analysis**

Household income is a key data point in evaluating a community's wealth and spending power. Pay levels and earnings typically vary by geographic regions and should be looked at in context of the overall cost of living.

HOUSEHOLD INCOME