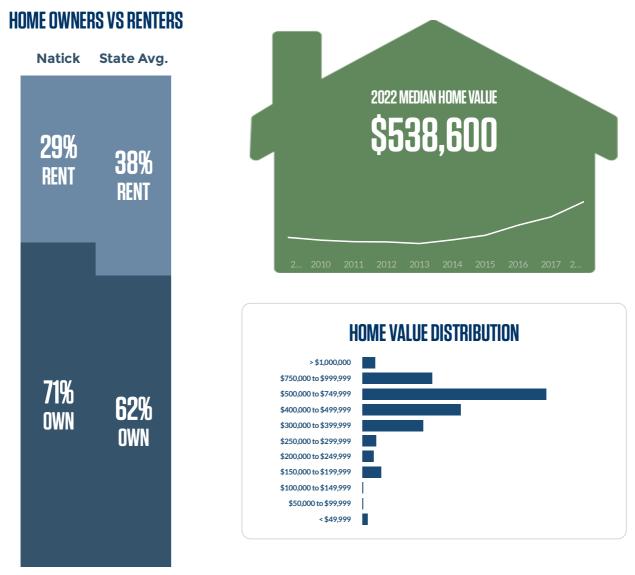

### **Housing Overview**

\* Data Source: 2022 US Census Bureau (http://www.census.gov/data/developers/data-sets.html), American Community Survey. Home value data includes all types of owner-occupied housing.