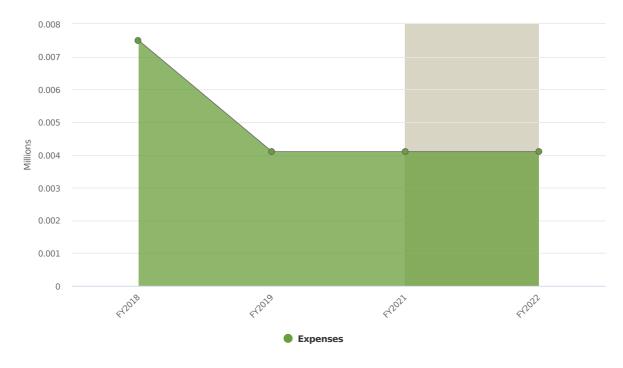

#### **EXPENSES**

Despite the slowdown in the economy, we are still forecasting an overall increase in the General Fund Operating Expense categories for FY 2022 of 3.47%. Increases in

staffing costs lead the way, accounting 73.0% in the overall forecasted spending increases in all expense categories. It is significant to note that with a number of collective bargaining agreements outstanding for FY22, that percentage will grow. On the department side, the biggest costs increase over last year's Town Meeting appropriations were in the Natick Public Schools at 6.32%, Public Works at 2.56% and Health and Human Services with a 14.43% increase. Other significant expense costs forecasted to increase over budgeted FY21 include; fringe benefits at 6.32%, pension costs at 8.01% and natural gas at 22.9% increase. These forecasted increases are for the most part unavoidable increases in the cost of doing business or represent significant investments in the town's future. The vast majority of the operating lines are at a zero percent increase or within 1 or 2 percentage points of it.