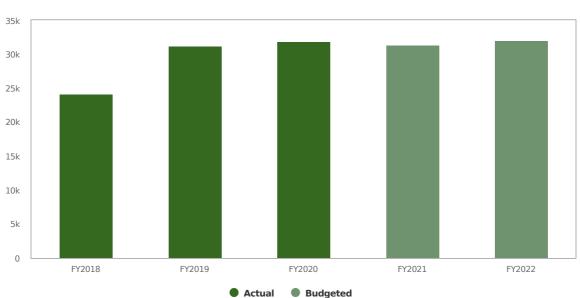

-------------------------------------|-------|
| Total Expense Objects: | \$961,167.90     | \$932,122.10     | \$963,445.00 | \$1,094,954.00     | 15.6%                                                                |       |

# **Building Permit Revenue**



#### Building Permit Revenue 2015-2020 YTD

### **Number of Building Permit Issued**



Number of Building Permits Issued



#### Weights and Measures

Joseph Mulvey

Sealer of Weights and Measures

The Sealer of Weights and Measures ensures the integrity of marketplace purchases of goods and commodities. All commercially used measuring and weighing devices, such as gasoline meters, scales, and scanners are annually tested and certified by the Sealer of Weights and Measures as mandated by state law.

#### **Expenditures Summary**





#### Weights and Measures Proposed and Historical Budget vs. Actual



**Budgeted Expenditures by Expense Type** 



Budgeted and Historical Expenditures by Expense Type



Grey background indicates budgeted figures.

#### Weights and Measures

| Name                            | FY2019<br>Actual | FY2020<br>Actual | AP Budget   | FY2022<br>Budgeted | FY2021 AP Budget vs.<br>FY2022 Budgeted (%<br>Change) | Notes |
|---------------------------------|------------------|------------------|-------------|--------------------|-------------------------------------------------------|-------|
| Expense Objects                 |                  |                  |             |                    |                                                       |       |
| General Government