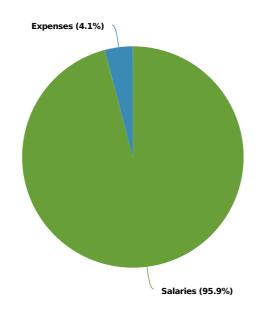

#### **EXPENSES**

Despite the slowdown in the economy, we are still forecasting an overall increase in the General Fund Operating Expense categories for FY 2022 of 3.47%. Increases in

staffing costs lead the way, accounting 73.0% in the overall forecasted spending increases in all expense categories. It is significant to note that with a number of collective bargaining agreements outstanding for FY22, that percentage will grow. On the department side, the biggest costs increase over last year's Town Meeting appropriations were in the Natick Public Schools at 6.32%, Public Works at 2.56% and Health and Human Services with a 14.43% increase. Other significant expense costs forecasted to increase over budgeted FY21 include; fringe benefits at 6.32%, pension costs at 8.01% and natural gas at 22.9% increase. These forecasted increases are for the most part unavoidable increases in the cost of doing business or represent significant investments in the town's future. The vast majority of the operating lines are at a zero percent increase or within 1 or 2 percentage points of it.