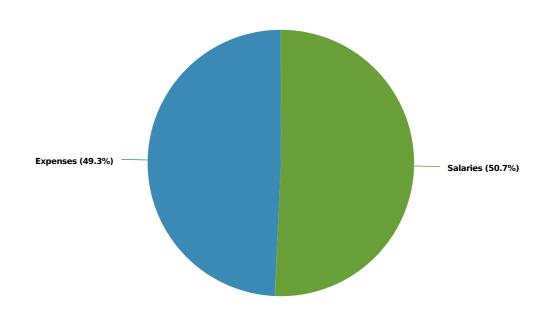

#### 80M 70M 60M 50M 40M 30M 20M 10M 0 FY2018 FY2019 FY2020 FY2021 FY2022 Budgeted Actual