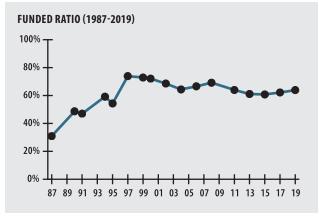

One of the reasons why we have healthy reserve funds to draw on, is the Town's financial policies regarding stabilization funds. Unfortunately, due to the economic situation and the need to draw on these funds we have not been able to meet our obligations to setting money aside. This has been a deliberate and temporary hiatus necessitated by the economic situation and the need to preserve vital services. Our commitment to planning for the future remains as strong as ever and hopefully contributions to the stabilization funds will be started again in FY 2023 or 2024.

#### TOWN'S DEBT POSITION

The Town has delayed some of the non-time sensitive projects to help preserve our cash position. The Town's debt to revenue ratio remains a healthy 8.92% and therefore vital projects are still moving forward. The Town has switched to using short term Bond Anticipatory Notes (BANs) in order to help sustain our cash position and take advantage of historically low interest rates.