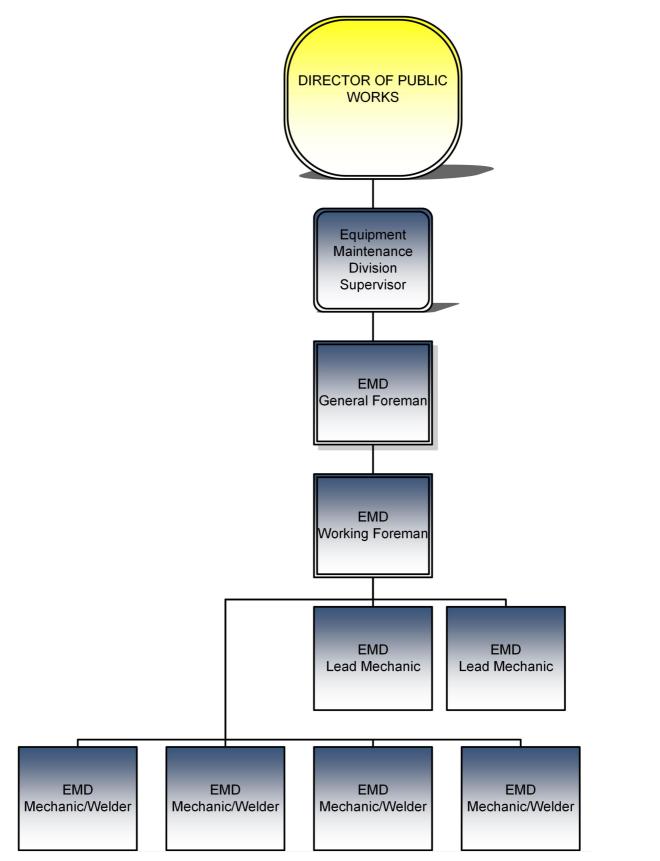

|
| Total Public Works:               | \$2,161.00       | \$0.00           | \$5,000.00     | \$5,000.00         |                                                            |                                                             |      |
| Total Capital:                    | \$2,161.00       | \$0.00           | \$5,000.00     | \$5,000.00         | 0%                                                         | 0%                                                          |      |
| Total Expense Objects:            | \$1,116,093.07   | \$1,230,297.24   | \$1,133,082.00 | \$1,185,124.00     | 4.6%                                                       | 4.6%                                                        |      |

# **EMD Organizational Chart**

Total Division Staff - 9 FTEs



130

#### **EMD by the Numbers**





# **DPW - Highway and Sanitation Division**

Jeremy Marsette, PE Director of Public Works

# **Expenditures Summary**



#### DPW-Highway and Sanitation Proposed and Historical Budget vs. Actual





### **Expenditures by Expense Type**

**Budgeted Expenditures by Expense Type** 



Budgeted and Historical Expenditures by Expense Type



Grey background indicates budgeted figures.

| Name                              | FY2019 Actual  | FY2020<br>Actual | AP Budget      | FY2022<br>Budgeted | FY2021 AP<br>Budget vs.<br>FY2022<br>Budgeted (%<br>Change) | FY2021 AP<br>Budget vs.<br>FY2022<br>Budgeted (%<br>Change) |
|-----------------------------------|----------------|------------------|----------------|--------------------|----------------------------