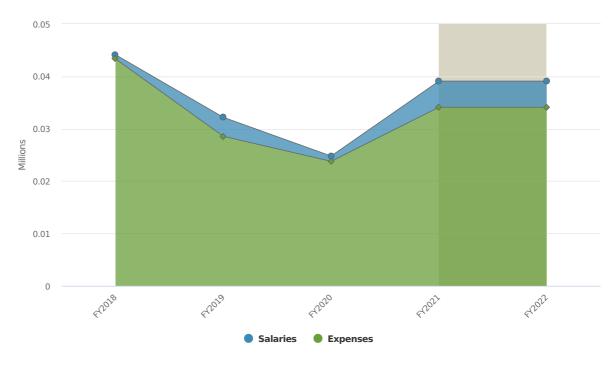

| 942                 | 379.5                 | 721.9-1480.9    | 451   | -59%               | -1.7  |



# Calls by The Numbers



# **Significant Calls by The Numbers**







## **Avg Min on Call**

## Man Hrs Used



### **Natick Emergency Management**

James Hicks Chief of Police

# **Expenditures Summary**



#### Natick Emergency Management Proposed and Historical Budget vs. Actual





**Budgeted Expenditures by Expense Type** 



Budgeted and Historical Expenditures by Expense Type



Grey background indicates budgeted figures.

99 Natick Emergency Management

| Name                          | FY2019<br>Actual | FY2020<br>Actual | FY2021AP    | FY2022<br>Budgeted | FY2021 AP Budget vs.<br>FY2022 Budgeted (%<br>Change) | Notes |
|-------------------------------|------------------|------------------|-------------|--------------------|-------------------------------------------------------|-------|
| Expense Objects               |                  |                  |             |                    |                                                       |       |
| Salaries                      |                  |                  |             |                    |                                                       |       |
| SALARIES OPERATIONAL<br>STAFF | \$3