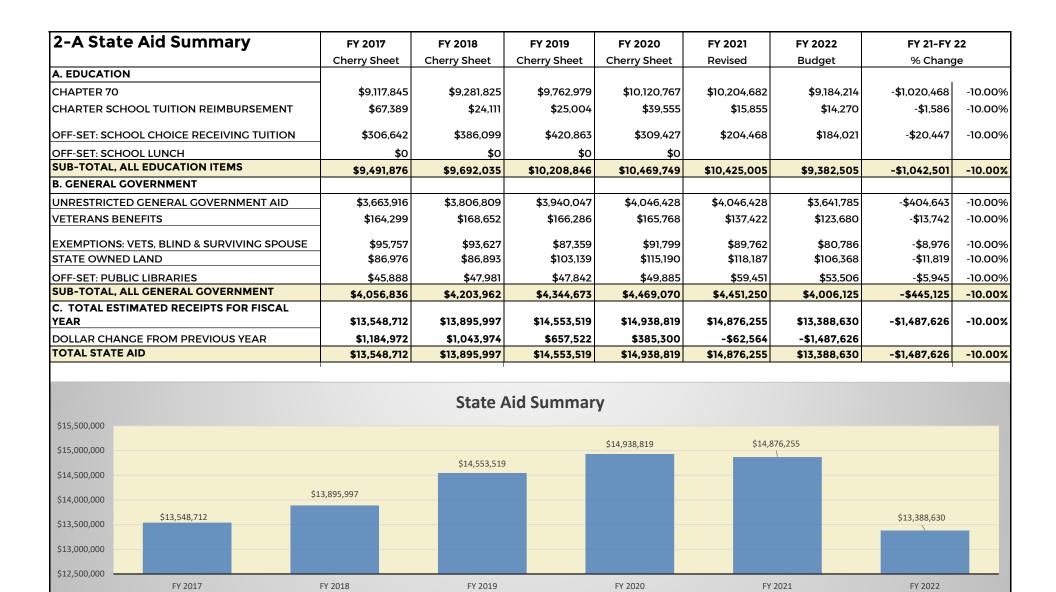

#### **REVENUES**

Overall general fund revenue forecasts for FY 2022 are \$2,706,741 below FY21 forecasted revenues. Currently our revenues for FY 2021 reflect our position at the end of FY20; continued solid performance on the real estate and personal property taxes, weak local receipts and an overall reduction in department revenues. The addition of higher than expected free cash and new growth in FY21, and our model of conservative budget, are why are a predicating a decrease in total revenues.

Local receipts are down but that downward trend has slowed. Revenues in this area for the last quarter have held their own and with a vaccine on the horizon and the economy starting to perk up, our forecast for FY22 is a -5.18% overall decrease in local receipts over FY21. While we are bullish on the recovery of the meals tax and permit revenue, we're not so hopeful for a quick recovery on the hotel revenues and motor vehicle excise tax which will be down for the second half of FY21 and the start of FY22.

State Aid for FY21 was a pleasant surprise, the final cherry sheet was just slightly below the FY20 State Aid number. However, with unemployment marginally improving but remaining high (October 2020 – 7.4% November 2020– 6.9%, versus November 2019 – 2.8% according to the US Bureau of Labor statistics) it is difficult to believe that the Commonwealth will be able to continue maintaining State Aid without some sort of federal aid which has so far failed to materialize. We feel that revenue shortfalls on the state level will catch up with state aid and have forecasted a 10% reduction for FY22.

Department revenues have been a mixed bag throughout the pandemic. Golf adapts well to social distancing and revenues were solid at Sassamon Trace Golf course. DPW saw solid sales of trash bags as people stayed home, which caused parking revenues to collapse. These trends continue through FY 21 and we expect things to return more toward normal later in FY 22. In November the Select Board took the step to reduce fees for licenses for the on premise sale of alcohol (S12) reducing forecasted revenues by \$65,415 or 50%, in order to give our hard hit local restaurants a much needed break. For FY 22 we are cautiously optimistic that revenues will start to return to their first and second quarter FY 20 levels as the economy climbs back to normal.