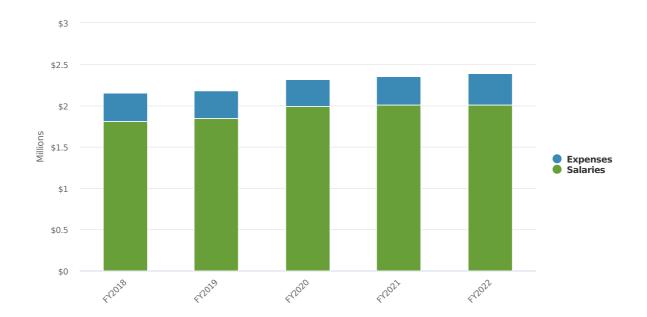

m users all over the

#### country.

•Usage of eBooks and downloadable content increased 48% over the previous year, resulting in the library requesting additional funds to support increased purchasing of eBooks to increase collection and reduce wait times for materials.





## **Budget Highlights**

# PANDEMIC RESPONSE

MEETING THE NEEDS OF THE COMMUNTIY



3,073 **Contactless Appointments** 











Increase in program attendance over FY2019



Increase in Teen program attendance over FY2019



48% Increase in eBook Circulation over FY2019

In FY2022 and beyond, the Library will expand services with the convenience and safety of virtual access as well as addressing the importance of in person services to meet all the needs of Natick





**Budgeted Expenditures by Expense Type** 





#### Budgeted and Historical Expenditures by Expense Type

| Name                              | FY2019 Actual  | FY2020<br>Actual | FY2021AP       | FY2022<br>Budgeted |       | Notes                                                       |
|-----------------------------------|----------------|------------------|----------------|--------------------|-------|-------------------------------------------------------------|
| Expense Objects                   |                |                  |                |                    |       |                                                             |
| Salaries                          |                |                  |                |                    |       |                                                             |
| SALARIES<