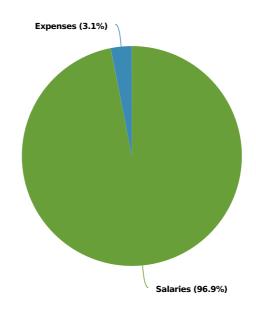

,445.00 | \$1,094,954.00     | 15.6%                                                                |       |

# **Building Permit Revenue**



#### Building Permit Revenue 2015-2020 YTD

### **Number of Building Permit Issued**



Number of Building Permits Issued



#### Weights and Measures

Joseph Mulvey

Sealer of Weights and Measures

The Sealer of Weights and Measures ensures the integrity of marketplace purchases of goods and commodities. All commercially used measuring and weighing devices, such as gasoline meters, scales, and scanners are annually tested and certified by the Sealer of Weights and Measures as mandated by state law.

#### **Expenditures Summary**





#### Weights and Measures Proposed and Historical Budget vs. Actual



**Budgeted Expenditures by Expense Type** 



Budgeted and Historical Expenditures by Expense Type



Grey background indicates budgeted figures.

#### Weights and Measures

| Name                            | FY2019<br>Actual | FY2020<br>Actual | AP Budget   | FY2022<br>Budgeted | FY2021 AP Budget vs.<br>FY2022 Budgeted (%<br>Change) | Notes |
|---------------------------------|------------------|------------------|-------------|--------------------|-------------------------------------------------------|-------|
| Expense Objects                 |                  |                  |             |                    |                                                       |       |
| General Government              |                  |                  |             |                    |