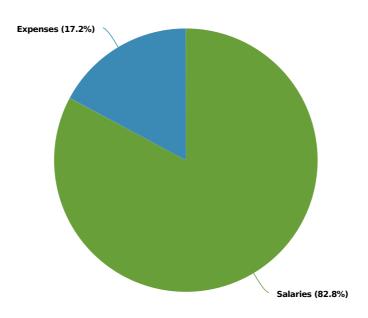

#### **EXPENSES**

Despite the slowdown in the economy, we are still forecasting an overall increase in the General Fund Operating Expense categories for FY 2022 of 3.47%. Increases in

staffing costs lead the way, accounting 73.0% in the overall forecasted spending increases in all expense categories. It is significant to note that with a number of collective bargaining agreements outstanding for FY22, that percentage will grow. On the department side, the biggest costs increase over last year's Town Meeting appropriations were in the Natick Public Schools at 6.32%, Public Works at 2.56% and Health and Human Services with a 14.43% increase. Other significant expense costs forecasted to increase over budgeted FY21 include; fringe benefits at 6.32%, pension costs at 8.01% and natural gas at 22.9% increase. These forecasted increases are for the most part unavoidable increases in the cost of doing business or represent significant investments in the town's future. The vast majority of the operating lines are at a zero percent increase or within 1 or 2 percentage points of it.