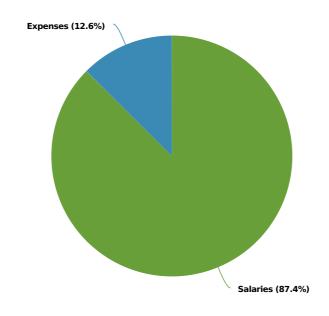

#### **EXPENSES**

Despite the slowdown in the economy, we are still forecasting an overall increase in the General Fund Operating Expense categories for FY 2022 of 3.47%. Increases in

staffing costs lead the way, accounting 73.0% in the overall forecasted spending increases in all expense categories. It is significant to note that with a number of collective bargaining agreements outstanding for FY22, that percentage will grow. On the department side, the biggest costs increase over last year's Town Meeting appropriations were in the Natick Public Schools at 6.32%, Public Works at 2.56% and Health and Human Services with a 14.43% increase. Other significant expense costs forecasted to increase over budgeted FY21 include; fringe benefits at 6.32%, pension costs at 8.01% and natural gas at 22.9% increase. These forecasted increases are for the most part unavoidable increases in the cost of doing business or represent significant investments in the town's future. The vast majority of the operating lines are at a zero percent increase or within 1 or 2 percentage points of it.