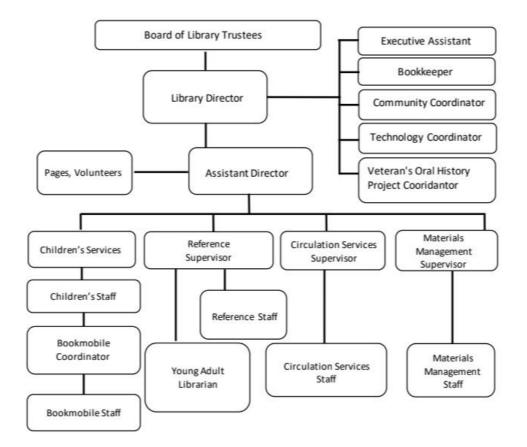

Director

The Morse Institute Library's mission is:

-To provide free access to materials and quality information and technology services to library users of all ages and abilities;

- To serve as a major educational resource with programs and learning opportunities for all, so residents of Natick and the MetroWest area can meet, learn, and create;

- To serve as a community and cultural center with meeting and exhibit spaces for individuals as well as municipal and civic groups. The Morse Institute Library strives to meet the needs of all members of the Natick community through active outreach and by being a welcoming place for all.

### **Expenditures Summary**



## 

Budgeted

Actual

#### Morse Institute Library Proposed and Historical Budget vs. Actual



# **Organizational Chart**



### **Budget Highlights**

• Over the last three years, the staff of the Morse Institute Library has worked diligently to control costs while increasing

services to our community. In FY2019, the Morse Institute Library increased hours 5.6% without requesting additional funding from the Town through innovative staffing models. • In FY20, despite the COVID-19 closure, attendance to library programs increased 13.4% over FY19; included in that attendance is the staggering increase of 60% in teen programming attendance from FY19 to FY20.

• During the COVID-19 Pandemic closure in FY20, the library staff organized 3,073 contactless holds pick ups, saw 1,298 people come to our virtual programs, and recorded 54 programs which were viewed 21,905 times from users all over the

#### country.

•Usa