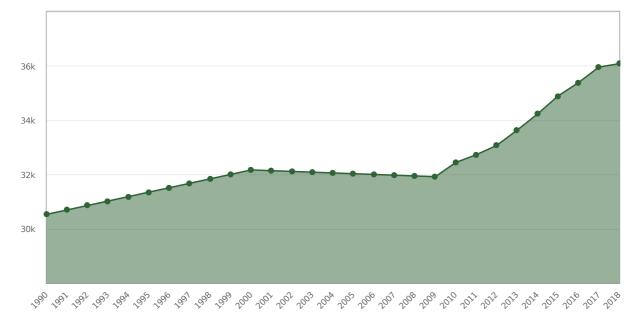

### **Population Overview**

\* Data Source: American Community Survey, 2010 Census, 2000 US Census and 1990 US Census

Daytime population represents the effect of persons coming into or leaving a community for work, entertainment, shopping, etc. during the typical workday. An increased daytime population puts greater demand on host community services which directly impacts operational costs.