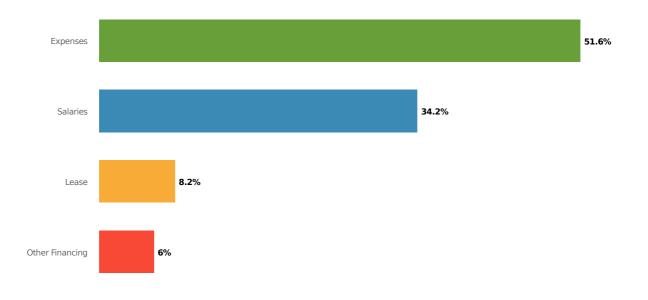

#### **EXPENSES**

Despite the slowdown in the economy, we are still forecasting an overall increase in the General Fund Operating Expense categories for FY 2022 of 3.47%. Increases in

staffing costs lead the way, accounting 73.0% in the overall forecasted spending increases in all expense categories. It is significant to note that with a number of collective bargaining agreements outstanding for FY22, that percentage will grow. On the department side, the biggest costs increase over last year's Town Meeting appropriations were in the Natick Public Schools at 6.32%, Public Works at 2.56% and Health and Human Services with a 14.43% increase. Other significant expense costs forecasted to increase over budgeted FY21 include; fringe benefits at 6.32%, pension costs at 8.01% and natural gas at 22.9% increase. These forecasted increases are for the most part unavoidable increases in the cost of doing business or represent significant investments in the town's future. The vast majority of the operating lines are at a zero percent increase or within 1 or 2 percentage points of it.