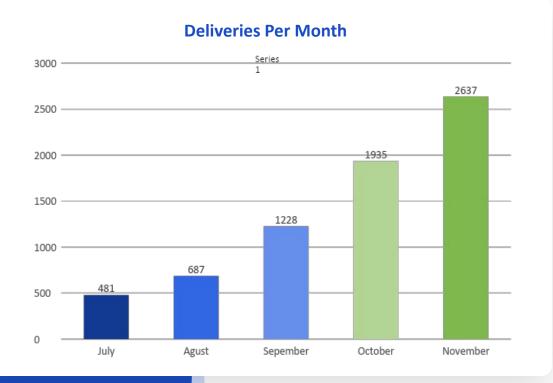

#### Monthly Delivery Growth

448% Growth since commencing operations in July 2021

www.yourgreenpackage.com