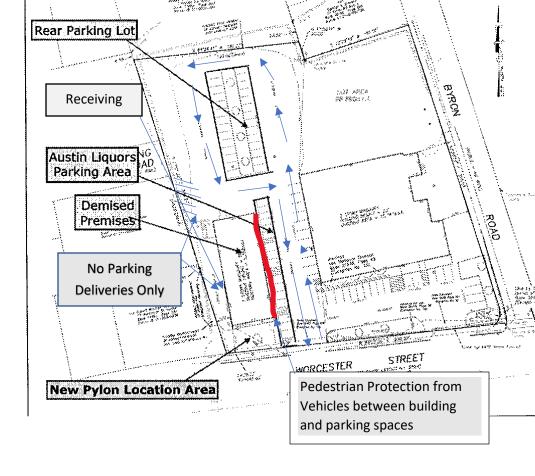

## **EXHIBIT A**

2000 \$200000000 00 000000000 the large map are protocol territory as  $\Phi (m) \in \mathbb{C}$  therefore these test is the  $n \ge m$  . The territories are the continued in the continued of the continued in the continued in the continued of the continued in the continued of the continu 20.00