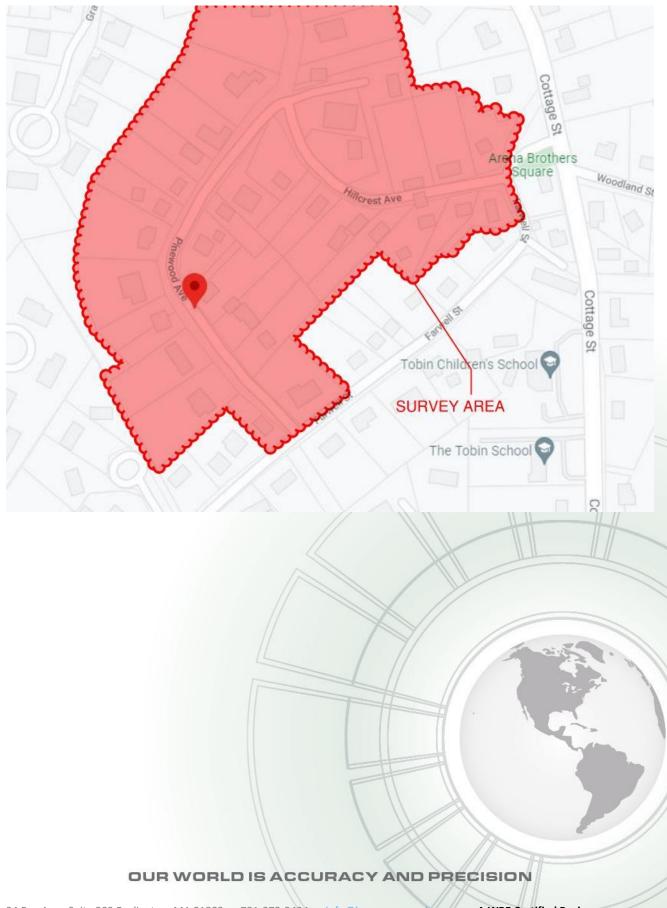

Brennan Consulting

A WBE Certified Company

January 21, 2022

| <b>Requested By:</b>    | Elizabeth Eichfeld<br>14 Pinewood Ave<br>Natick, MA 01760                                                                                                                                                                                                                                                                                                                                                                                                                                                                                                               | Mobile:       | 508-365-8067                |
|-------------------------|-------------------------------------------------------------------------------------------------------------------------------------------------------------------------------------------------------------------------------------------------------------------------------------------------------------------------------------------------------------------------------------------------------------------------------------------------------------------------------------------------------------------------------------------------------------------------|---------------|-----------------------------|
|                         | · · · · · · · · · · · · · · · · · · ·                                                                                                                                                                                                                                                                                                                                                                                                                                                                                                                                   | Email:        | elizabetheichfeld@gmail.com |
|                         |                                                                                                                                                                                                                                                                                                                                                                                                                                                                                                                                                                         | Proposal No.: | P21352                      |
| Site Location:          | Pinewood Avenue and Hillcrest Avenue Natick MA                                                                                                                                                                                                                                                                                                                                                                                                                                                                                                                          |               |                             |
| Description Of<br>Work: | Brennan Consulting, Inc. will perform a professional boundary survey.                                                                                                                                                                                                                                                                                                                                                                                                                                                                                                   |               |                             |
|                         | <ul> <li>Survey will include:</li> <li>The limits shown on the attached PDFs.</li> <li>Field reconnaissance and traverse to find and locate monumentation.</li> <li>Research at the town of Natick and Middlesex South Registry of Deeds.</li> <li>Calculations and analysis to relate the found monumentation to the record plans.</li> <li>Create a Street acceptance worksheet showing planimetric (no grading) road and surface utilities for town Engineer to review and comment on.</li> <li>Create a Street acceptance Final plan for town to Record.</li> </ul> |               |                             |
| Deliverable:            | Brennan Consulting will submit an AutoCAD file and hard copy Stamped by a Professional Land<br>Surveyor Registered in the Commonwealth of Massachusetts                                                                                                                                                                                                                                                                                                                                                                                                                 |               |                             |
| Schedule:               | First plan draft 6 weeks after Notice to Proceed, Final plan 2 weeks after towns approval.                                                                                                                                                                                                                                                                                                                                                                                                                                                                              |               |                             |
| Fee Proposal:           | \$23,910 (Not to exceed)                                                                                                                                                                                                                                                                                                                                                                                                                                                                                                                                                | 111           |                             |