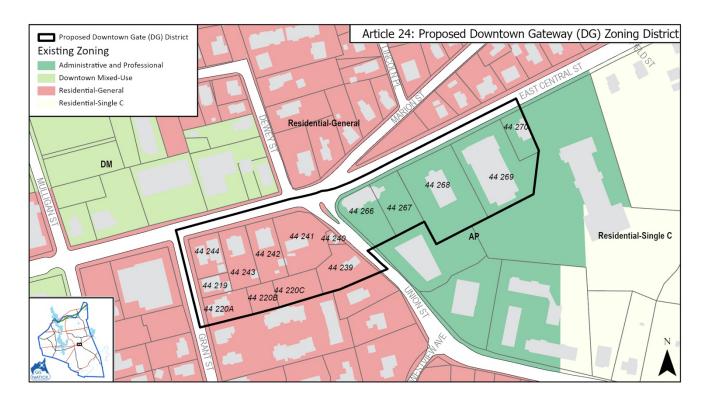

Map showing the proposed location of the Downtown Gateway Zoning District (note: this is not the Zoning Map):