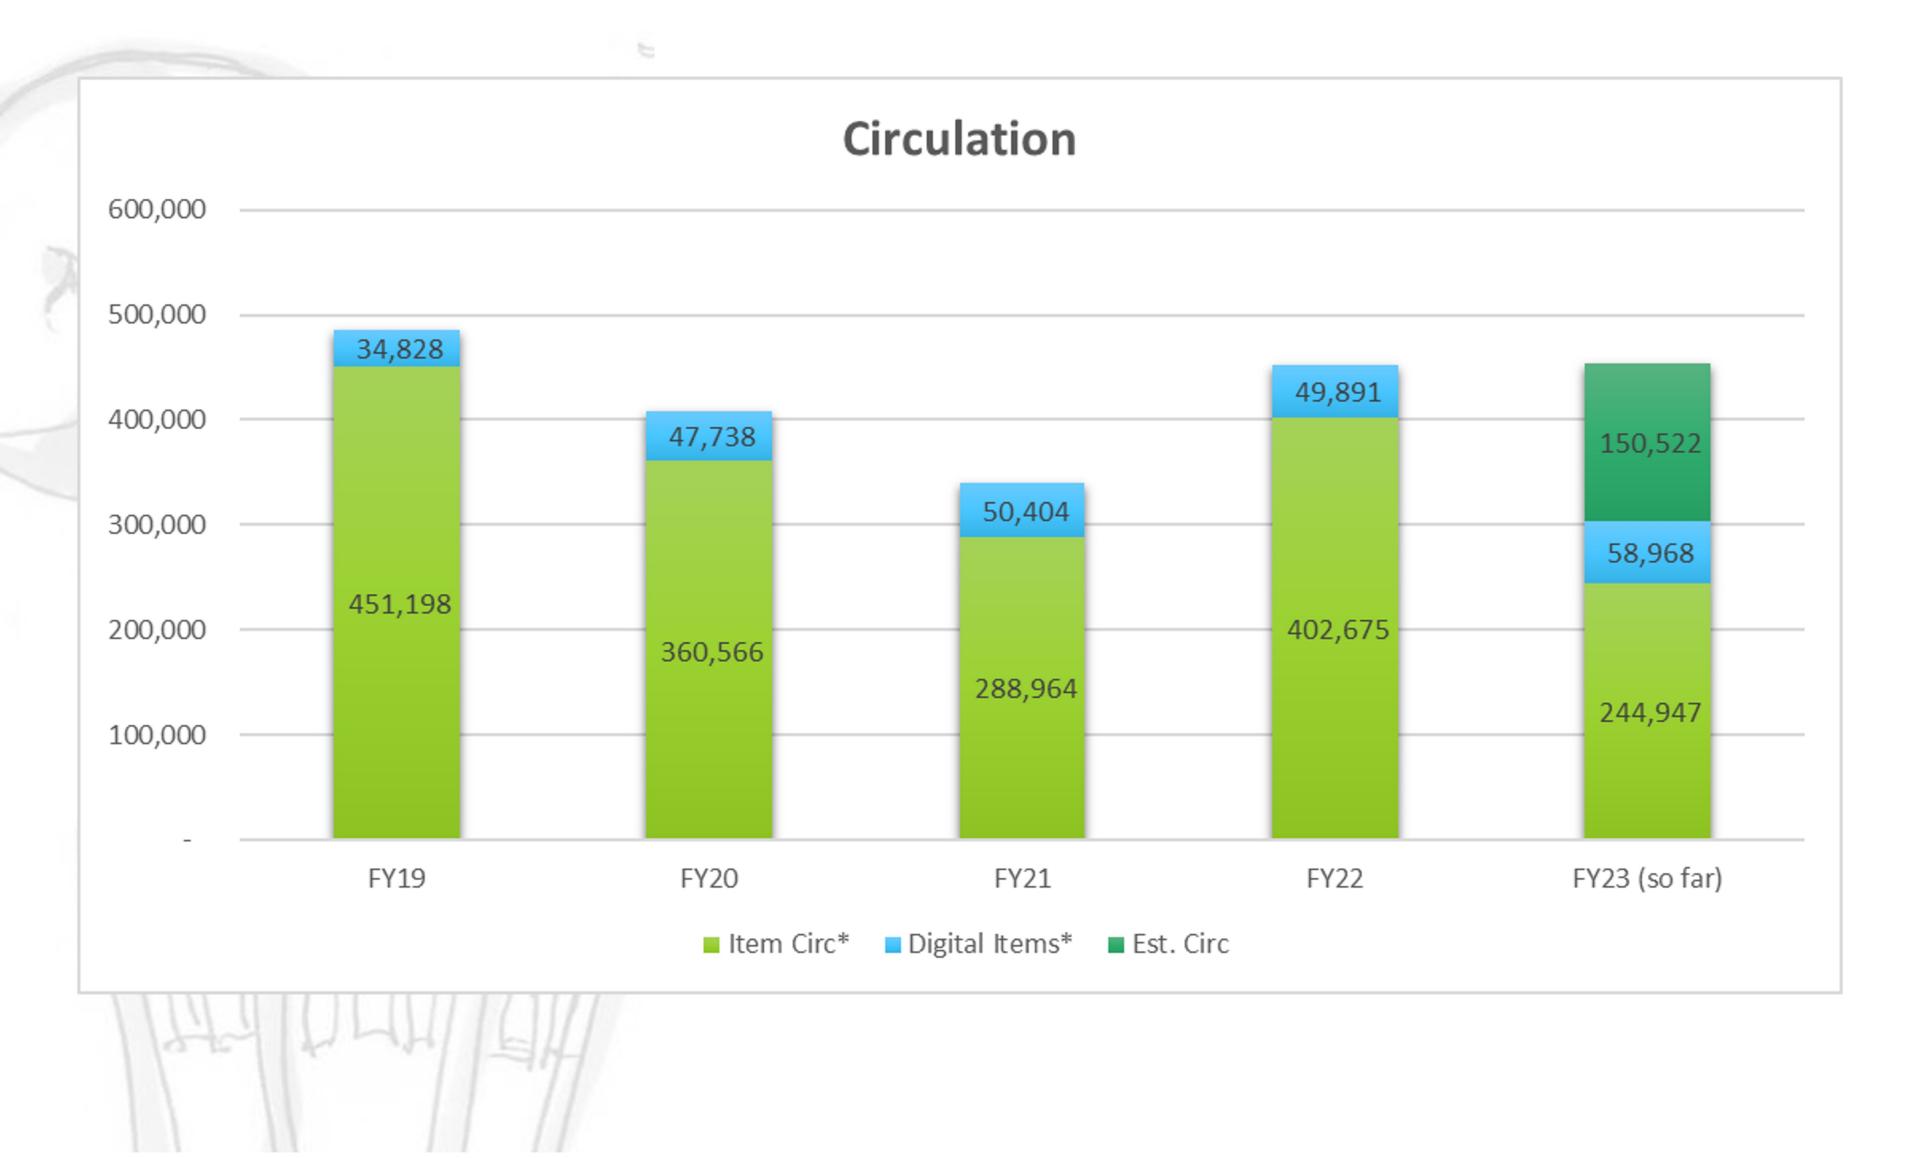

### • 452,566 library items circulated in **FY22**

 1,641 in-person and virtual programs offered in FY22, serving nearly 14,000 patrons

## **MLN Network Circulation**

### **MLN** Circulation