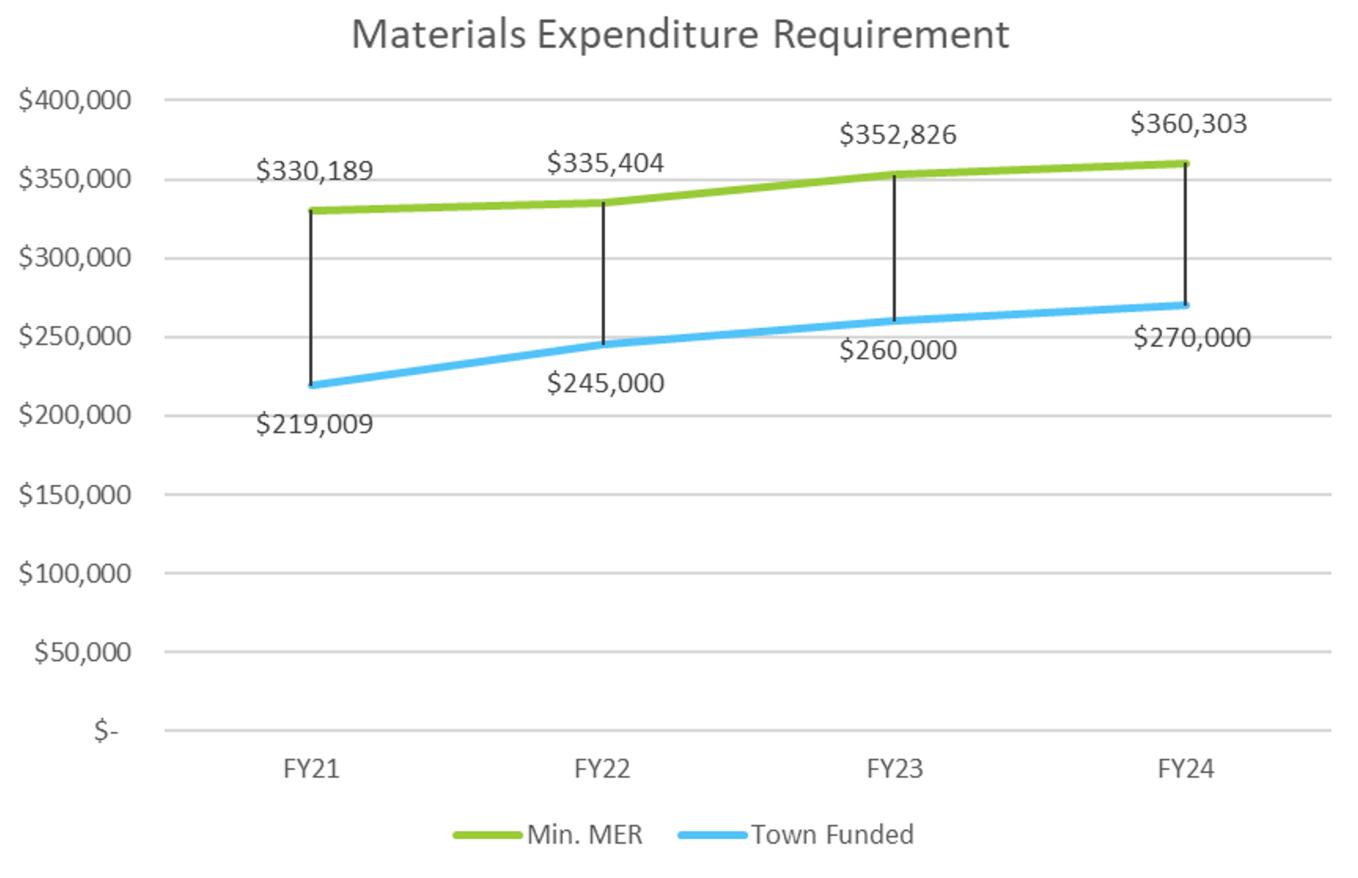

### **MAR (Municipal Appropriation Requirement)**

- Average of last 3 yrs. municipal appropriations, increased by 2.5%
  - $[(FYaa + FYbb + FYcc)/3 \times 1.025] = MAR$  for FYdd

Minimum Standards of Free Library Services

## Minimum Standards: Good News!

- Open to all Commonwealth residents: yes
- No charge for normal library services: yes
- Minimum number of hours open per week: min. for pop. size is 59 hours; open 65 hrs/week year around (plus more with Sundays Sept-May)
- Director must have MLS/MLIS: yes
- Materials Expenditure Requirement: yes, but\*
- Lend books & other materials to other certified libraries in the Commonwealth: yes
- State Aid and financial reports completed annually: yes
- Non-resident borrowing annual report: yes

However, the Town budget does not meet the MER on its own. It has always been supplemented by outside sources. A future goal is to have the Town Library Materials line meet this state requirement without outside sources.