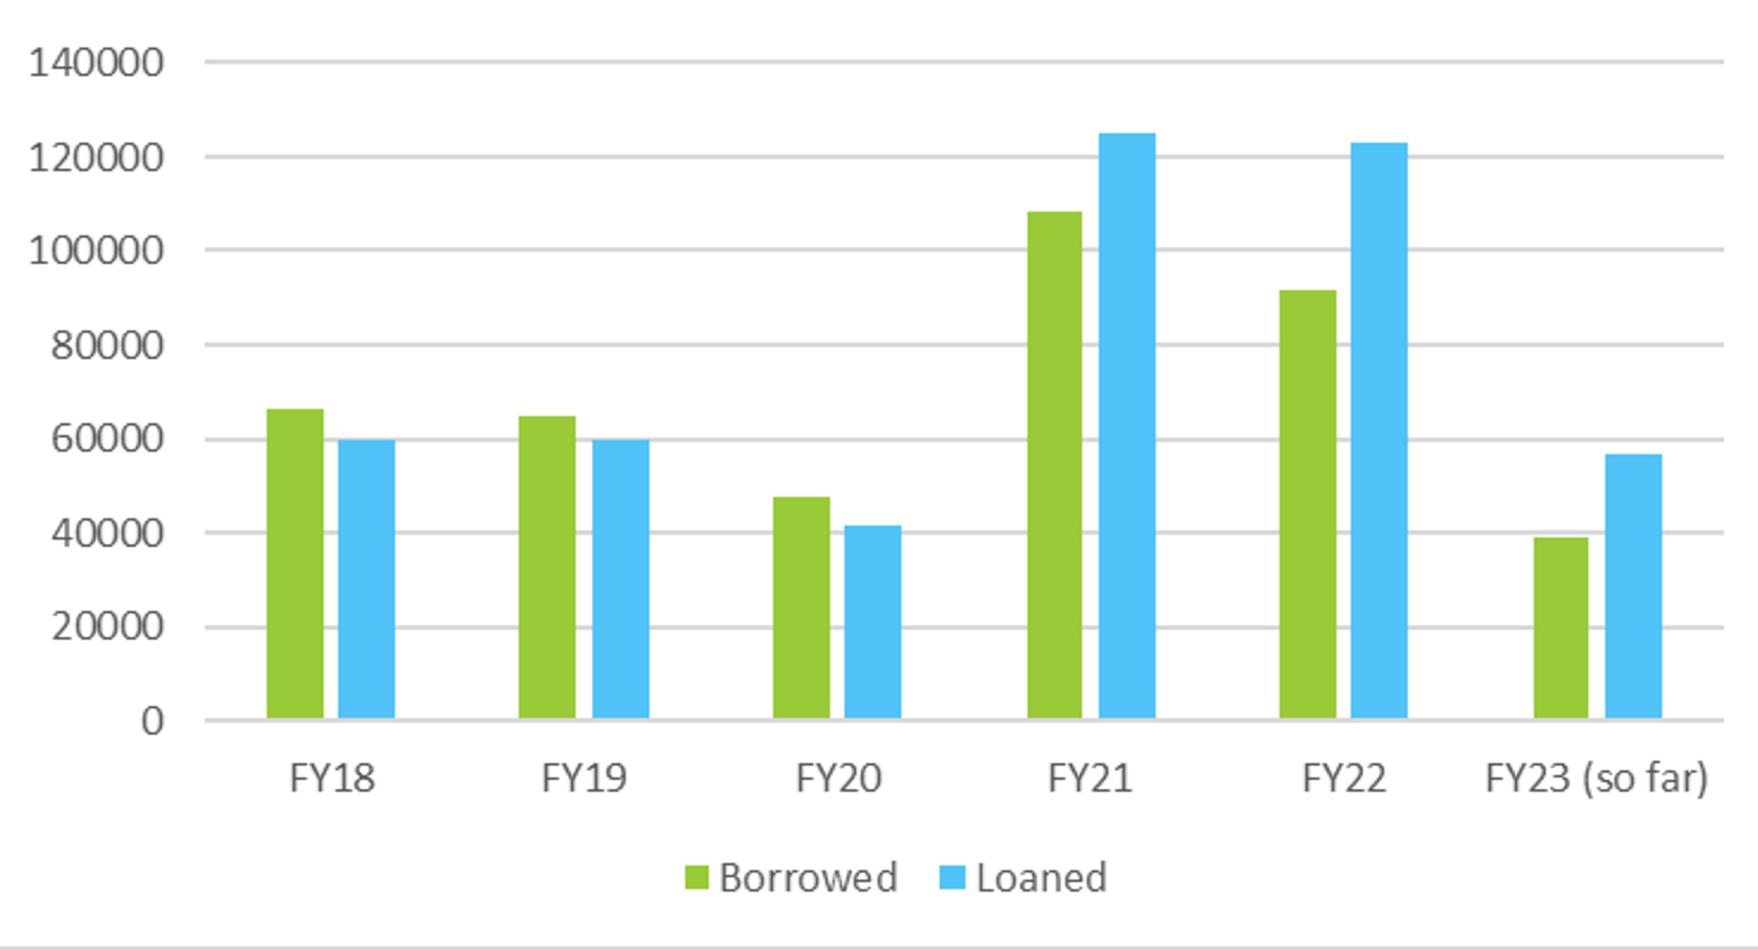

**

 1,641 in-person and virtual programs offered in FY22, serving nearly 14,000 patrons







### A Strong Partnership between Natick Community Libraries

- In FY22, MIL delivered 1,652 items directly to the BFL for check-out.
  - Natick patron wait time for library materials shortened by an average of 2-3 days
- Shared services means more access for residents of Natick

# MBLC Public Library Certification Standard Check

- Annual certification required each fiscal year
- Municipality and library must meet:

### **MAR (Municipal Appropriation Requirement)**

- Average of last 3 yrs. municipal appropriations, increased by 2.5%
  - $[(FYaa + FYbb + FYcc)/3 \times 1.025] = MAR$  for FYdd

Minimum Standards of Free Library Services



## **MLN Network Circulation**

### **MLN** Circulation





## Minimum Standards: Good News!

- Open to all Commonwealth residents: yes
- No charge for normal library services: yes
- Minimum number of hours open per week: min. for pop. size is 59 hours; open 65 hrs/week year around (plus more with Sundays Sept-May)
- Director must have MLS/MLIS: yes
- Materials Expenditure Requirement: yes, but\*
- Lend books & other materials to other certified libraries in the Commonwealth: yes
- State Aid and financial reports completed annually: yes
- Non-resident borrowing annual report: yes





However, the Town budget does not meet the MER on its own. It has always been supplemented by outside sources. A future goal is to have the Town Library Materials line meet this state requirement without outside sources.



## Morse Institute Library FY24 Proposed