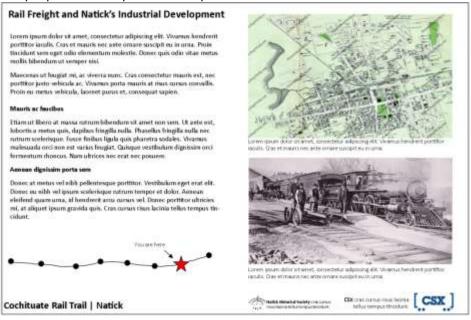

### Cochituate Rail Trail Trail signage proposal – Natick Historical Society

The Natick Historical Society is proposing to develop a series of historic information panels to be placed at key points along the Natick leg of the Cochituate Rail Trail (formerly the CSX Saxonville branch and Wonderbread Spur), which is programmed for final design and construction in the next 2-3 years.

As detailed below, the signage draws significantly on the industrial heritage of the Saxonville rail corridor, in the context of the development of the town. In doing so, it fulfills the commitment made by the Town of Natick to the seller (CSX) with a sponsorship opportunity, as described in the purchase and sale agreement.

### **Sign Layout**

The layout of each panel is expected to include

- One to two images or maps, with captions
- Title and about 250 words of text
- Small map of trail, with "you are here" point and locations of other markers
- Acknowledgement of CSX and reference to Natick Historical Society

### **Sign Locations/Content** (south to north)

- Southern terminus @ Willow Ave
   Overview industrial history/ railroad and rise of shoe industry
- Natick Paperboard site south of crossing at Lake Street Later industry – cardboard / steel
- 3. Crossing at General Greene Ave Natick Army Labs Natick Labs – National Register
- 4. Felchville at Loker Street
  Shoe factories (brogan); neighborhood

- 5. Route 9 crossing Cycles of transportation: rail / Worcester Turnpike / streetcar / Route 9
- 6. Near arched bridge former Native American crossing point

  Those who came before Native Americans, Lake Cochituate and arched bridge
- 7. Intersection with Wonder Bread spur Industry moves north- Wonder Bread and industrial development
- 8. Northern terminus @ Route 30

  Overview Saxonville Branch: role of rail freight in Natick/Framingham history

### Sample panel: Conceptual mock-up

<sup>\*</sup>Date subject to completion/readiness of CRT for sign installation

<sup>\*\*</sup>Includes contingency/inflation to cover protracted schedule

Matt Coffing Manager, Trails and Natural Resources CSX Transportation, Inc. 6737 Southpoint Drive South Jacksonville, FL 33216