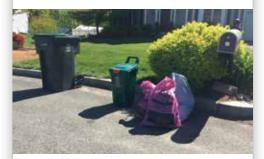

As part of the program, residents who receive trash and recycling services from the Town will receive free pink bags from Simple Recycling. Residents are asked to put their clothing, shoes and home goods (see detailed list of acceptable items below) in these bags, which can be set out for pick up on their recycling day. In exchange, the Town of Natick will receive \$20 per ton of material collected and additional savings as a result of reducing municipal solid waste.

• Phone: 866.835.5068

Email: info@simplerecycling.comOnline: www.SimpleRecycling.com

The Department of Public Works would also like to respectfully remind residents to please place their recycling totes at least 3ft from the pink bags and all potential obstacles such as mail boxes, cars, trash cans, compost bins, yard waste, etc. Pink bags should never be in or on top of recycling totes.

## Recycling clothing, shoes and home goods on your regular recycling day.

STEP 1

Place clothing, shoes and home goods in the pink bags provided by Simple Recycling.

STEP 2

Place the pink bags at the curb on your recycling day (at least 3 ft from recycling tote). **DO NOT place bags in or on top of your recycling tote.** 

STEP 3

Simple Recycling will collect the bags and recycle the items for reuse!

Acceptable for collection: All types of men's, women's and children's clothing, shoes and accessories. Home goods such as kitchenware, books, toys, etc.