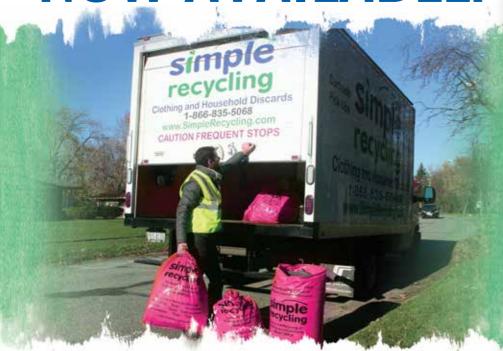

Date: June 1, 2017

Subject: Launch of New Recycling Program for Clothing, Shoes and Home Goods

Per the Board's approval on March 27, the Natick Department of Public Works has entered into a three-year contract with Simple Recycling and is launching a new curbside recycling program for the collection of clothing, shoes and home goods. The new program will launch on June 20, 2017.

As part of the program, residents who receive trash and recycling services from the Town will receive free pink bags from Simple Recycling. Residents are asked to put their clothing, shoes and home goods (see detailed list of acceptable items below) in these bags, which can be set out for pick up on their recycling day. In exchange, the Town of Natick will receive \$20 per ton of material collected and additional savings as a result of reducing municipal solid waste.

Residents will be receiving information about the program over the next few weeks via a series of postcards (see attached) and the delivery of two pink bags from Simple Recycling. Information will also be available on the Town's website under Highway and Sanitation, in the MyWaste App and in the annual sanitation mailer that includes Natick's FY 2018 Recycling Calendar.

Unlike Natick's other curbside collection services, this program will be managed by a private hauler (Simple Recycling) and the Natick Department of Public Works will not be responsible for collecting missed bags or for the distribution of pink bags. Residents who need pink bags or who would like to report a missed pick up should contact Simple Recycling via:

• Phone: 866.835.5068

Email: info@simplerecycling.comOnline: www.SimpleRecycling.com

The Department of Public Works would also like to respectfully remind residents to please place their recycling totes at least 3ft from the pink bags and all potential obstacles such as mail boxes, cars, trash cans, compost bins, yard waste, etc. Pink bags should never be in or on top of recycling totes.