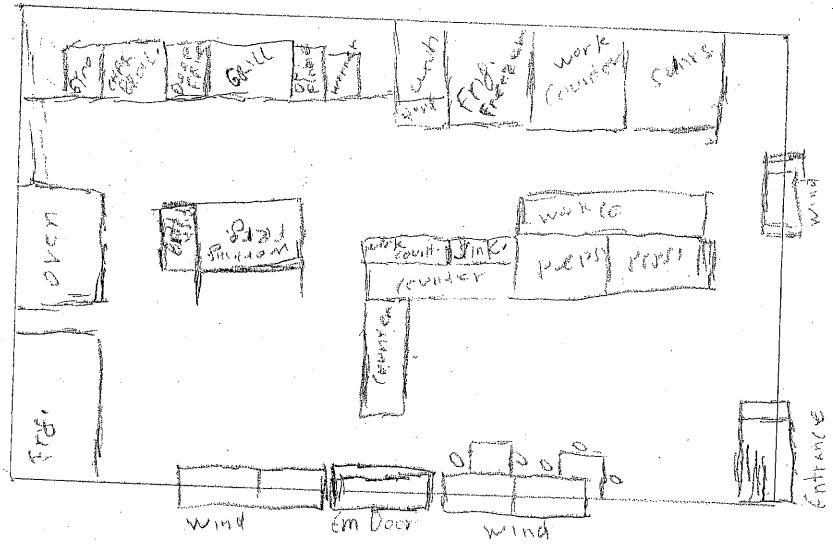

### **Personal Property List:**

The following is a list of equipment and trade fixtures for Foticorp

Property Address:

Union Street
Natick, MA 01760

| Stainless Fridge (2 Door Upright):<br>Stainless Sandwich Unit (Horizontal):<br>Stainless Pizza Prep Fridge:<br>5' Pizza Oven: | Estimate \$<br>\$450<br>\$400<br>\$550<br>\$400 |
|-------------------------------------------------------------------------------------------------------------------------------|-------------------------------------------------|
| 36" Griddle:                                                                                                                  | \$175                                           |
| 24" Fryolator:                                                                                                                | \$150                                           |
| 3 Bay Sink:<br>Prep Sink:                                                                                                     | \$250                                           |
| Upright Freezer:                                                                                                              | \$50                                            |
|                                                                                                                               | \$150                                           |
| Slicer:                                                                                                                       | \$100                                           |
| Upright Fridge:                                                                                                               | \$300                                           |
|                                                                                                                               | Ψ300                                            |
| Stainless Table:                                                                                                              | \$125                                           |
| Stainless Table:                                                                                                              | \$125                                           |
| CUDE MACHINI                                                                                                                  |                                                 |
| CHAR BROILER                                                                                                                  | \$150                                           |

### WATICK HOWS TO