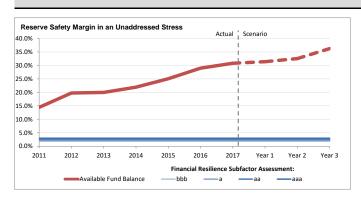

ricted general fund balance increased by approximately \$5 million to roughly \$45 million, or a solid 31% of spending. Fiscal 2017's financial results included an appropriation of \$1 million to the town's OPEB trust.

The fiscal 2018 final revised operating budget totaled \$151 million and was up 11% from the final revised 2017 budget. The primary drivers were school spending, debt service and employee benefits. Management reports preliminary results are positive.

The original fiscal 2019 budget is up slightly over the fiscal 2018 budget and reflects increases for education, debt service and pension costs. The budget includes appropriation for capital spending and continues its annual contribution to the capital stabilization fund and OPEB trust.



#### Natick (MA)

Scenario Analysis



#### Analyst Interpretation of Scenario Results

Fitch expects Natick will continue to maintain strong reserve levels for the current rating level throughout economic cycles given its historically stable revenue performance and high level of inherent budget flexibility in the form of substantial revenue and spending control. The town has experienced surplus operations since fiscal 2011 and has historically maintained reserve levels well above the level Fitch deems adequate to maintain a 'aaa' operating performance assessment.

| Scenario Parameters:              | Year 1 | Year 2 | Year 3 |
|-----------------------------------|--------|--------|--------|
| GDP Assumption (% Change)         | (1.0%) | 0.5%   | 2.0%   |
| Expenditure Assumption (% Change) | 2.0%   | 2.0%   | 2.0%   |
| Rev