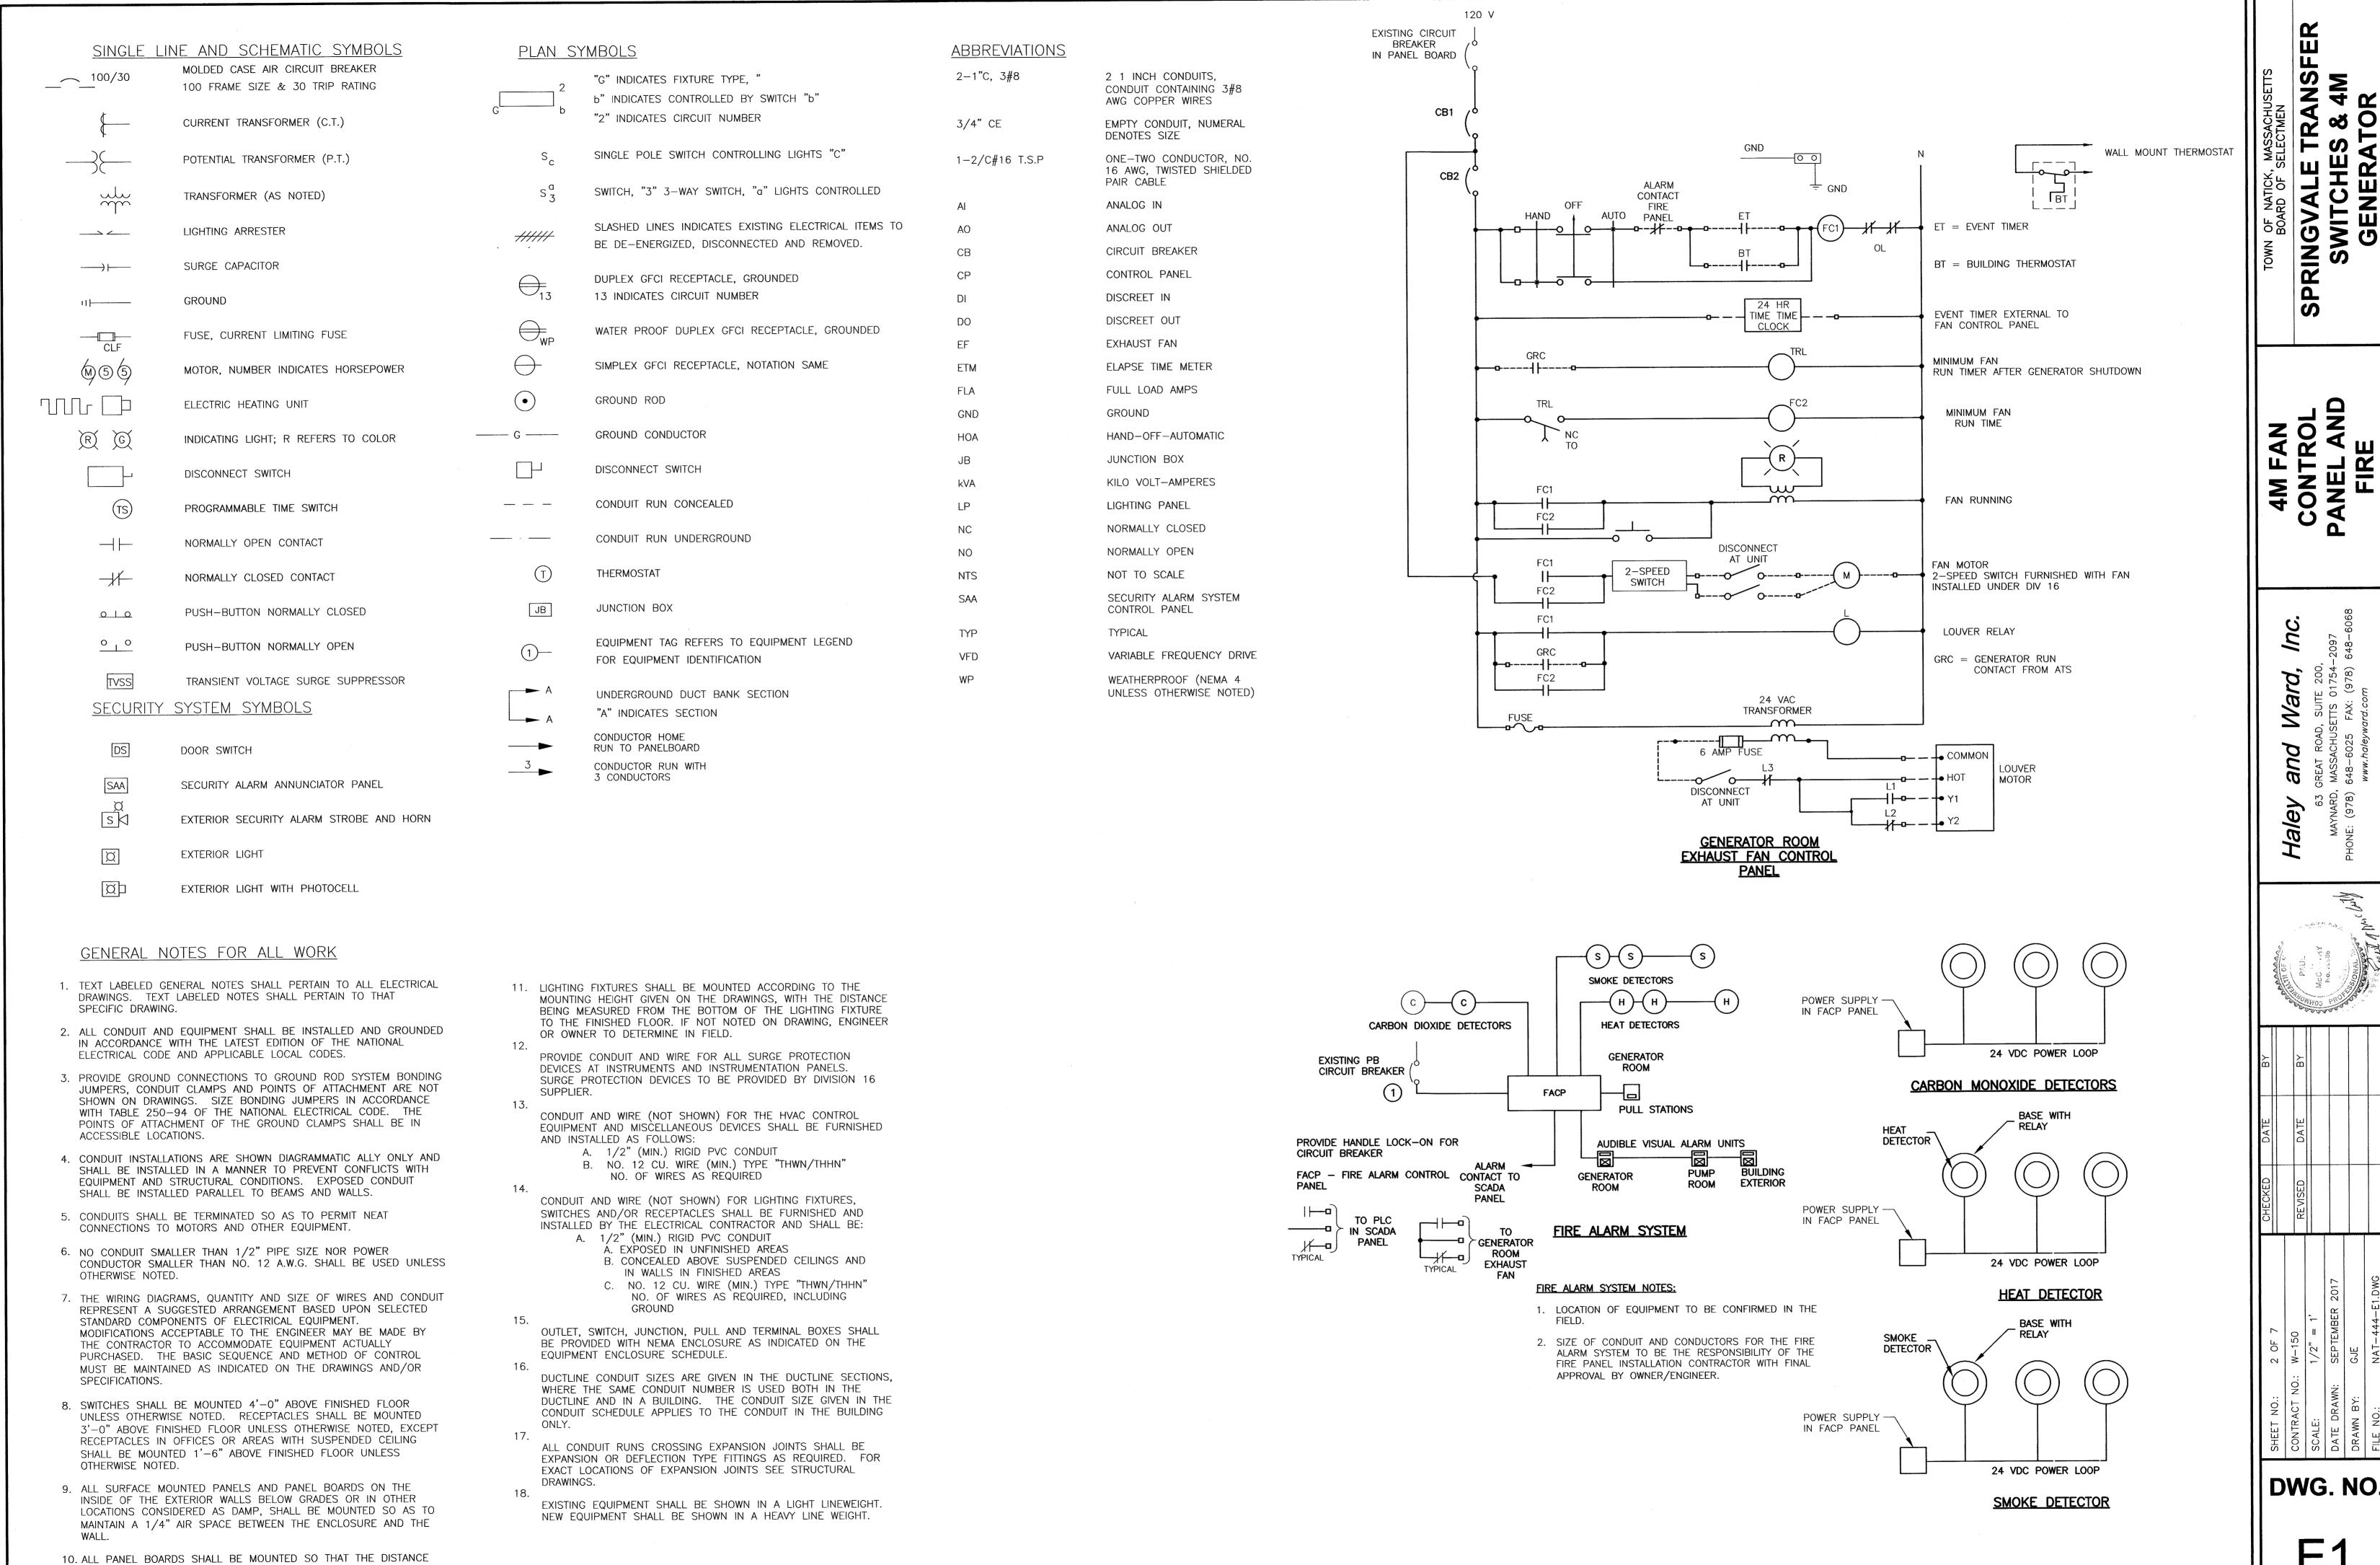

| 4         | E3          | HIGHLIFT BUILDING TRANSFER SWITCH - OMITTED |
| 5         | E4          | 4M GENERATOR REPLACEMENT LAYOUT             |
| 6         | M1          | 4M DEMO, PIPING AND CONCRETE DETAILS        |
| 7         | A1          | 4M ARCHITECTURAL DETAILS                    |
|           |             |                                             |

GVALE TRANSF

BOARD OF SELECTIV

VWW.haleyward.com
PLAN HOLDER LISTS
BID RESULTS
PROJECT DESCRIPTIONS
CONTACT INFORMATION
DIRECTIONS

aley and Ward, Inc.
63 GREAT ROAD, SUITE 200,
MAYNARĎ, MASSACHUSETTS 01754-2097
NE: (978) 648-6025 FAX: (978) 648-6

COMMINITARY PERSONAL ENDINGERS OF THE PROPERTY OF THE PROPERTY

REVISED DATE BY

VO.: 1 OF 7

CT NO.: W—150

NONE

RAWN: NOVEMBER 2017

BY: GJE

NAT\_440 CVB DWG

DWG: NO.

CVR



FROM THE TOP CIRCUIT BREAKER OPERATING HANDLE TO THE

FLOOR SHALL NOT EXCEED 6'-6".

NS 4M

0

NO



TOWN OF NATICK, MASSACHUSETTS
BOARD OF SELECTMEN

RINGVALE TRANSFE

SWITCHES & 4M

GENERATOR

ILTER BUILDING PANSFER SWITCH

S

ROAD, SUITE 200, CHUSETTS 01754—2097 025 FAX: (978) 648—6068

an

3 OF 7

: W-150

1/4" = 1'-0"

OCTOBER, 2017

LLC

NAT\_440-E2.DWG

CHECKED

1 1 1
1 1
1 1
1 1
1
CHECKED

DATE
BY

BY

REVISED
DATE
BY

OCTOBER, 2017

DWG. NO.

E-2



TOWN OF NATICK, MASSACHUSETTS
BOARD OF SELECTMEN
SPRINGVALE TRANSFEI
SWITCHES & 4M
GENERATOR

GH LIF I

BUIL

63 GREAT ROAD, SUITE 200,
NARD, MASSACHUSETTS 01754—2(
978) 648—6025 FAX: (978) 64



REVISED DATE BY

NO: W-150
REVISED D,
1/4" = 1'-0"
N: OCTOBER 2017
GJE
NAT-440-E3

DWG. NO.

E-3





RANSI & 4M TOR **∞** O , RINGVAL SWIT