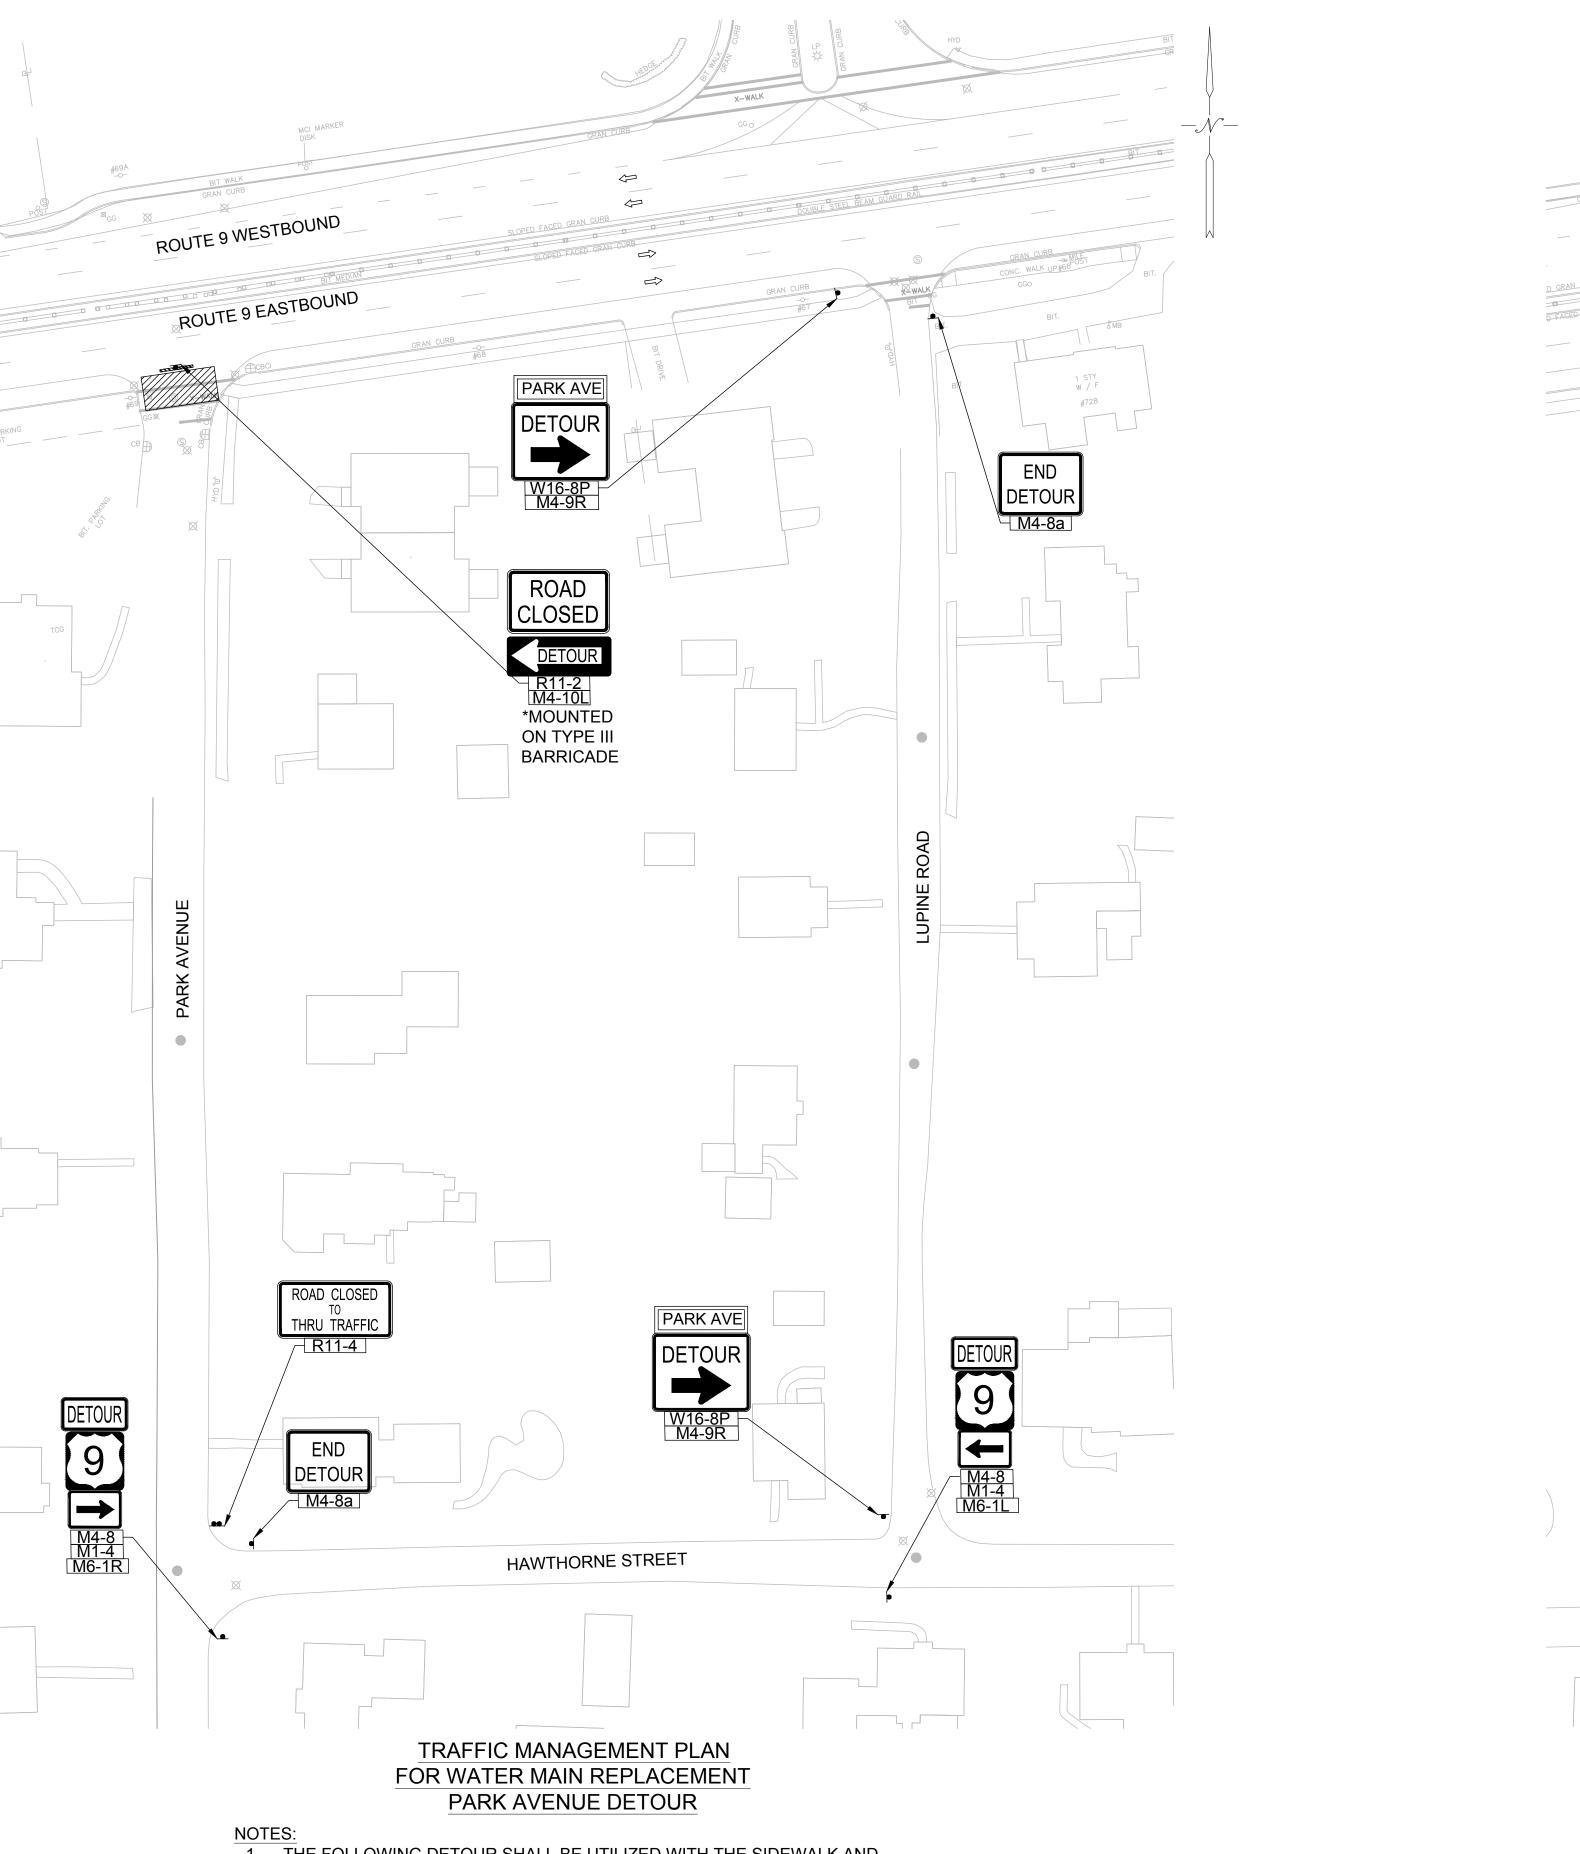

ITEM TITLE: Procurement Officer

ITEM SUMMARY: a. E.L. Harvey Contract Extension

b. Rt. 9 and Rt. 135 Water Main Rehabilitation/Replacement Contract