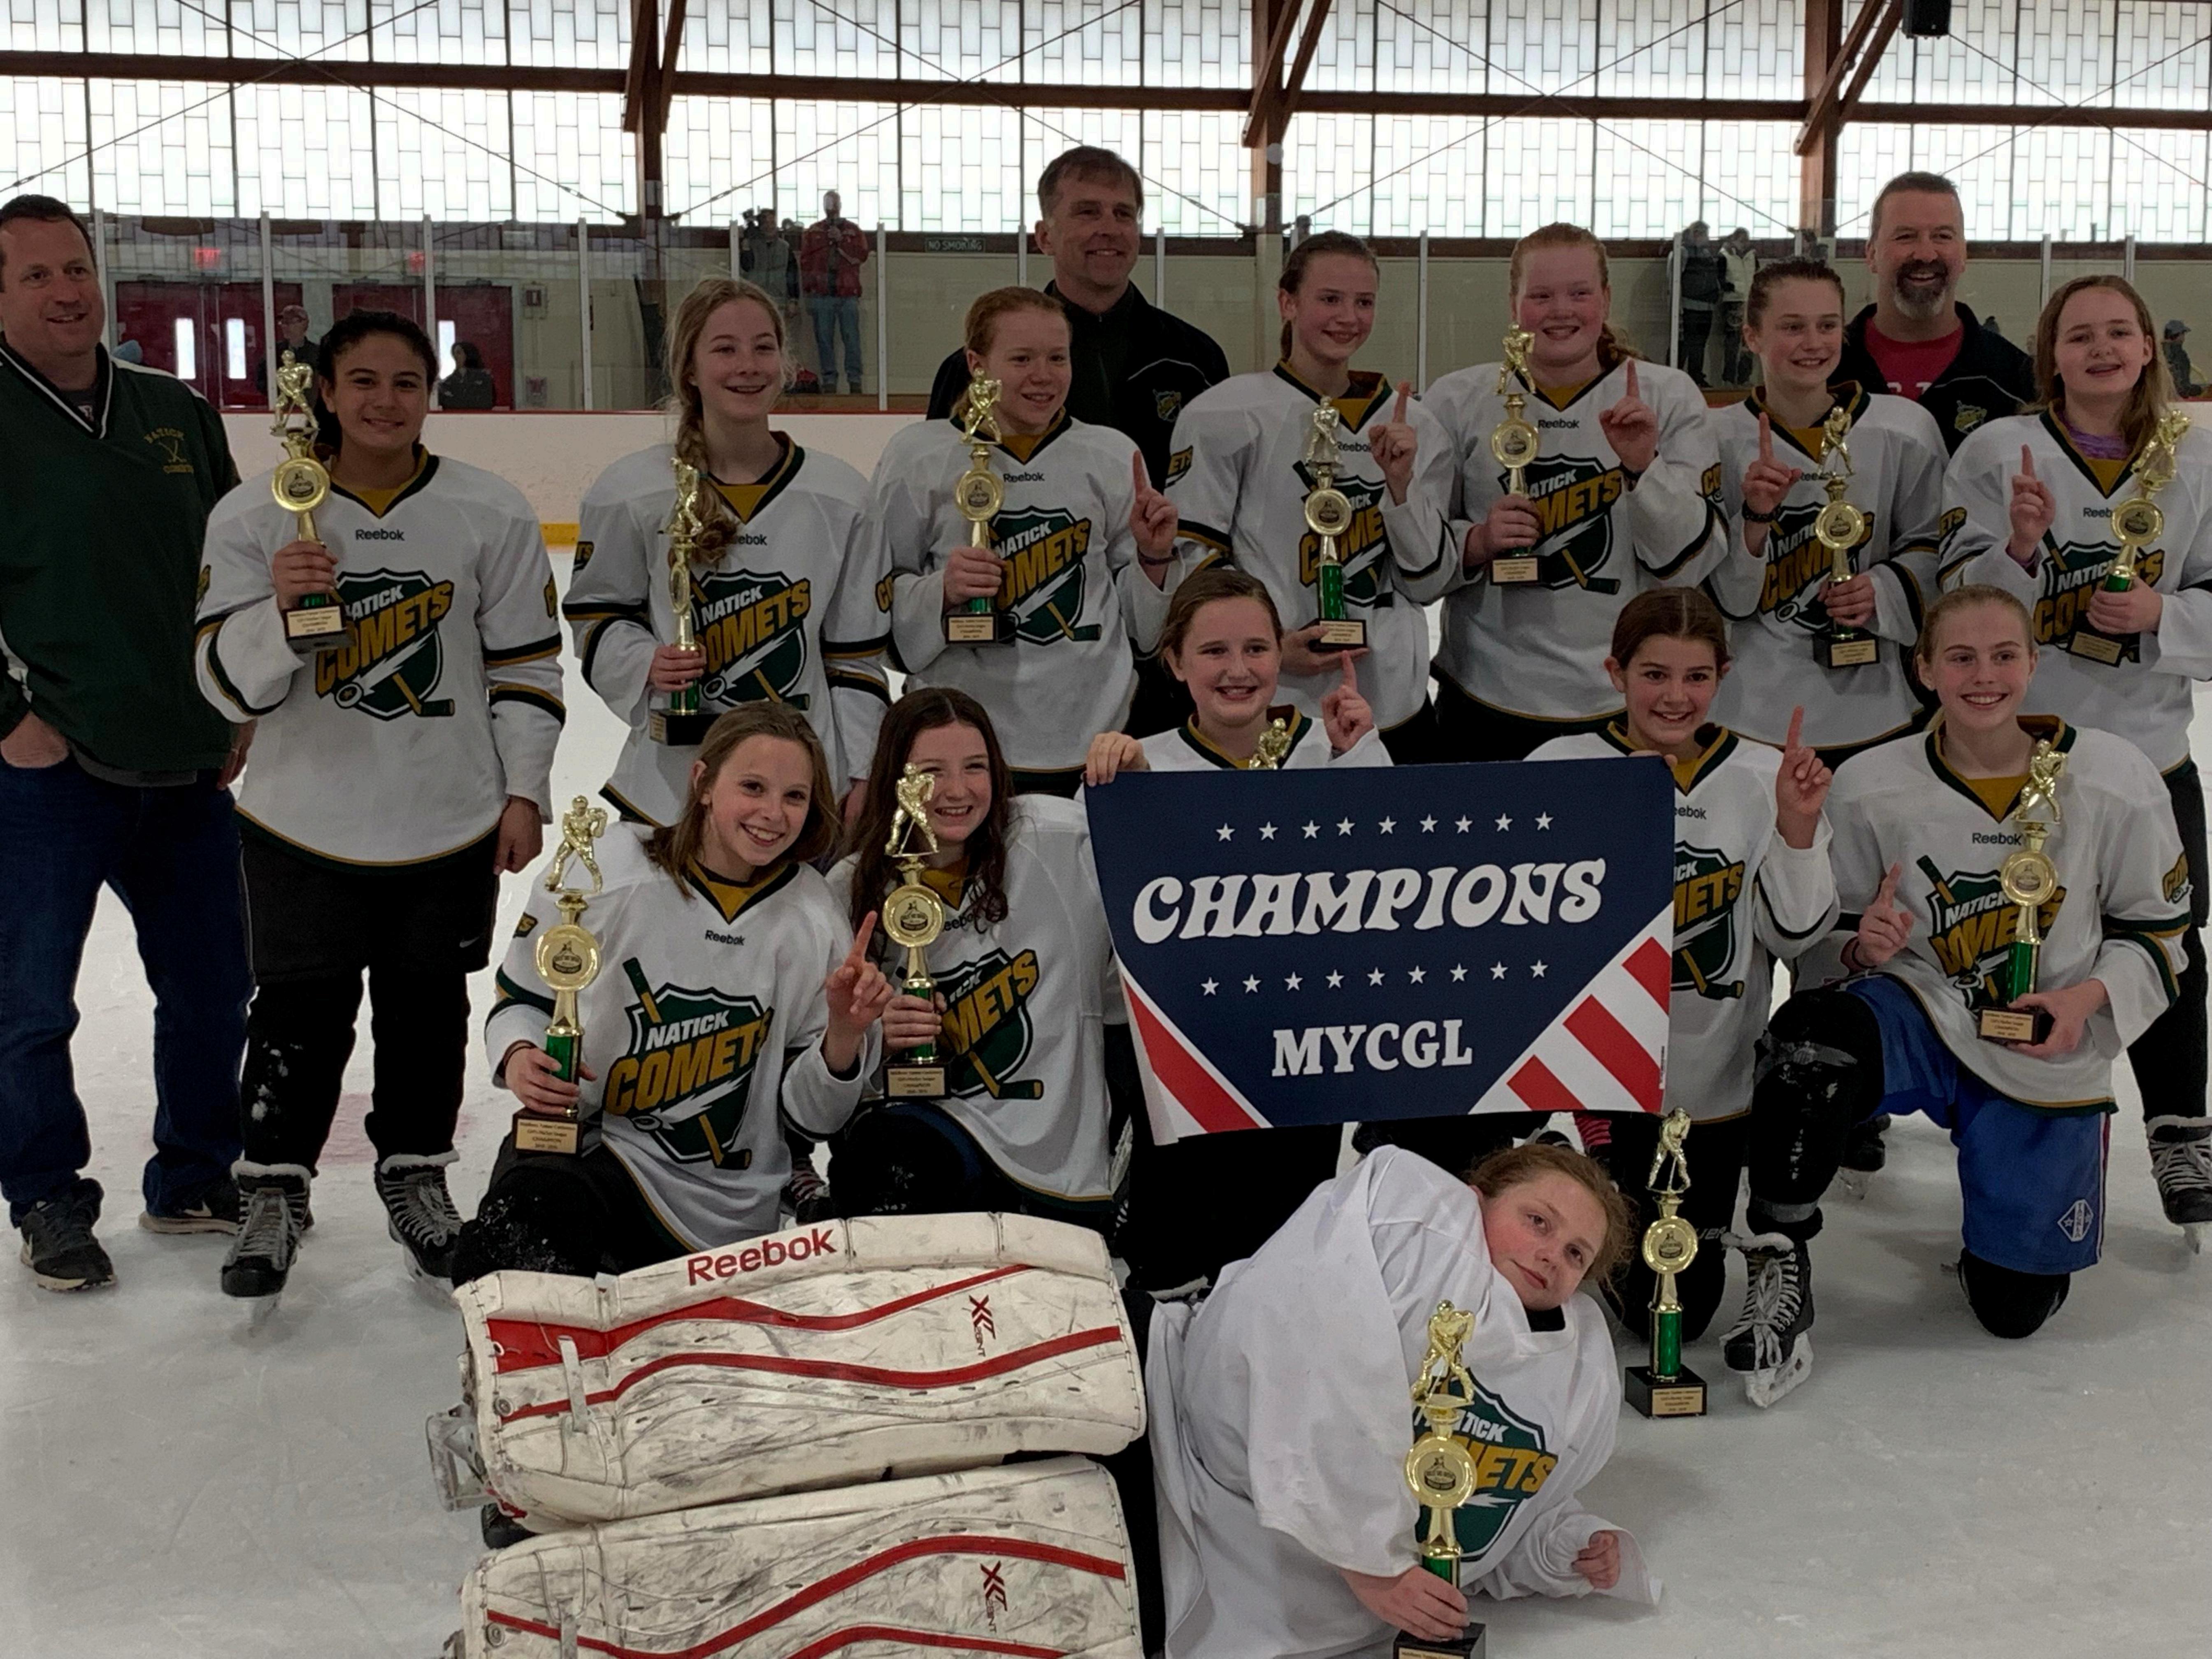

ITEM TITLE: Natick U12 Girls Ice Hockey Team State Champions

ITEM SUMMARY:

Congratulations to the Comets U12A Girls' Team for winning the 2018-2019 U12 Tier III State Championship!

Natick defeated Wilmington 3-1 in the Semi-Finals and Weymouth 7-1 in the Finals.

# Congratulations to:

Daniela Bauer
Hailey Baughman
Ellie Beigel
Aidan Bell
Madison Bibeau
Morgan Boyce
Carolyn Cotta
Kiera Dempsey
Emma Fair
Elle Ferguson
Shannon Flynn
Michaela McGovern
Reece Perdoni

As well as...

Their Head Coach\_ Brian Beigel

And...

Their Assistant Coaches\_ Dave Ferguson, Tim Dempsey, and Rob Bauer

Certificate of Recognition