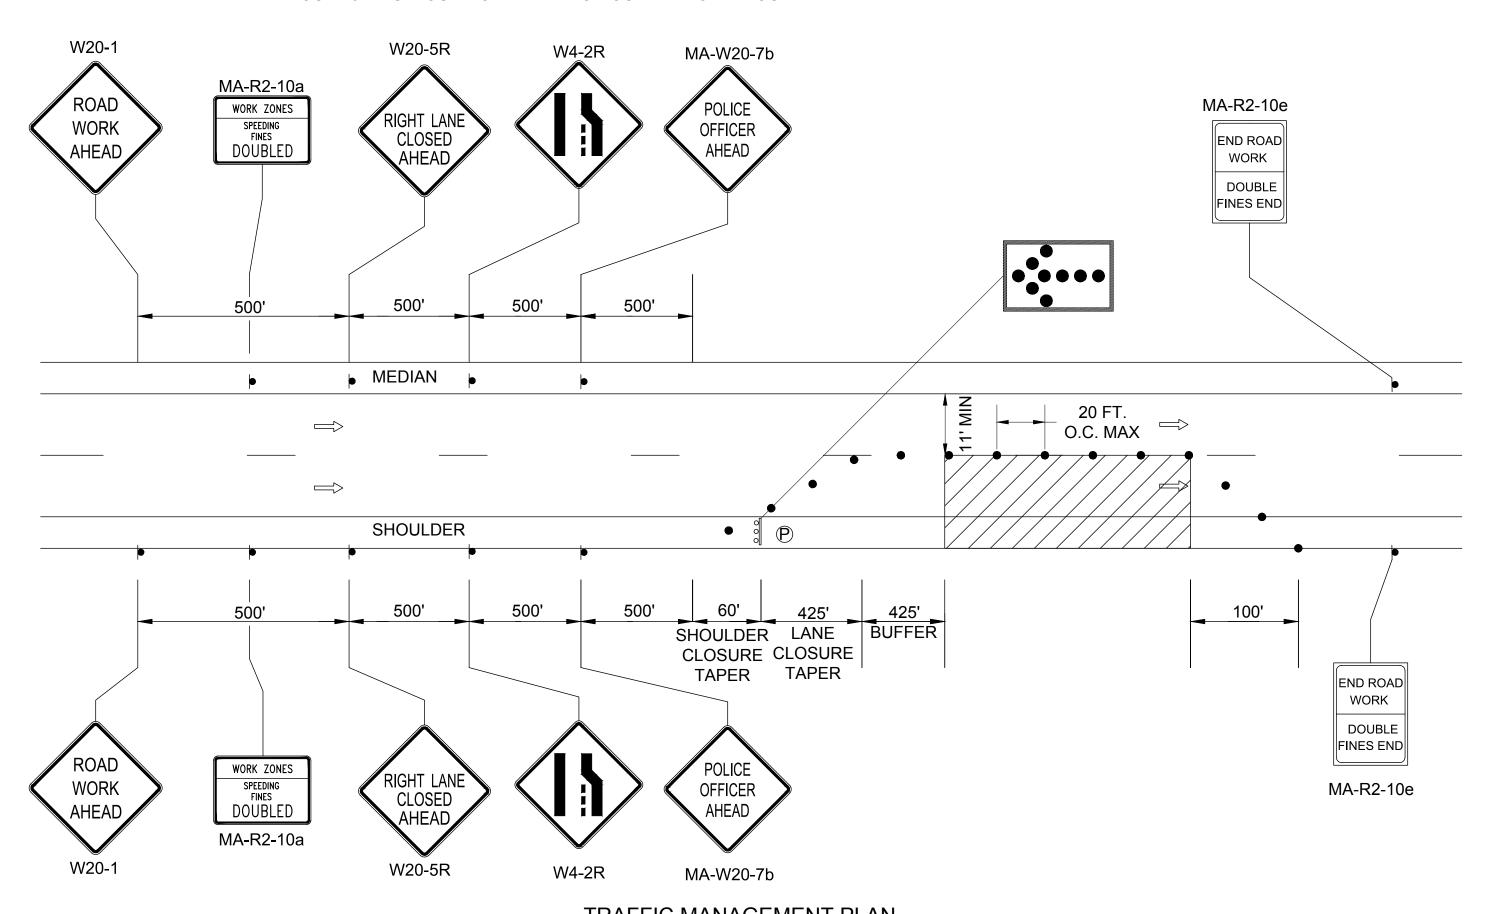

ITEM TITLE: Procurement Officer

ITEM SUMMARY: a. E.L. Harvey Contract Extension

b. Rt. 9 and Rt. 135 Water Main Rehabilitation/Replacement Contract