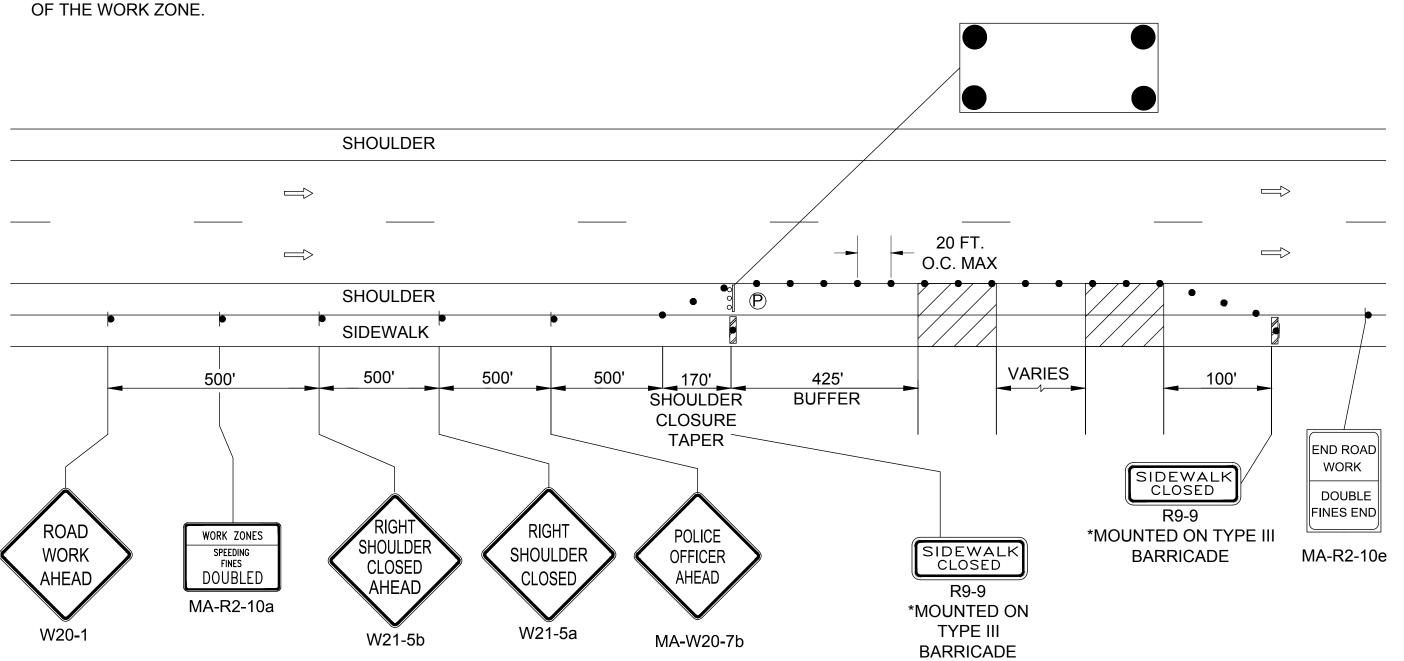

ITEM TITLE: Procurement Officer

ITEM SUMMARY: a. E.L. Harvey Contract Extension

b. Rt. 9 and Rt. 135 Water Main Rehabilitation/Replacement Contract