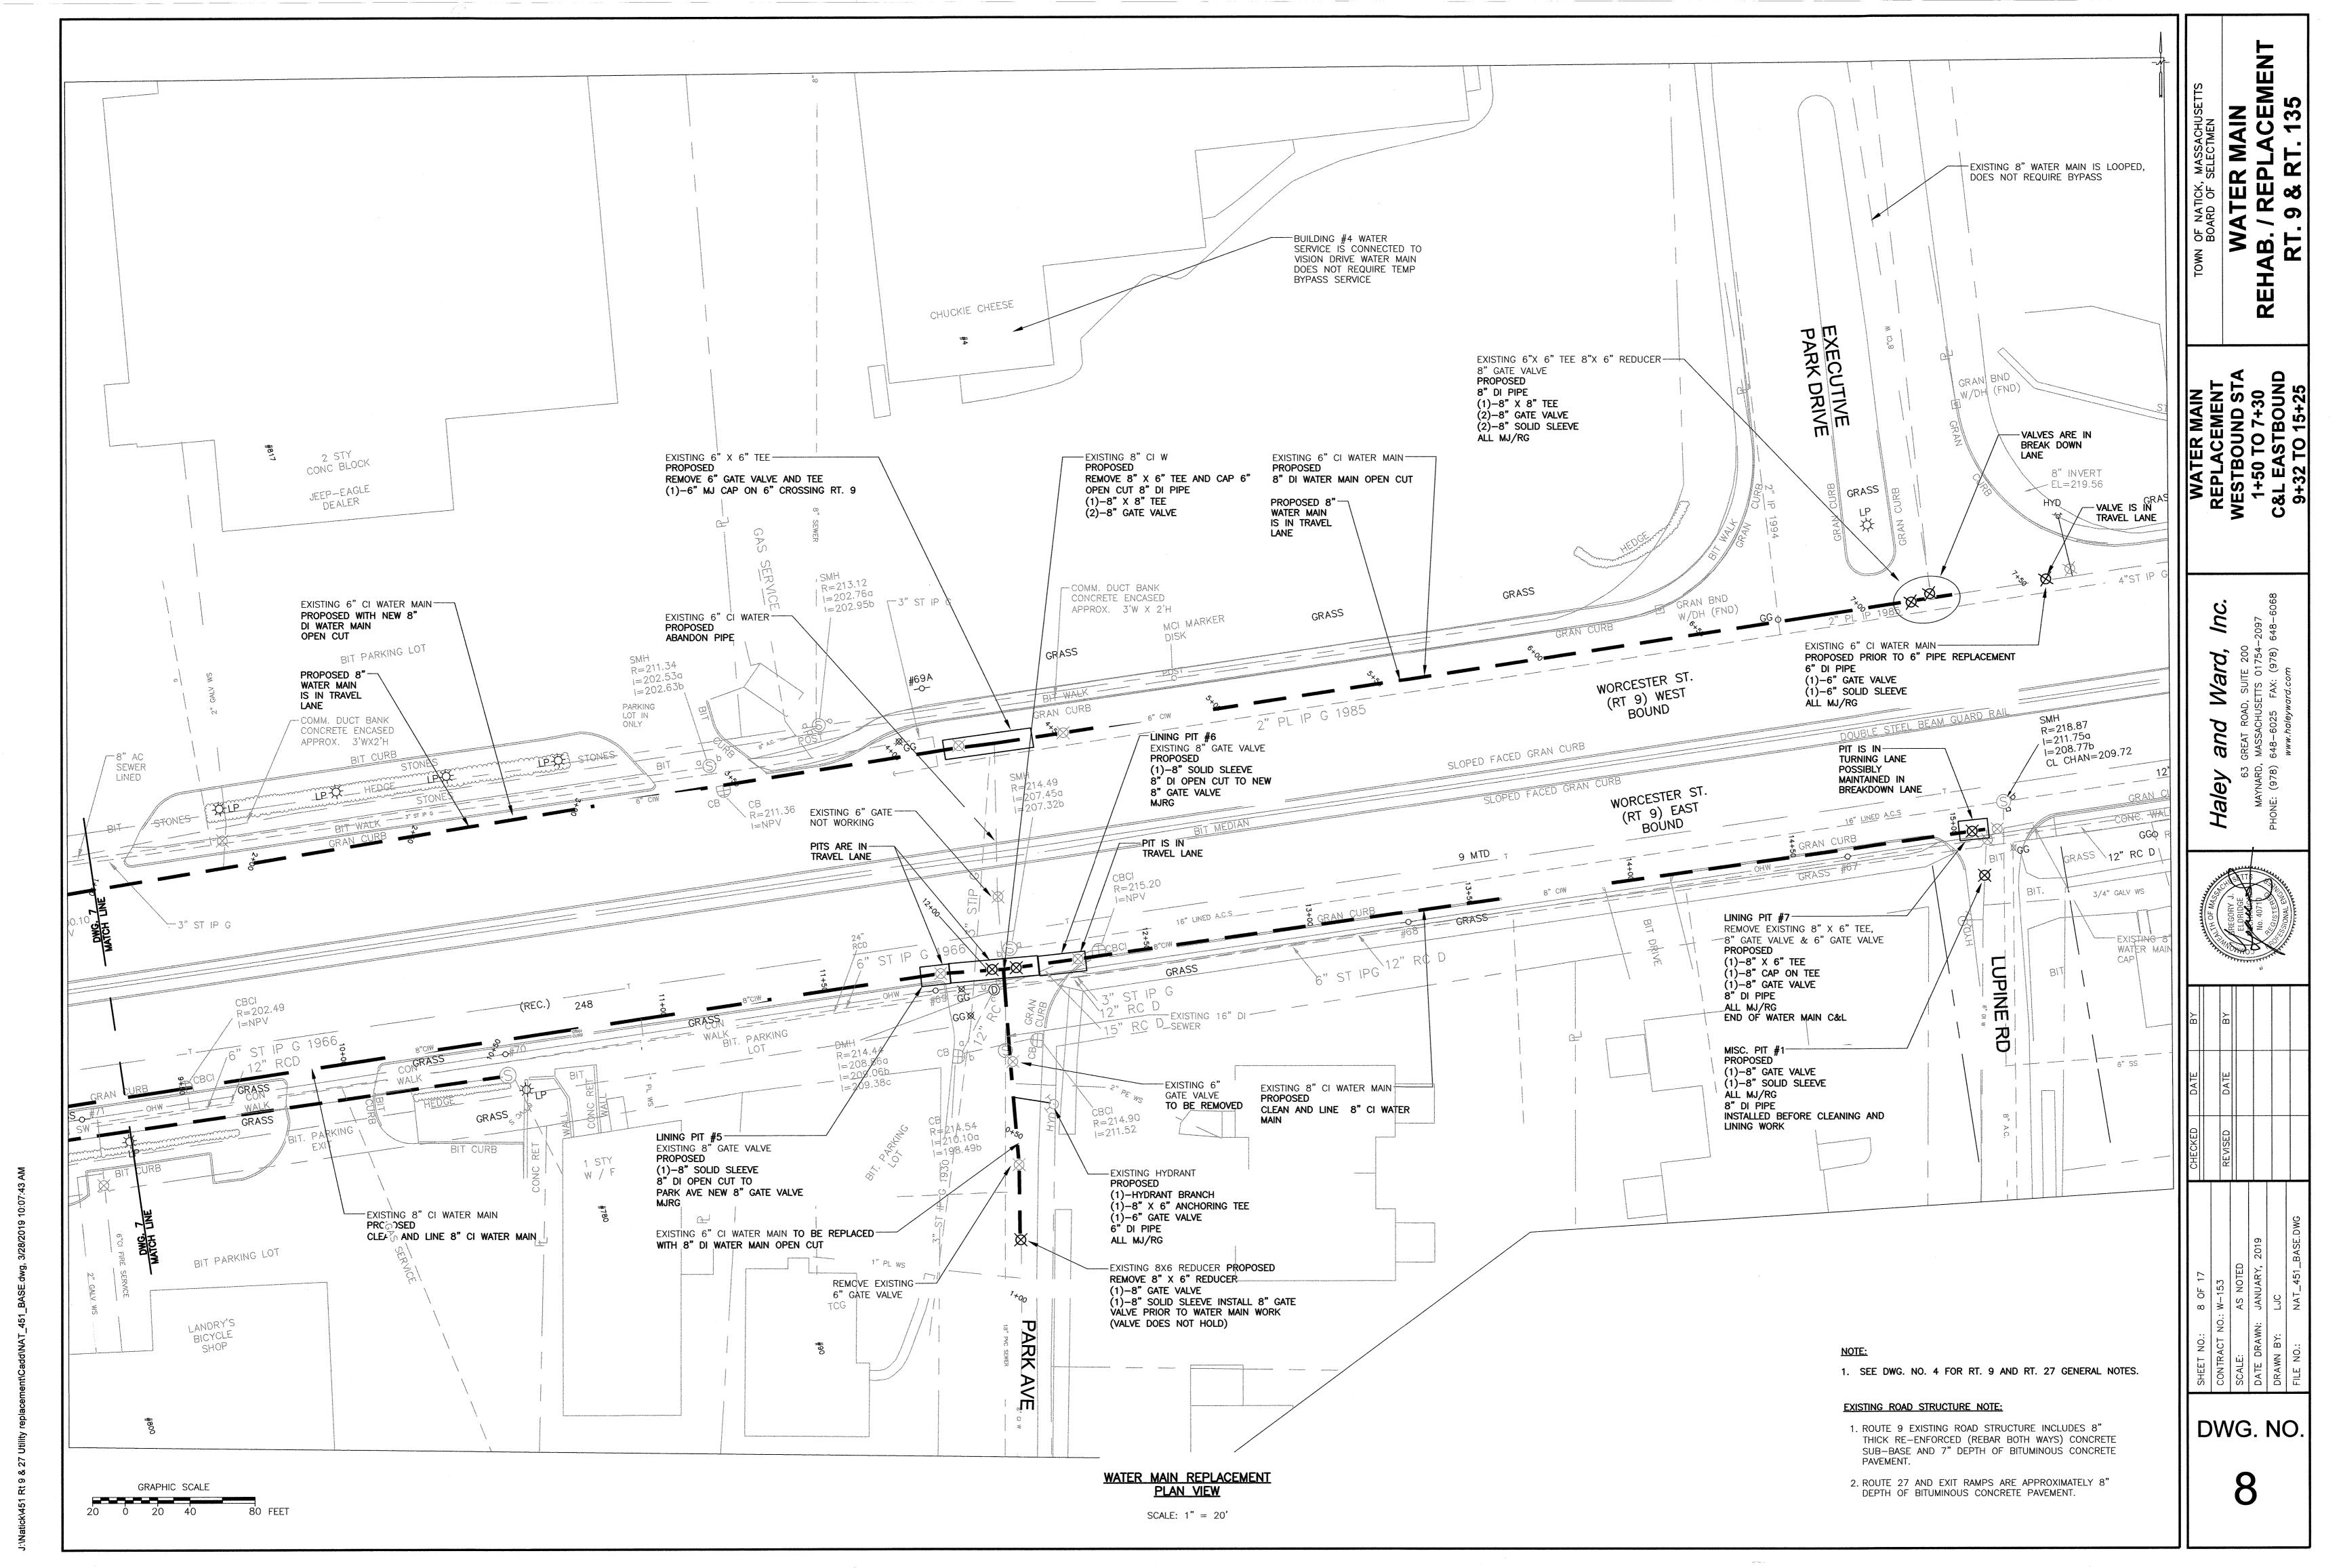

ITEM TITLE: Procurement Officer

ITEM SUMMARY: a. E.L. Harvey Contract Extension

b. Rt. 9 and Rt. 135 Water Main Rehabilitation/Replacement Contract