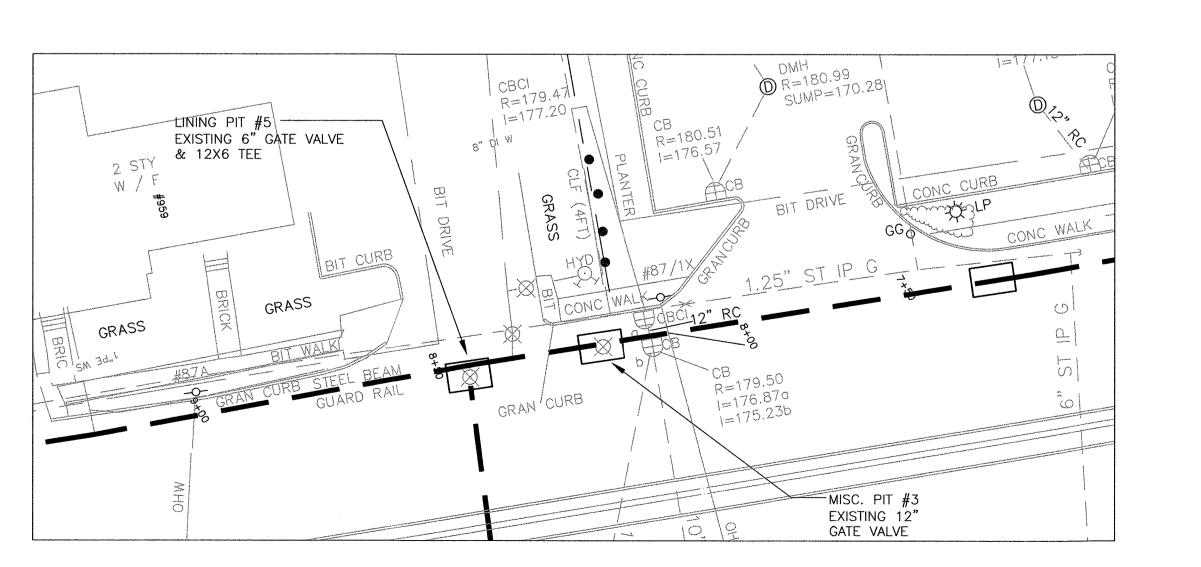

ITEM TITLE: Procurement Officer

ITEM SUMMARY: a. E.L. Harvey Contract Extension

b. Rt. 9 and Rt. 135 Water Main Rehabilitation/Replacement Contract