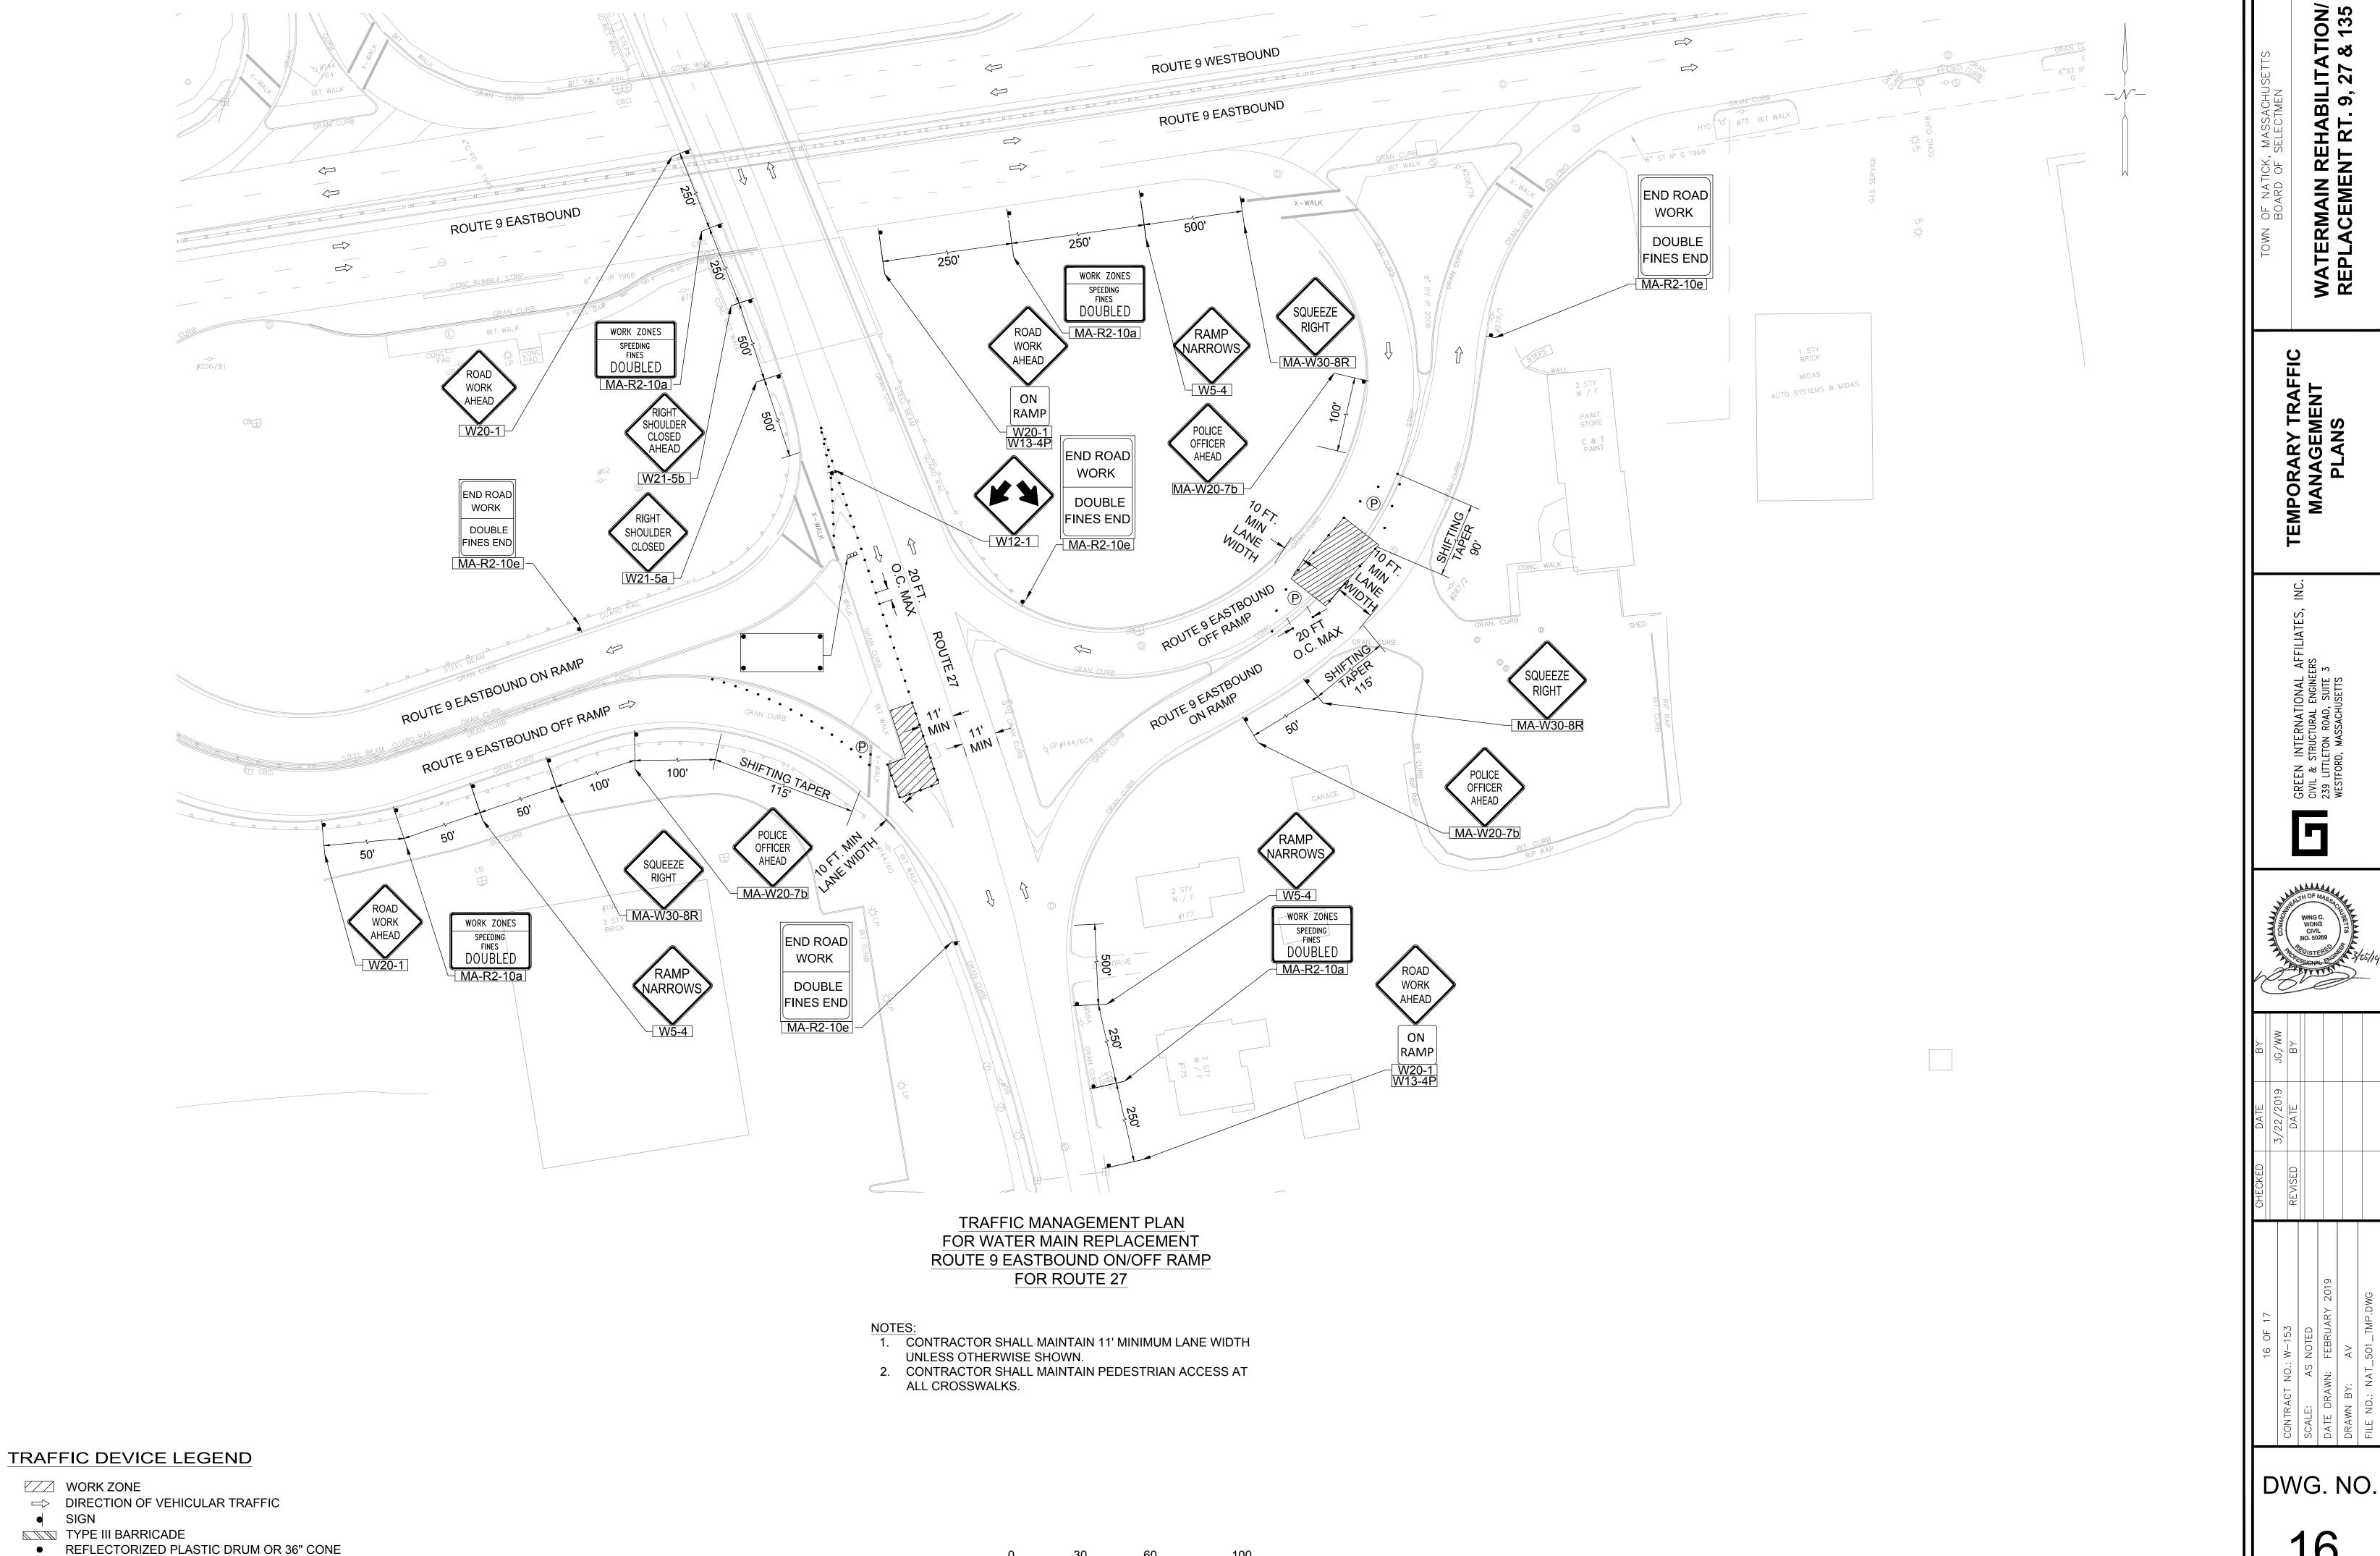

ITEM TITLE: Procurement Officer

ITEM SUMMARY: a. E.L. Harvey Contract Extension

b. Rt. 9 and Rt. 135 Water Main Rehabilitation/Replacement Contract