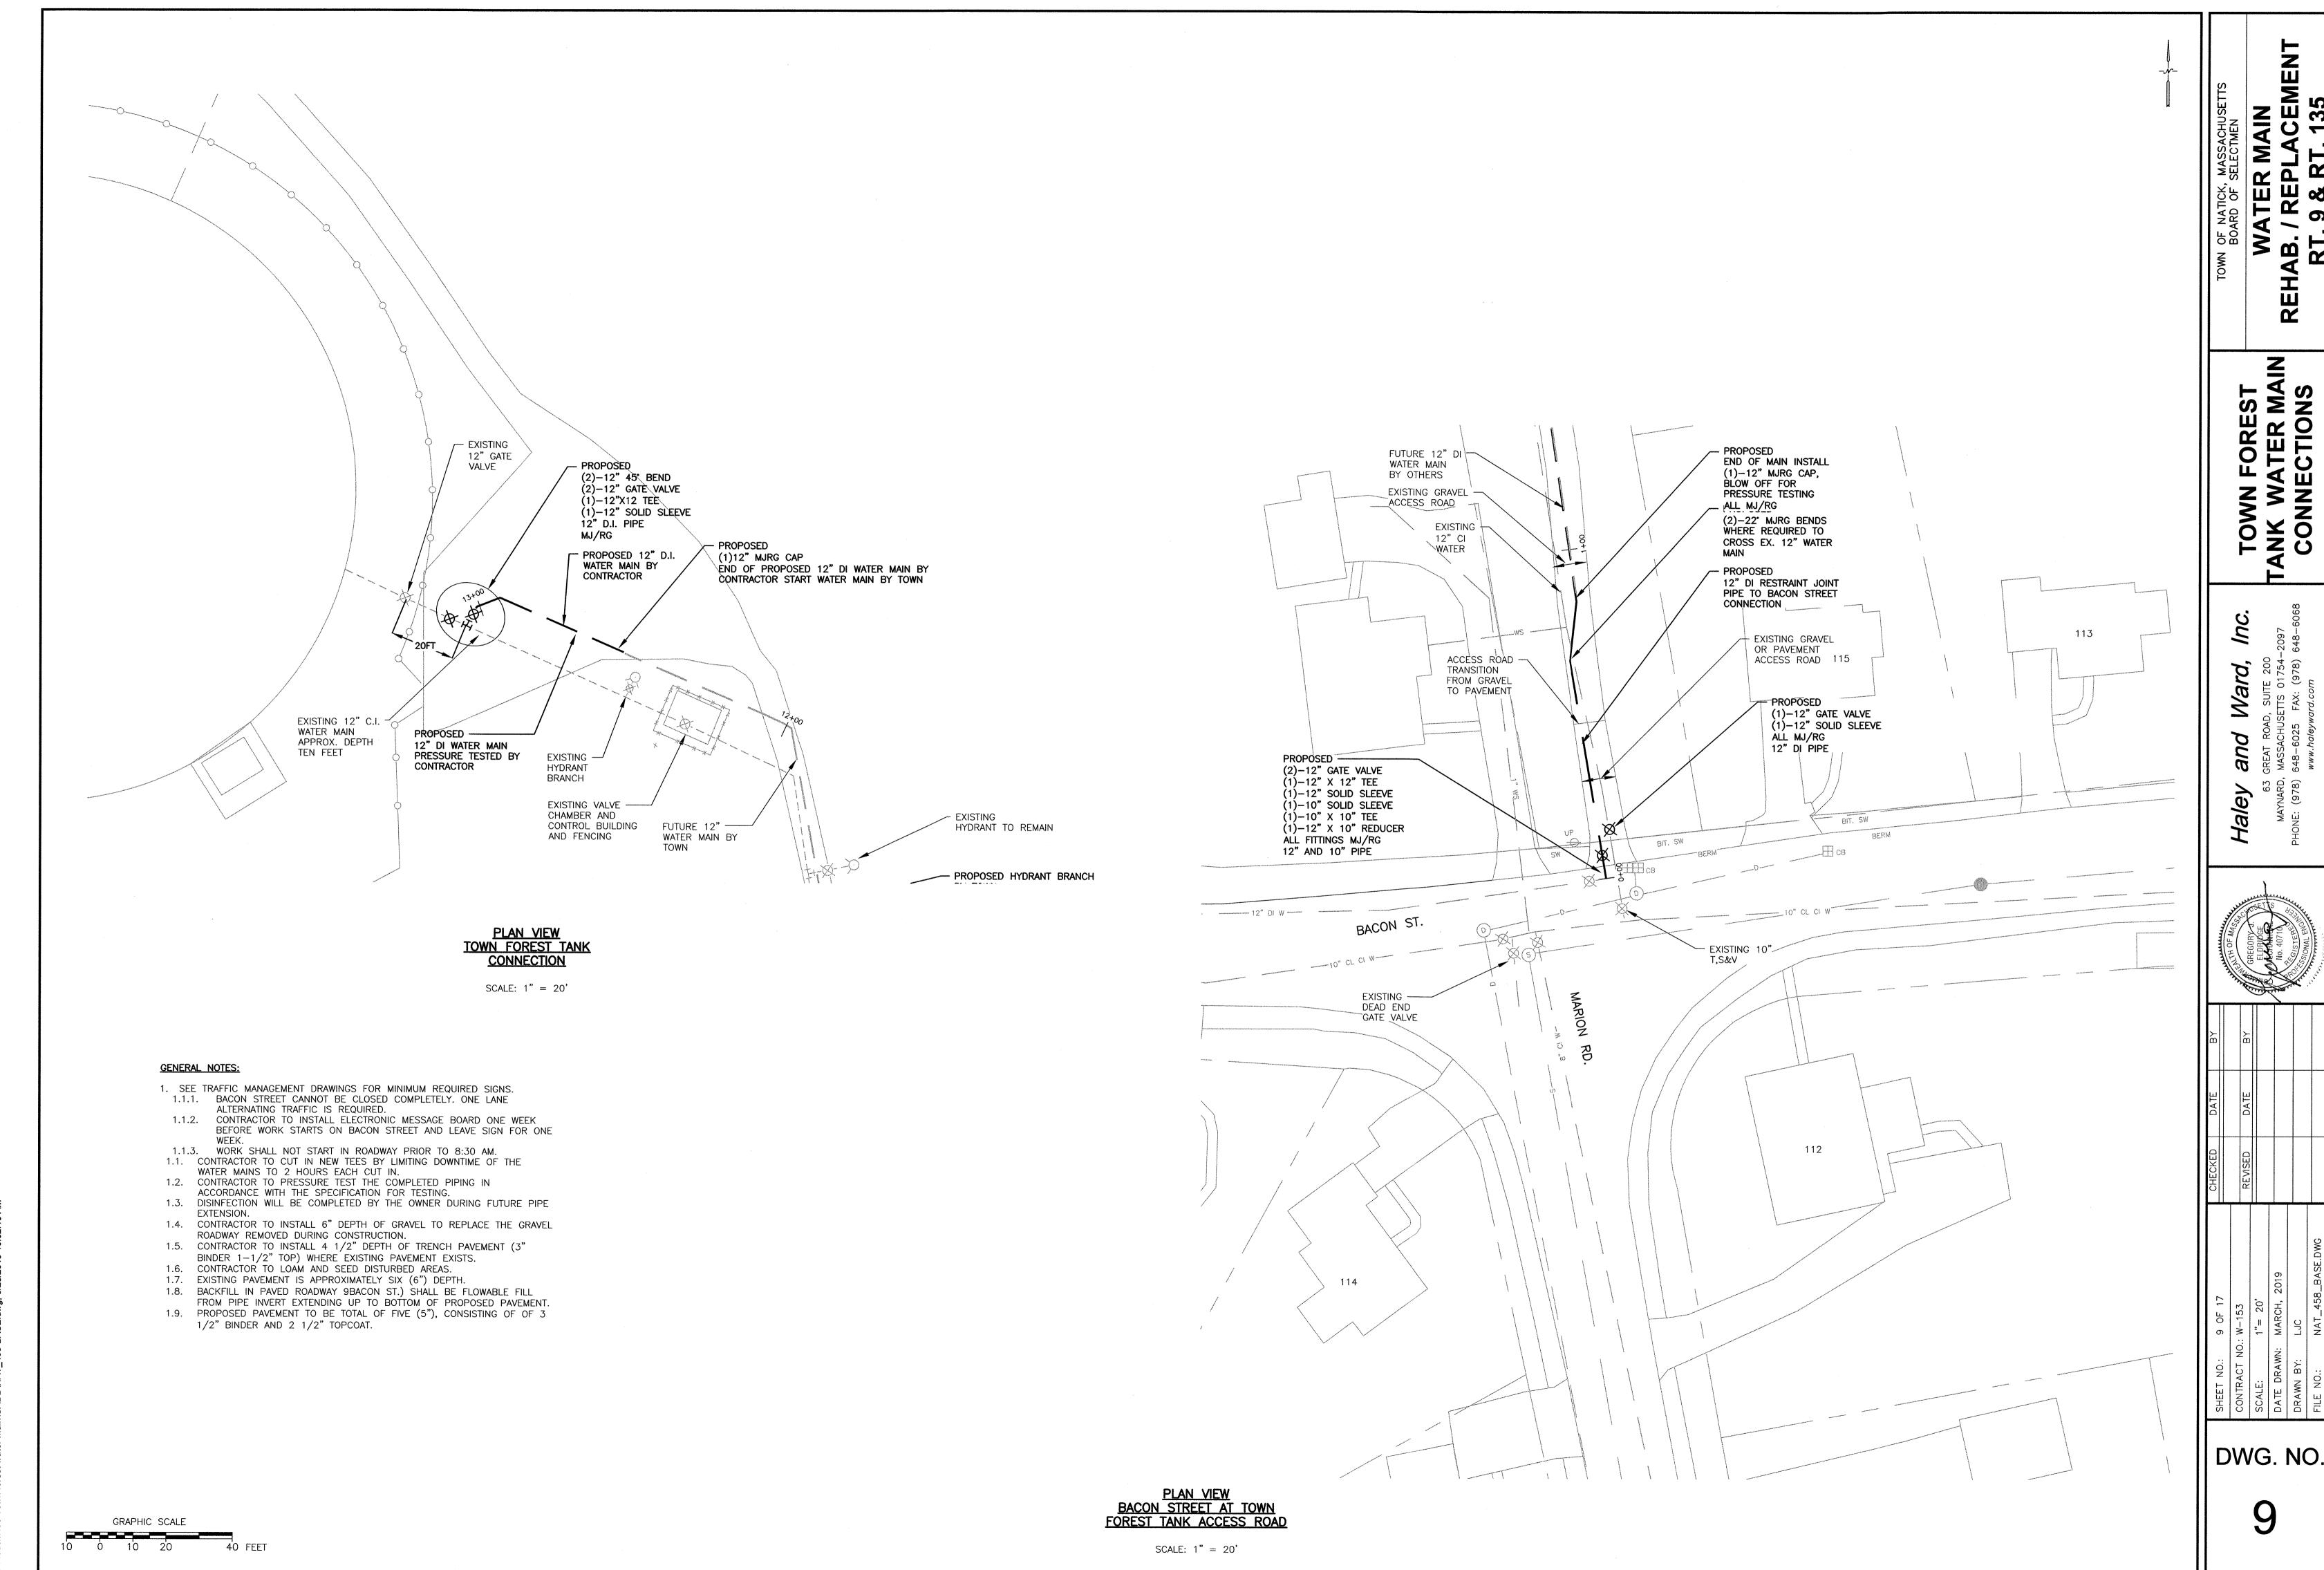

ITEM TITLE: Procurement Officer

ITEM SUMMARY: a. E.L. Harvey Contract Extension

b. Rt. 9 and Rt. 135 Water Main Rehabilitation/Replacement Contract