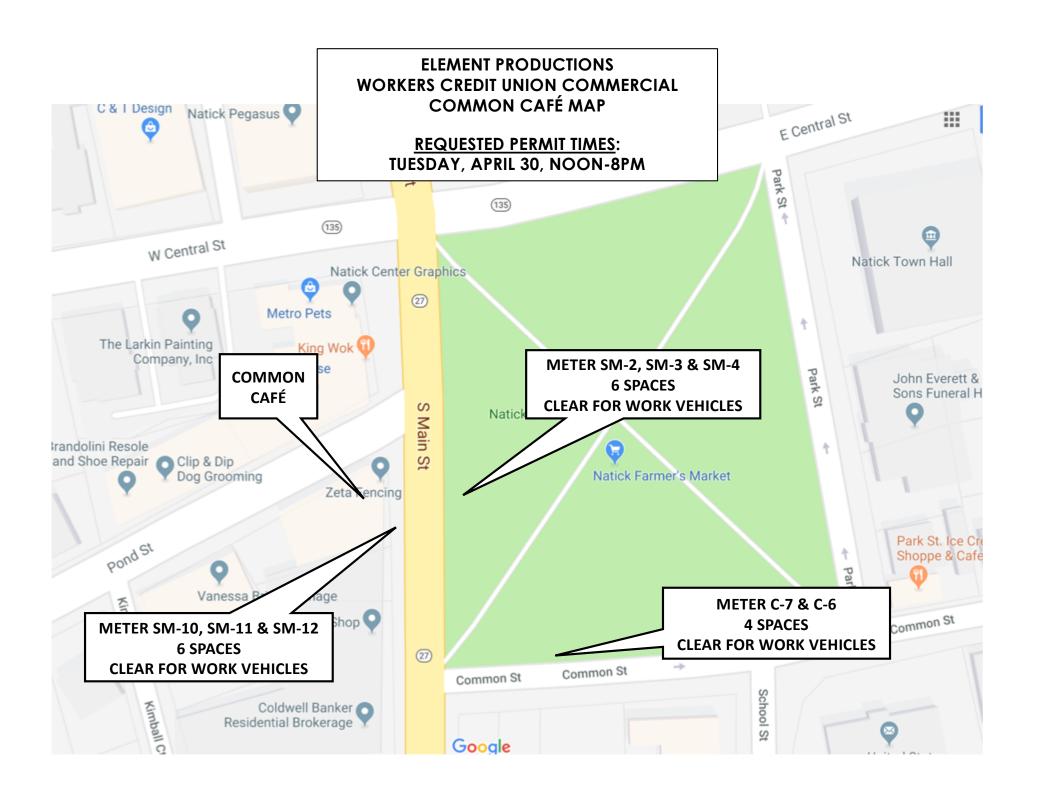

### 5. 7:00 REQUESTED ACTION

- A. Procurement Officer
  - a. E.L. Harvey Contract Extension

- b. Rt. 9 and Rt. 135 Water Main Rehabilitation/Replacement Contract
- B. Request to Occupy a Public Way for Installation of Mosaic Art Work Carol Krentzman Court Street (5/3-5/5/19)
- C. Request to Occupy a Public Way for Brickwork Original Contracting Adams Street (5/1-8/23/19)
- D. Request to Occupy a Public Way for Workers Credit Union Commercial Element Productions South Main Street & Common Street (4/30/19)
- E. Request to Site Food Truck on Home Depot Property Douglas Gordon