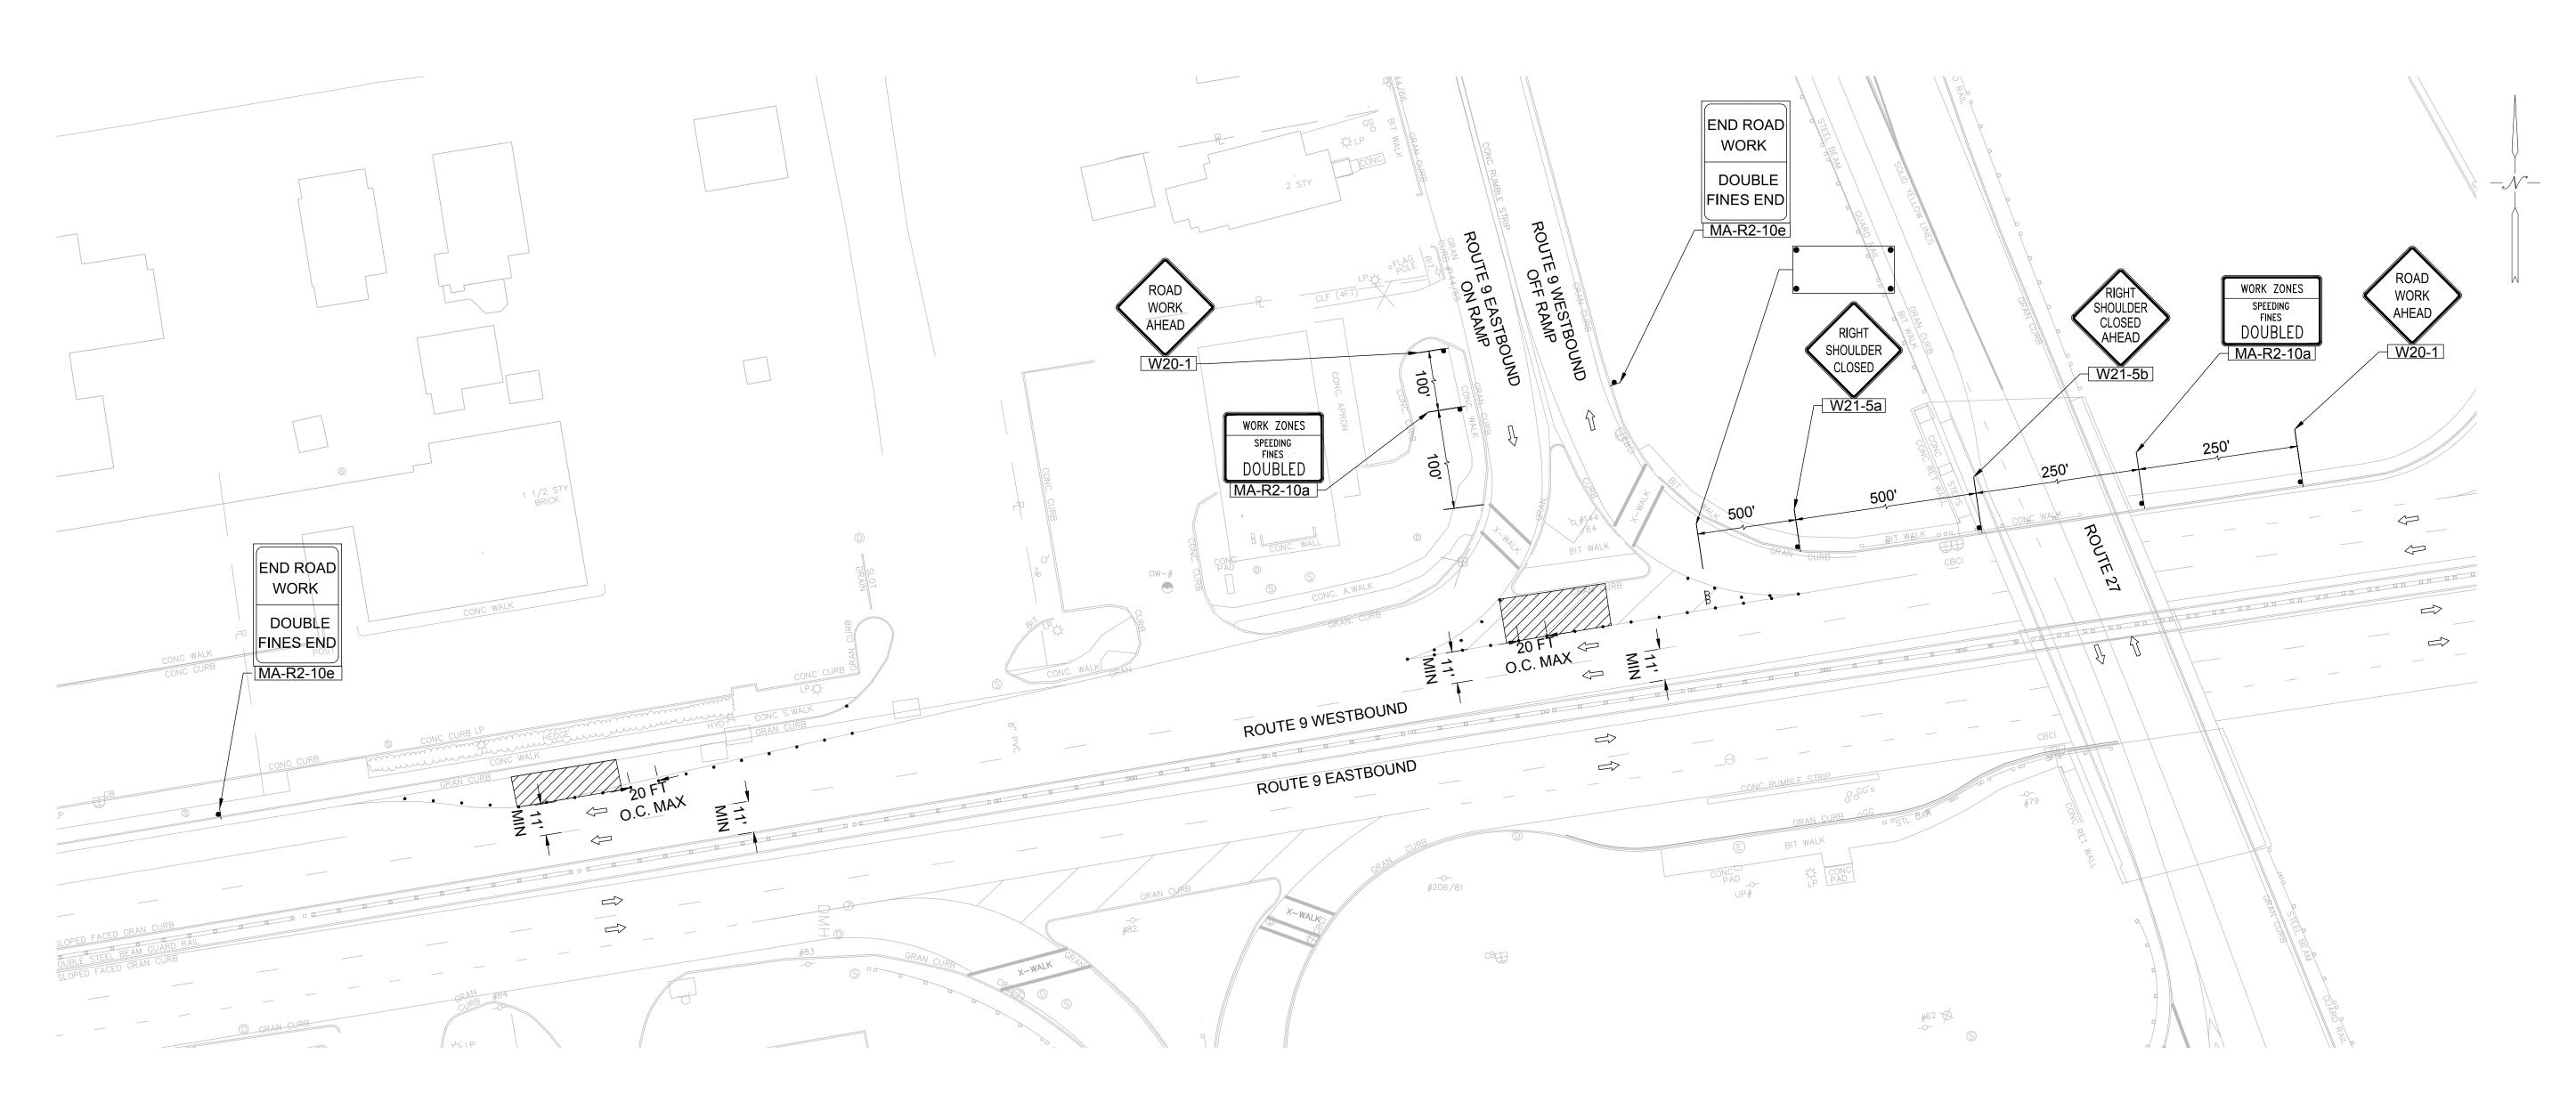

ITEM TITLE: Procurement Officer

ITEM SUMMARY: a. E.L. Harvey Contract Extension

b. Rt. 9 and Rt. 135 Water Main Rehabilitation/Replacement Contract