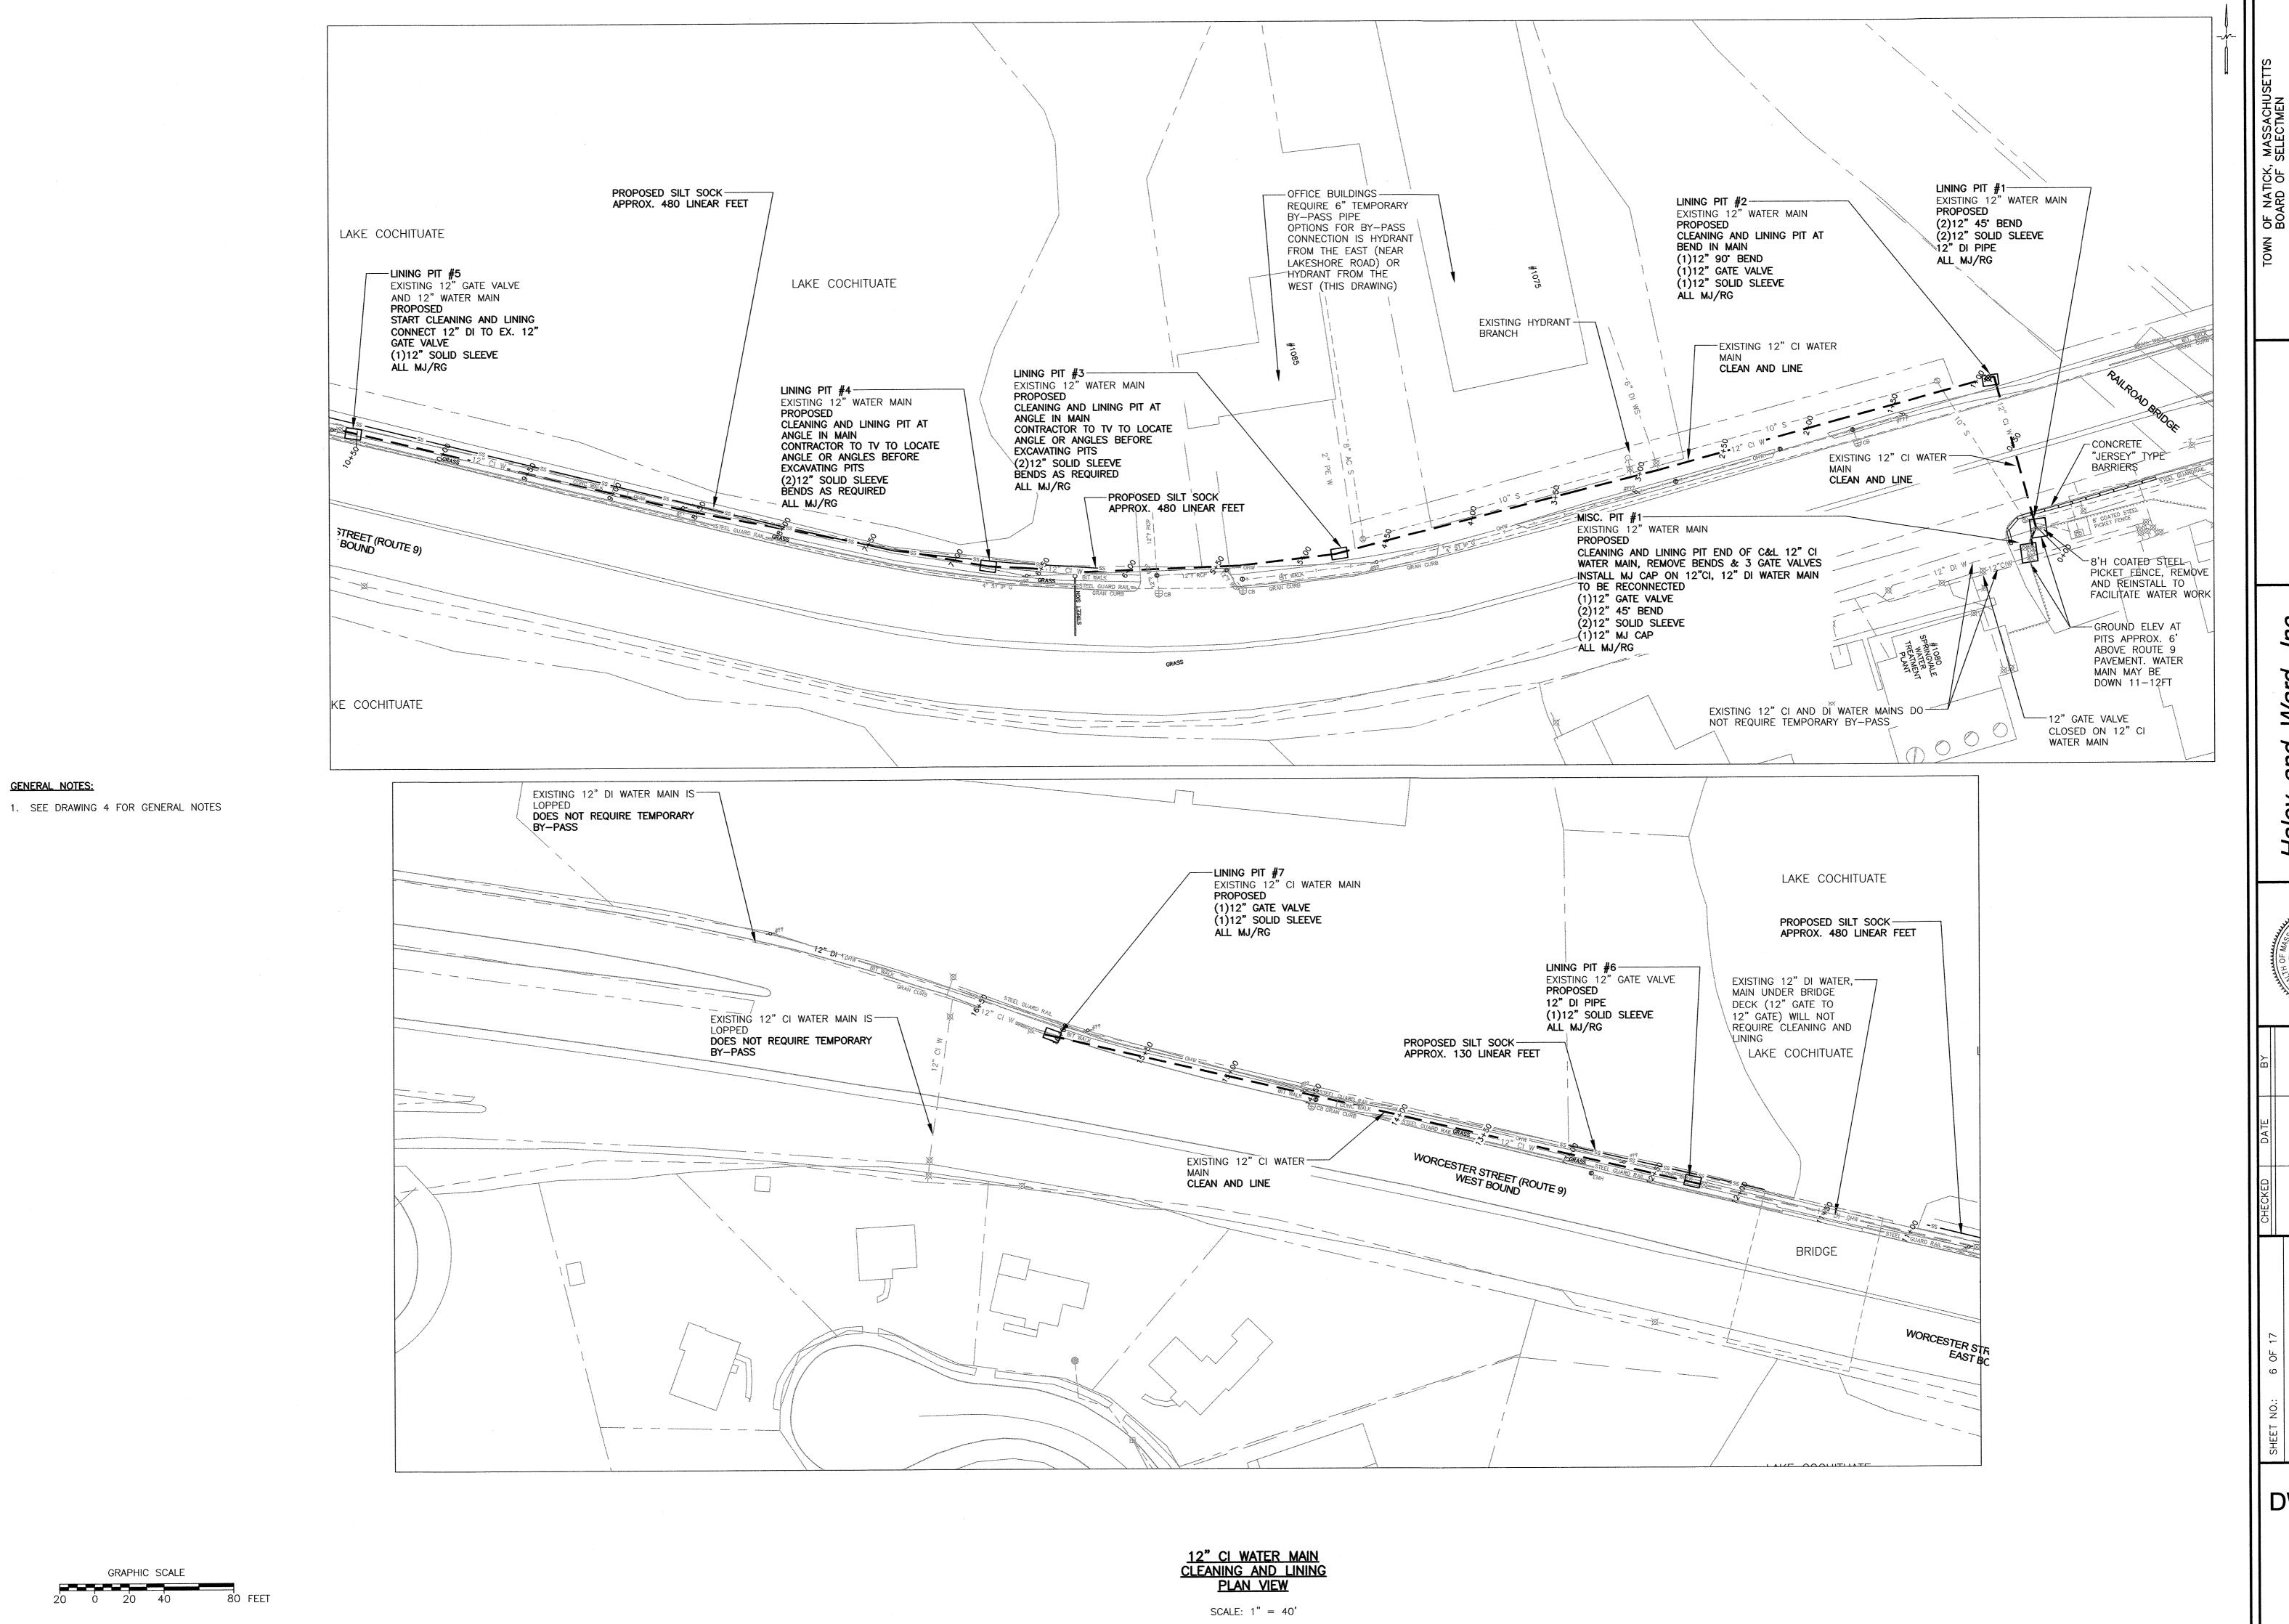

ITEM TITLE: Procurement Officer

ITEM SUMMARY: a. E.L. Harvey Contract Extension

b. Rt. 9 and Rt. 135 Water Main Rehabilitation/Replacement Contract