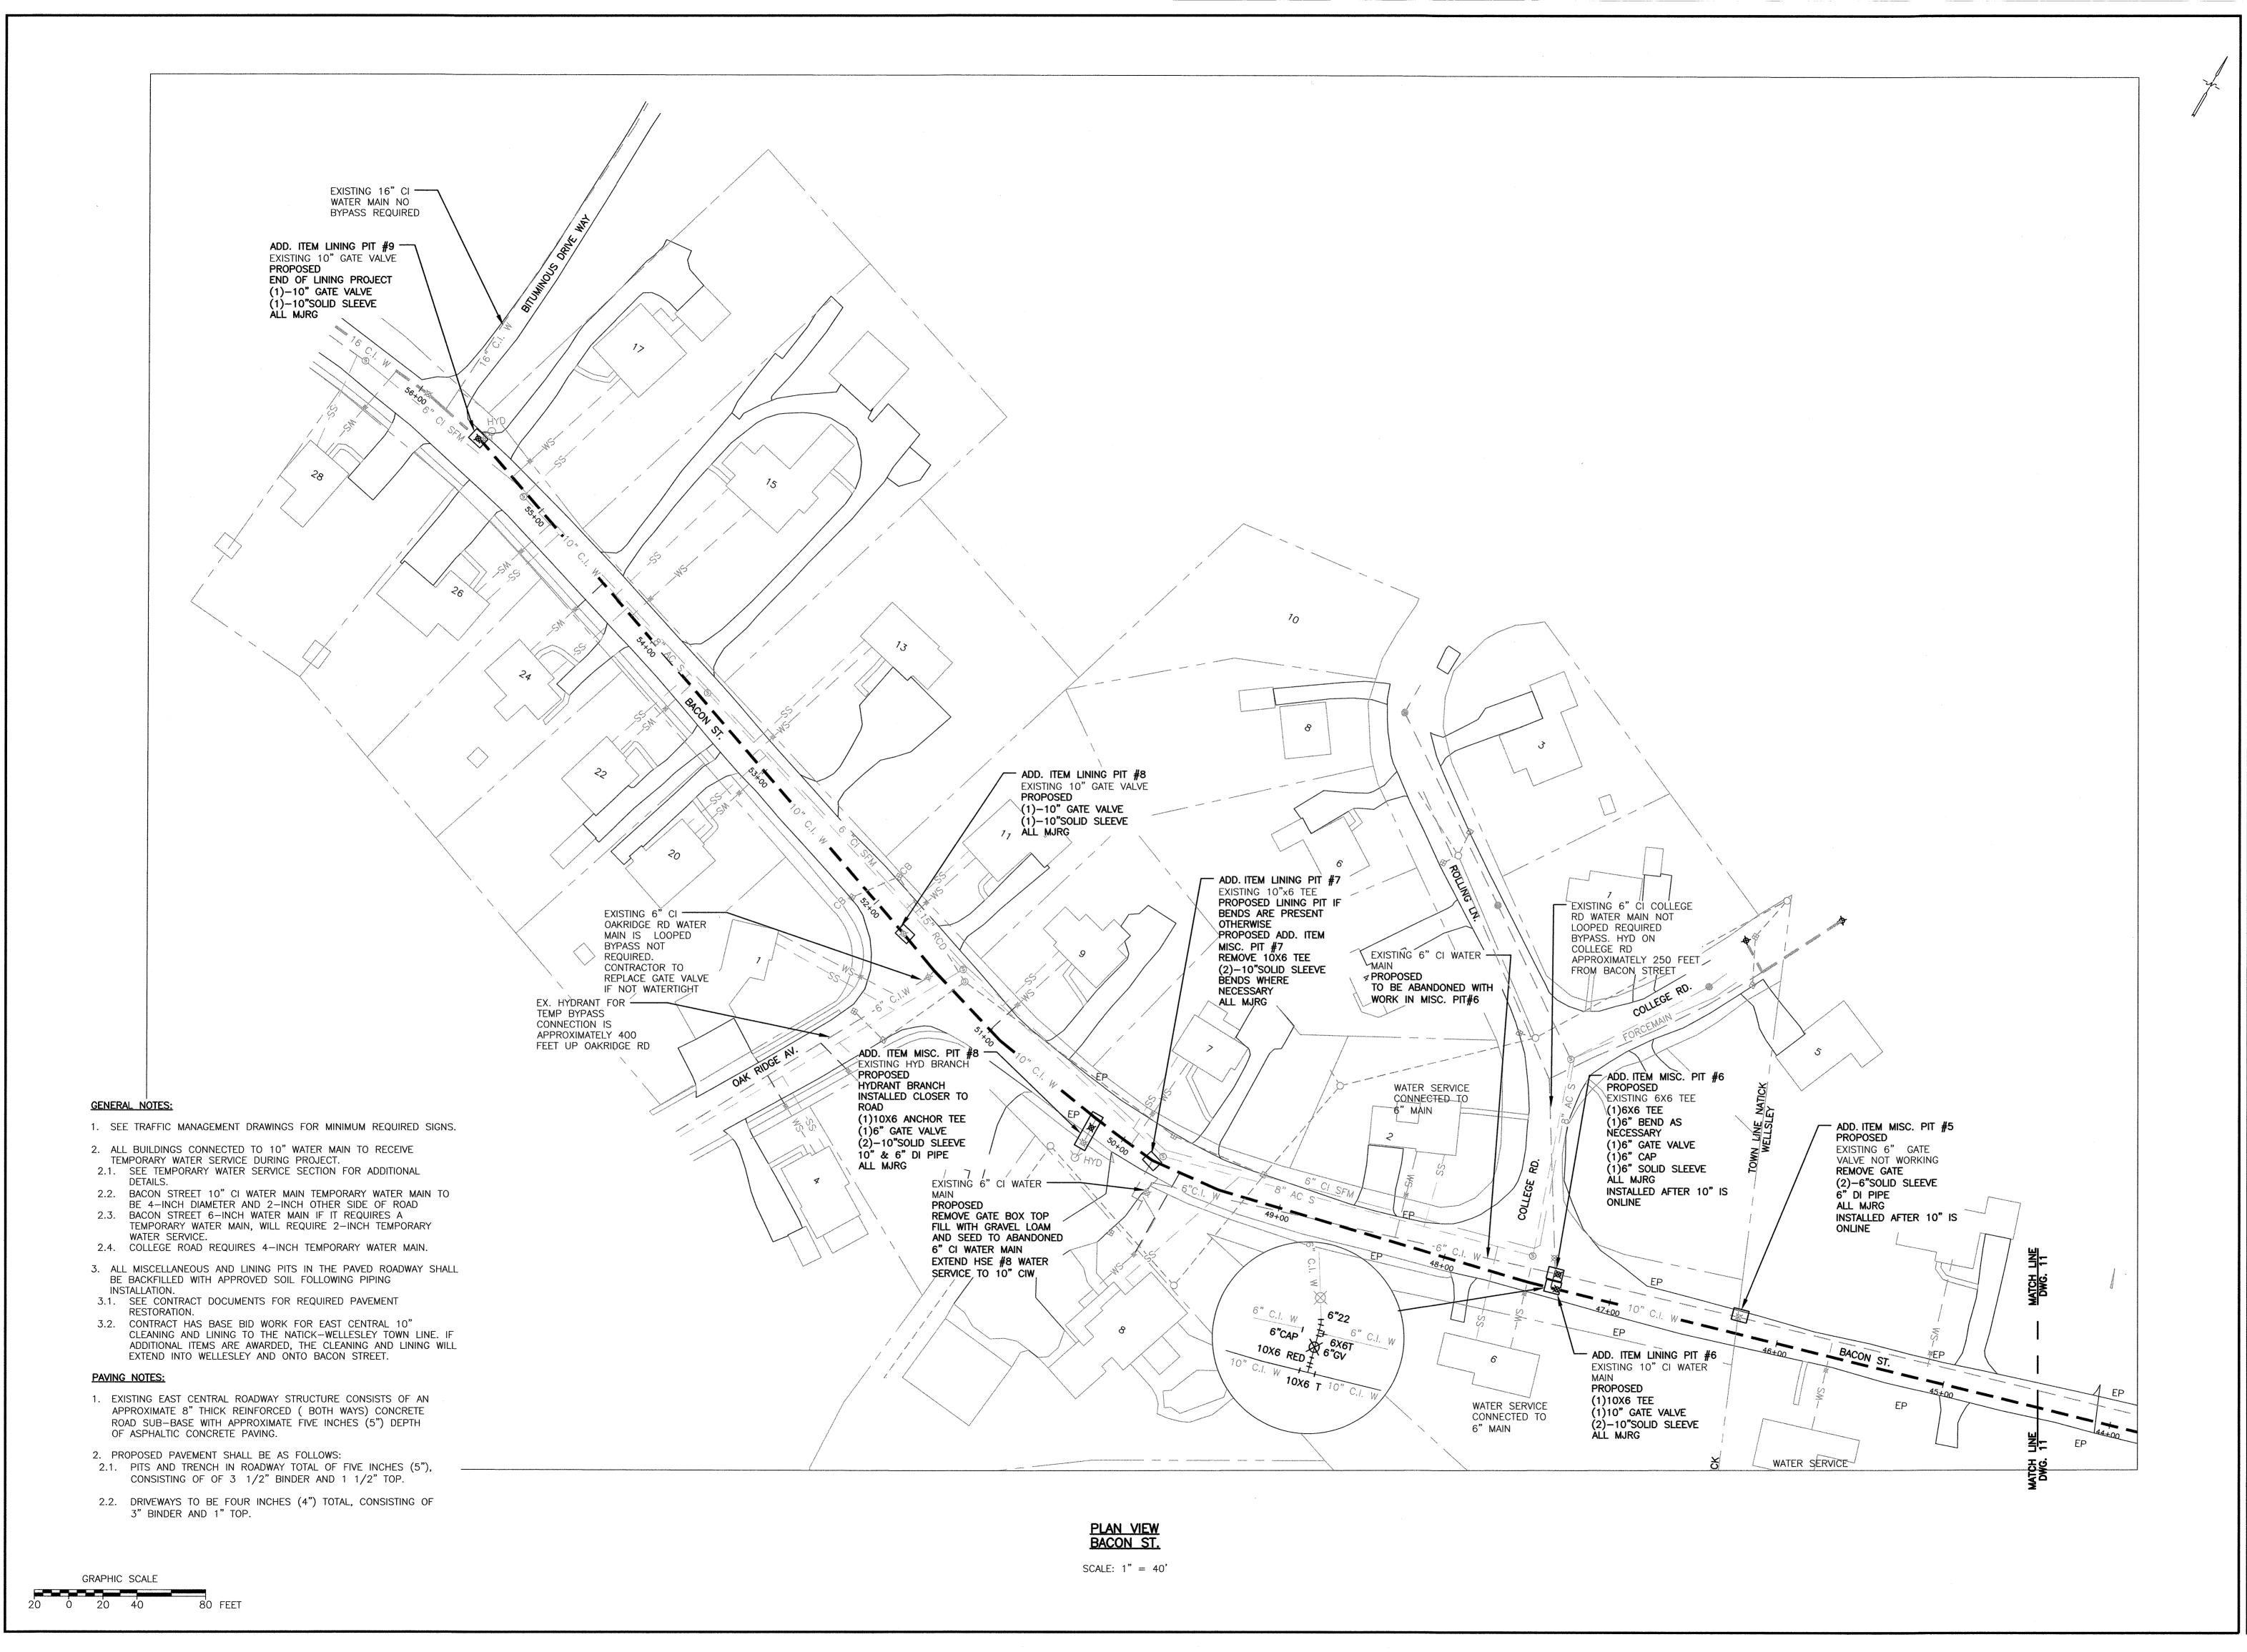

### 5. 7:00 REQUESTED ACTION

- A. Procurement Officer
  - a. E.L. Harvey Contract Extension

- b. Rt. 9 and Rt. 135 Water Main Rehabilitation/Replacement Contract
- B. Request to Occupy a Public Way for Installation of Mosaic Art Work Carol Krentzman Court Street (5/3-5/5/19)
- C. Request to Occupy a Public Way for Brickwork Original Contracting Adams Street (5/1-8/23/19)
- D. Request to Occupy a Public Way for Workers Credit Union Commercial Element Productions South Main Street & Common Street (4/30/19)
- E. Request to Site Food Truck on Home Depot Property Douglas Gordon

ITEM TITLE: Procurement Officer

ITEM SUMMARY: a. E.L. Harvey Contract Extension

b. Rt. 9 and Rt. 135 Water Main Rehabilitation/Replacement Contract