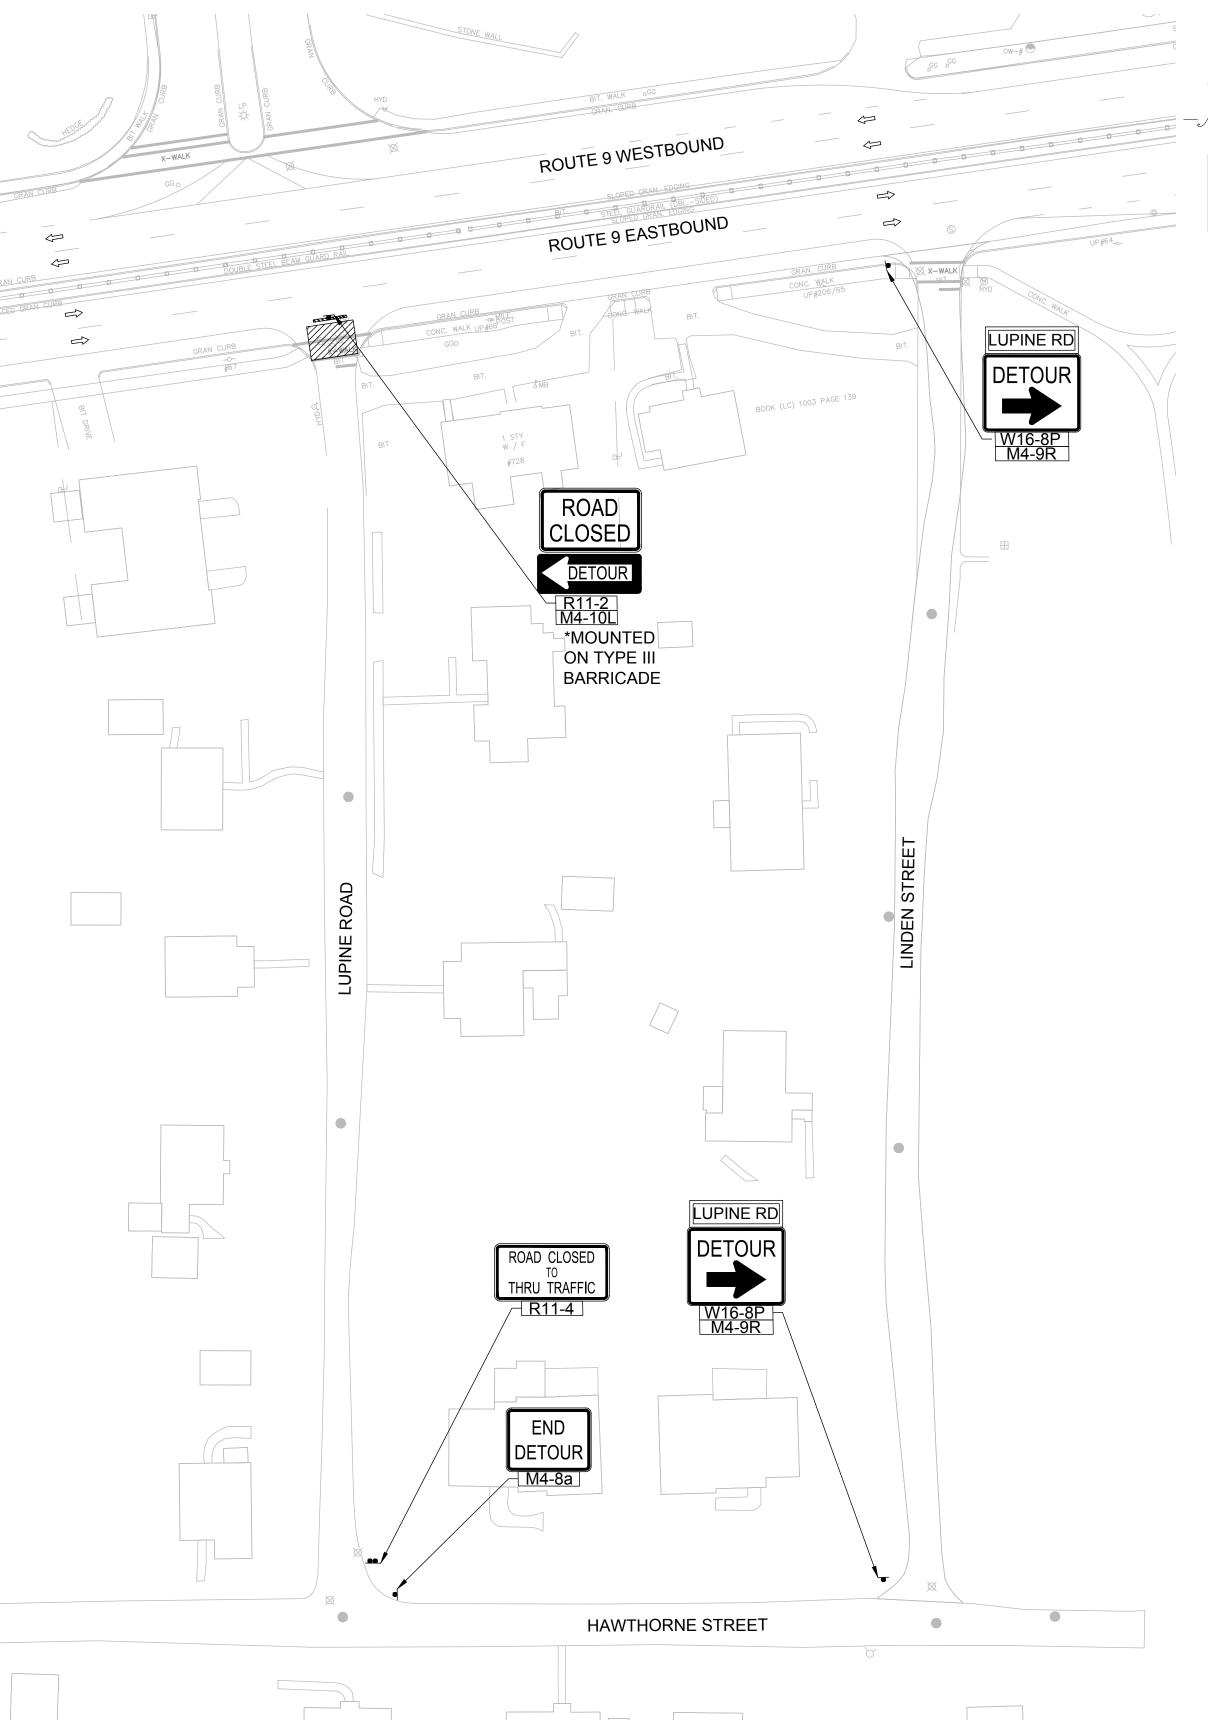

ITEM TITLE: Procurement Officer

ITEM SUMMARY: a. E.L. Harvey Contract Extension

b. Rt. 9 and Rt. 135 Water Main Rehabilitation/Replacement Contract