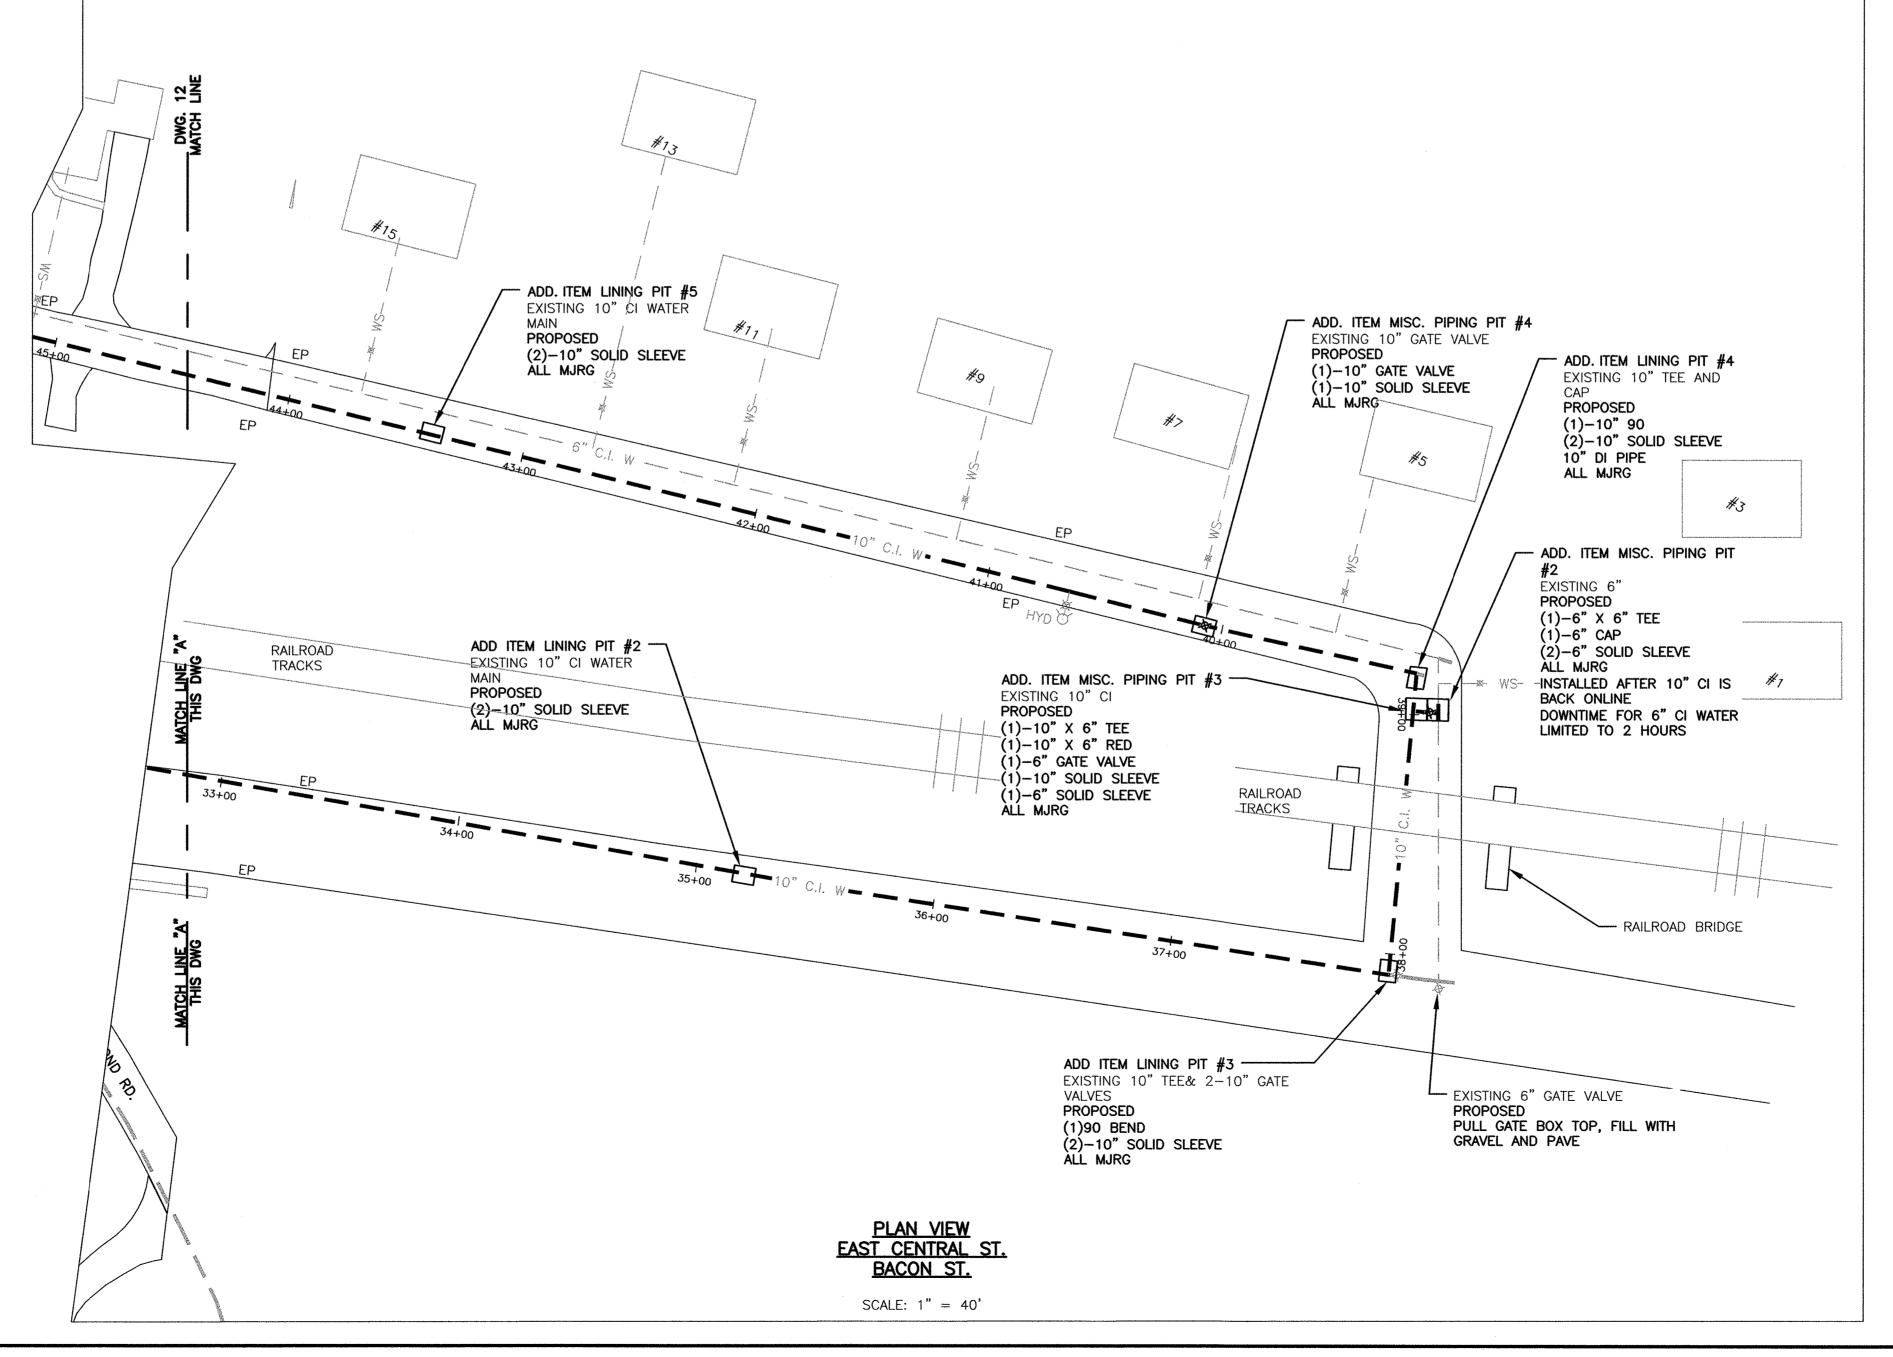

### 5. 7:00 REQUESTED ACTION

- A. Procurement Officer
  - a. E.L. Harvey Contract Extension

- b. Rt. 9 and Rt. 135 Water Main Rehabilitation/Replacement Contract
- B. Request to Occupy a Public Way for Installation of Mosaic Art Work Carol Krentzman Court Street (5/3-5/5/19)
- C. Request to Occupy a Public Way for Brickwork Original Contracting Adams Street (5/1-8/23/19)
- D. Request to Occupy a Public Way for Workers Credit Union Commercial Element Productions South Main Street & Common Street (4/30/19)
- E. Request to Site Food Truck on Home Depot Property Douglas Gordon

ITEM TITLE: Procurement Officer

ITEM SUMMARY: a. E.L. Harvey Contract Extension

b. Rt. 9 and Rt. 135 Water Main Rehabilitation/Replacement Contract