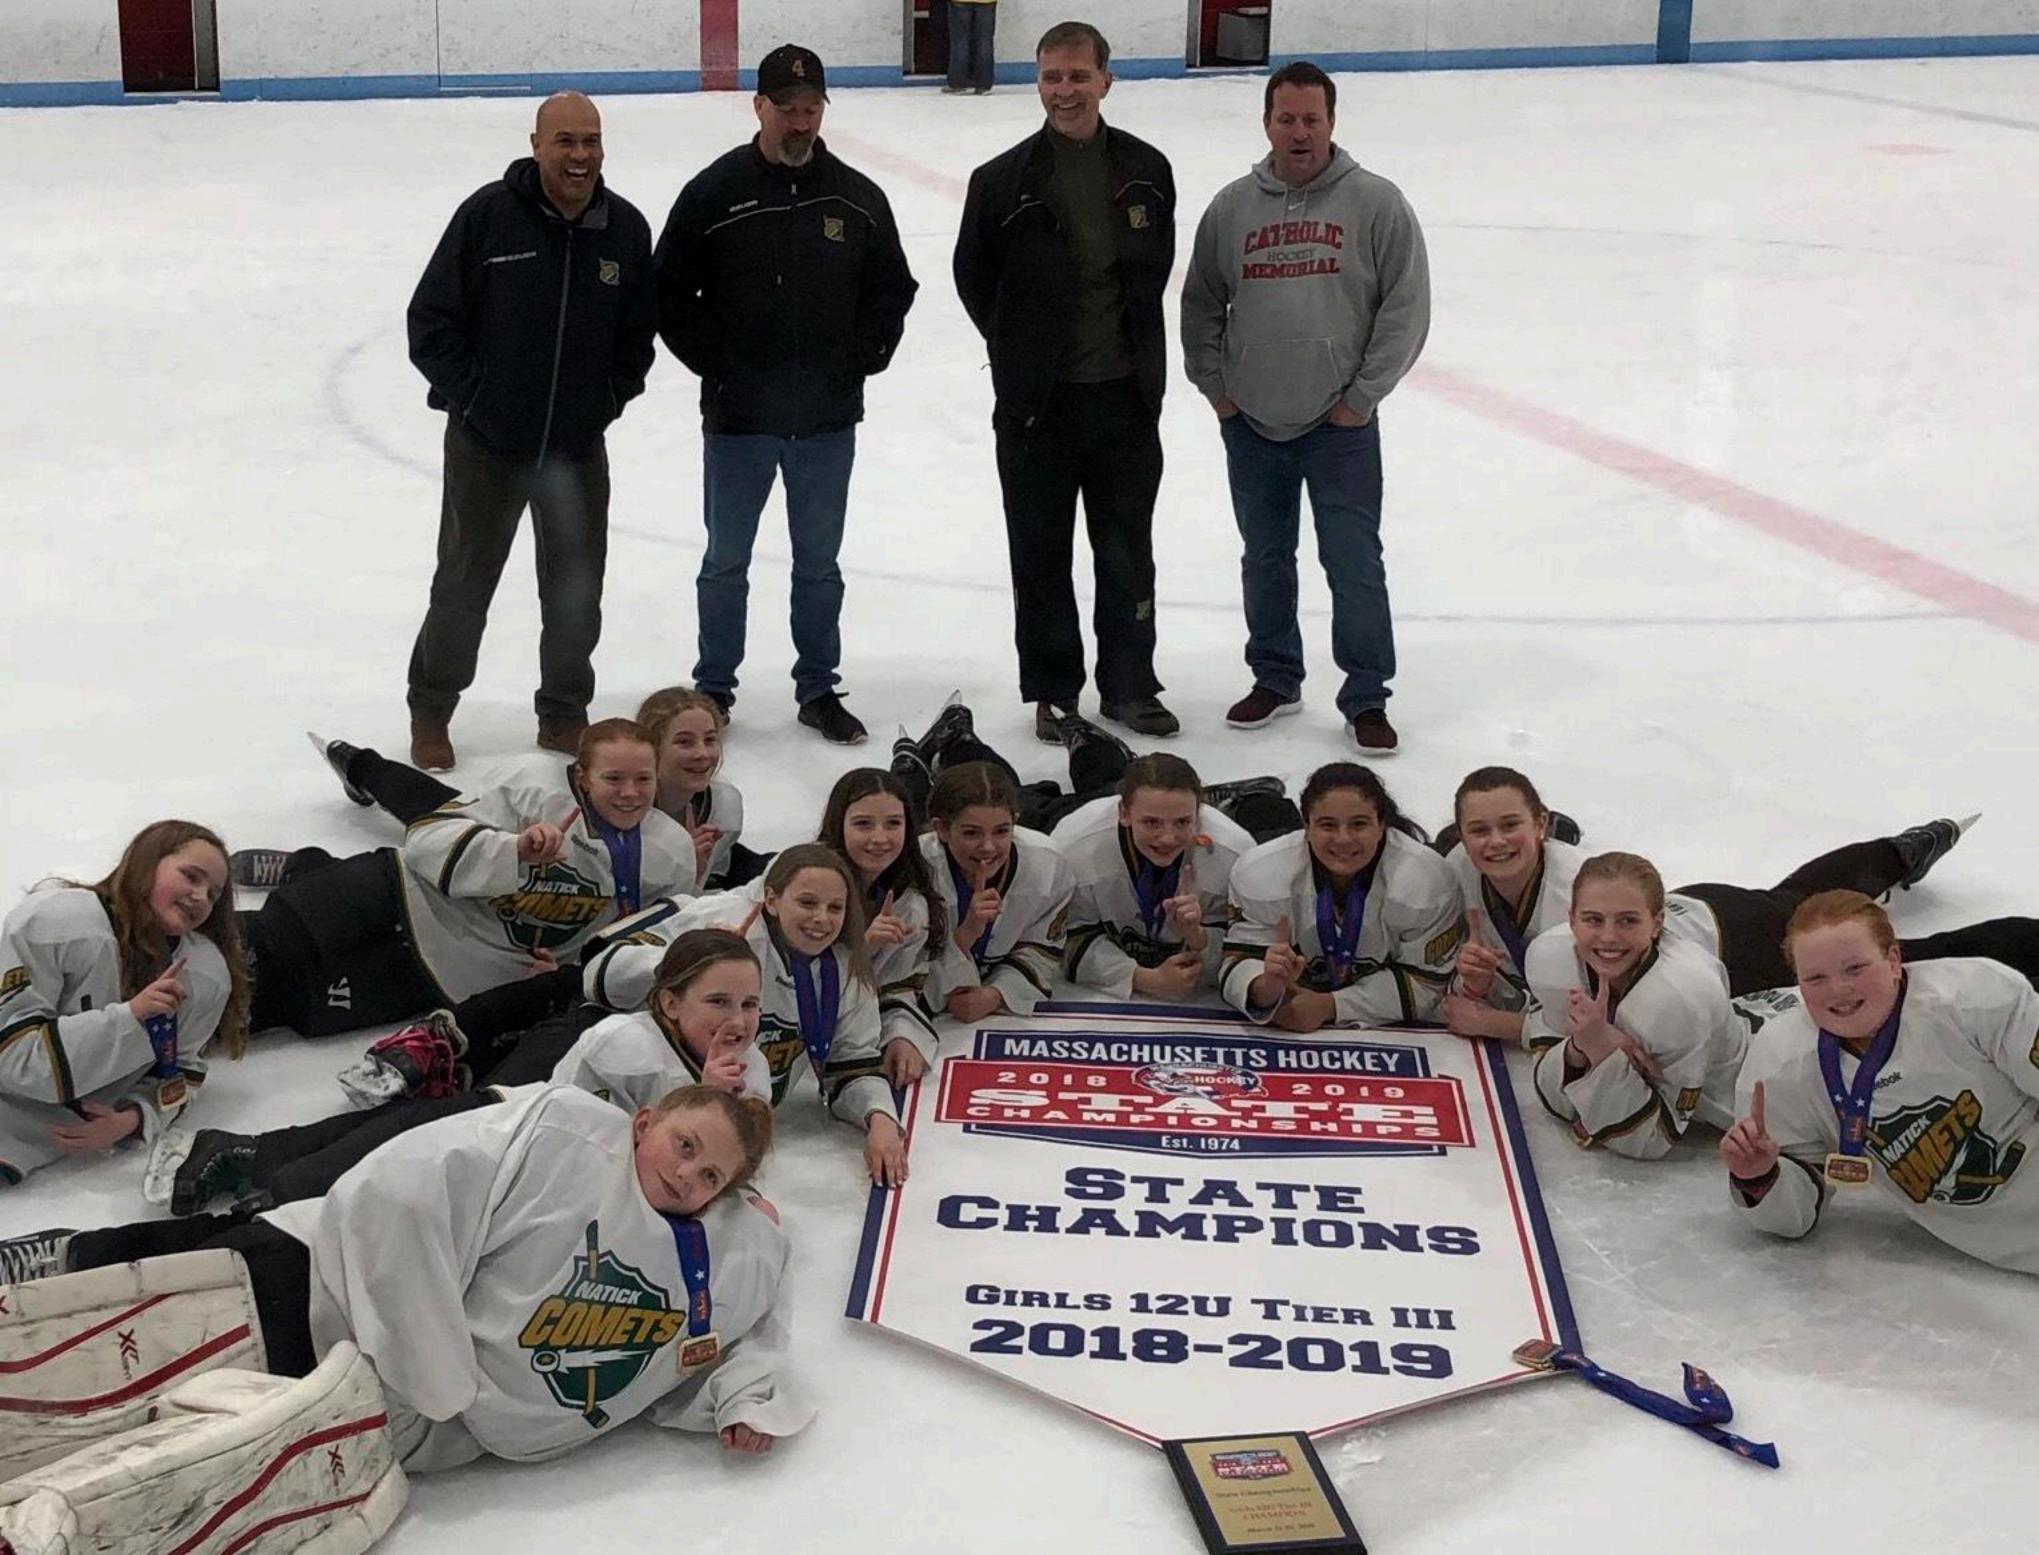

ITEM TITLE: Natick U12 Girls Ice Hockey Team State Champions

ITEM SUMMARY:

Congratulations to the Comets U12A Girls' Team for winning the 2018-2019 U12 Tier III State Championship!

Natick defeated Wilmington 3-1 in the Semi-Finals and Weymouth 7-1 in the Finals.

# Congratulations to:

Daniela Bauer
Hailey Baughman
Ellie Beigel
Aidan Bell
Madison Bibeau
Morgan Boyce
Carolyn Cotta
Kiera Dempsey
Emma Fair
Elle Ferguson
Shannon Flynn
Michaela McGovern
Reece Perdoni

As well as...

Their Head Coach\_ Brian Beigel

And...

Their Assistant Coaches\_ Dave Ferguson, Tim Dempsey, and Rob Bauer

Certificate of Recognition