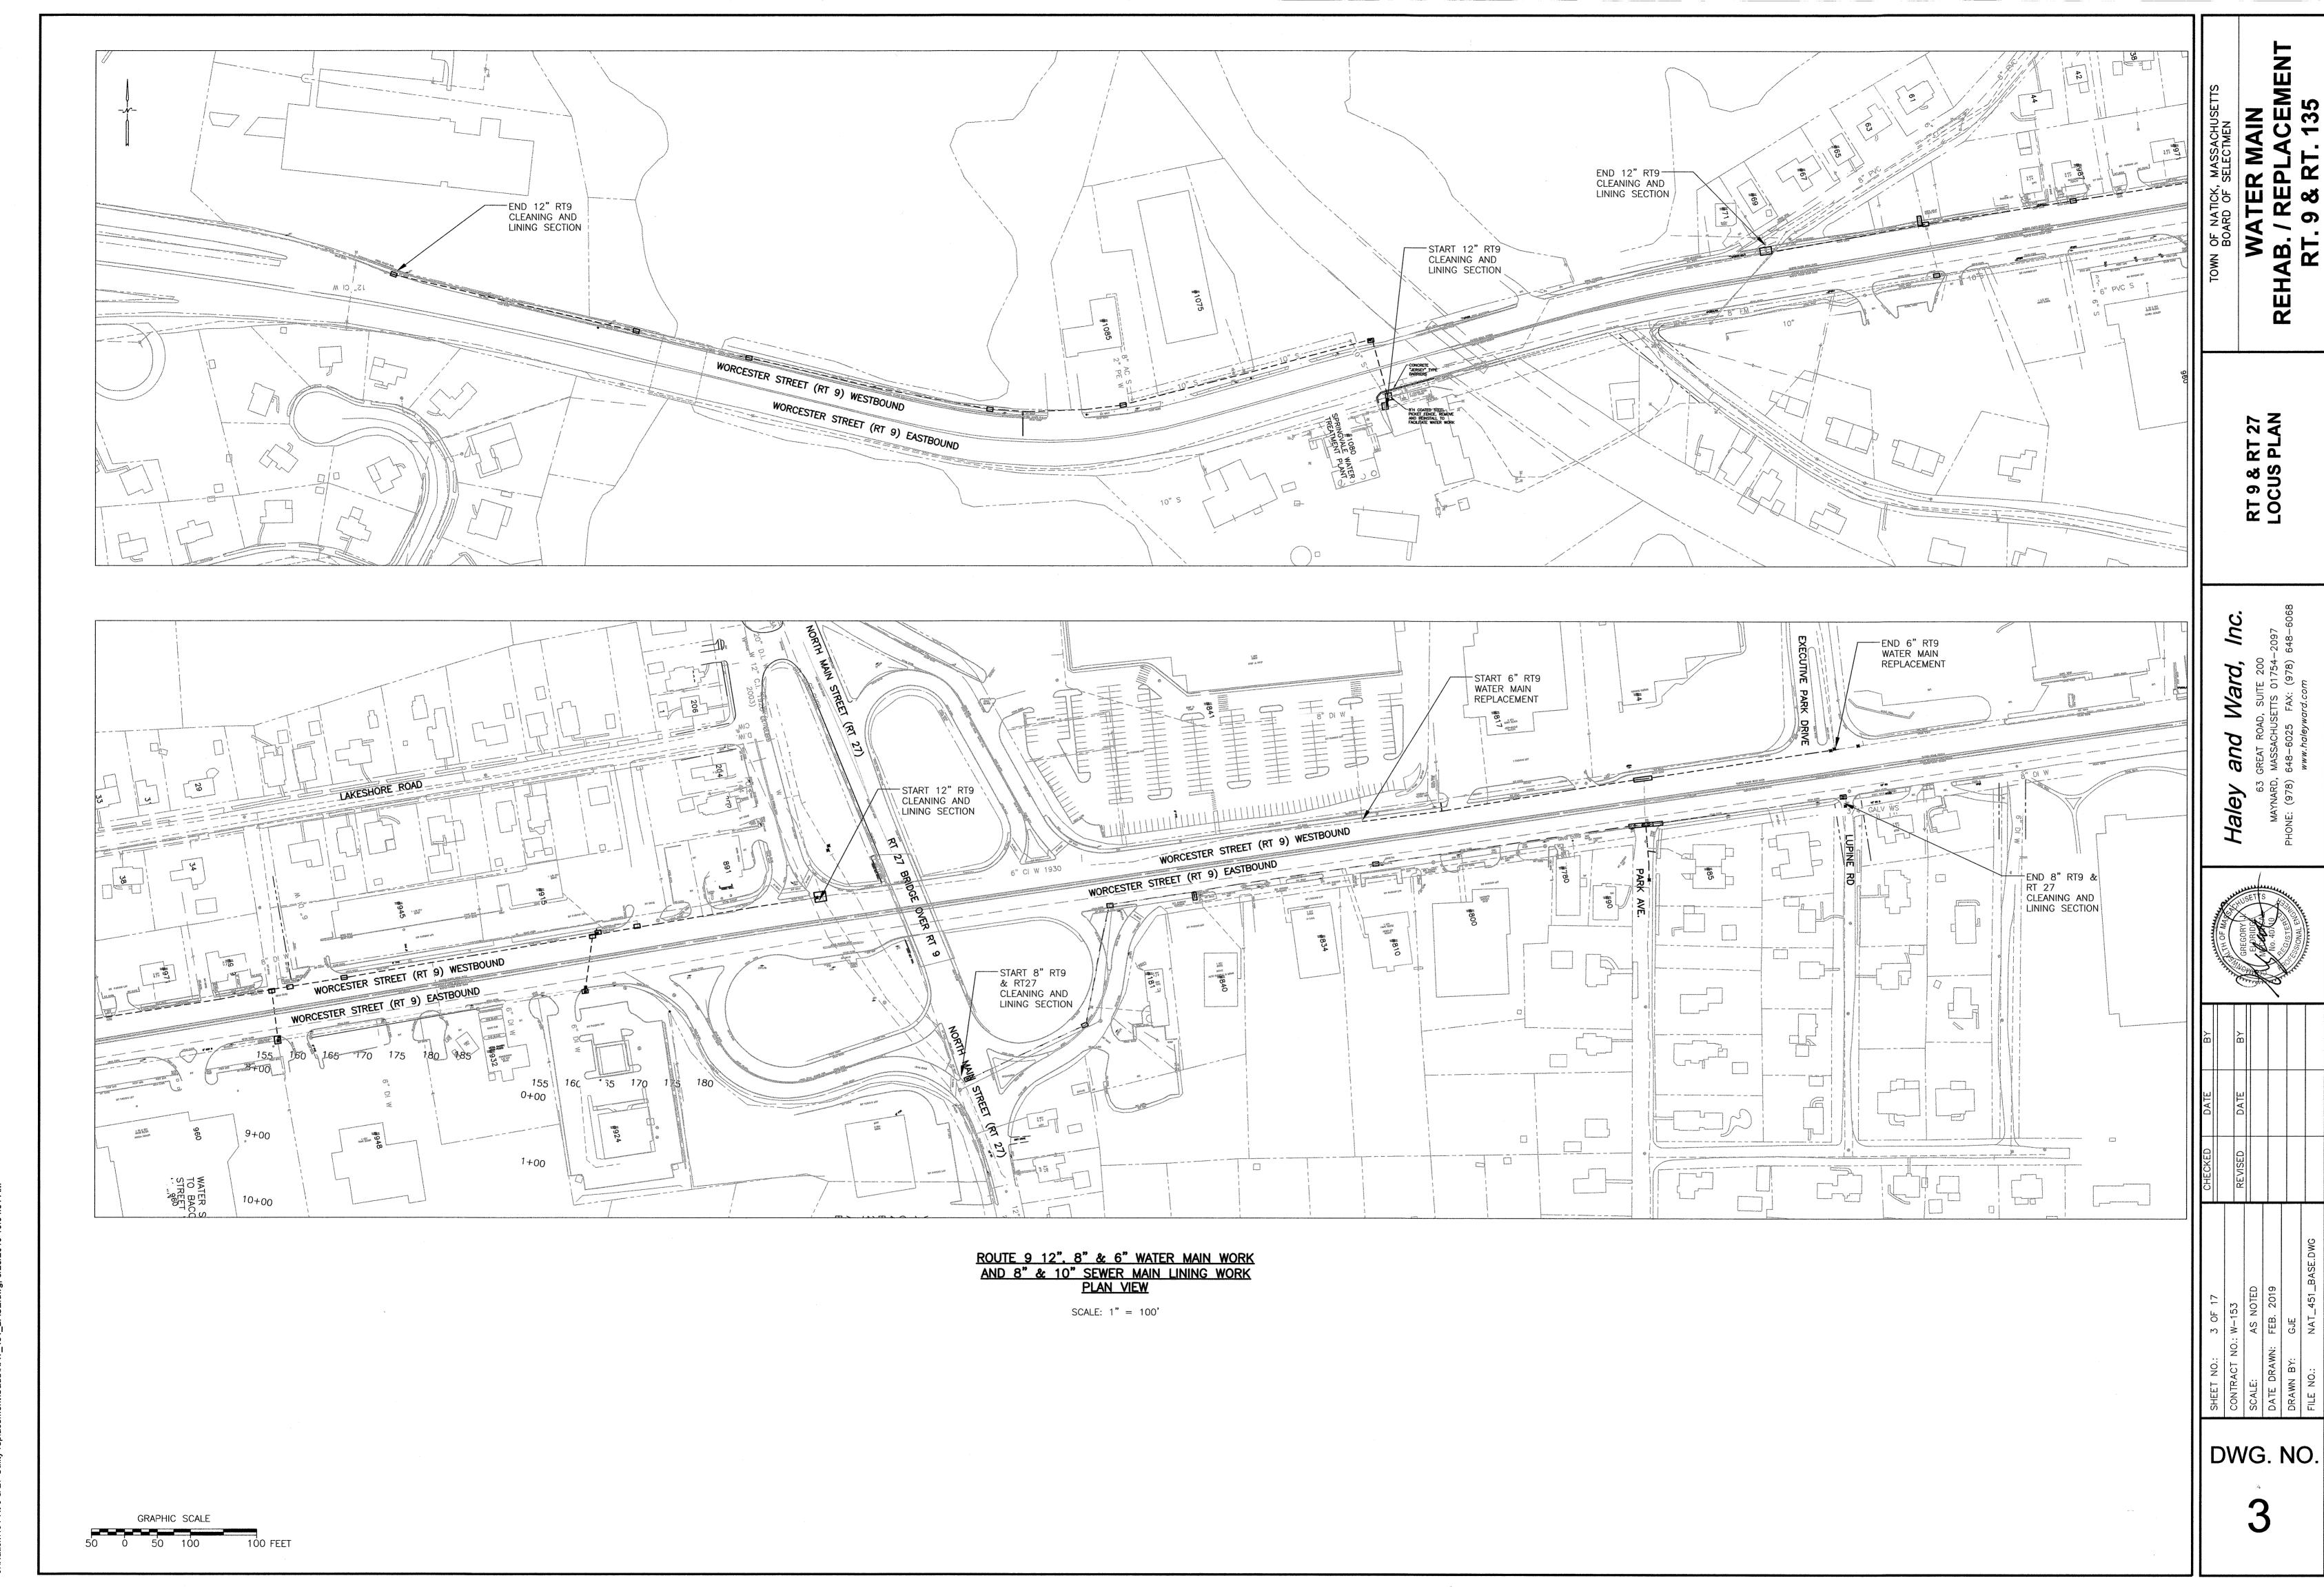

ITEM TITLE: Procurement Officer

ITEM SUMMARY: a. E.L. Harvey Contract Extension

b. Rt. 9 and Rt. 135 Water Main Rehabilitation/Replacement Contract