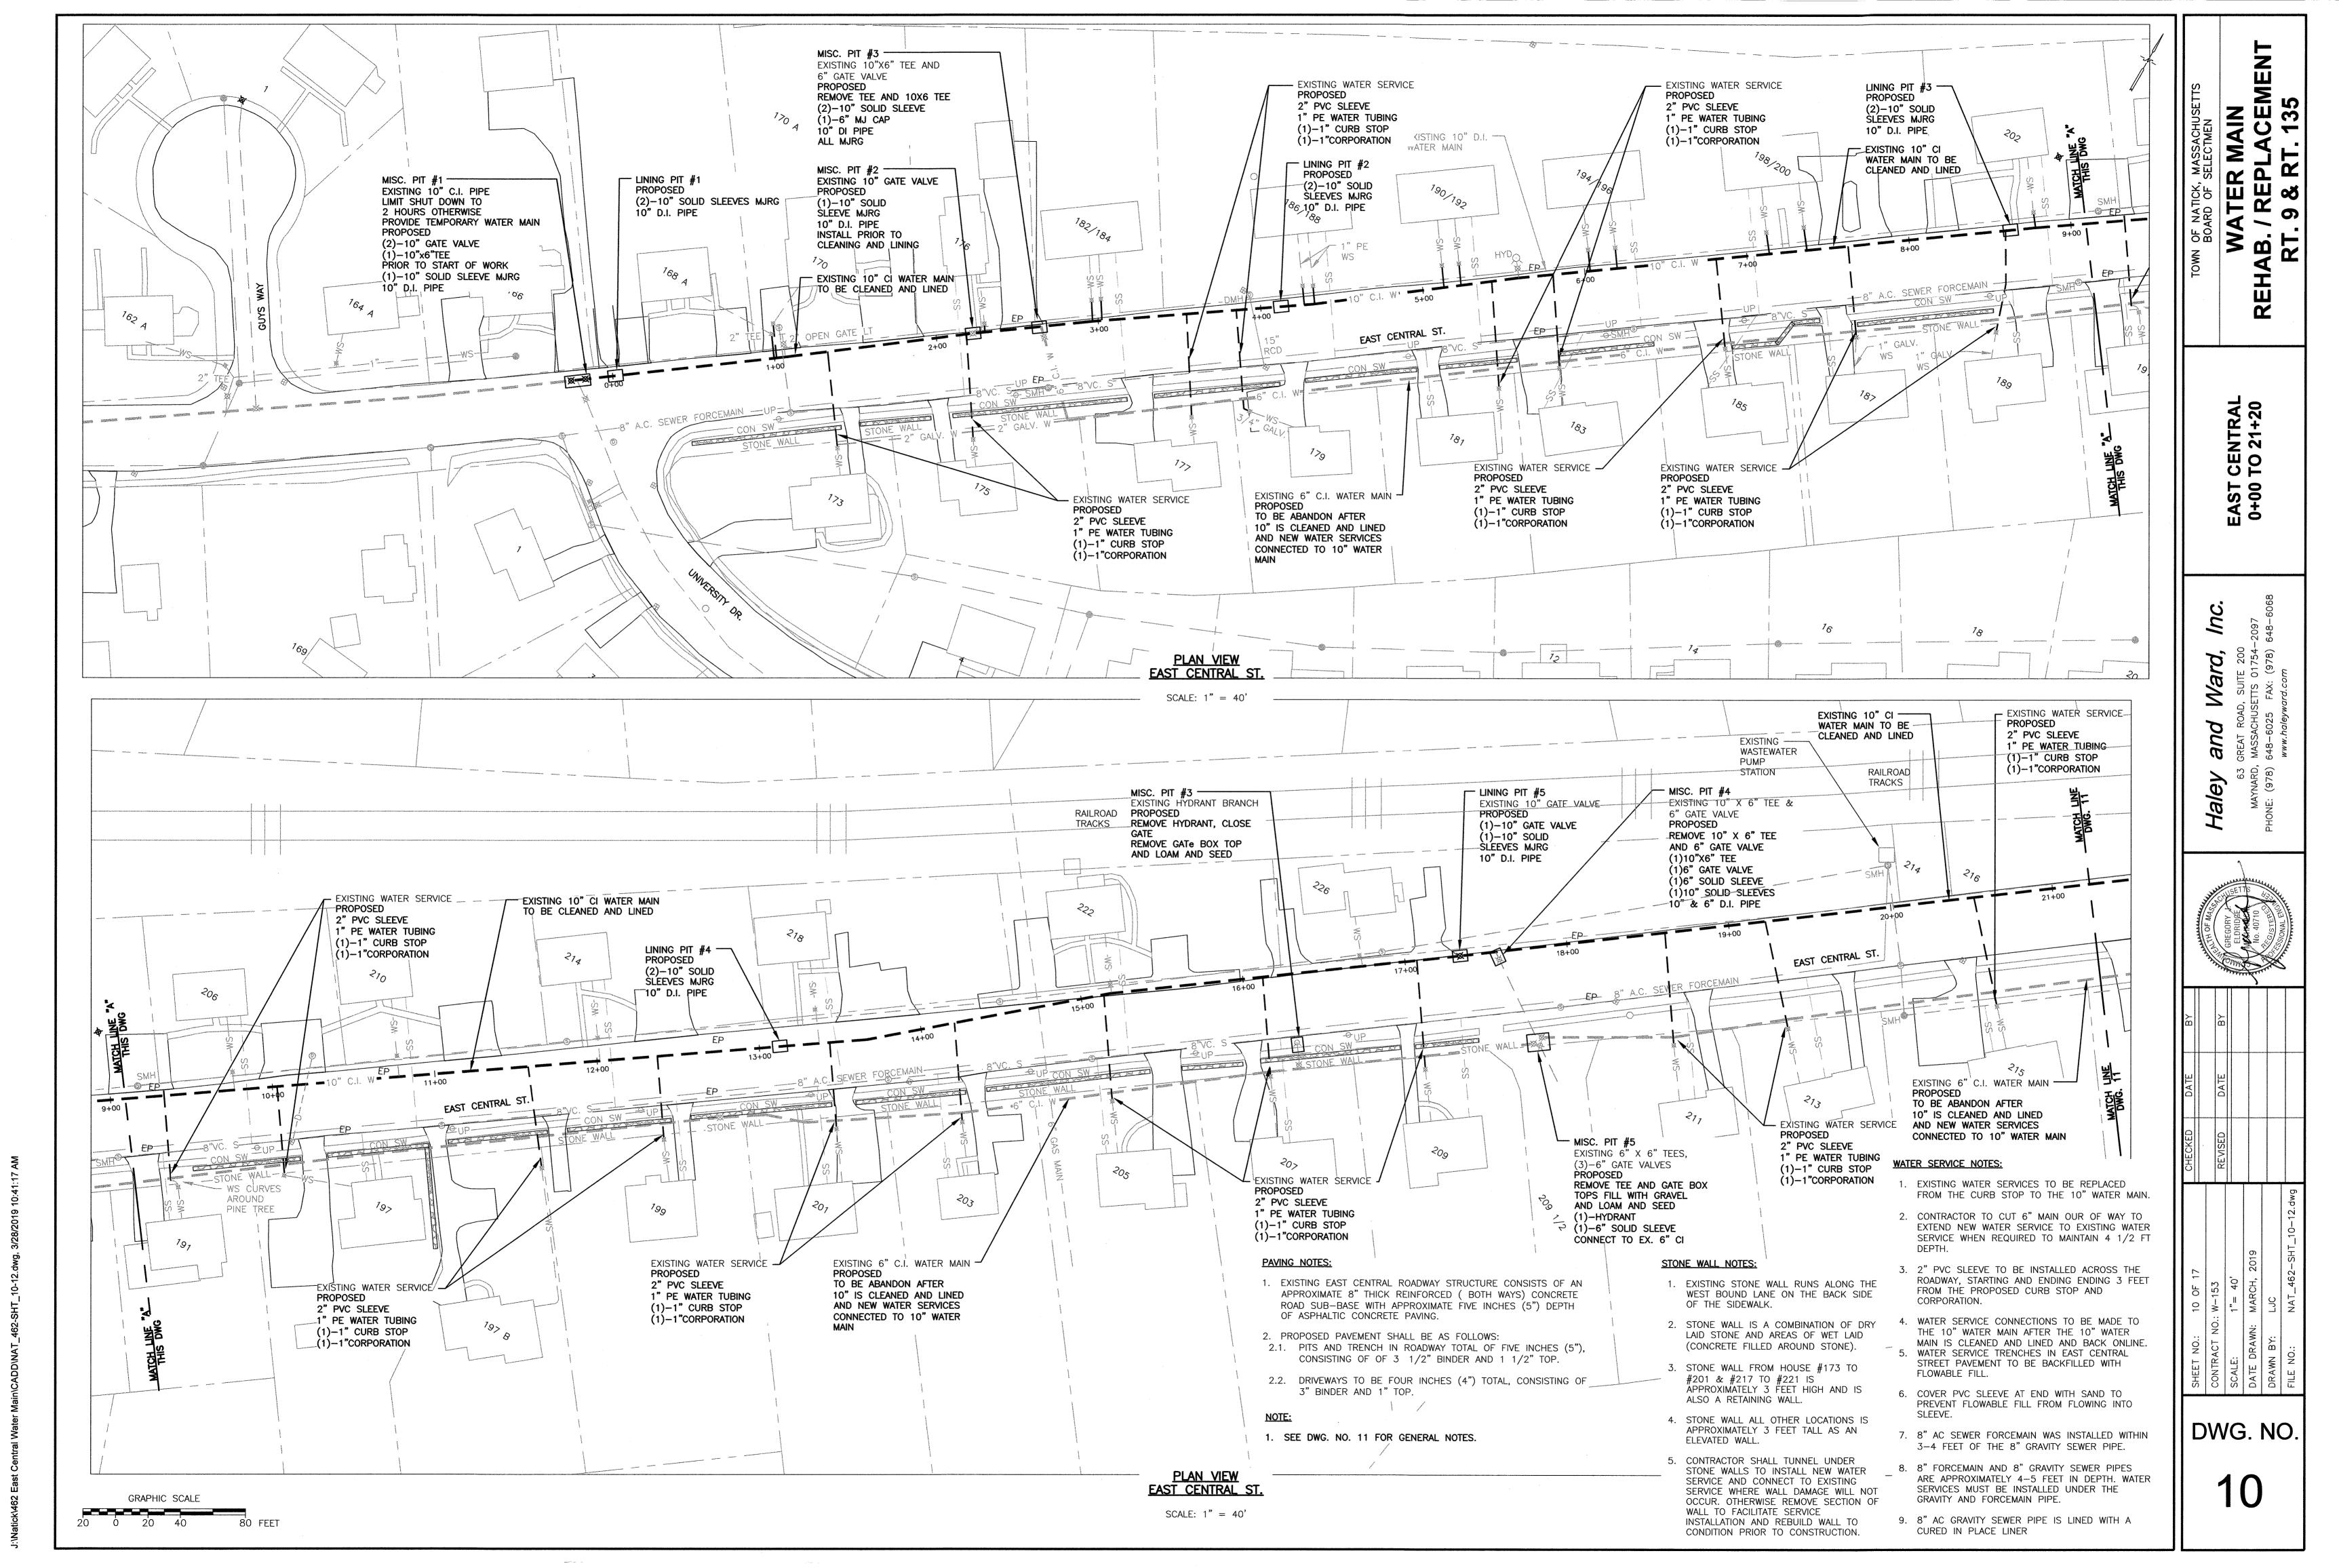

### 5. 7:00 REQUESTED ACTION

- A. Procurement Officer
  - a. E.L. Harvey Contract Extension

- b. Rt. 9 and Rt. 135 Water Main Rehabilitation/Replacement Contract
- B. Request to Occupy a Public Way for Installation of Mosaic Art Work Carol Krentzman Court Street (5/3-5/5/19)
- C. Request to Occupy a Public Way for Brickwork Original Contracting Adams Street (5/1-8/23/19)
- D. Request to Occupy a Public Way for Workers Credit Union Commercial Element Productions South Main Street & Common Street (4/30/19)
- E. Request to Site Food Truck on Home Depot Property Douglas Gordon

ITEM TITLE: Procurement Officer

ITEM SUMMARY: a. E.L. Harvey Contract Extension

b. Rt. 9 and Rt. 135 Water Main Rehabilitation/Replacement Contract