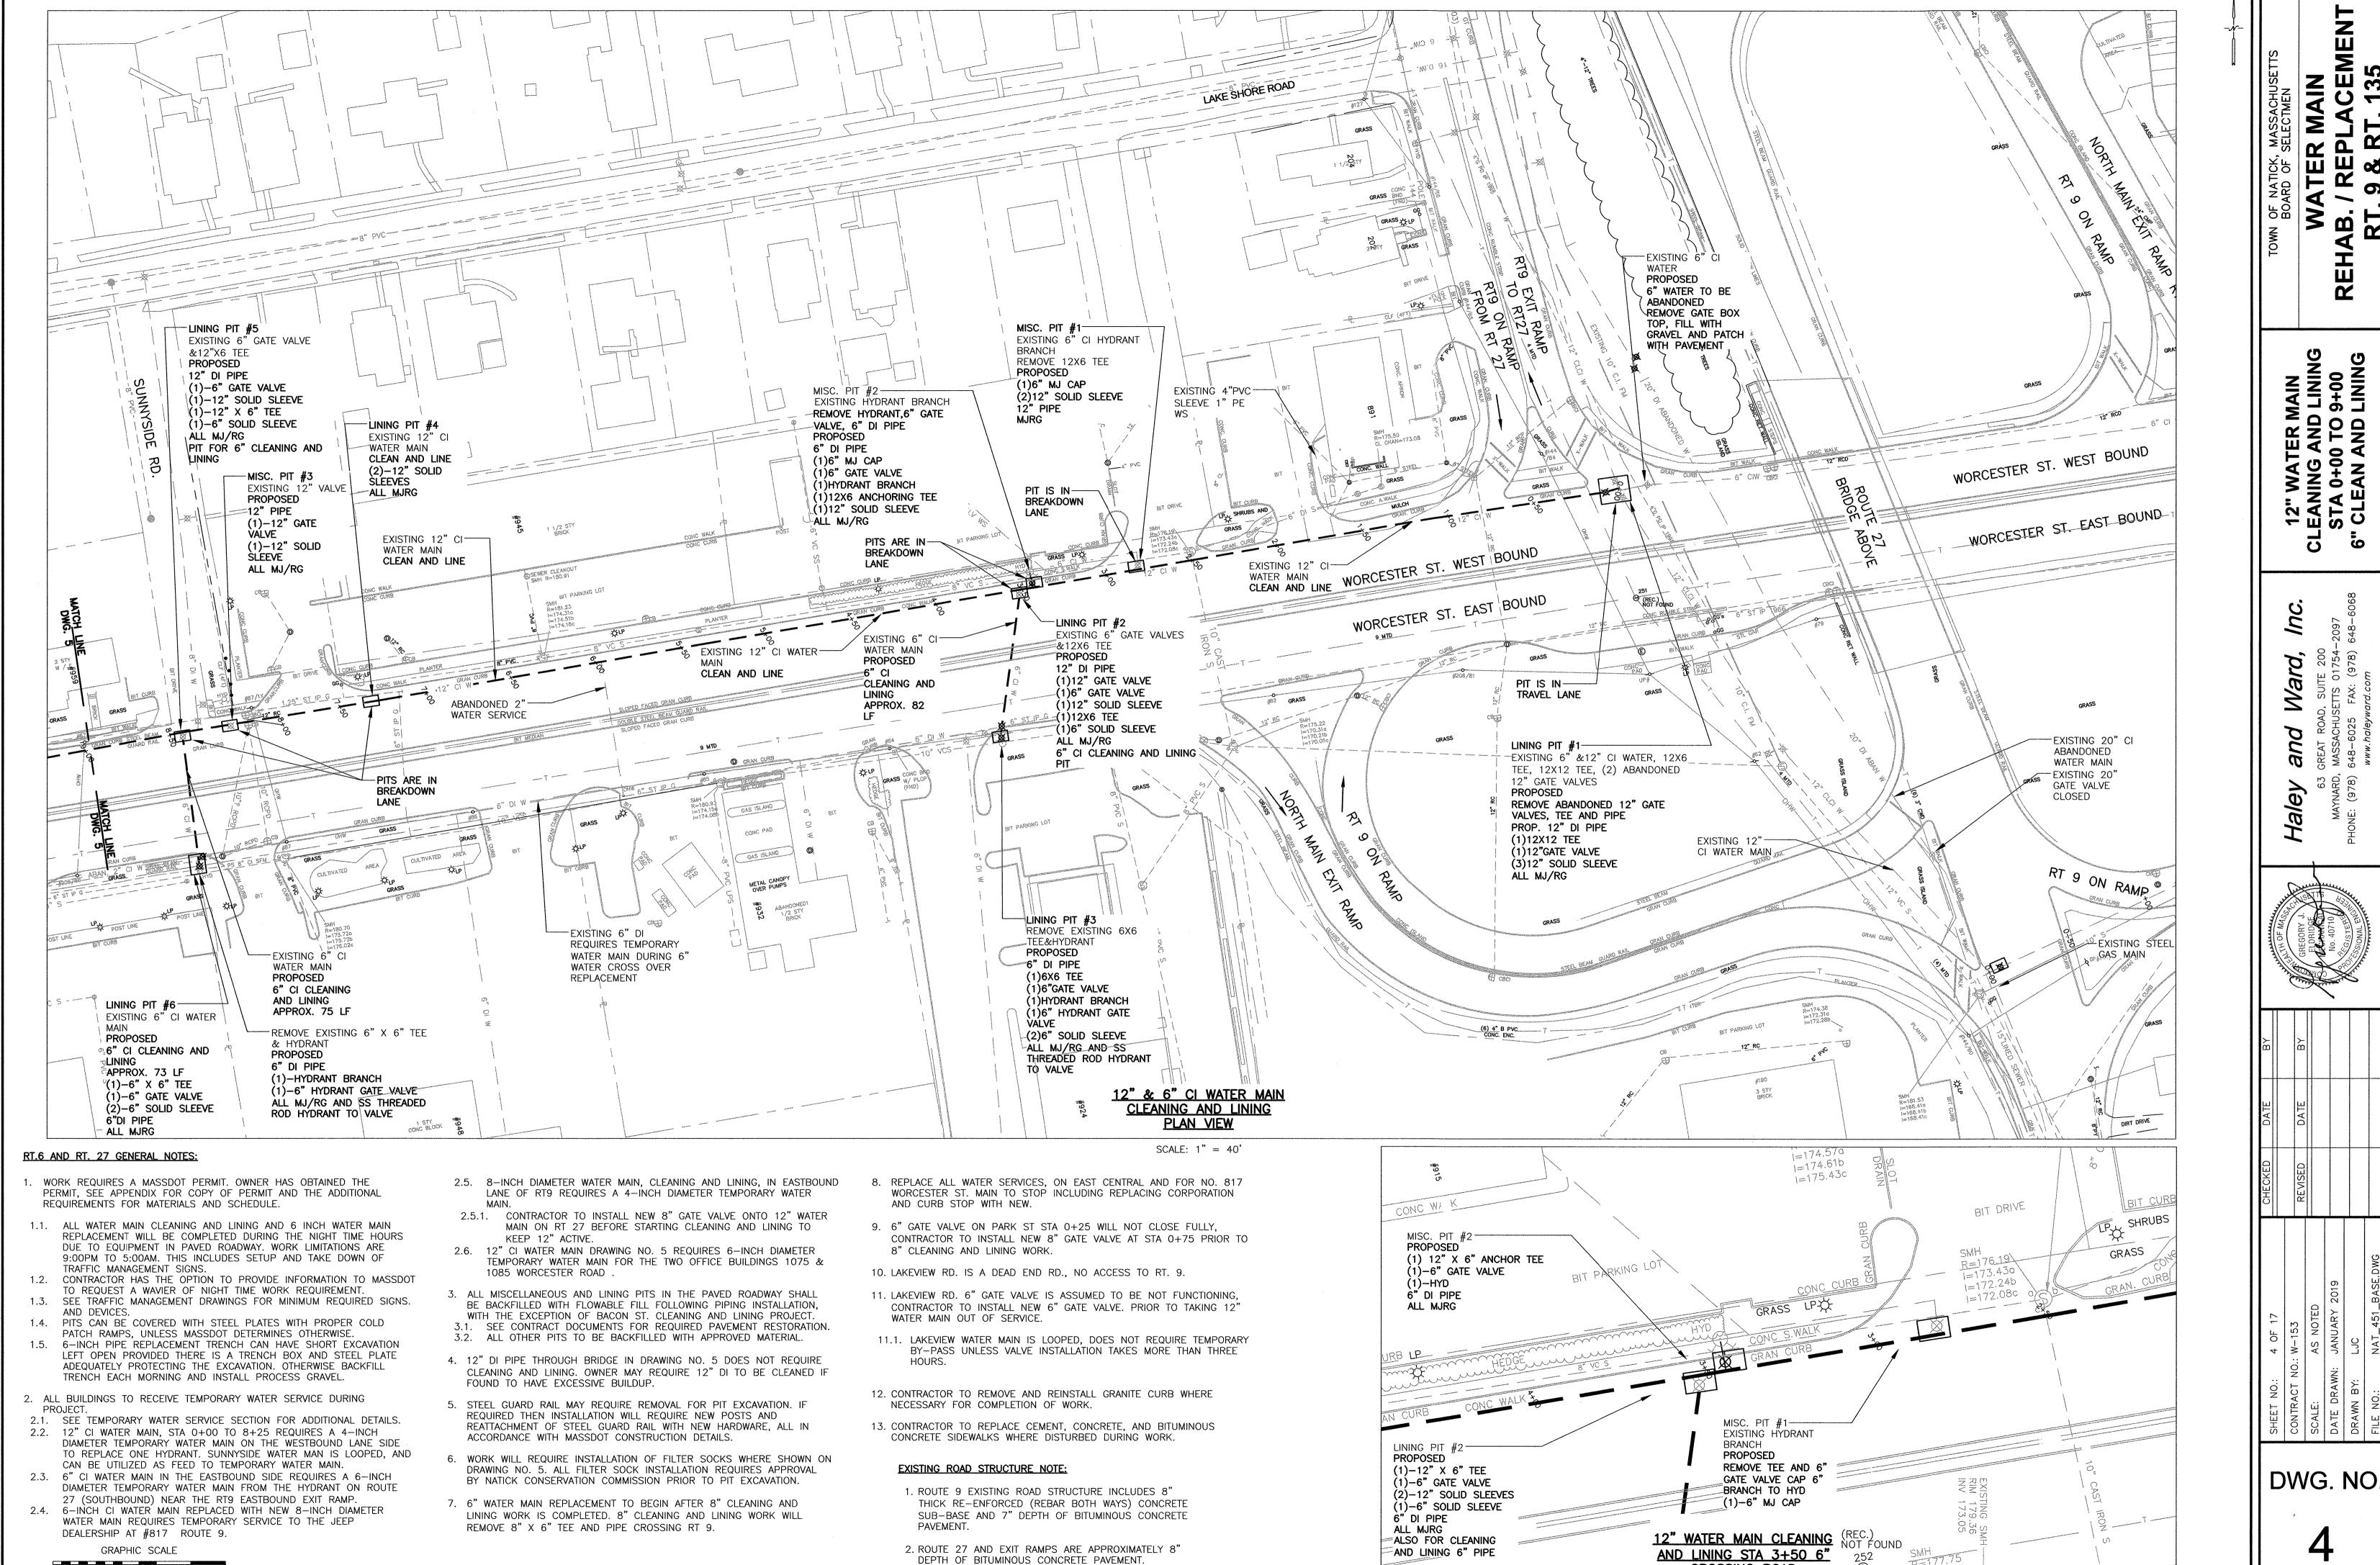

ITEM TITLE: Procurement Officer

ITEM SUMMARY: a. E.L. Harvey Contract Extension

b. Rt. 9 and Rt. 135 Water Main Rehabilitation/Replacement Contract