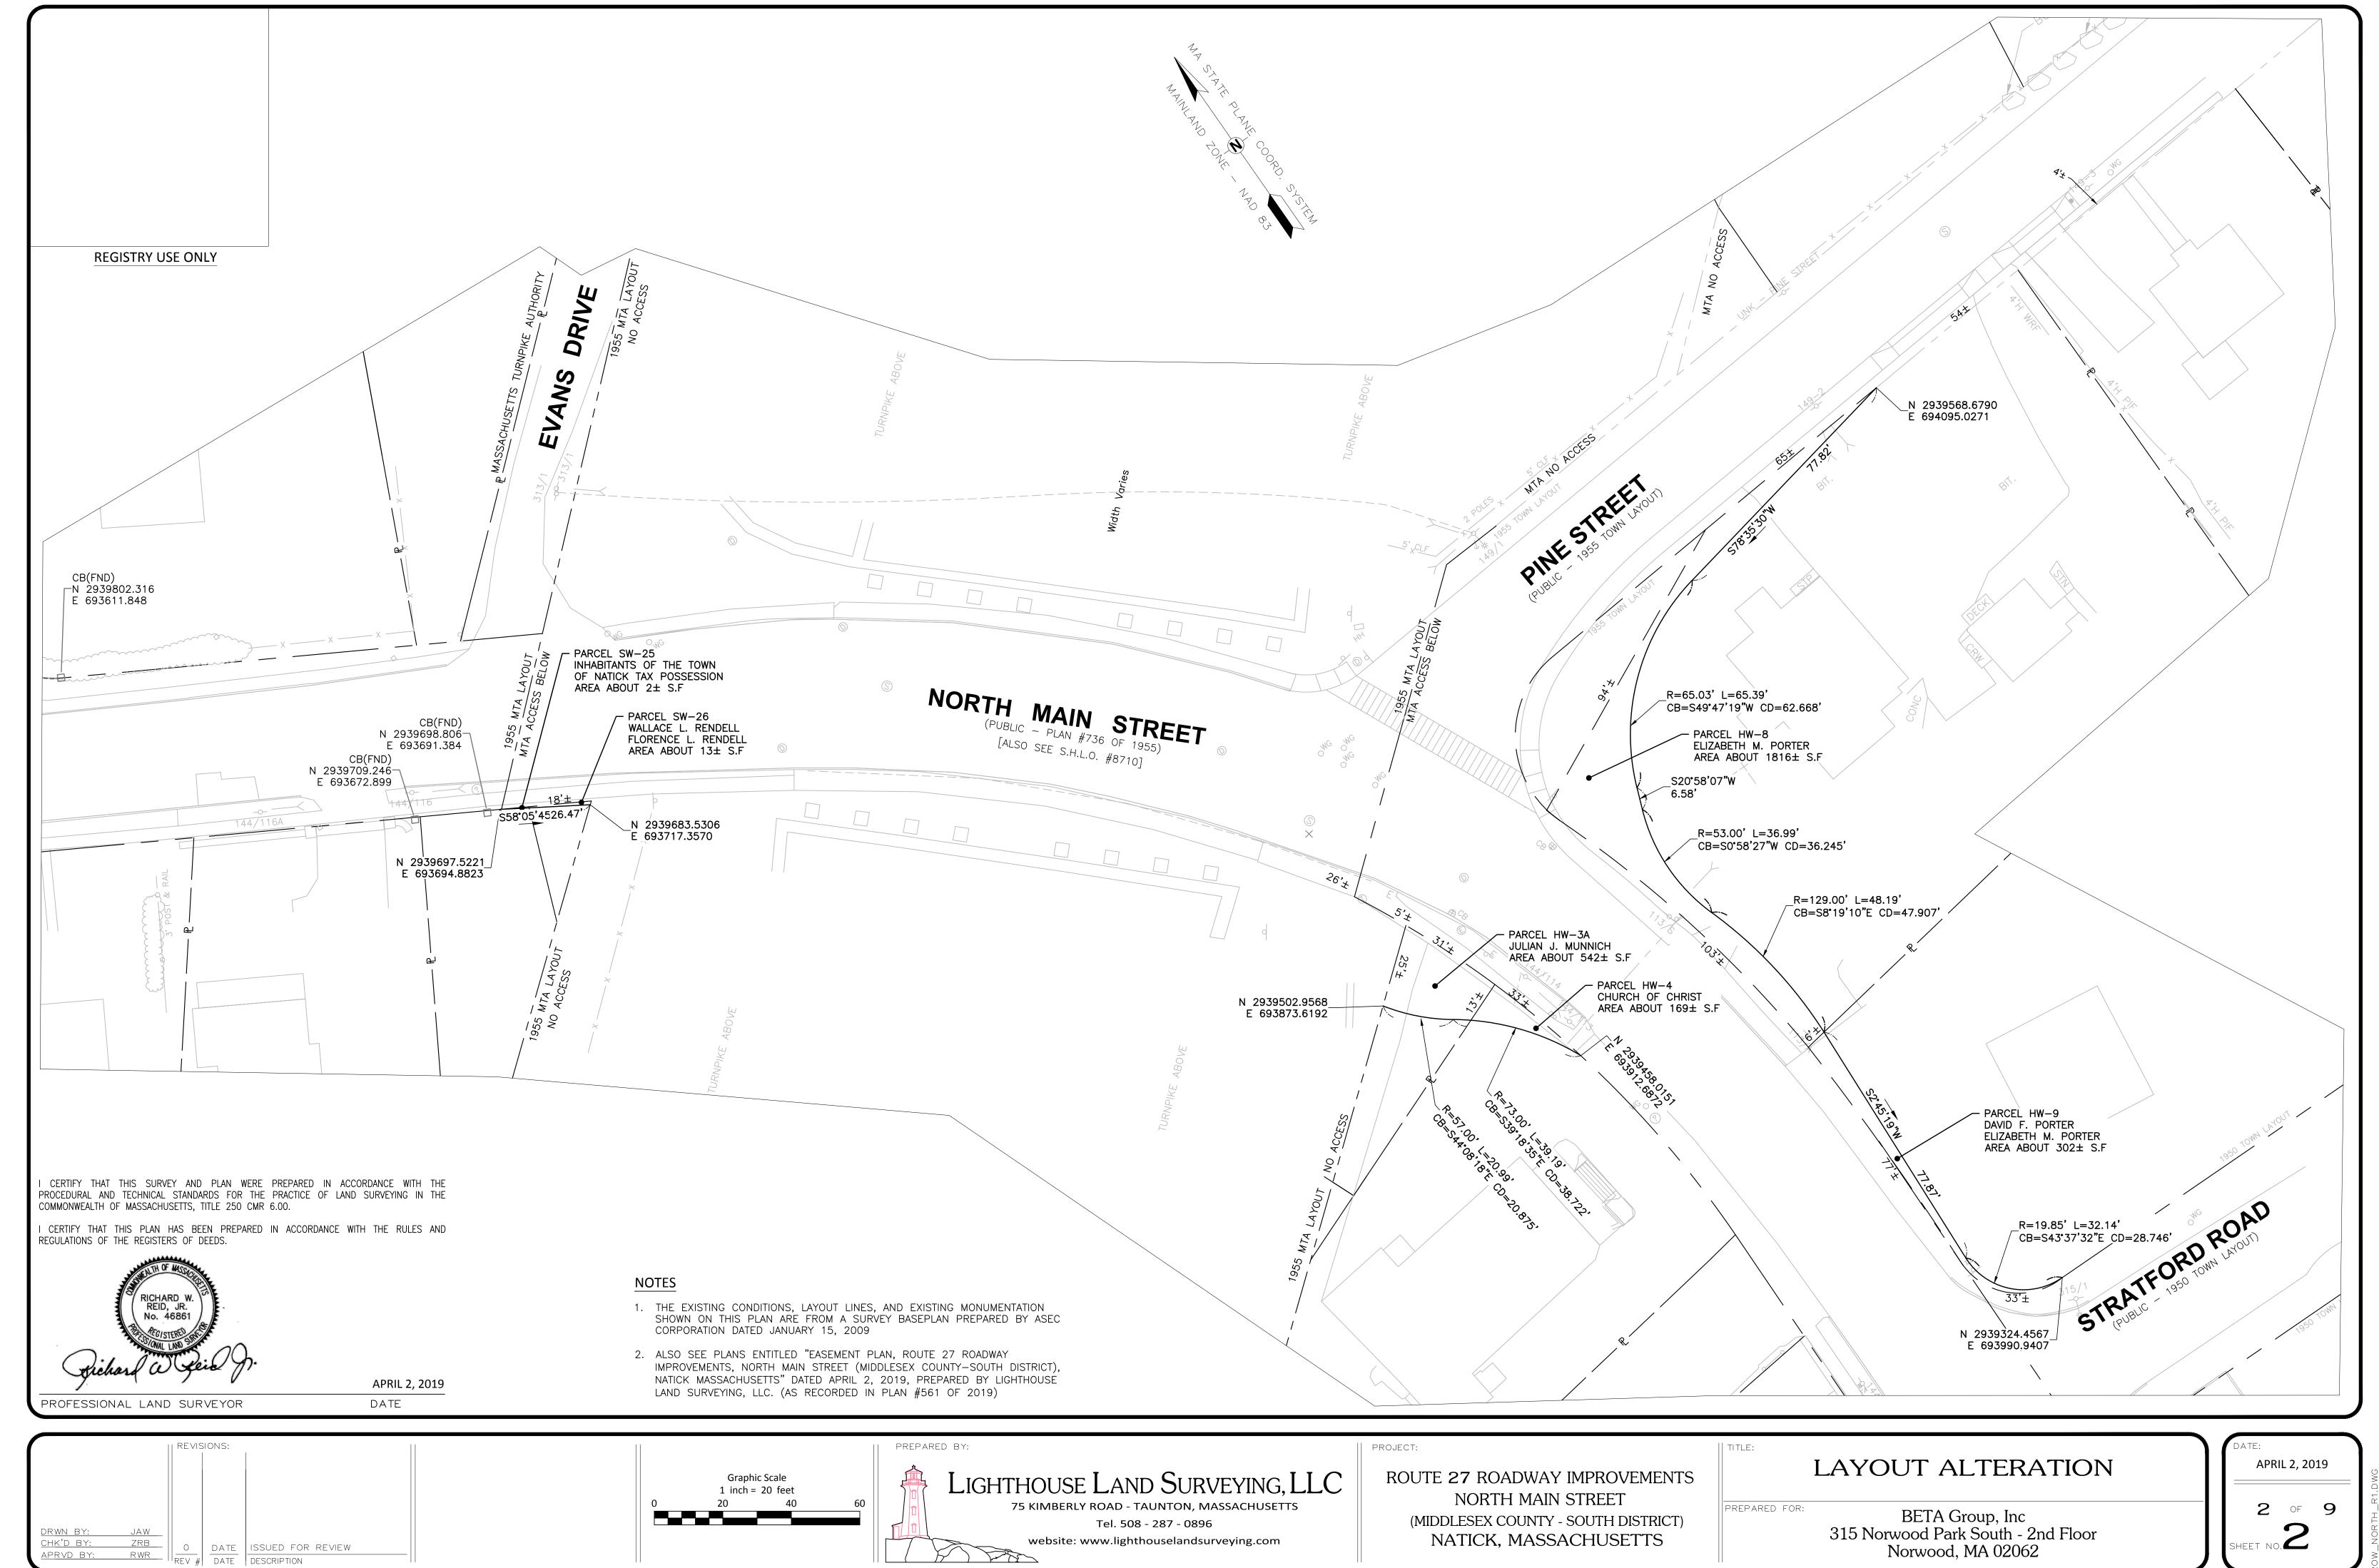

### 6. 7:35 REQUESTED ACTION

- A. Veterans' Services Officer: Request to Make Natick a "Purple Heart Community"
- B. Police Chief
  - a. Safety Committee Recommendations
  - b. Appointment of Permanent Full-Time Police Officers: Jackson Dwyer, Steven Gould, Benjamin Shea
- C. Approve Concept and Key Terms of Agreement to be Entered Into Between the Board of Selectmen and the Affordable Housing Trust RE: 299-301 Bacon Street
- D. Recreation and Parks Director: Contract Award for Playground Repairs at Various Natick Playgrounds
- E. Request to Close Irving Street for Bakka2thesource, Inc. Fundraising Event on 9/21/19 (RD: 10/5/19)
- F. Approve Eversource Grant of Location Requests
  - a. 165 Mill Street Kennedy School
  - b. Superior Drive
- G. Wegman's: Applications for Change of Officers and Change of Manager for S12 and S15 All Alcohol Licenses
- H. Authorize Chair to Sign Letter to MassDOT RE: Modification to Cochituate Rail Trail Construction Project
- I. Route 27 Layout Alteration Plans (Article 23, 2019 Fall Annual Town Meeting)
  - a. Vote to approve intent to alter the layout of North Main Street (Route 27) and the adjacent streets as shown on a set of plans entitled "Layout Alteration Route 27 Roadway Improvements North Main Street Natick, Massachusetts," dated April 2, 2019, prepared by Lighthouse Surveying, LLC.
  - b. Vote to request the recommendation of the Planning Board regarding the proposed alteration plans.
- J. Deputy Town Administrator for Operations
  - a. Construction Update: West Natick Fire Station
  - b. Construction Update: Kennedy Middle School
  - c. East School Lighting Change Order
  - d. East Central Street Water Main Cleaning/Relining Change Order