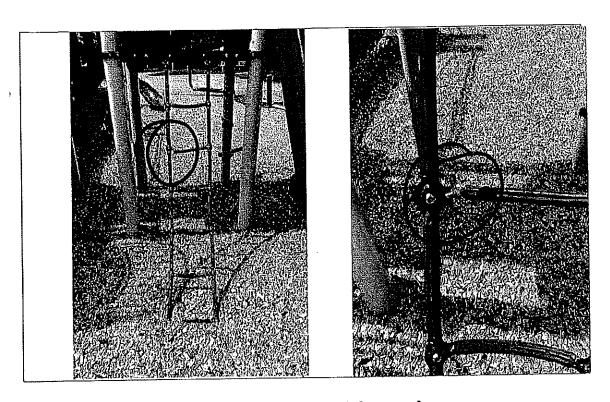

Memorial School (Front)
Replace interior of spider web
Manufacturer – Landscape Structures

Memorial School (Front) – Replace Broken Clatterbridge Manufacturer – Landscape Structures

Memorial School (Front)
Replace Coated Chain on Cliff Climber
Manufacturer – Landscape Structures

Memorial School (Front)
Repair Chimney Climber Connector (circled)
Manufacturer – Landscape Structures

Memorial School (Front)
Replace broken connector on Chain Ladder (circled)
Manufacturer – Landscape Structures

Memorial School (Front)
Replace Missing Bolt (circled)
Manufacturer – Landscape Structures

Memorial School (Front)
Replace Missing Bolt (Circled)
Manufacturer – Landscape Structures

Memorial School (Front)
Recommend replacement component (10ft)
Track Ride?
Manufacturer – Landscape Structures