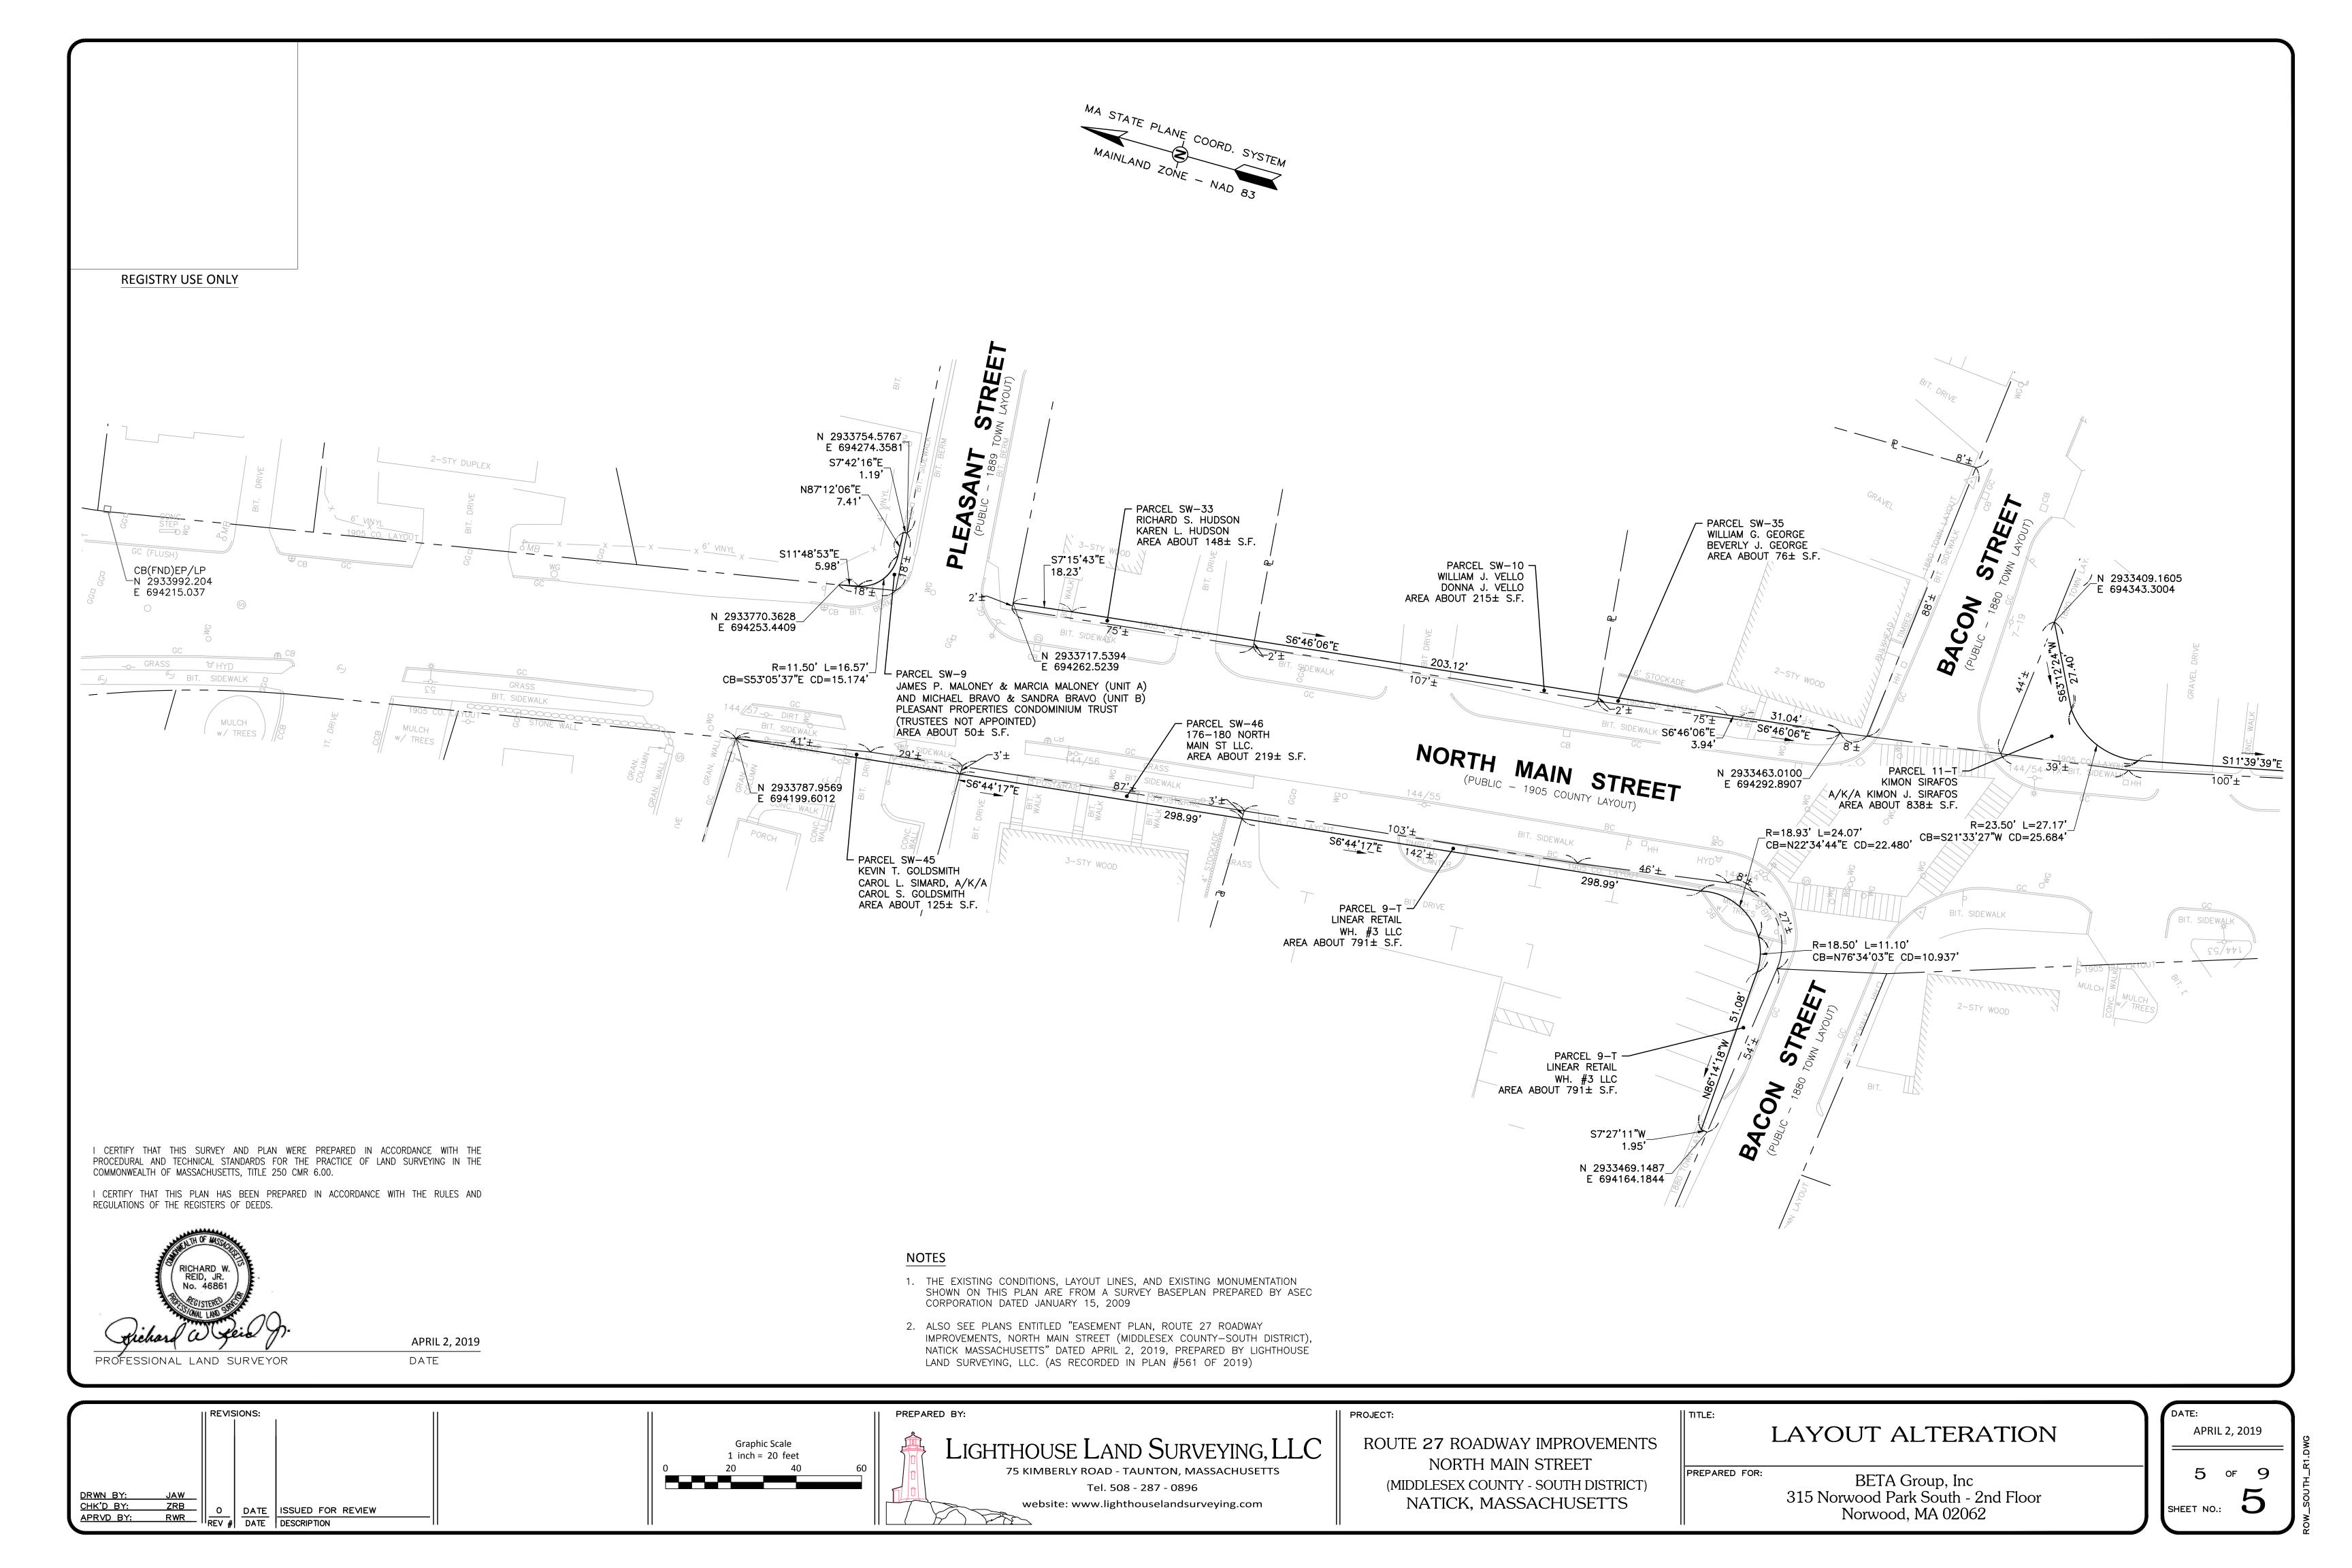

### 6. 7:35 REQUESTED ACTION

- A. Veterans' Services Officer: Request to Make Natick a "Purple Heart Community"
- B. Police Chief
  - a. Safety Committee Recommendations
  - b. Appointment of Permanent Full-Time Police Officers: Jackson Dwyer, Steven Gould, Benjamin Shea
- C. Approve Concept and Key Terms of Agreement to be Entered Into Between the Board of Selectmen and the Affordable Housing Trust RE: 299-301 Bacon Street
- D. Recreation and Parks Director: Contract Award for Playground Repairs at Various Natick Playgrounds
- E. Request to Close Irving Street for Bakka2thesource, Inc. Fundraising Event on 9/21/19 (RD: 10/5/19)
- F. Approve Eversource Grant of Location Requests
  - a. 165 Mill Street Kennedy School
  - b. Superior Drive
- G. Wegman's: Applications for Change of Officers and Change of Manager for S12 and S15 All Alcohol Licenses
- H. Authorize Chair to Sign Letter to MassDOT RE: Modification to Cochituate Rail Trail Construction Project
- I. Route 27 Layout Alteration Plans (Article 23, 2019 Fall Annual Town Meeting)
  - a. Vote to approve intent to alter the layout of North Main Street (Route 27) and the adjacent streets as shown on a set of plans entitled "Layout Alteration Route 27 Roadway Improvements North Main Street Natick, Massachusetts," dated April 2, 2019, prepared by Lighthouse Surveying, LLC.
  - b. Vote to request the recommendation of the Planning Board regarding the proposed alteration plans.
- J. Deputy Town Administrator for Operations
  - a. Construction Update: West Natick Fire Station
  - b. Construction Update: Kennedy Middle School
  - c. East School Lighting Change Order
  - d. East Central Street Water Main Cleaning/Relining Change Order