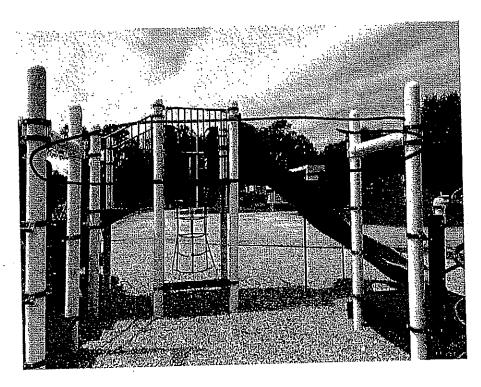

#### \*Photos Attached

- Repair broken connectors on Spider Web Climber (Manufacturer Landscape Structures)\*
- Replace broken Clatterbridge (Manufacturer Landscape Structures)\*
- Replace the coated chain on the Cliff Climber (Manufacturer Landscape Structures)\*
- Replace the broken connector on the Chimney Climber (Manufacturer Landscape Structures)\*
- Replace the broken connector on the Chain Ladder (Manufacturer Landscape Structures)\*
- Replace the missing bolt on the hand hold (Manufacturer Landscape Structures)\*
- Replace the missing bolt on the hand rail connection (Manufacturer Landscape Structures)\*
- Recommend a replacement for missing component (10 ft) Was it a track ride? (Manufacturer Landscape Structures)\*
- Replace the chains and clevis connectors (2 each) on 10 belt swings
- Replace the chains and clevis connectors (2 each) on 2 infant bucket swings
- Add safety labels to the 2 swing structures (Manufacturer Landscape Structures)

Memorial School (Front)
Repair Chimney Climber Connector (circled)
Manufacturer – Landscape Structures

Memorial School (Front)
Replace broken connector on Chain Ladder (circled)
Manufacturer – Landscape Structures