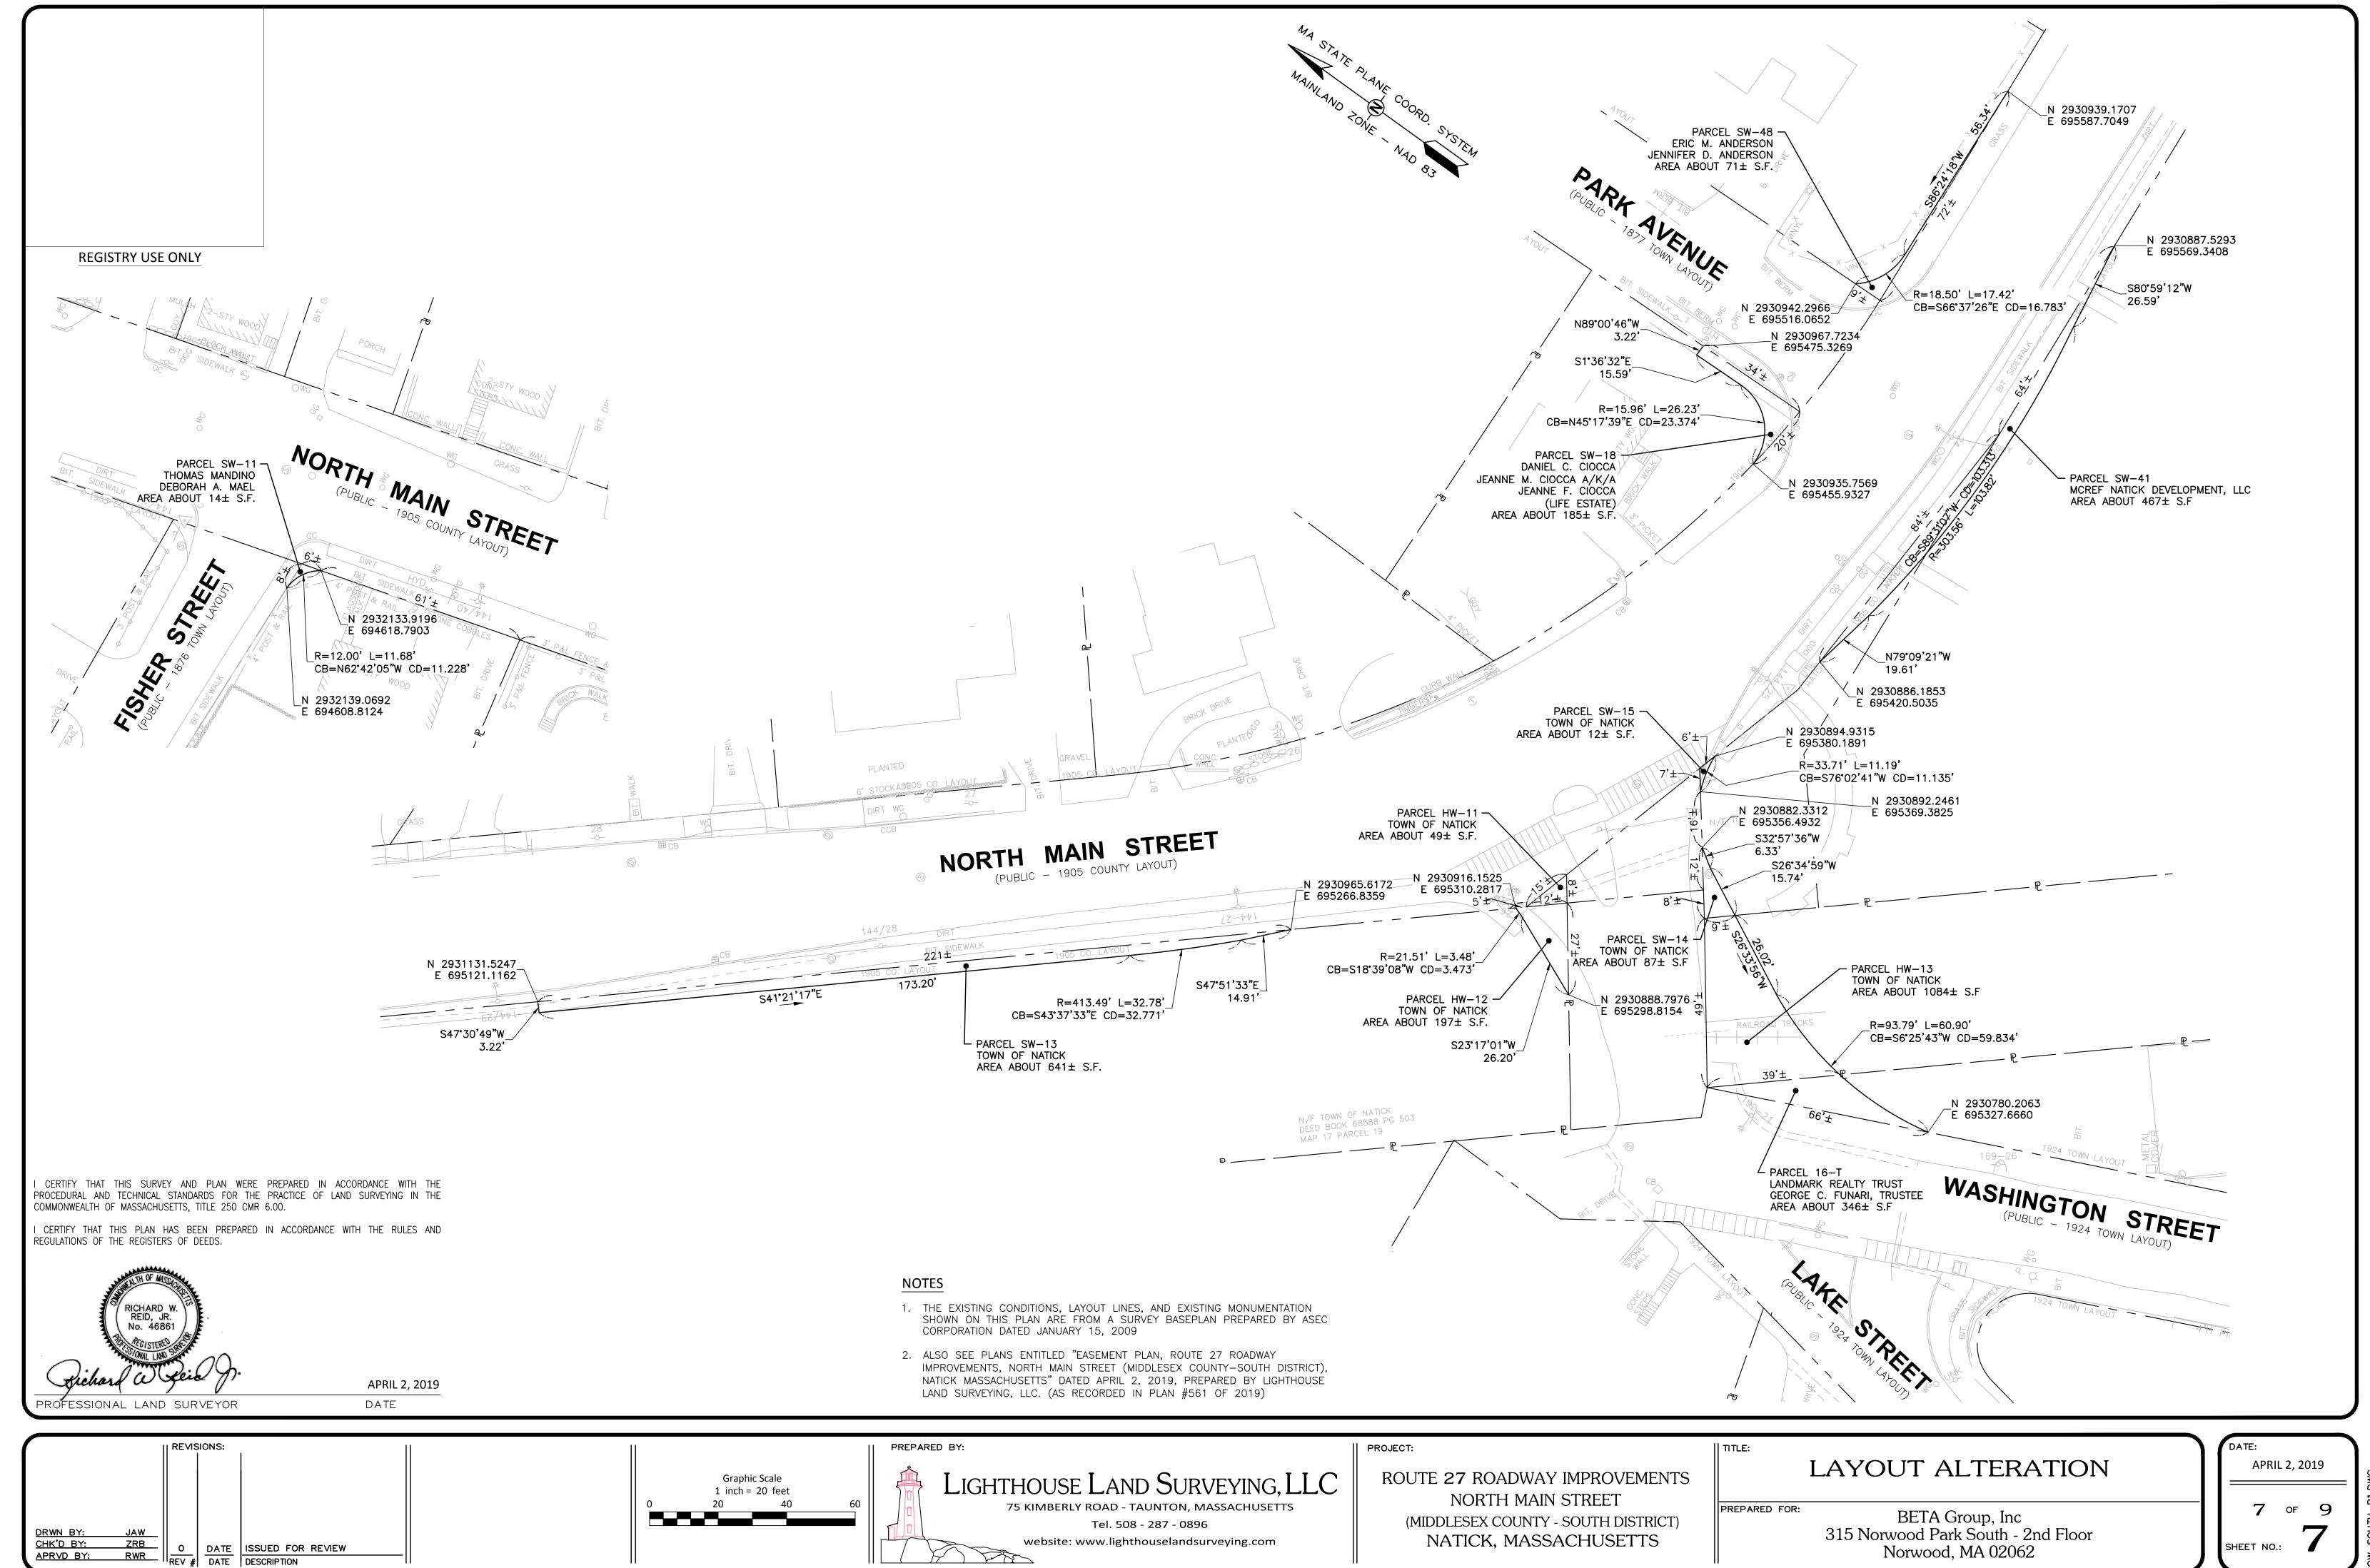

### 6. 7:35 REQUESTED ACTION

- A. Veterans' Services Officer: Request to Make Natick a "Purple Heart Community"
- B. Police Chief
  - a. Safety Committee Recommendations
  - b. Appointment of Permanent Full-Time Police Officers: Jackson Dwyer, Steven Gould, Benjamin Shea
- C. Approve Concept and Key Terms of Agreement to be Entered Into Between the Board of Selectmen and the Affordable Housing Trust RE: 299-301 Bacon Street
- D. Recreation and Parks Director: Contract Award for Playground Repairs at Various Natick Playgrounds
- E. Request to Close Irving Street for Bakka2thesource, Inc. Fundraising Event on 9/21/19 (RD: 10/5/19)
- F. Approve Eversource Grant of Location Requests
  - a. 165 Mill Street Kennedy School
  - b. Superior Drive
- G. Wegman's: Applications for Change of Officers and Change of Manager for S12 and S15 All Alcohol Licenses
- H. Authorize Chair to Sign Letter to MassDOT RE: Modification to Cochituate Rail Trail Construction Project
- I. Route 27 Layout Alteration Plans (Article 23, 2019 Fall Annual Town Meeting)
  - a. Vote to approve intent to alter the layout of North Main Street (Route 27) and the adjacent streets as shown on a set of plans entitled "Layout Alteration Route 27 Roadway Improvements North Main Street Natick, Massachusetts," dated April 2, 2019, prepared by Lighthouse Surveying, LLC.
  - b. Vote to request the recommendation of the Planning Board regarding the proposed alteration plans.
- J. Deputy Town Administrator for Operations
  - a. Construction Update: West Natick Fire Station
  - b. Construction Update: Kennedy Middle School
  - c. East School Lighting Change Order
  - d. East Central Street Water Main Cleaning/Relining Change Order