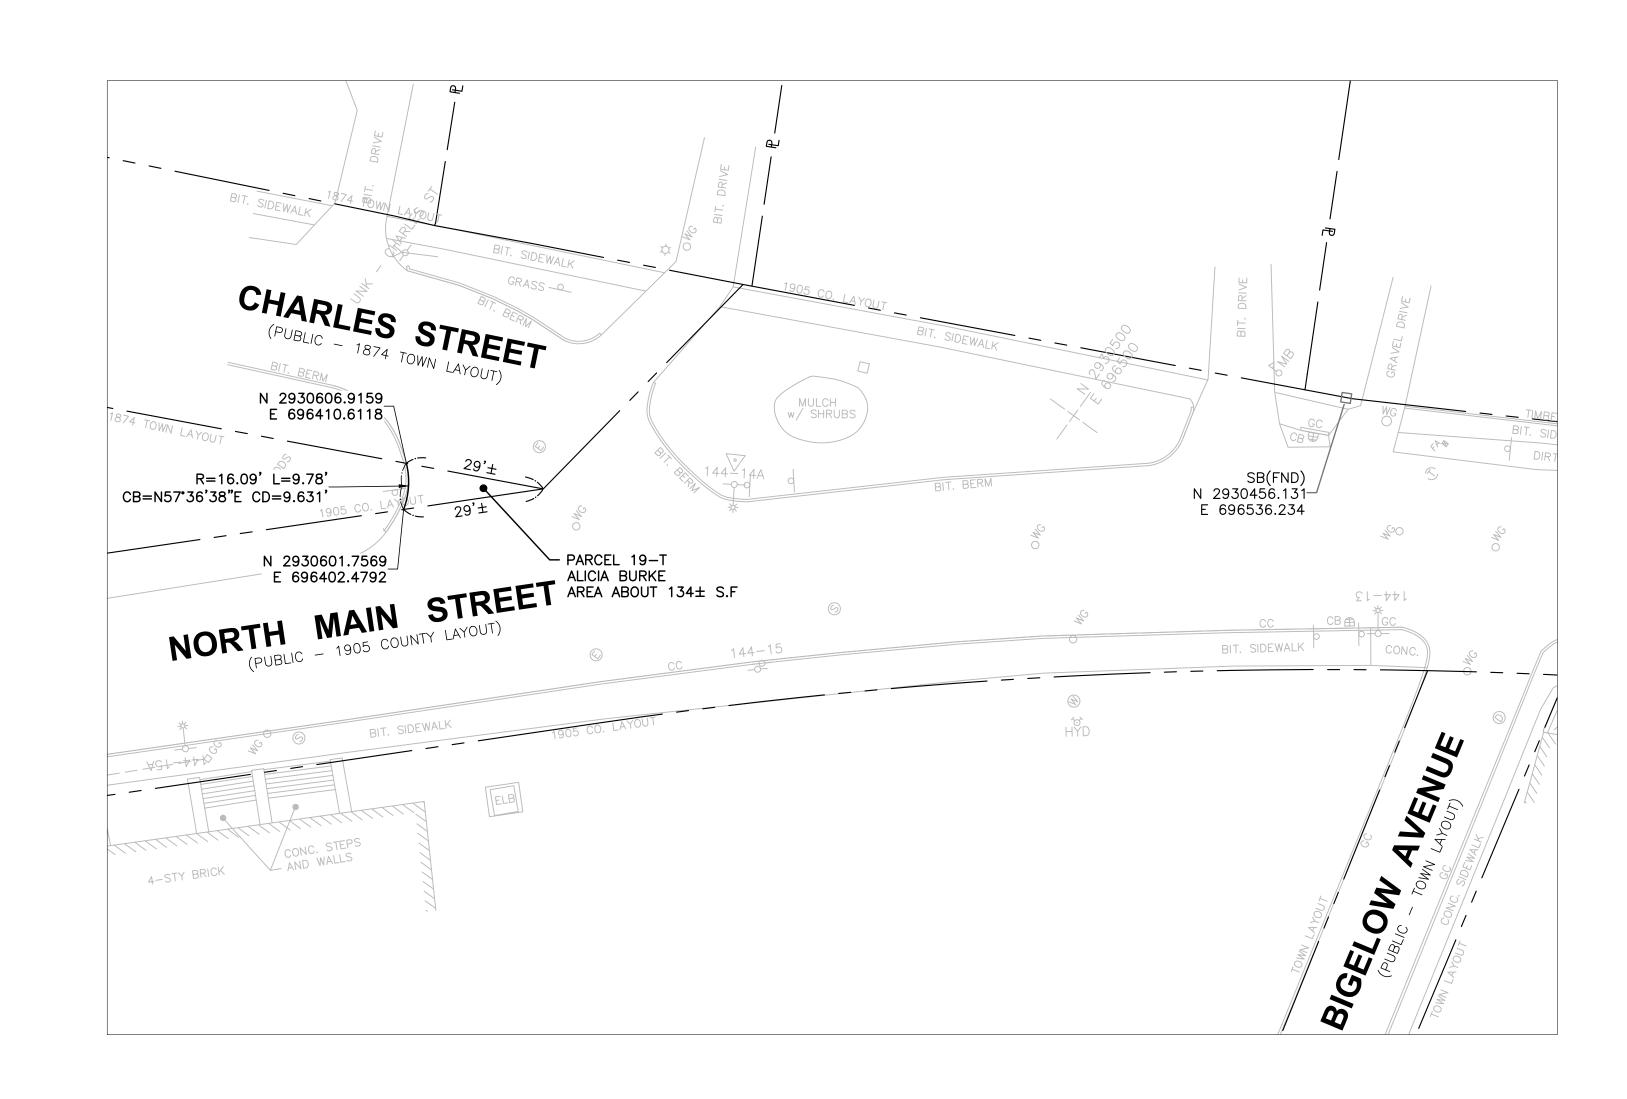

### 6. 7:35 REQUESTED ACTION

- A. Veterans' Services Officer: Request to Make Natick a "Purple Heart Community"
- B. Police Chief
  - a. Safety Committee Recommendations
  - b. Appointment of Permanent Full-Time Police Officers: Jackson Dwyer, Steven Gould, Benjamin Shea
- C. Approve Concept and Key Terms of Agreement to be Entered Into Between the Board of Selectmen and the Affordable Housing Trust RE: 299-301 Bacon Street
- D. Recreation and Parks Director: Contract Award for Playground Repairs at Various Natick Playgrounds
- E. Request to Close Irving Street for Bakka2thesource, Inc. Fundraising Event on 9/21/19 (RD: 10/5/19)
- F. Approve Eversource Grant of Location Requests
  - a. 165 Mill Street Kennedy School
  - b. Superior Drive
- G. Wegman's: Applications for Change of Officers and Change of Manager for S12 and S15 All Alcohol Licenses
- H. Authorize Chair to Sign Letter to MassDOT RE: Modification to Cochituate Rail Trail Construction Project
- I. Route 27 Layout Alteration Plans (Article 23, 2019 Fall Annual Town Meeting)
  - a. Vote to approve intent to alter the layout of North Main Street (Route 27) and the adjacent streets as shown on a set of plans entitled "Layout Alteration Route 27 Roadway Improvements North Main Street Natick, Massachusetts," dated April 2, 2019, prepared by Lighthouse Surveying, LLC.
  - b. Vote to request the recommendation of the Planning Board regarding the proposed alteration plans.
- J. Deputy Town Administrator for Operations
  - a. Construction Update: West Natick Fire Station
  - b. Construction Update: Kennedy Middle School
  - c. East School Lighting Change Order
  - d. East Central Street Water Main Cleaning/Relining Change Order