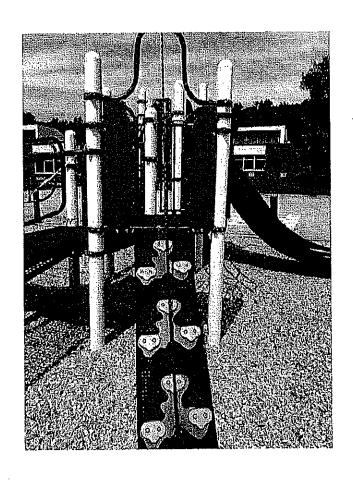

### \*Photos Attached

- Repair the broken space walk & add safety label (Manufacturer Play and Park Structures) \*
- Replace cracked chain (3) on the tire swing & add safety label (Manufacturer Landscape Structures)\*
- Replace passenger side steering wheel on car (Manufacturer unknown)\*

Johnson School

Spring Car – Replace Passenger steering wheel

Manufacturer - Unknown

Johnson School Space Walk – 2 broken pods on ground Manufacturer - Play and Park

Johnson School Replace coated chain Manufacturer – Landscape Structures