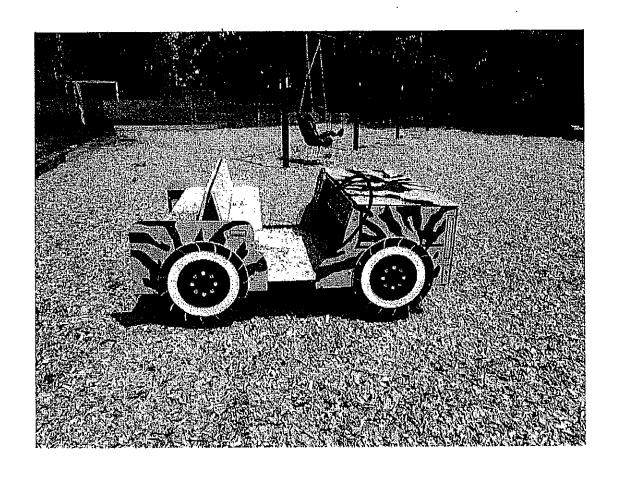

Memorial School (Front)
Replace interior of spider web
Manufacturer – Landscape Structures

Memorial School (Front) – Replace Broken Clatterbridge Manufacturer – Landscape Structures

Memorial School (Front)
Replace Coated Chain on Cliff Climber
Manufacturer – Landscape Structures

Memorial School (Front)
Repair Chimney Climber Connector (circled)
Manufacturer – Landscape Structures

Memorial School (Front)
Replace broken connector on Chain Ladder (circled)
Manufacturer – Landscape Structures

Memorial School (Front)
Replace Missing Bolt (circled)
Manufacturer – Landscape Structures

Memorial School (Front)
Replace Missing Bolt (Circled)
Manufacturer – Landscape Structures

Memorial School (Front)
Recommend replacement component (10ft)
Track Ride?
Manufacturer – Landscape Structures