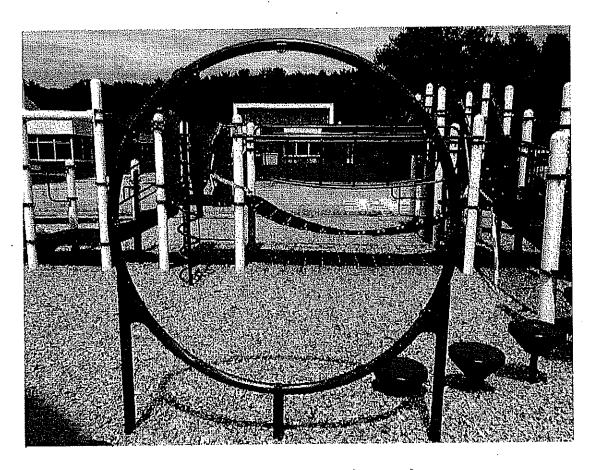

#### \*Photos Attached

- Repair broken connectors on Spider Web Climber (Manufacturer Landscape Structures)\*
- Replace broken Clatterbridge (Manufacturer Landscape Structures)\*
- Replace the coated chain on the Cliff Climber (Manufacturer Landscape Structures)\*
- Replace the broken connector on the Chimney Climber (Manufacturer Landscape Structures)\*
- Replace the broken connector on the Chain Ladder (Manufacturer Landscape Structures)\*
- Replace the missing bolt on the hand hold (Manufacturer Landscape Structures)\*
- Replace the missing bolt on the hand rail connection (Manufacturer Landscape Structures)\*
- Recommend a replacement for missing component (10 ft) Was it a track ride? (Manufacturer Landscape Structures)\*
- Replace the chains and clevis connectors (2 each) on 10 belt swings
- Replace the chains and clevis connectors (2 each) on 2 infant bucket swings
- Add safety labels to the 2 swing structures (Manufacturer Landscape Structures)

Memorial School (Front)
Replace interior of spider web
Manufacturer – Landscape Structures

Memorial School (Front) – Replace Broken Clatterbridge Manufacturer – Landscape Structures

Memorial School (Front)
Replace Coated Chain on Cliff Climber
Manufacturer – Landscape Structures

Memorial School (Front)
Repair Chimney Climber Connector (circled)
Manufacturer – Landscape Structures

Memorial School (Front)
Replace broken connector on Chain Ladder (circled)
Manufacturer – Landscape Structures

Memorial School (Front)
Replace Missing Bolt (circled)
Manufacturer – Landscape Structures

Memorial School (Front)
Replace Missing Bolt (Circled)
Manufacturer – Landscape Structures

Memorial School (Front)
Recommend replacement component (10ft)
Track Ride?
Manufacturer – Landscape Structures