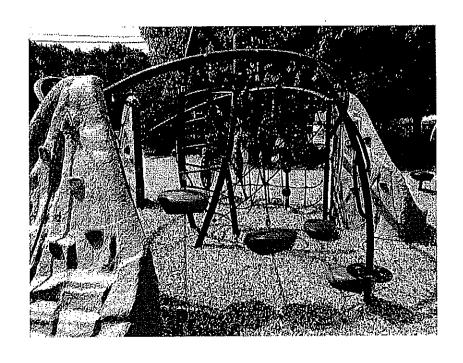

#### \*Photos Attached

- Repair broken connectors on Spider Web Climber (Manufacturer Landscape Structures)\*
- Replace broken Clatterbridge (Manufacturer Landscape Structures)\*
- Replace the coated chain on the Cliff Climber (Manufacturer Landscape Structures)\*
- Replace the broken connector on the Chimney Climber (Manufacturer Landscape Structures)\*
- Replace the broken connector on the Chain Ladder (Manufacturer Landscape Structures)\*
- Replace the missing bolt on the hand hold (Manufacturer Landscape Structures)\*
- Replace the missing bolt on the hand rail connection (Manufacturer Landscape Structures)\*
- Recommend a replacement for missing component (10 ft) Was it a track ride? (Manufacturer Landscape Structures)\*
- Replace the chains and clevis connectors (2 each) on 10 belt swings
- Replace the chains and clevis connectors (2 each) on 2 infant bucket swings
- Add safety labels to the 2 swing structures (Manufacturer Landscape Structures)

### (Leftside)

- Replace the chains (2 each) on 3 belt swings
- Replace the chains (4) on molded bucket seat