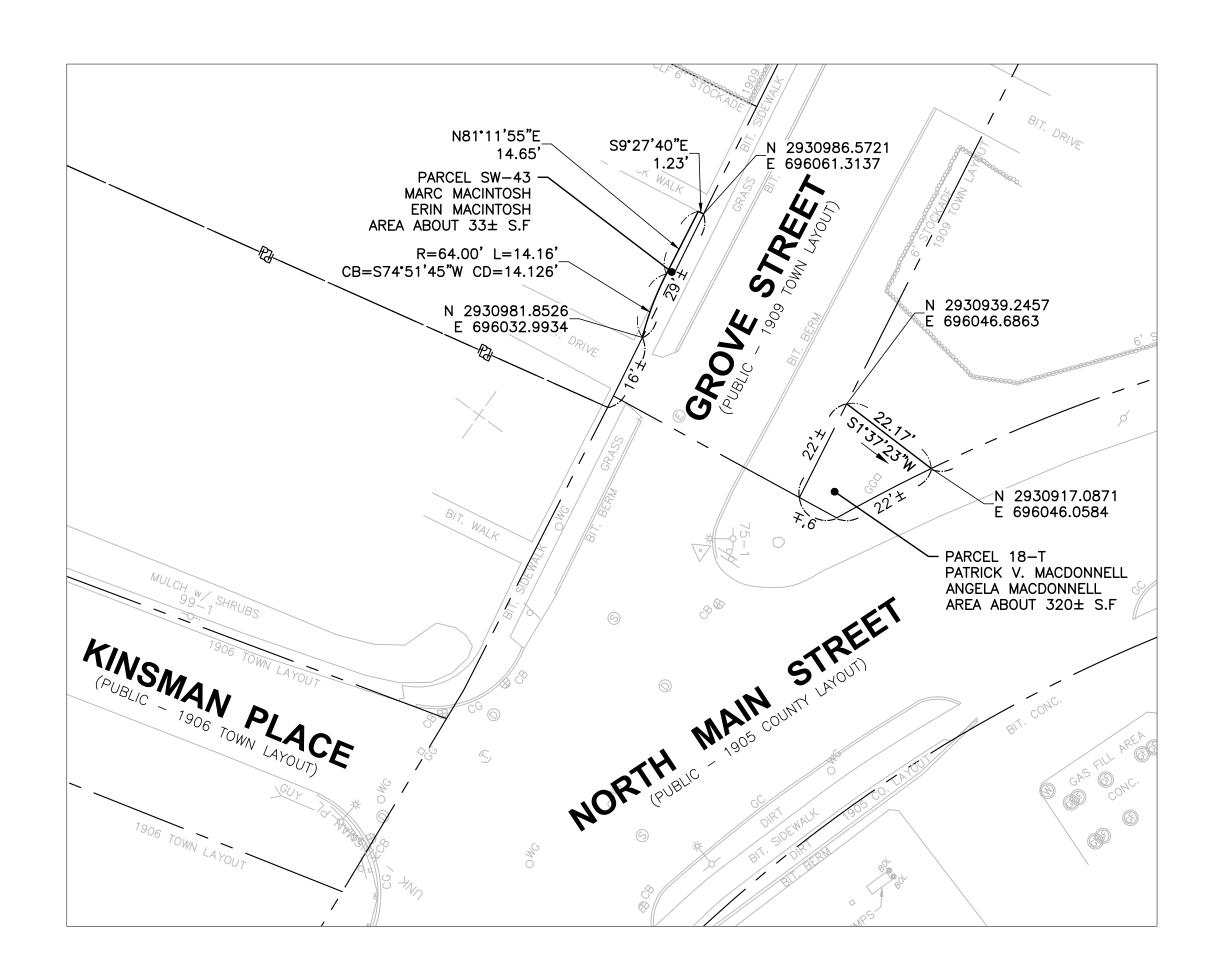

### 6. 7:35 REQUESTED ACTION

- A. Veterans' Services Officer: Request to Make Natick a "Purple Heart Community"
- B. Police Chief
  - a. Safety Committee Recommendations
  - b. Appointment of Permanent Full-Time Police Officers: Jackson Dwyer, Steven Gould, Benjamin Shea
- C. Approve Concept and Key Terms of Agreement to be Entered Into Between the Board of Selectmen and the Affordable Housing Trust RE: 299-301 Bacon Street
- D. Recreation and Parks Director: Contract Award for Playground Repairs at Various Natick Playgrounds
- E. Request to Close Irving Street for Bakka2thesource, Inc. Fundraising Event on 9/21/19 (RD: 10/5/19)
- F. Approve Eversource Grant of Location Requests
  - a. 165 Mill Street Kennedy School
  - b. Superior Drive
- G. Wegman's: Applications for Change of Officers and Change of Manager for S12 and S15 All Alcohol Licenses
- H. Authorize Chair to Sign Letter to MassDOT RE: Modification to Cochituate Rail Trail Construction Project
- I. Route 27 Layout Alteration Plans (Article 23, 2019 Fall Annual Town Meeting)
  - a. Vote to approve intent to alter the layout of North Main Street (Route 27) and the adjacent streets as shown on a set of plans entitled "Layout Alteration Route 27 Roadway Improvements North Main Street Natick, Massachusetts," dated April 2, 2019, prepared by Lighthouse Surveying, LLC.
  - b. Vote to request the recommendation of the Planning Board regarding the proposed alteration plans.
- J. Deputy Town Administrator for Operations
  - a. Construction Update: West Natick Fire Station
  - b. Construction Update: Kennedy Middle School
  - c. East School Lighting Change Order
  - d. East Central Street Water Main Cleaning/Relining Change Order