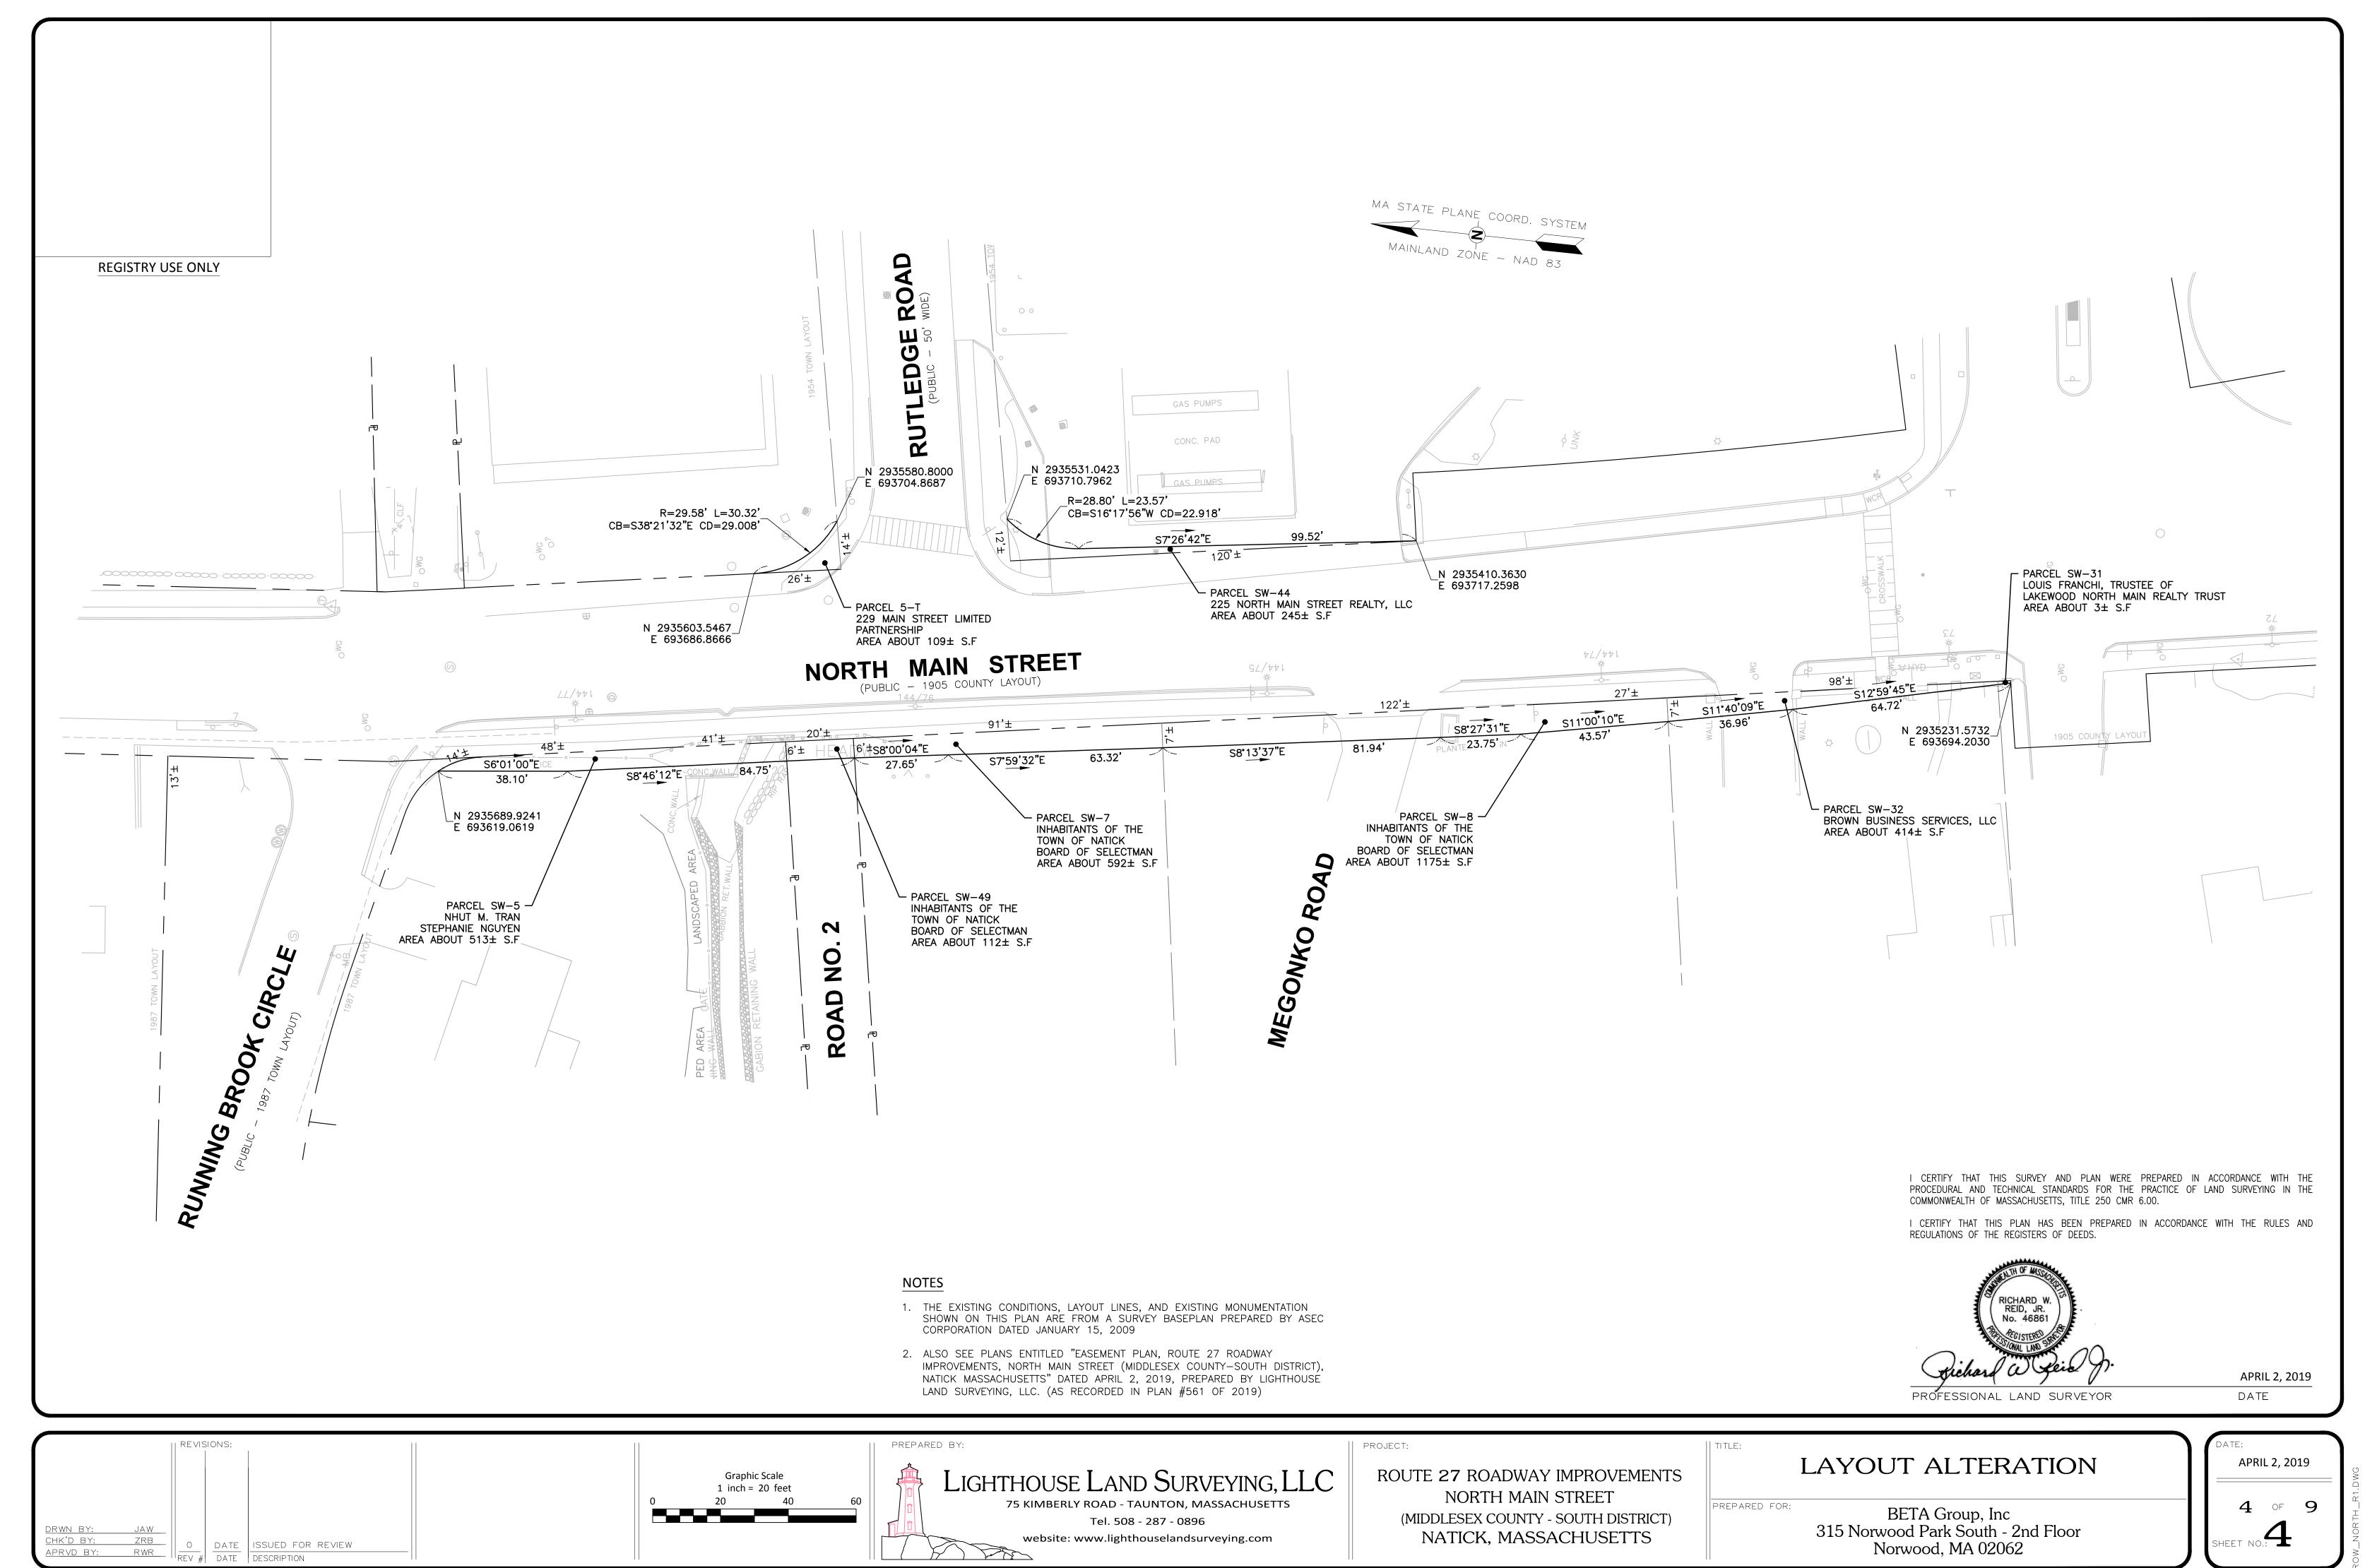

### 6. 7:35 REQUESTED ACTION

- A. Veterans' Services Officer: Request to Make Natick a "Purple Heart Community"
- B. Police Chief
  - a. Safety Committee Recommendations
  - b. Appointment of Permanent Full-Time Police Officers: Jackson Dwyer, Steven Gould, Benjamin Shea
- C. Approve Concept and Key Terms of Agreement to be Entered Into Between the Board of Selectmen and the Affordable Housing Trust RE: 299-301 Bacon Street
- D. Recreation and Parks Director: Contract Award for Playground Repairs at Various Natick Playgrounds
- E. Request to Close Irving Street for Bakka2thesource, Inc. Fundraising Event on 9/21/19 (RD: 10/5/19)
- F. Approve Eversource Grant of Location Requests
  - a. 165 Mill Street Kennedy School
  - b. Superior Drive
- G. Wegman's: Applications for Change of Officers and Change of Manager for S12 and S15 All Alcohol Licenses
- H. Authorize Chair to Sign Letter to MassDOT RE: Modification to Cochituate Rail Trail Construction Project
- I. Route 27 Layout Alteration Plans (Article 23, 2019 Fall Annual Town Meeting)
  - a. Vote to approve intent to alter the layout of North Main Street (Route 27) and the adjacent streets as shown on a set of plans entitled "Layout Alteration Route 27 Roadway Improvements North Main Street Natick, Massachusetts," dated April 2, 2019, prepared by Lighthouse Surveying, LLC.
  - b. Vote to request the recommendation of the Planning Board regarding the proposed alteration plans.
- J. Deputy Town Administrator for Operations
  - a. Construction Update: West Natick Fire Station
  - b. Construction Update: Kennedy Middle School
  - c. East School Lighting Change Order
  - d. East Central Street Water Main Cleaning/Relining Change Order