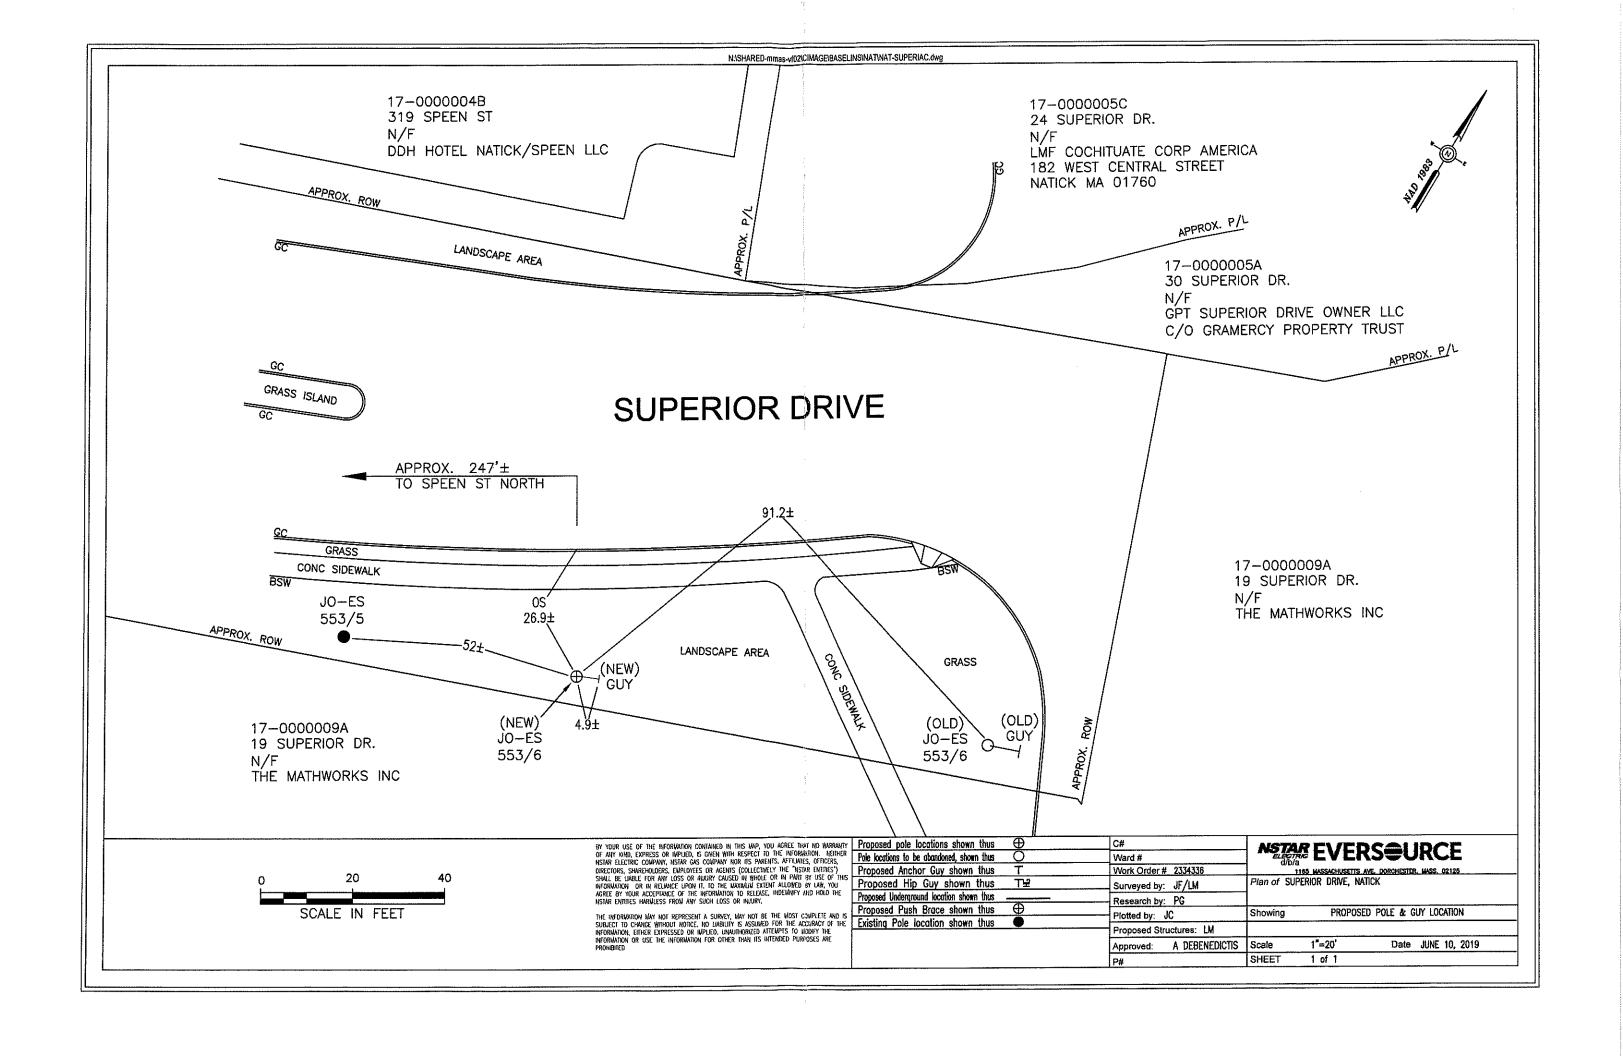

### 6. 7:35 REQUESTED ACTION

- A. Veterans' Services Officer: Request to Make Natick a "Purple Heart Community"
- B. Police Chief
  - a. Safety Committee Recommendations
  - b. Appointment of Permanent Full-Time Police Officers: Jackson Dwyer, Steven Gould, Benjamin Shea
- C. Approve Concept and Key Terms of Agreement to be Entered Into Between the Board of Selectmen and the Affordable Housing Trust RE: 299-301 Bacon Street
- D. Recreation and Parks Director: Contract Award for Playground Repairs at Various Natick Playgrounds
- E. Request to Close Irving Street for Bakka2thesource, Inc. Fundraising Event on 9/21/19 (RD: 10/5/19)
- F. Approve Eversource Grant of Location Requests
  - a. 165 Mill Street Kennedy School
  - b. Superior Drive
- G. Wegman's: Applications for Change of Officers and Change of Manager for S12 and S15 All Alcohol Licenses
- H. Authorize Chair to Sign Letter to MassDOT RE: Modification to Cochituate Rail Trail Construction Project
- I. Route 27 Layout Alteration Plans (Article 23, 2019 Fall Annual Town Meeting)
  - a. Vote to approve intent to alter the layout of North Main Street (Route 27) and the adjacent streets as shown on a set of plans entitled "Layout Alteration Route 27 Roadway Improvements North Main Street Natick, Massachusetts," dated April 2, 2019, prepared by Lighthouse Surveying, LLC.
  - b. Vote to request the recommendation of the Planning Board regarding the proposed alteration plans.
- J. Deputy Town Administrator for Operations
  - a. Construction Update: West Natick Fire Station
  - b. Construction Update: Kennedy Middle School
  - c. East School Lighting Change Order
  - d. East Central Street Water Main Cleaning/Relining Change Order