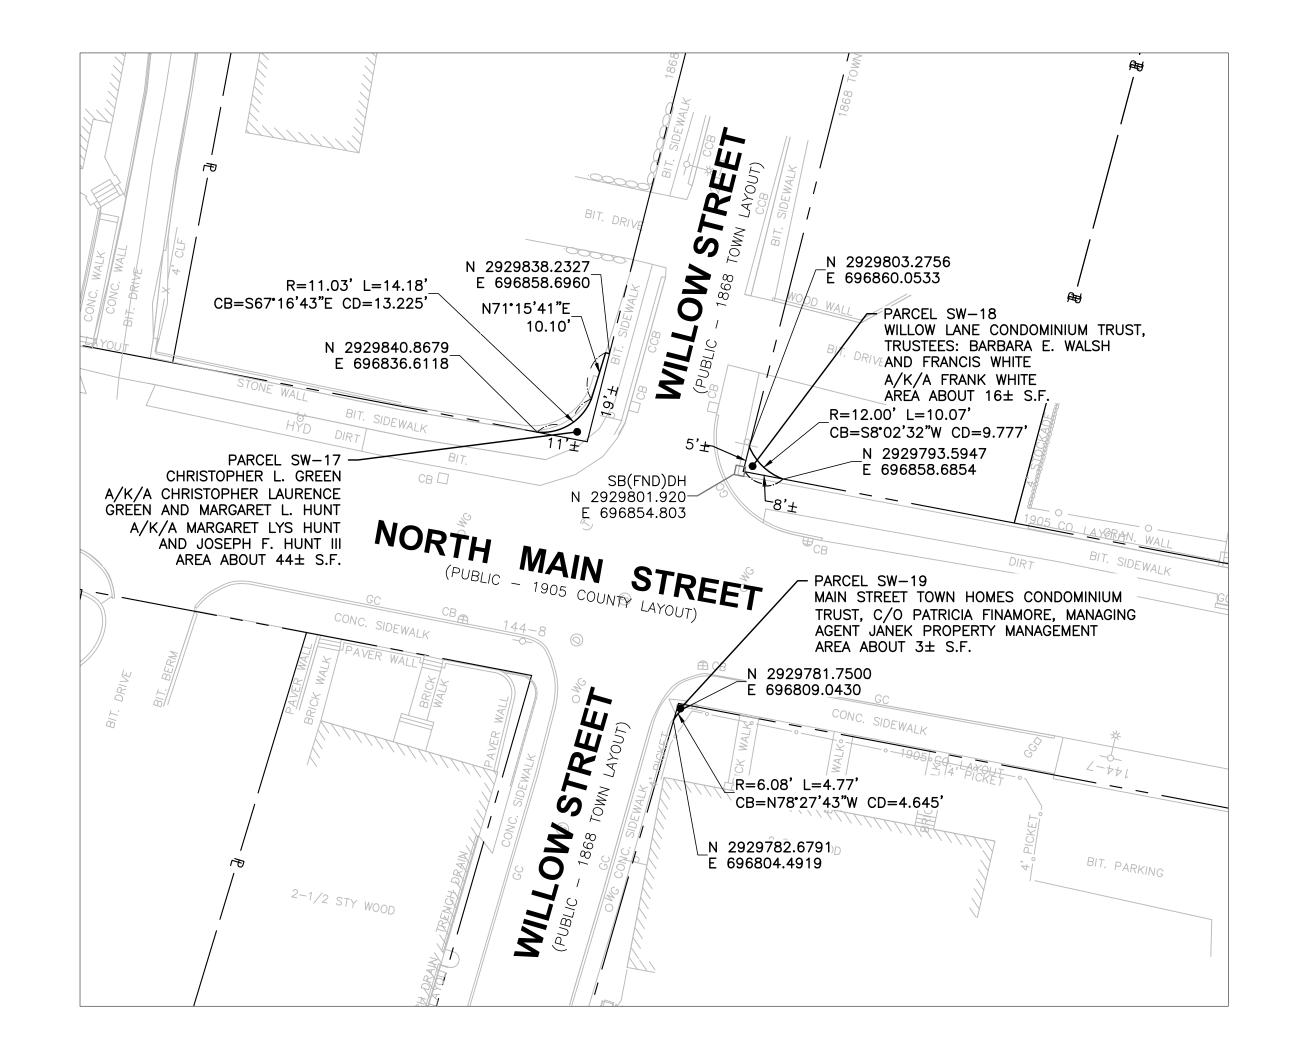

### 6. 7:35 REQUESTED ACTION

- A. Veterans' Services Officer: Request to Make Natick a "Purple Heart Community"
- B. Police Chief
  - a. Safety Committee Recommendations
  - b. Appointment of Permanent Full-Time Police Officers: Jackson Dwyer, Steven Gould, Benjamin Shea
- C. Approve Concept and Key Terms of Agreement to be Entered Into Between the Board of Selectmen and the Affordable Housing Trust RE: 299-301 Bacon Street
- D. Recreation and Parks Director: Contract Award for Playground Repairs at Various Natick Playgrounds
- E. Request to Close Irving Street for Bakka2thesource, Inc. Fundraising Event on 9/21/19 (RD: 10/5/19)
- F. Approve Eversource Grant of Location Requests
  - a. 165 Mill Street Kennedy School
  - b. Superior Drive
- G. Wegman's: Applications for Change of Officers and Change of Manager for S12 and S15 All Alcohol Licenses
- H. Authorize Chair to Sign Letter to MassDOT RE: Modification to Cochituate Rail Trail Construction Project
- I. Route 27 Layout Alteration Plans (Article 23, 2019 Fall Annual Town Meeting)
  - a. Vote to approve intent to alter the layout of North Main Street (Route 27) and the adjacent streets as shown on a set of plans entitled "Layout Alteration Route 27 Roadway Improvements North Main Street Natick, Massachusetts," dated April 2, 2019, prepared by Lighthouse Surveying, LLC.
  - b. Vote to request the recommendation of the Planning Board regarding the proposed alteration plans.
- J. Deputy Town Administrator for Operations
  - a. Construction Update: West Natick Fire Station
  - b. Construction Update: Kennedy Middle School
  - c. East School Lighting Change Order
  - d. East Central Street Water Main Cleaning/Relining Change Order