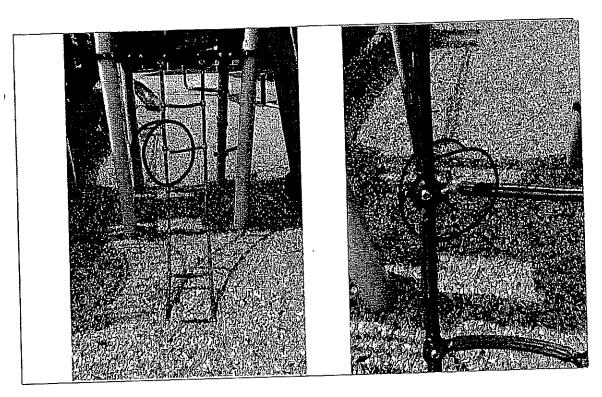

#### \*Photos Attached

- Repair broken connectors on Spider Web Climber (Manufacturer Landscape Structures)\*
- Replace broken Clatterbridge (Manufacturer Landscape Structures)\*
- Replace the coated chain on the Cliff Climber (Manufacturer Landscape Structures)\*
- Replace the broken connector on the Chimney Climber (Manufacturer Landscape Structures)\*
- Replace the broken connector on the Chain Ladder (Manufacturer Landscape Structures)\*
- Replace the missing bolt on the hand hold (Manufacturer Landscape Structures)\*
- Replace the missing bolt on the hand rail connection (Manufacturer Landscape Structures)\*
- Recommend a replacement for missing component (10 ft) Was it a track ride? (Manufacturer Landscape Structures)\*
- Replace the chains and clevis connectors (2 each) on 10 belt swings
- Replace the chains and clevis connectors (2 each) on 2 infant bucket swings
- Add safety labels to the 2 swing structures (Manufacturer Landscape Structures)

Memorial School (Front)
Replace Missing Bolt (circled)
Manufacturer – Landscape Structures

Memorial School (Front)
Replace Missing Bolt (Circled)
Manufacturer – Landscape Structures

Memorial School (Front)
Recommend replacement component (10ft)
Track Ride?
Manufacturer – Landscape Structures