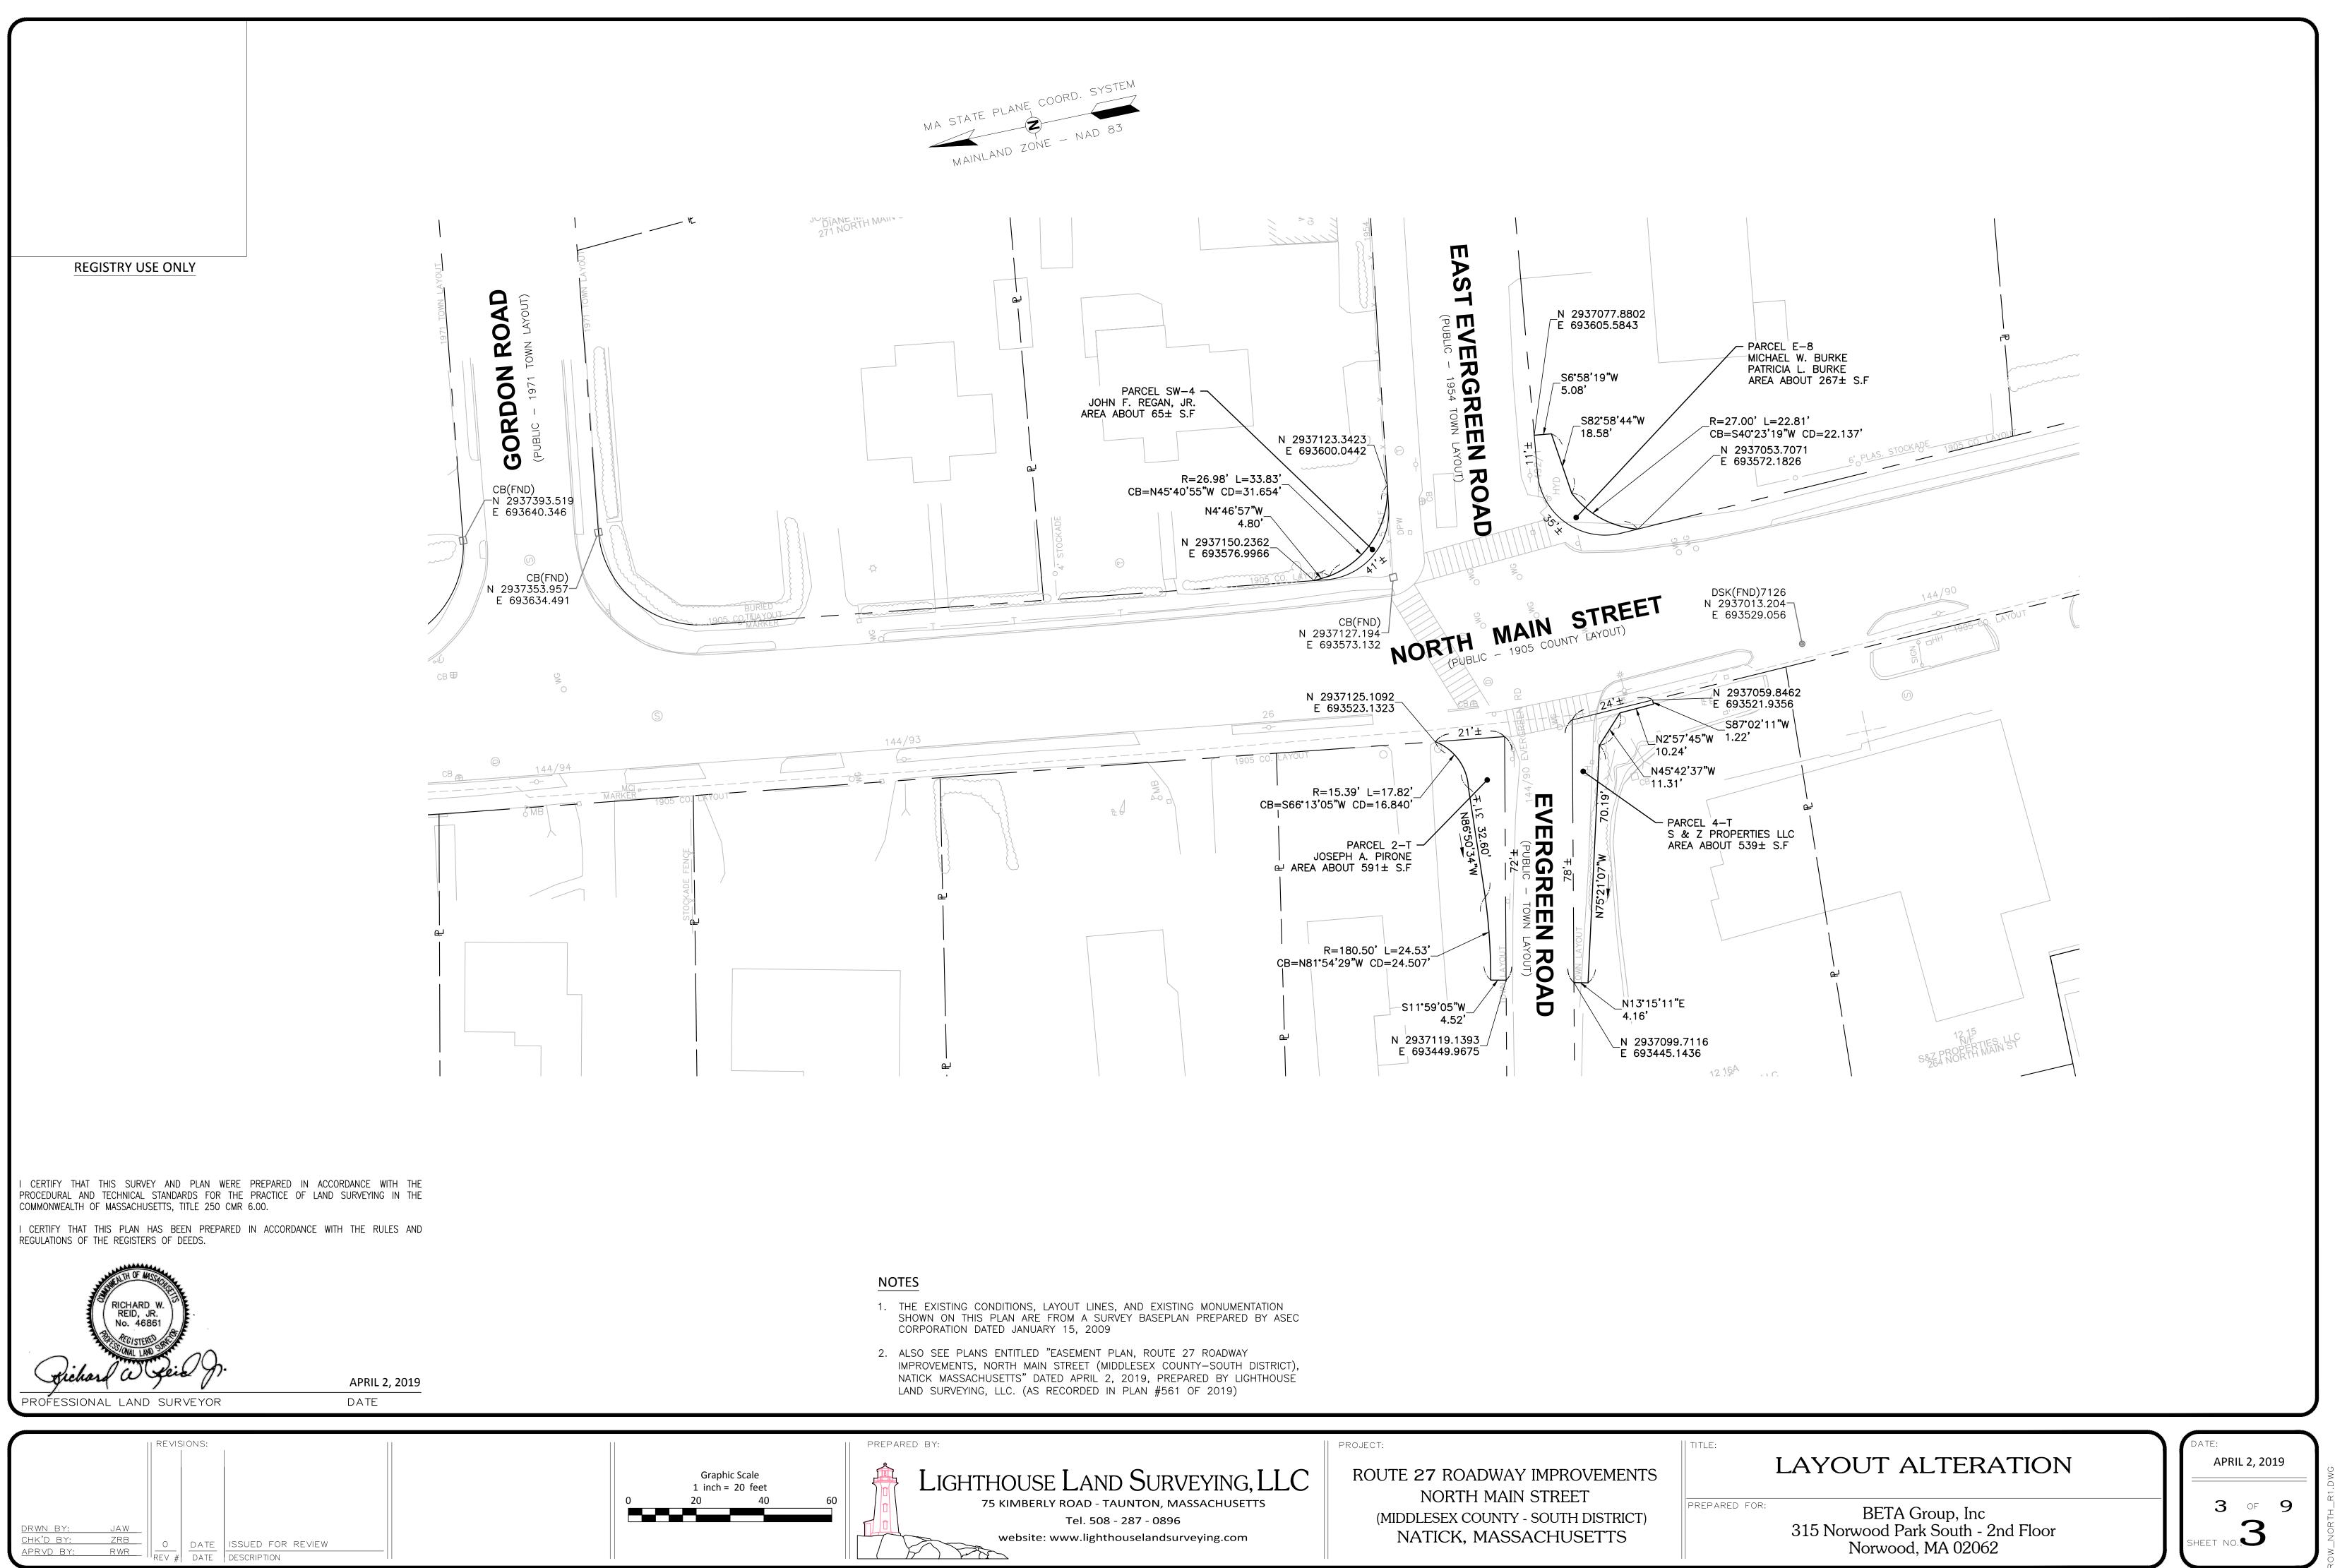

### 6. 7:35 REQUESTED ACTION

- A. Veterans' Services Officer: Request to Make Natick a "Purple Heart Community"
- B. Police Chief
  - a. Safety Committee Recommendations
  - b. Appointment of Permanent Full-Time Police Officers: Jackson Dwyer, Steven Gould, Benjamin Shea
- C. Approve Concept and Key Terms of Agreement to be Entered Into Between the Board of Selectmen and the Affordable Housing Trust RE: 299-301 Bacon Street
- D. Recreation and Parks Director: Contract Award for Playground Repairs at Various Natick Playgrounds
- E. Request to Close Irving Street for Bakka2thesource, Inc. Fundraising Event on 9/21/19 (RD: 10/5/19)
- F. Approve Eversource Grant of Location Requests
  - a. 165 Mill Street Kennedy School
  - b. Superior Drive
- G. Wegman's: Applications for Change of Officers and Change of Manager for S12 and S15 All Alcohol Licenses
- H. Authorize Chair to Sign Letter to MassDOT RE: Modification to Cochituate Rail Trail Construction Project
- I. Route 27 Layout Alteration Plans (Article 23, 2019 Fall Annual Town Meeting)
  - a. Vote to approve intent to alter the layout of North Main Street (Route 27) and the adjacent streets as shown on a set of plans entitled "Layout Alteration Route 27 Roadway Improvements North Main Street Natick, Massachusetts," dated April 2, 2019, prepared by Lighthouse Surveying, LLC.
  - b. Vote to request the recommendation of the Planning Board regarding the proposed alteration plans.
- J. Deputy Town Administrator for Operations
  - a. Construction Update: West Natick Fire Station
  - b. Construction Update: Kennedy Middle School
  - c. East School Lighting Change Order
  - d. East Central Street Water Main Cleaning/Relining Change Order