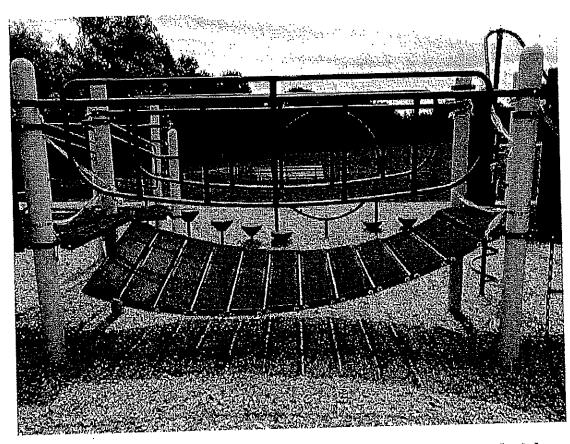

#### \*Photos Attached

- Repair broken connectors on Spider Web Climber (Manufacturer Landscape Structures)\*
- Replace broken Clatterbridge (Manufacturer Landscape Structures)\*
- Replace the coated chain on the Cliff Climber (Manufacturer Landscape Structures)\*
- Replace the broken connector on the Chimney Climber (Manufacturer Landscape Structures)\*
- Replace the broken connector on the Chain Ladder (Manufacturer Landscape Structures)\*
- Replace the missing bolt on the hand hold (Manufacturer Landscape Structures)\*
- Replace the missing bolt on the hand rail connection (Manufacturer Landscape Structures)\*
- Recommend a replacement for missing component (10 ft) Was it a track ride? (Manufacturer Landscape Structures)\*
- Replace the chains and clevis connectors (2 each) on 10 belt swings
- Replace the chains and clevis connectors (2 each) on 2 infant bucket swings
- Add safety labels to the 2 swing structures (Manufacturer Landscape Structures)