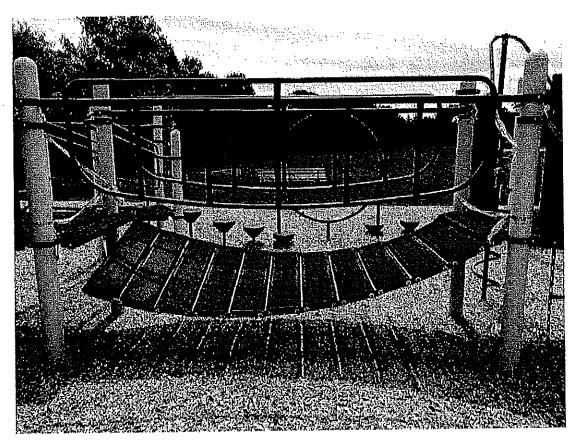

#### \*Photos Attached

- Repair broken connectors on Spider Web Climber (Manufacturer Landscape Structures)\*
- Replace broken Clatterbridge (Manufacturer Landscape Structures)\*
- Replace the coated chain on the Cliff Climber (Manufacturer Landscape Structures)\*
- Replace the broken connector on the Chimney Climber (Manufacturer Landscape Structures)\*
- Replace the broken connector on the Chain Ladder (Manufacturer Landscape Structures)\*
- Replace the missing bolt on the hand hold (Manufacturer Landscape Structures)\*
- Replace the missing bolt on the hand rail connection (Manufacturer Landscape Structures)\*
- Recommend a replacement for missing component (10 ft) Was it a track ride? (Manufacturer Landscape Structures)\*
- Replace the chains and clevis connectors (2 each) on 10 belt swings
- Replace the chains and clevis connectors (2 each) on 2 infant bucket swings
- Add safety labels to the 2 swing structures (Manufacturer Landscape Structures)

Memorial School (Front)
Replace interior of spider web
Manufacturer – Landscape Structures

Memorial School (Front) – Replace Broken Clatterbridge Manufacturer – Landscape Structures

Memorial School (Front)
Replace Coated Chain on Cliff Climber
Manufacturer – Landscape Structures

Memorial School (Front)
Repair Chimney Climber Connector (circled)
Manufacturer – Landscape Structures

Memorial School (Front)
Replace broken connector on Chain Ladder (circled)
Manufacturer – Landscape Structures

Memorial School (Front)
Replace Missing Bolt (circled)
Manufacturer – Landscape Structures

Memorial School (Front)
Replace Missing Bolt (Circled)
Manufacturer – Landscape Structures

Memorial School (Front)
Recommend replacement component (10ft)
Track Ride?
Manufacturer – Landscape Structures