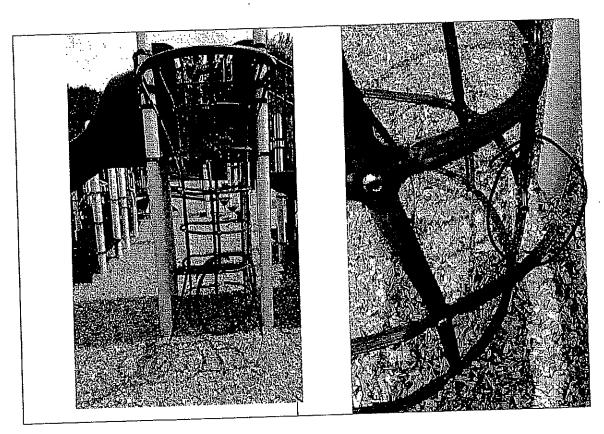

#### \*Photos Attached

- Repair broken connectors on Spider Web Climber (Manufacturer Landscape Structures)\*
- Replace broken Clatterbridge (Manufacturer Landscape Structures)\*
- Replace the coated chain on the Cliff Climber (Manufacturer Landscape Structures)\*
- Replace the broken connector on the Chimney Climber (Manufacturer Landscape Structures)\*
- Replace the broken connector on the Chain Ladder (Manufacturer Landscape Structures)\*
- Replace the missing bolt on the hand hold (Manufacturer Landscape Structures)\*
- Replace the missing bolt on the hand rail connection (Manufacturer Landscape Structures)\*
- Recommend a replacement for missing component (10 ft) Was it a track ride? (Manufacturer Landscape Structures)\*
- Replace the chains and clevis connectors (2 each) on 10 belt swings
- Replace the chains and clevis connectors (2 each) on 2 infant bucket swings
- Add safety labels to the 2 swing structures (Manufacturer Landscape Structures)

Memorial School (Front)
Repair Chimney Climber Connector (circled)
Manufacturer – Landscape Structures

Memorial School (Front)
Replace broken connector on Chain Ladder (circled)
Manufacturer – Landscape Structures