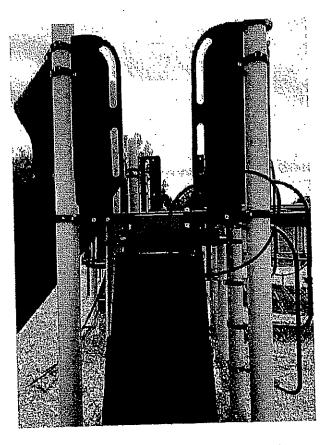

Memorial School (Front)
Replace interior of spider web
Manufacturer – Landscape Structures

Memorial School (Front) – Replace Broken Clatterbridge Manufacturer – Landscape Structures

Memorial School (Front)
Replace Coated Chain on Cliff Climber
Manufacturer – Landscape Structures