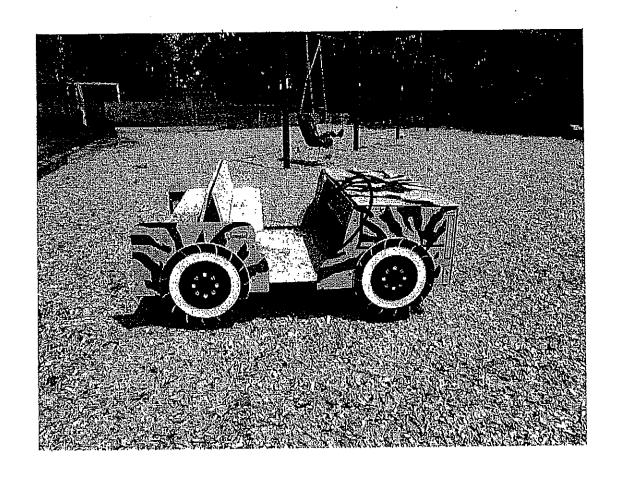

### \*Photos Attached

- Repair the broken space walk & add safety label (Manufacturer Play and Park Structures) \*
- Replace cracked chain (3) on the tire swing & add safety label (Manufacturer Landscape Structures)\*
- Replace passenger side steering wheel on car (Manufacturer unknown)\*

Johnson School

Spring Car – Replace Passenger steering wheel

Manufacturer - Unknown

Johnson School Space Walk – 2 broken pods on ground Manufacturer - Play and Park

Johnson School Replace coated chain Manufacturer – Landscape Structures