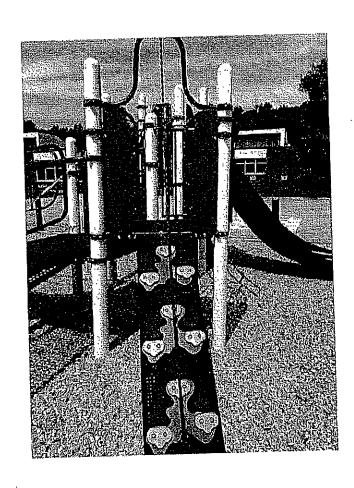

### \*Photos Attached

- Repair the broken space walk & add safety label (Manufacturer Play and Park Structures) \*
- Replace cracked chain (3) on the tire swing & add safety label (Manufacturer Landscape Structures)\*
- Replace passenger side steering wheel on car (Manufacturer unknown)\*

Johnson School

Spring Car – Replace Passenger steering wheel

Manufacturer - Unknown

Johnson School Space Walk – 2 broken pods on ground Manufacturer - Play and Park

Johnson School Replace coated chain Manufacturer – Landscape Structures