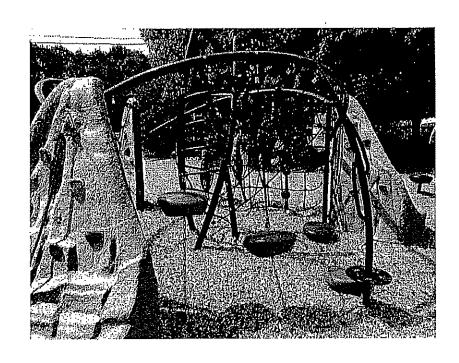

#### \*Photos Attached

- Repair broken connectors on Spider Web Climber (Manufacturer Landscape Structures)\*
- Replace broken Clatterbridge (Manufacturer Landscape Structures)\*
- Replace the coated chain on the Cliff Climber (Manufacturer Landscape Structures)\*
- Replace the broken connector on the Chimney Climber (Manufacturer Landscape Structures)\*
- Replace the broken connector on the Chain Ladder (Manufacturer Landscape Structures)\*
- Replace the missing bolt on the hand hold (Manufacturer Landscape Structures)\*
- Replace the missing bolt on the hand rail connection (Manufacturer Landscape Structures)\*
- Recommend a replacement for missing component (10 ft) Was it a track ride? (Manufacturer Landscape Structures)\*
- Replace the chains and clevis connectors (2 each) on 10 belt swings
- Replace the chains and clevis connectors (2 each) on 2 infant bucket swings
- Add safety labels to the 2 swing structures (Manufacturer Landscape Structures)