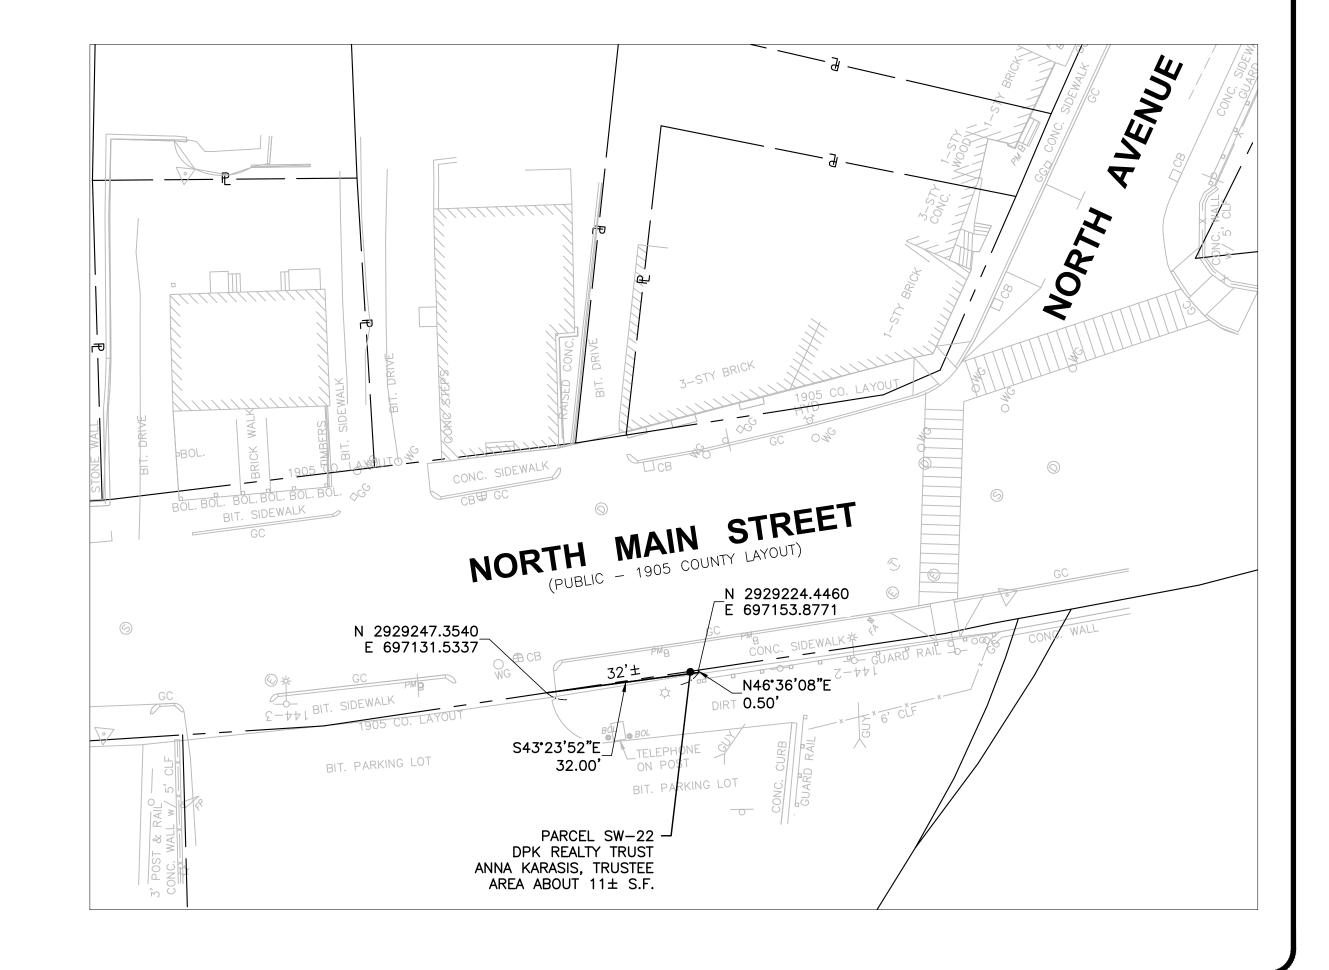

### 6. 7:35 REQUESTED ACTION

- A. Veterans' Services Officer: Request to Make Natick a "Purple Heart Community"
- B. Police Chief
  - a. Safety Committee Recommendations
  - b. Appointment of Permanent Full-Time Police Officers: Jackson Dwyer, Steven Gould, Benjamin Shea
- C. Approve Concept and Key Terms of Agreement to be Entered Into Between the Board of Selectmen and the Affordable Housing Trust RE: 299-301 Bacon Street
- D. Recreation and Parks Director: Contract Award for Playground Repairs at Various Natick Playgrounds
- E. Request to Close Irving Street for Bakka2thesource, Inc. Fundraising Event on 9/21/19 (RD: 10/5/19)
- F. Approve Eversource Grant of Location Requests
  - a. 165 Mill Street Kennedy School
  - b. Superior Drive
- G. Wegman's: Applications for Change of Officers and Change of Manager for S12 and S15 All Alcohol Licenses
- H. Authorize Chair to Sign Letter to MassDOT RE: Modification to Cochituate Rail Trail Construction Project
- I. Route 27 Layout Alteration Plans (Article 23, 2019 Fall Annual Town Meeting)
  - a. Vote to approve intent to alter the layout of North Main Street (Route 27) and the adjacent streets as shown on a set of plans entitled "Layout Alteration Route 27 Roadway Improvements North Main Street Natick, Massachusetts," dated April 2, 2019, prepared by Lighthouse Surveying, LLC.
  - b. Vote to request the recommendation of the Planning Board regarding the proposed alteration plans.
- J. Deputy Town Administrator for Operations
  - a. Construction Update: West Natick Fire Station
  - b. Construction Update: Kennedy Middle School
  - c. East School Lighting Change Order
  - d. East Central Street Water Main Cleaning/Relining Change Order