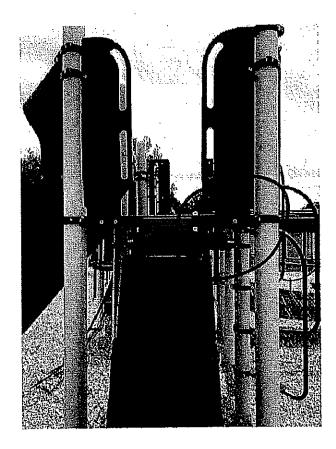

### **Playground Repair Items**

Due to the amount of repairs needed, Memorial School (Front) should be the priority. School begins August 28<sup>th</sup>. All site visits before 3pm beginning August 28<sup>th</sup>, must be coordinated through the Town of Natick Facilities Department

### Memorial School - 107 Eliot Street

### (Front)

#### \*Photos Attached

- Repair broken connectors on Spider Web Climber (Manufacturer Landscape Structures)\*
- Replace broken Clatterbridge (Manufacturer Landscape Structures)\*
- Replace the coated chain on the Cliff Climber (Manufacturer Landscape Structures)\*
- Replace the broken connector on the Chimney Climber (Manufacturer Landscape Structures)\*
- Replace the broken connector on the Chain Ladder (Manufacturer Landscape Structures)\*
- Replace the missing bolt on the hand hold (Manufacturer Landscape Structures)\*
- Replace the missing bolt on the hand rail connection (Manufacturer Landscape Structures)\*
- Recommend a replacement for missing component (10 ft) Was it a track ride? (Manufacturer Landscape Structures)\*
- Replace the chains and clevis connectors (2 each) on 10 belt swings
- Replace the chains and clevis connectors (2 each) on 2 infant bucket swings
- Add safety labels to the 2 swing structures (Manufacturer Landscape Structures)