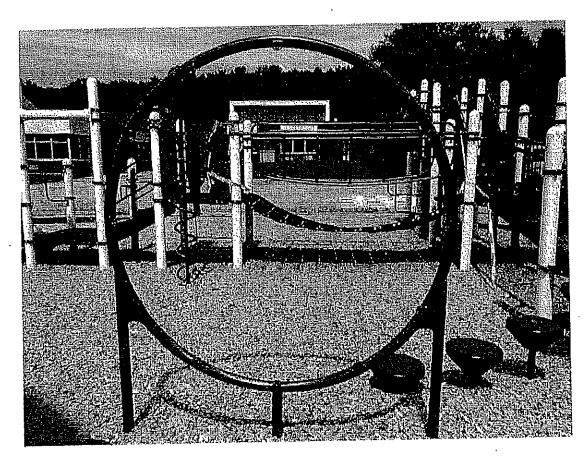

#### \*Photos Attached

- Repair broken connectors on Spider Web Climber (Manufacturer Landscape Structures)\*
- Replace broken Clatterbridge (Manufacturer Landscape Structures)\*
- Replace the coated chain on the Cliff Climber (Manufacturer Landscape Structures)\*
- Replace the broken connector on the Chimney Climber (Manufacturer Landscape Structures)\*
- Replace the broken connector on the Chain Ladder (Manufacturer Landscape Structures)\*
- Replace the missing bolt on the hand hold (Manufacturer Landscape Structures)\*
- Replace the missing bolt on the hand rail connection (Manufacturer Landscape Structures)\*
- Recommend a replacement for missing component (10 ft) Was it a track ride? (Manufacturer Landscape Structures)\*
- Replace the chains and clevis connectors (2 each) on 10 belt swings
- Replace the chains and clevis connectors (2 each) on 2 infant bucket swings
- Add safety labels to the 2 swing structures (Manufacturer Landscape Structures)

Memorial School (Front)
Replace interior of spider web
Manufacturer – Landscape Structures

Memorial School (Front) – Replace Broken Clatterbridge Manufacturer – Landscape Structures

Memorial School (Front)
Replace Coated Chain on Cliff Climber
Manufacturer – Landscape Structures

Memorial School (Front)
Repair Chimney Climber Connector (circled)
Manufacturer – Landscape Structures

Memorial School (Front)
Replace broken connector on Chain Ladder (circled)
Manufacturer – Landscape Structures

Memorial School (Front)
Replace Missing Bolt (circled)
Manufacturer – Landscape Structures

Memorial School (Front)
Replace Missing Bolt (Circled)
Manufacturer – Landscape Structures

Memorial School (Front)
Recommend replacement component (10ft)
Track Ride?
Manufacturer – Landscape Structures