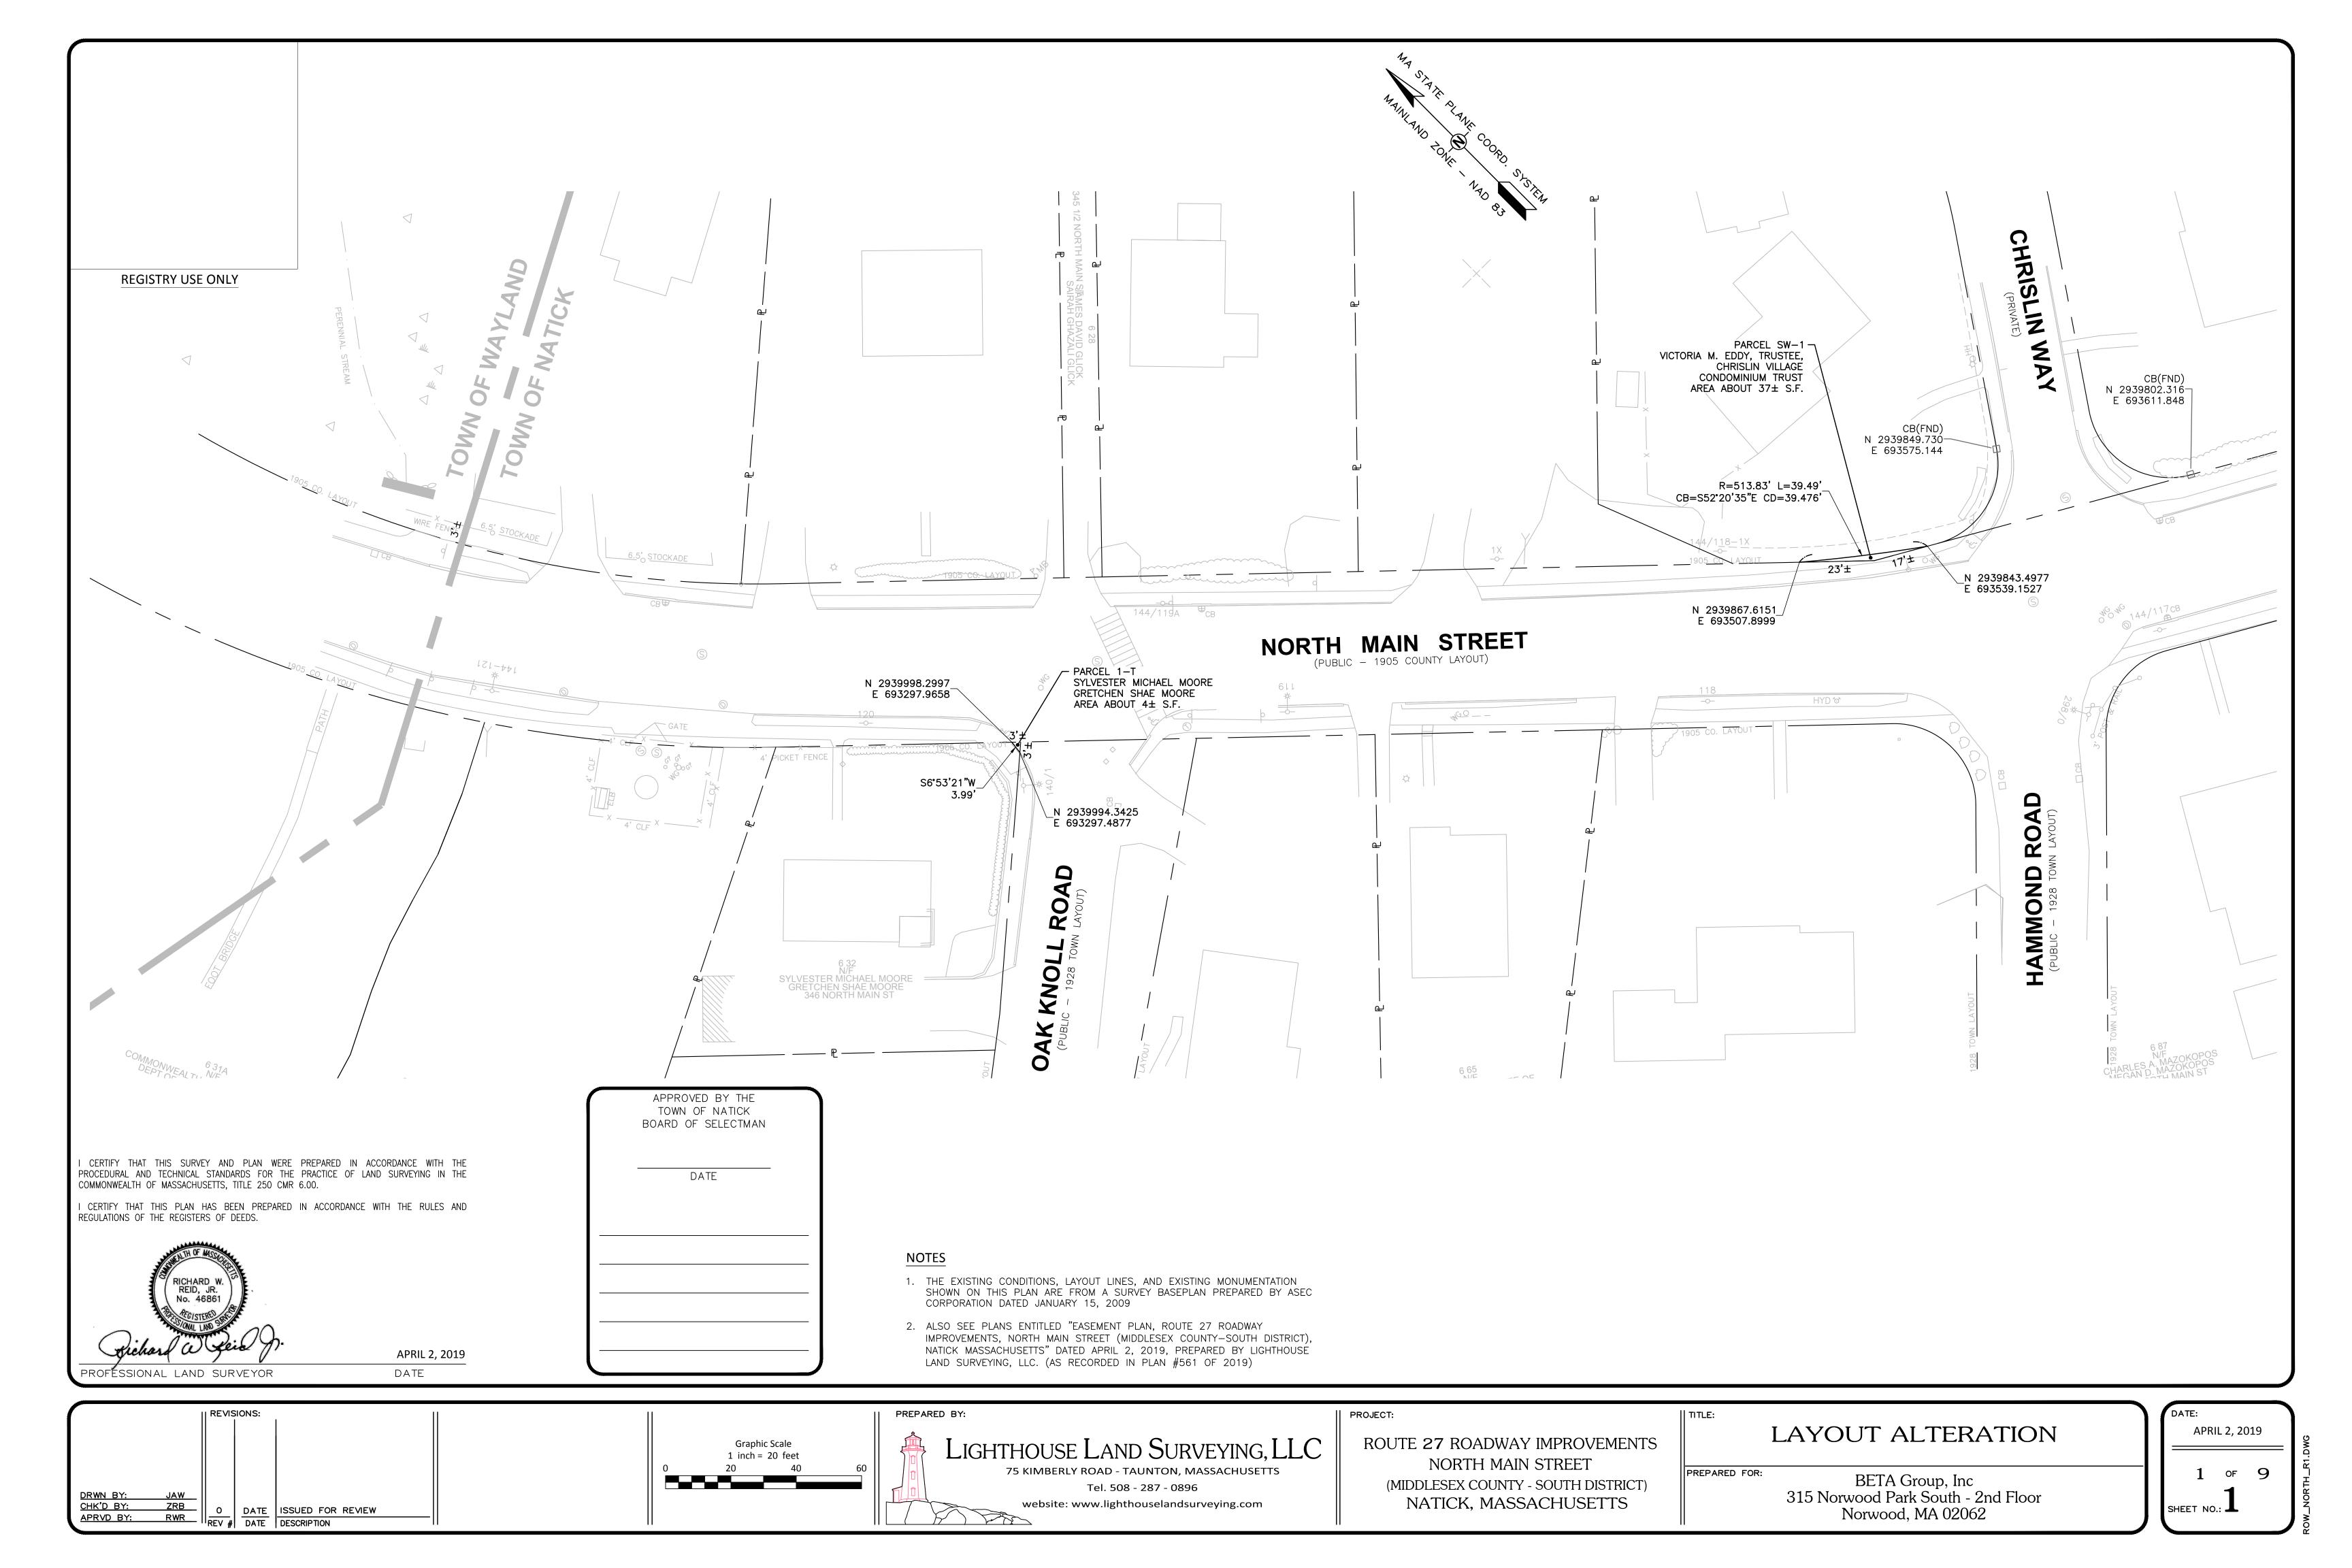

### 6. 7:35 REQUESTED ACTION

- A. Veterans' Services Officer: Request to Make Natick a "Purple Heart Community"
- B. Police Chief
  - a. Safety Committee Recommendations
  - b. Appointment of Permanent Full-Time Police Officers: Jackson Dwyer, Steven Gould, Benjamin Shea
- C. Approve Concept and Key Terms of Agreement to be Entered Into Between the Board of Selectmen and the Affordable Housing Trust RE: 299-301 Bacon Street
- D. Recreation and Parks Director: Contract Award for Playground Repairs at Various Natick Playgrounds
- E. Request to Close Irving Street for Bakka2thesource, Inc. Fundraising Event on 9/21/19 (RD: 10/5/19)
- F. Approve Eversource Grant of Location Requests
  - a. 165 Mill Street Kennedy School
  - b. Superior Drive
- G. Wegman's: Applications for Change of Officers and Change of Manager for S12 and S15 All Alcohol Licenses
- H. Authorize Chair to Sign Letter to MassDOT RE: Modification to Cochituate Rail Trail Construction Project
- I. Route 27 Layout Alteration Plans (Article 23, 2019 Fall Annual Town Meeting)
  - a. Vote to approve intent to alter the layout of North Main Street (Route 27) and the adjacent streets as shown on a set of plans entitled "Layout Alteration Route 27 Roadway Improvements North Main Street Natick, Massachusetts," dated April 2, 2019, prepared by Lighthouse Surveying, LLC.
  - b. Vote to request the recommendation of the Planning Board regarding the proposed alteration plans.
- J. Deputy Town Administrator for Operations
  - a. Construction Update: West Natick Fire Station
  - b. Construction Update: Kennedy Middle School
  - c. East School Lighting Change Order
  - d. East Central Street Water Main Cleaning/Relining Change Order