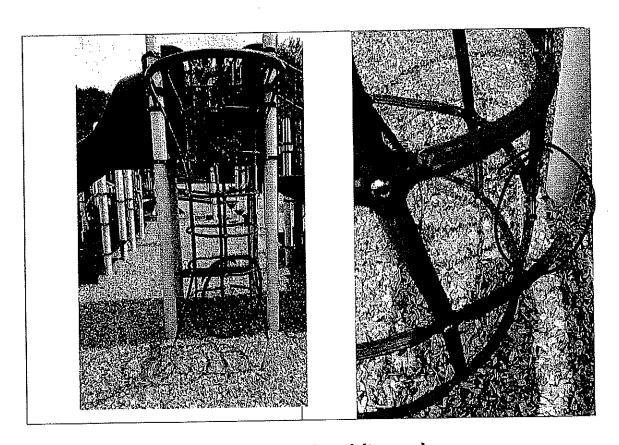

### \*Photos Attached

- Repair the broken space walk & add safety label (Manufacturer Play and Park Structures) \*
- Replace cracked chain (3) on the tire swing & add safety label (Manufacturer Landscape Structures)\*
- Replace passenger side steering wheel on car (Manufacturer unknown)\*

Johnson School

Spring Car – Replace Passenger steering wheel

Manufacturer - Unknown

Johnson School Space Walk – 2 broken pods on ground Manufacturer - Play and Park

Johnson School Replace coated chain Manufacturer – Landscape Structures