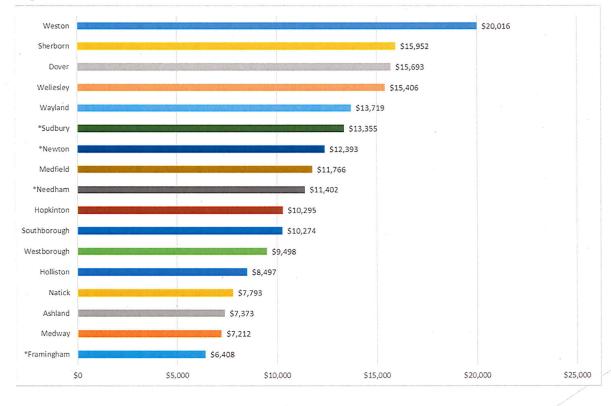

Town of Natick Massachusetts

Page 17) Summary of New Growth- Real Estate

Page 18) Summary of New Growth- Personal Property

- Section C: Review of Other Communities
- Page 19-26) FY2019 Average Single Family Tax Bills- Statewide
- Page 27) FY2019 Average Single Family Tax Bills-Surrounding Communities- Graph
- Page 28) FY2019 Average Single Family Tax Bills-Surrounding Communities