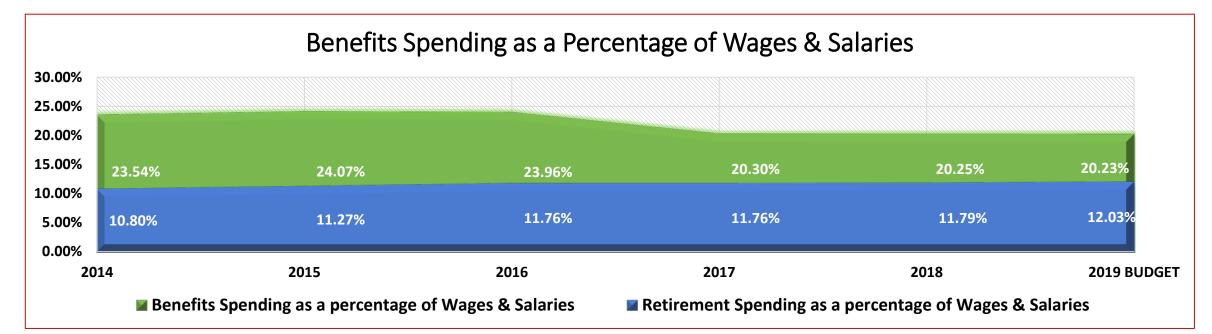

d school departments combined.
- <u>Analysis:</u> Increasing salaries and wages as a percent of operating expenditures may be an indicator of two trends: 1) First, it may point to <u>future</u> pension and health insurance costs since both of these items are related to the number and compensation level of employees. 2) Second, if salaries and wages as a percent of operating expenditures are increasing, it may be an indicator that the Town is not adequately funding its capital needs or of deferred maintenance of the Town's infrastructure. As a percent of operating expenses, municipal and school departments have been consistent in using approximately 72% of the operating budget for these expenses. Staffing increases (especially benefit eligible) could impact these ratios significantly.







- <u>Trend Guideline</u>: Increasing benefit costs as a percentage of wages and salaries is considered a warning indicator
- <u>Analysis:</u> This indicator demonstrates significant growth in health care costs. Natick has been able to find savings in recent years by restructuring health plans from Rate Savers to Benchmark as well as High-Deductible plans. Even with those changes, premiums increased by 5 - 9.5% from FY19 to FY20. The increase in health care costs means valuable available funds for other purposes are being spent to maintain an existing benefit.





- <u>Trend Guideline</u>: An unfunded pension liability or increase in the unfunded liability is considered a warning indicator.
- <u>Analysis:</u> As of January 1, 2017, there were 1,179 participants in the Natick Retirement S