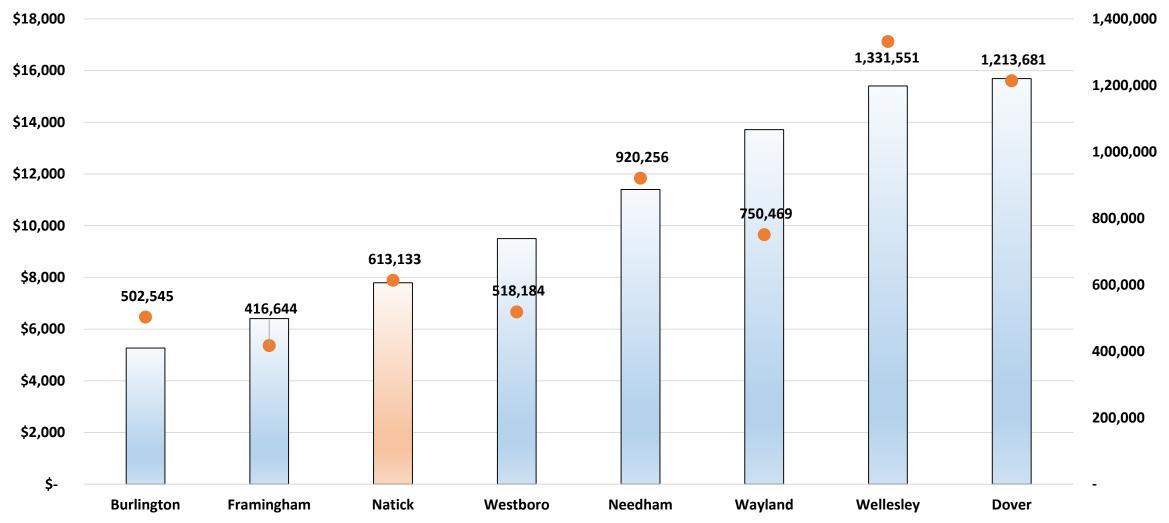

y          |
| Reserves & Fund Balance          | Favorable   | Natick remains in the range of expected reserves                                      |
| One-time Revenues for Operations | Favorable   | One-time revenues are spent for operations sustainably                                |
| OPEB Liability                   | Unfavorable | Significant unfunded liability; plan in place to fund after pension is fully funded   |
| Population                       | Marginal    | Moderate population growth has increased the need for services                        |
| School Enrollment & Teachers     | Marginal    | Moderate enrollment growth has increased the need for services                        |

# **Supplementary Information**





## FY19 Avg. Single Family Tax Bill & Assessed Value





## New Growth \$ & Changes in Local Receipts and Net State Aid





## **Economic Downturn Scenario**



With a 2% downturn in State Aid & a 9% reduction in Local Receipts, Stabilization funds (General & Operational) should last 1.8 years with stable operations

# **4 Year Financial Forecasts**





# • Forecast Goals:

The Four-Year Financial Projection provides an overview of potential revenues and expenditures for the upcoming fiscal years. The intent of the forecast is to have a realistic outlook that will highlight town-wide operating trends and facilitate productive financial planning.





# • <u>"Actual" Forecast</u>:

The "actual" forecast takes into account expense trends by account as well as the projected CBAs and personnel costs. The actual forecast also takes into account