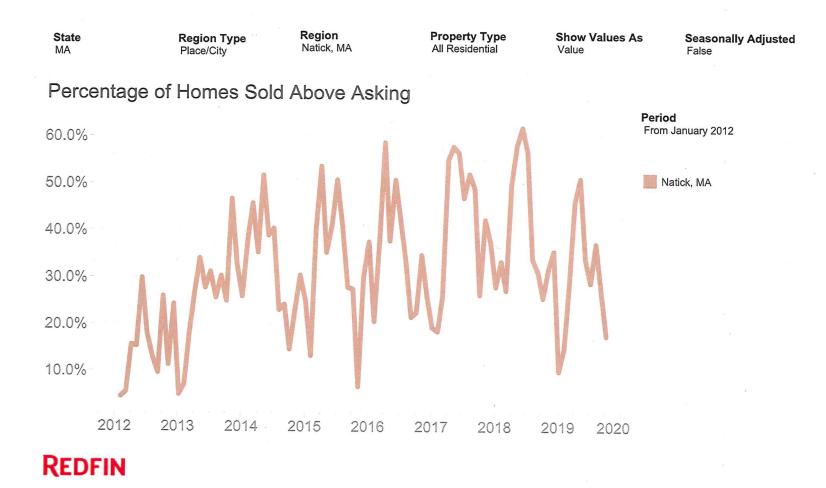

|

For CH 61, 61A and 61B Land: enter the mixed use parcel count in the left-hand box, and enter the 100% Chapter land parcel count in the right-hand box.

**Board of Assessors** 

Eric Henderson, Dir. of Assessing , Natick , ehenderson@natickma.org 508-647-6420 | 9/26/2019 10:33 AM

Comment: Signed on behalf of BOA, see previously attached letter of authorization

No comments to display.

Documents

No documents have been uploaded.

NOTE : The information was Approved on 10/2/2019

page 1 of 1

Comments

Signatures

### Levy Allocation

The chart illustrates what portion of the levy would be paid by the Residential class versus the Commercial, Industrial, and Personal Property classes with a single rate.







#### REDFIN





#### MASSACHUSETTS DEPARTMENT OF REVENUE DIVISION OF LOCAL SERVICES BUREAU OF LOCAL ASSESSMENT

Natick

TOWN

#### LA13 Tax Base Levy Growth

#### Retain documentation for 5 years in case of DOR audit - Fiscal Year 2020

| Property Class                    | (A)<br>All Prior Year Abatement<br>No. | (B)<br>All Prior Year Abatement<br>Values | (C)<br>New Growth Valuation | (D)<br>PY Tax Rate | (E)<br>Tax Levy Growth |
|-----------------------------------|----------------------------------------|-------------------------------------------|-----------------------------|--------------------|------------------------|
| RESIDENTIAL                       |                                        |                                           |                             |                    |