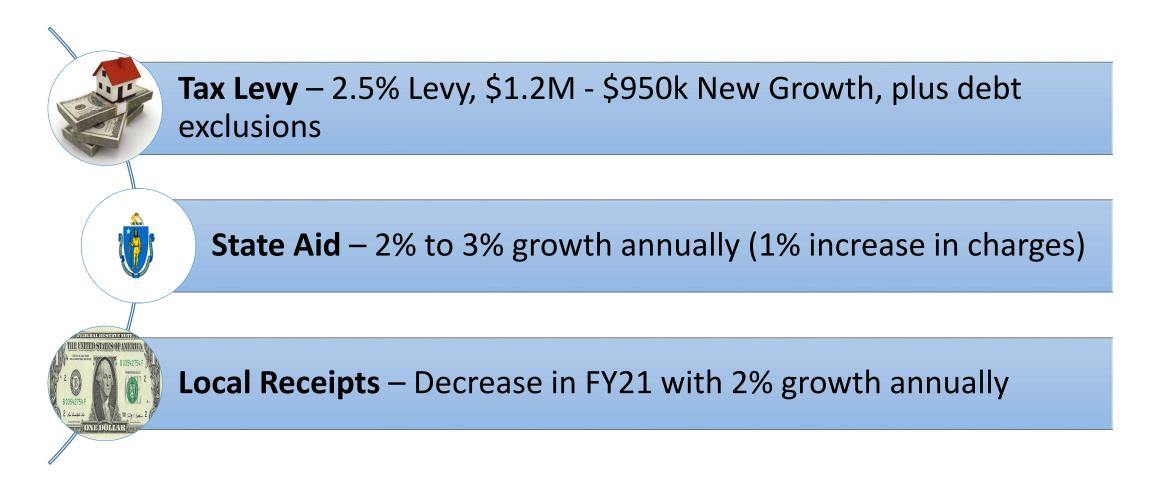

# **4 Year Financial Forecasts**





# • Forecast Goals:

The Four-Year Financial Projection provides an overview of potential revenues and expenditures for the upcoming fiscal years. The intent of the forecast is to have a realistic outlook that will highlight town-wide operating trends and facilitate productive financial planning.





# • <u>"Actual" Forecast</u>:

The "actual" forecast takes into account expense trends by account as well as the projected CBAs and personnel costs. The actual forecast also takes into account a vacancy rate of close to 4% which is discounted from the personnel appropriations.

# • <u>"Budget" Forecast</u>:

The budget forecast outlines potential appropriation increases based on CBAs, personnel costs, and operating expense inflationary increases.











# **REVENUE FORECAST FY21 – FY24**

|                             | 2020        | 2021        | 2022        | 2023        | 2024        | Comments                                                            |
|-----------------------------|-------------|-------------|-------------|-------------|-------------|---------------------------------------------------------------------|
|                             | Budget      | Forecast    | Forecast    | Forecast    | Forecast    |                                                                     |
| General Fund Revenues       |             |             |             |             |             |                                                                     |
| 1 Tax Levy                  | 121,251,682 | 125,194,491 | 129,082,091