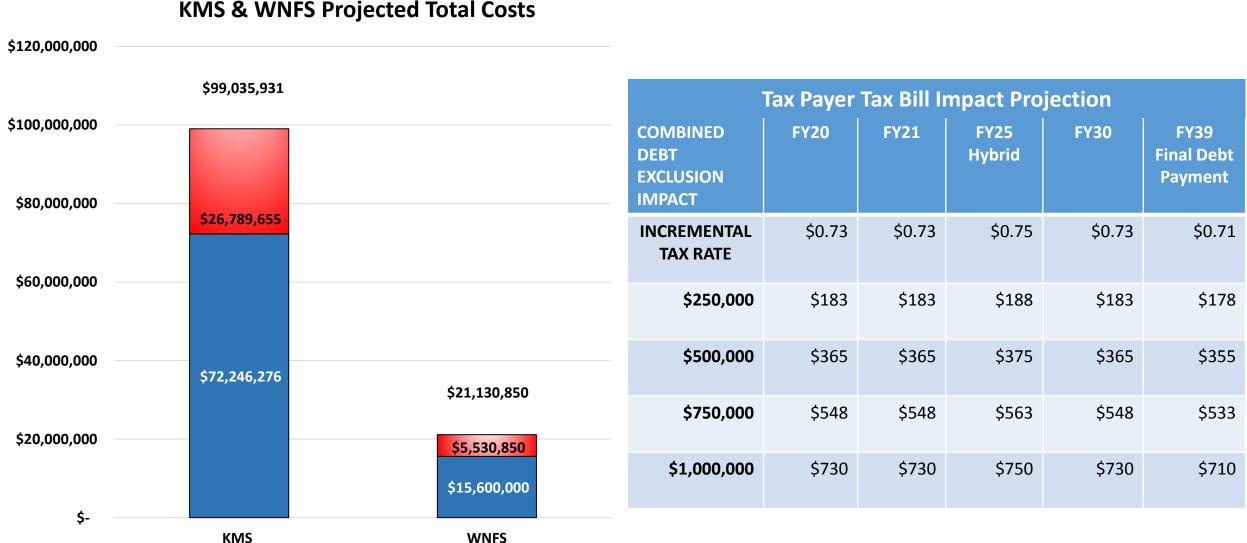

|                                         | 99,035,931                                            |                                                            | 21,130,850                                                |                                                                     | 171,125,736                                                 |                                                                  |                |

Assumptions:

Fire Station structured on a hybrid debt basis; level debt first 5yrs then equal/declining principal.

School bonds structured on a level debt basis.

Bonds structured a long first coupon; no impact in FY19.

# Financing Recommendation:

KMS Level Debt Service 20 Years & 3.25% & WNFS Hybrid Debt Service 20 Years @ 3.25%



**WNFS** 

# QUESTIONS / CONCERNS?

# **Debt Service Schedules**

## **Final Year**

## General Fund Debt Service

|     |     | Â             |     |    |  |
|-----|-----|---------------|-----|----|--|
|     | 71  | TI            | 92  | Ž. |  |
|     | LP. | alaren<br>141 | 600 | -  |  |
| 121 | 66  | 23            |     | /휠 |  |
|     | ١X  | 23            | 4   | /8 |  |
|     | N   |               |     |    |  |
|     | me  | -             |     | 嶋  |  |

|               |                                                                       | Fiscal Ye     | ear 20 | 20       |
|---------------|-----------------------------------------------------------------------|---------------|--------|----------|
| Year of Issue | Project