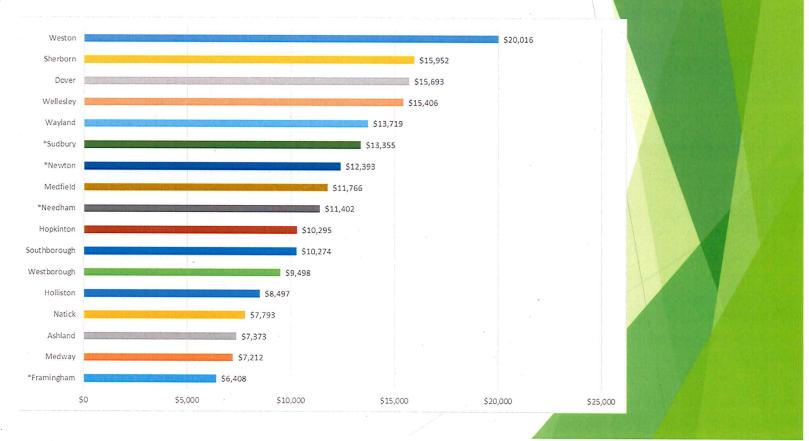

|                                   |                                       |        |

\*DLS does not have sufficient data to calculate an average single family tax bill for communities that have adopted the residential exemption (MGL c59:5C).

#### Average Single Family Tax Bill Comparison Fiscal Year 2019



| Massac      | husetts Department of   | Revenue |                         |                             |                                   |                               |        |
|-------------|-------------------------|---------|-------------------------|-----------------------------|-----------------------------------|-------------------------------|--------|
| Divisior    | n of Local Services     |         |                         |                             |                                   |                               |        |
| Municip     | al Databank\Local Aid   | Section |                         |                             |                                   |                               |        |
|             |                         |         |