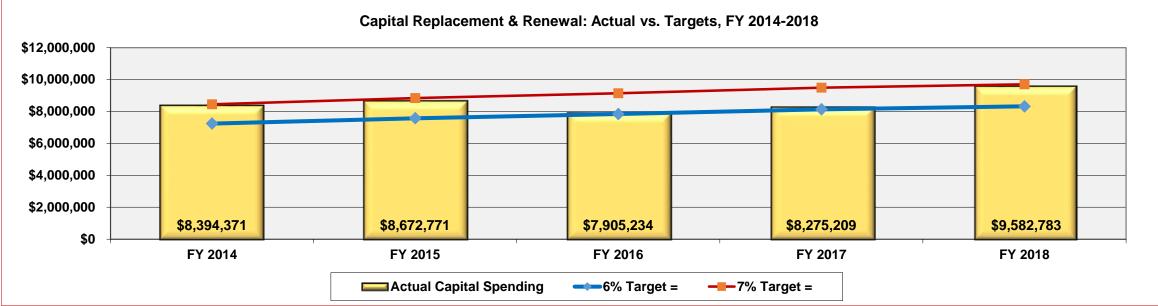

ructuring health plans from Rate Savers to Benchmark as well as High-Deductible plans. Even with those changes, premiums increased by 5 - 9.5% from FY19 to FY20. The increase in health care costs means valuable available funds for other purposes are being spent to maintain an existing benefit.





- <u>Trend Guideline</u>: An unfunded pension liability or increase in the unfunded liability is considered a warning indicator.
- <u>Analysis:</u> As of January 1, 2017, there were 1,179 participants in the Natick Retirement System 644 active, 138 inactive and 397 retired participants and beneficiaries. Town Meeting appropriates an annual contribution to the system as determined by an actuarial study. For FY20 the budget appropriation for the Town of Natick Retirement System was over \$10M.





- <u>Trend Guideline</u>: A three or more year decline in capital spending form operating funds as a percentage of gross operating revenues is considered a warning indicator.
- <u>Analysis:</u> Timely replacement of capital equipment and infrastructure benefits the community in the long-run as it increases efficiency and keeps maintenance costs lower while providing better facilities to the general public. A decline of spending on capital over a three-year period is considered a warning sign by industry standards.







- <u>Trend Guideline</u>: Debt Service exceeding 20% of operating revenues is considered a significant warning indicator by the credit rating agencies.
- <u>Analysis:</u> Debt is the chief financing tool utilized by municipalities to continually replace and maintain its