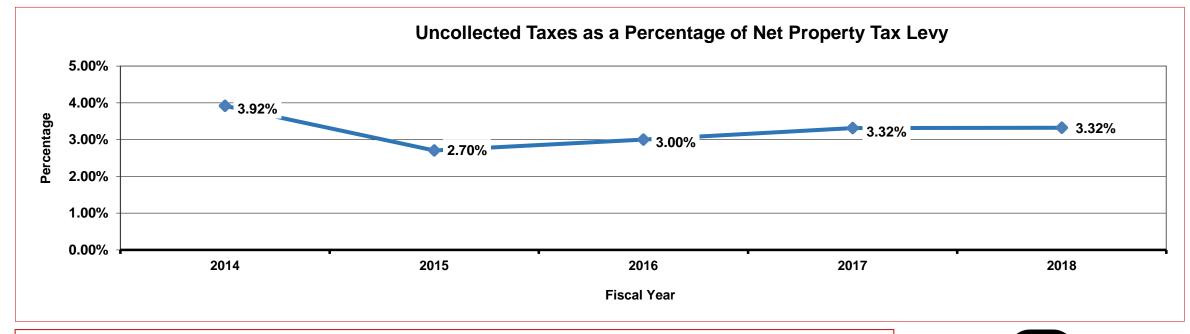

ondition

The following slides contain 15 measures plus supplementary information to provide context to the financial health of the Town. Each slide has a graph, a trend guideline, analysis, and a traffic light for measures (green – favorable, yellow – marginal, red – unfavorable).





- <u>Trend Guideline</u>: A decline in property tax revenues (constant dollars) is considered a warning indicator.
- <u>Analysis</u>: Property tax revenues are analyzed separately because it is the Town's primary revenue source for both operating and capital spending. Increases due to overrides, while enhancing the Town's ability to deliver services, must be weighed against the impact on taxpayers ability to pay. Significant increases to property tax revenues are derived from new growth and overrides.







- <u>Trend Guideline</u>: Uncollected property taxes (as a percent of the tax levy) of 5 8% is considered a warning indicator by bond rating agencies.
- <u>Analysis:</u> If uncollected taxes remain between 5-8% of a community's net tax levy (tax levy less overlay) or the trend shows uncollected taxes increasing, a town is in a weak financial position in terms of tax collection. This may be a consequence of a weakness in the local economy or a result of inadequate tax collection procedures. An increasing percent of uncollected taxes would lead to long-term cash flow problems for the community. If left unchecked, inadequate cash flow would impact a community's ability to pay its obligations (debt or otherwise) on time, or force it to defer necessary purchases. Natick has a continued strong