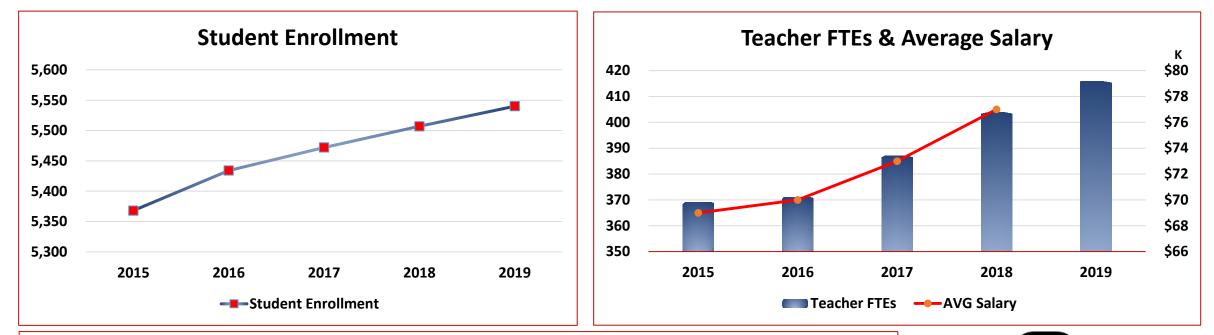

they are depleted.





- <u>Trend Guideline</u>: An unfunded OPEB liability or increase in the unfunded liability is considered a warning indicator.
- <u>Analysis:</u> OPEB (Other Post-Employment Benefits) are healthcare and life insurance benefits provided by the Town for retirees (including schools). As of July 1, 2016, the unfunded actuarial accrued liability (UAAL) was approximately \$168M.





36k

34k

32k

30k

Population



## Population by Age Group

\* Data Source: American Community Survey, 2010 Census, 2000 US Census and 1990 US Census

- <u>Trend Guideline</u>: Rapid changes in population which may affect service levels may be considered a warning indicator
- <u>Analysis</u>: Population has steadily increased in recent years and remains fairly balanced across age groups.





- <u>Trend Guideline</u>: Rapid changes in school enrollment may affect service levels may be considered a warning indicator. (Above graphs Student Enrollment and Teacher FTE & Average Salary pulled from Resource Allocation and District Action Reports RADAR)
- <u>Analysis:</u> Similar to municipal services with increases in population, increases in student enrollment put pressure on operating budgets to provide quality education.



|                                  | Natick      | Financial Indicators Dashboard                                                        |
|----------------------------------|-------------|---------------------------------------------------------------------------------------|
| Financial Indicator              | Trend       | Highlights