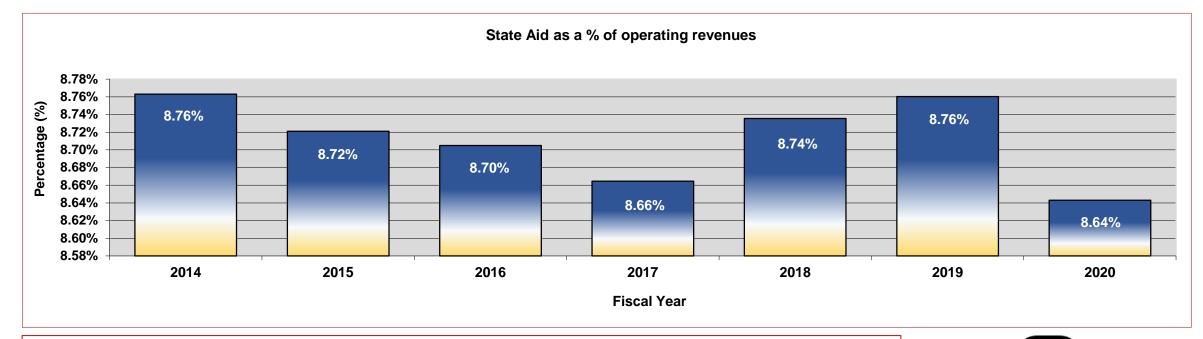

property taxes (as a percent of the tax levy) of 5 8% is considered a warning indicator by bond rating agencies.
- <u>Analysis:</u> If uncollected taxes remain between 5-8% of a community's net tax levy (tax levy less overlay) or the trend shows uncollected taxes increasing, a town is in a weak financial position in terms of tax collection. This may be a consequence of a weakness in the local economy or a result of inadequate tax collection procedures. An increasing percent of uncollected taxes would lead to long-term cash flow problems for the community. If left unchecked, inadequate cash flow would impact a community's ability to pay its obligations (debt or otherwise) on time, or force it to defer necessary purchases. Natick has a continued strong trend of excellent tax collection.





- <u>Trend Guideline</u>: Reductions in State Aid as a percentage of operating revenues is considered a warning indicator particularly if the Town does not have adequate reserves to offset reductions.
- <u>Analysis:</u> Designed to fund a variety of local services (education, veterans, and general operations), State Aid is an important component of the overall revenue picture. Any decline in State Aid is troublesome as towns have become somewhat reliant on such revenue, which is not guaranteed. In recent years (FY18 – FY20) Natick has experienced moderate increases to Net State Aid (Revenues – Charges & Offsets) of an average increase of over 3%. As a percentage of the budget Net State Aid revenues comprise over 8.5% of the operating budget.





- <u>Trend Guideline</u>: Decreasing econ