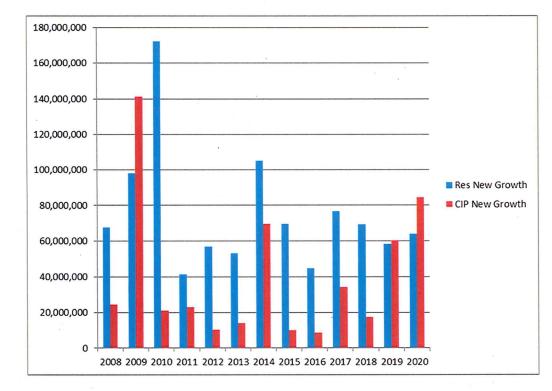

# TABLE OF CONTENTS

| Section A:   | Levy Limit and Tax Options                                           |
|--------------|----------------------------------------------------------------------|
| Page 1)      | LA-7 Minimum Residential Factor Computation                          |
| Pages 2-3)   | What IfCIP Shift examples                                            |
| Page 4)      | Number of Communities with Split Tax Rates                           |
| Page 5)      | Classification Considerations (reprinted from DOR BLA Classification |
|              | workshop guide)                                                      |
| Page 6)      | Communities that grant Residential Exemptions                        |
| Page 7)      | Communities that grant Small Commercial Exemptions                   |
| Section B:   | FY2020 Assessment and New Growth Information                         |
| Page 8)      | LA-4 Assessment / Classification Report                              |
| Page 9)      | Levy Allocation                                                      |
| Pages 10-13) | Residential Market Analysis-Outside Sources                          |
| Page 14)     | LA-13 Tax Base Levy Growth                                           |
| Pages 15-16) | New Growth Narrative                                                 |

Town of Natick Massachusetts

Page 17) Summary of New Growth- Real Estate

Page 18) Summary of New Growth- Personal Property

- Section C: Review of Other Communities
- Page 19-26) FY2019 Average Single Family Tax Bills- Statewide
- Page 27) FY2019 Average Single Family Tax Bills-Surrounding Communities- Graph
- Page 28) FY2019 Average Single Family Tax Bills-Surrounding Communities