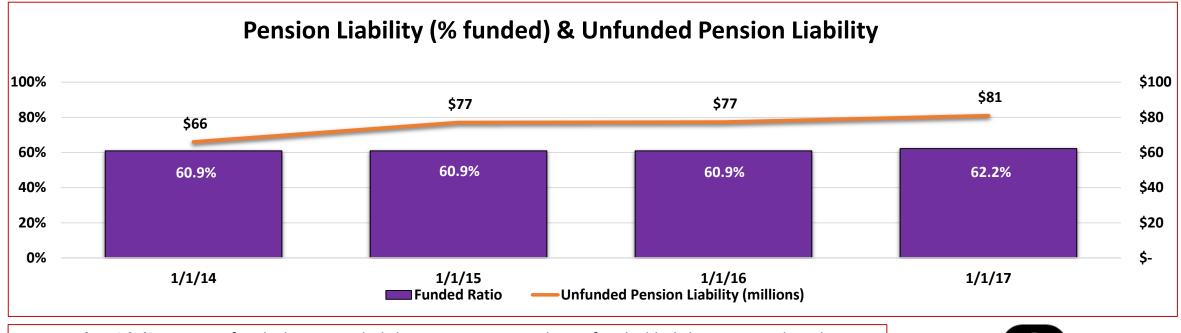

xpenses, municipal and school departments have been consistent in using approximately 72% of the operating budget for these expenses. Staffing increases (especially benefit eligible) could impact these ratios significantly.







- <u>Trend Guideline</u>: Increasing benefit costs as a percentage of wages and salaries is considered a warning indicator
- <u>Analysis:</u> This indicator demonstrates significant growth in health care costs. Natick has been able to find savings in recent years by restructuring health plans from Rate Savers to Benchmark as well as High-Deductible plans. Even with those changes, premiums increased by 5 - 9.5% from FY19 to FY20. The increase in health care costs means valuable available funds for other purposes are being spent to maintain an existing benefit.





- <u>Trend Guideline</u>: An unfunded pension liability or increase in the unfunded liability is considered a warning indicator.
- <u>Analysis:</u> As of January 1, 2017, there were 1,179 participants in the Natick Retirement System 644 active, 138 inactive and 397 retired participants and beneficiaries. Town Meeting appropriates an annual contribution to the system as determined by an actuarial study. For FY20 the budget appropriation for the Town of Natick Retirement System was over \$10M.





- <u>Trend Guideline</u>: A three or more year decline in capital spending form operating funds as a percentage of gross operating revenues is considered a warning indicator.
- <u>Analysis:</u> Timely replacement of capital equipment and infrastructure benefits the community in the long-run as i