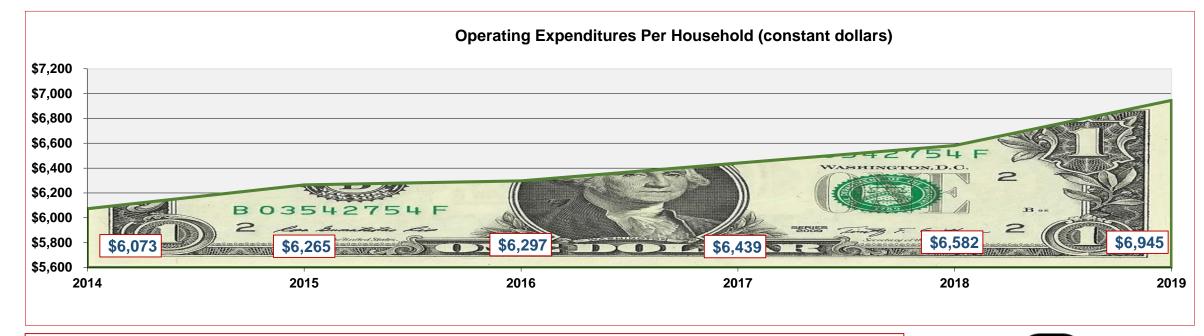

economic growth revenues as a percentage of net operating revenues is considered a warning indicator.
- <u>Analysis:</u> Revenue related to economic growth include classifications such as: permit fees, new tax levy growth resulting from new construction, and items such as motor vehicle excise taxes. A decrease in building permit fees may be a leading indicator of smaller future increases in the tax levy. Despite the inherent nature of this indicator to fluctuate with the economy, inflation and other influences, Natick has been fortunate to have consistently maintained approximately 7%. In recent years economic growth revenues have been substantial (MathWorks, and residential remodels), but it's difficult to bank on historical numbers due to the volatility of the construction market.







- <u>Trend Guideline</u>: Increasing net operating expenditures per household, in constant dollar, may be considered a warning indicator
- <u>Analysis:</u> Increasing operating expenditures per household can indicate that the cost of providing services is potentially outpacing taxpayer's ability to pay, especially if spending is increasing faster than household income. Increasing expenditures may also indicate that the demographics of the Town are changing, requiring increased spending in related services. In the aggregate from FY15 FY19 the operating expenses per household has increased an average of 2.73% annually.





Salaries & Wages as a percentage of Operating Expenditures

- <u>Trend Guideline</u>: Increasing personnel costs as a percentage of total spending is considered a warni