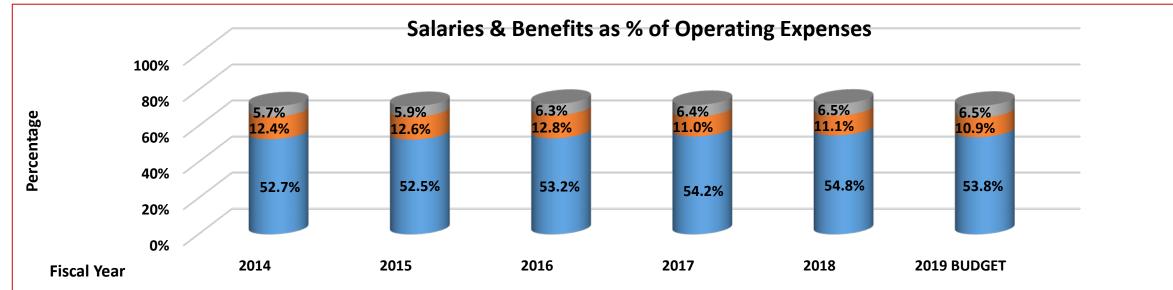

nues have been substantial (MathWorks, and residential remodels), but it's difficult to bank on historical numbers due to the volatility of the construction market.







- <u>Trend Guideline</u>: Increasing net operating expenditures per household, in constant dollar, may be considered a warning indicator
- <u>Analysis:</u> Increasing operating expenditures per household can indicate that the cost of providing services is potentially outpacing taxpayer's ability to pay, especially if spending is increasing faster than household income. Increasing expenditures may also indicate that the demographics of the Town are changing, requiring increased spending in related services. In the aggregate from FY15 FY19 the operating expenses per household has increased an average of 2.73% annually.





Salaries & Wages as a percentage of Operating Expenditures

- <u>Trend Guideline</u>: Increasing personnel costs as a percentage of total spending is considered a warning factor. This graph represents municipal and school departments combined.
- <u>Analysis:</u> Increasing salaries and wages as a percent of operating expenditures may be an indicator of two trends: 1) First, it may point to <u>future</u> pension and health insurance costs since both of these items are related to the number and compensation level of employees. 2) Second, if salaries and wages as a percent of operating expenditures are increasing, it may be an indicator that the Town is not adequately funding its capital needs or of deferred maintenance of the Town's infrastructure. As a percent of operating expenses, munic