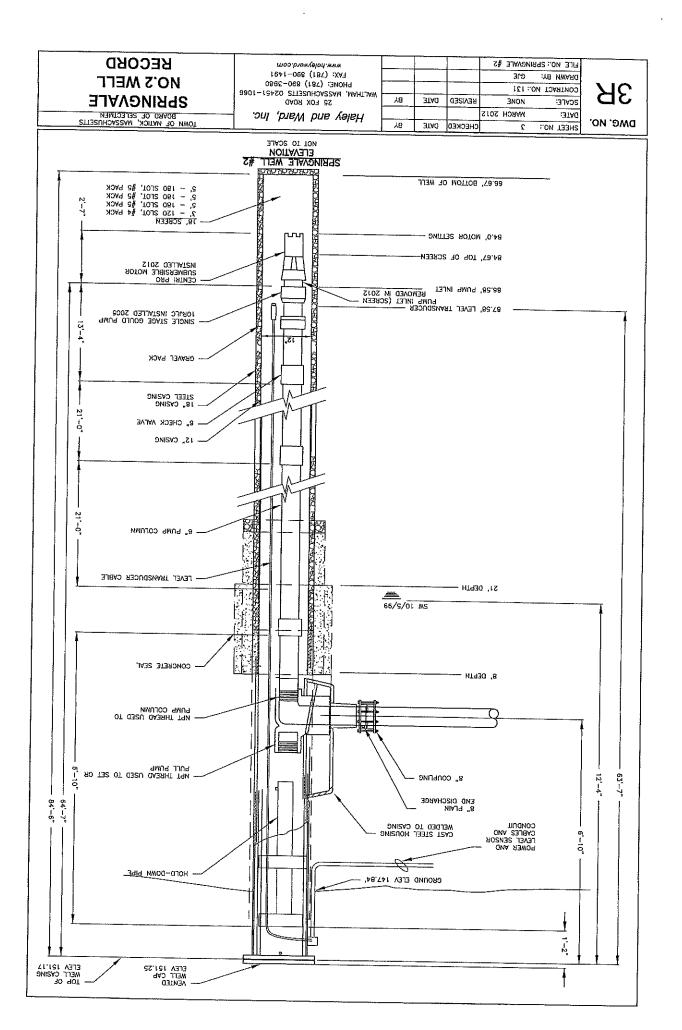

reatment. Both without the town's pumping equipment in the well.

# 3.16 REPORT

- 1. The Contractor shall provide a typewritten report upon completion of the work, indicating the following.
  - a. Treatment methodologies utilized,
  - b. Type and amount of chemicals utilized,
  - c. Time of each treatment including contact time in well,
  - d. Pumping to waste and surging times for each treatment
  - e. Pre well rehabilitation pump and well test results
  - f. Well tests following each treatment,
  - g. Final well and pump test results.
    - i Final well and pump test results to include well specific capacity, drawdown, pump rate, volts and amperage for each test point
  - h. Pumping equipment repairs, if any, that were completed.

# END OF SECTION

APPENDIX A

WELL ELEVATION DETAIL

•



#### APPENDIX B

pH field recording forms

Chlorine field recording forms

.

## SPRINGVALE WELL NO. 2 1080 WORCESTER STREET, NATICK, MA 01760 LOG OF PH LEVELS ENTERING AND LEAVING HOLDING TANK/BASIN

| Well:          | Springvale<br>No. 2 |
|----------------|---------------------|
| Date:          |                     |
| Starting Time: |                     |

| Time               | рН                                    |                                          |                                                                                                                  |
|--------------------|---------------------------------------|------------------------------------------|----------------------------------------------------------------------------------------------------------