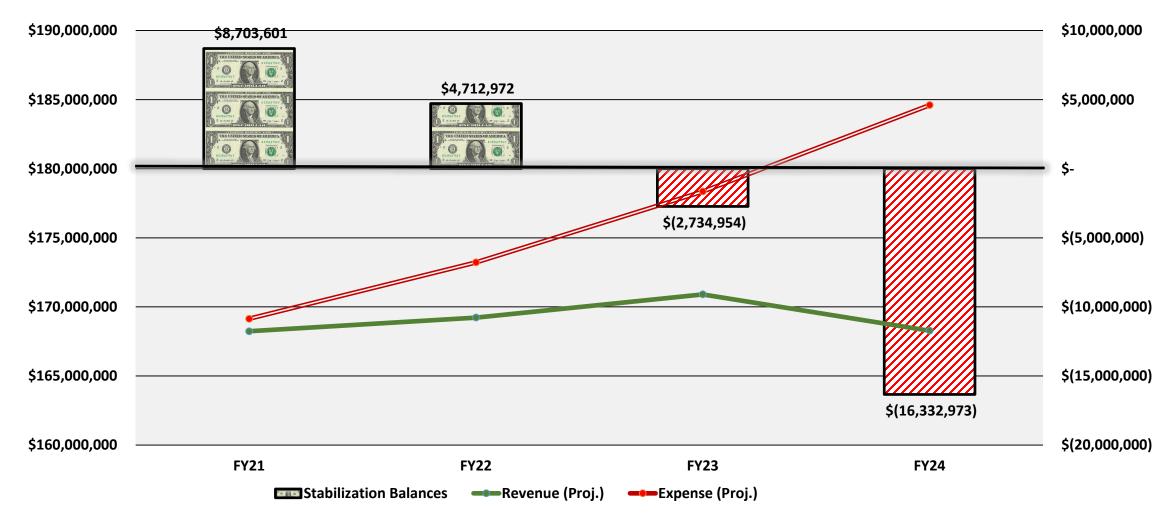

erves                                      |
| One-time Revenues for Operations | Favorable   | One-time revenues are spent for operations sustainably                                |
| OPEB Liability                   | Unfavorable | Significant unfunded liability; plan in place to fund after pension is fully funded   |
| Population                       | Marginal    | Moderate population growth has increased the need for services                        |
| School Enrollment & Teachers     | Marginal    | Moderate enrollment growth has increased the need for services                        |

# **Supplementary Information**





## FY19 Avg. Single Family Tax Bill & Assessed Value





## New Growth \$ & Changes in Local Receipts and Net State Aid





## **Economic Downturn Scenario**



With a 2% downturn in State Aid & a 9% reduction in Local Receipts, Stabilization funds (General & Operational) should last 1.8 years with stable operations

# **4 Year Financial Forecasts**





# • Forecast Goals:

The Four-Year Financial Projection provides an overview of potential revenues and expenditures for the upcoming fiscal years. The intent of the forecast is to have a realistic outlook that will highlight town-wide operating trends and facilitate productive financial planning.





# • <u>"Actual" Forecast</u>:

The "actual" forecast takes into account expense trends by account as well as the projected CBAs and personnel costs. The actual forecast also takes into account a vacancy rate of close to 4% which is discounted from the personnel appropriations.

# • <u>"Budget" Fore