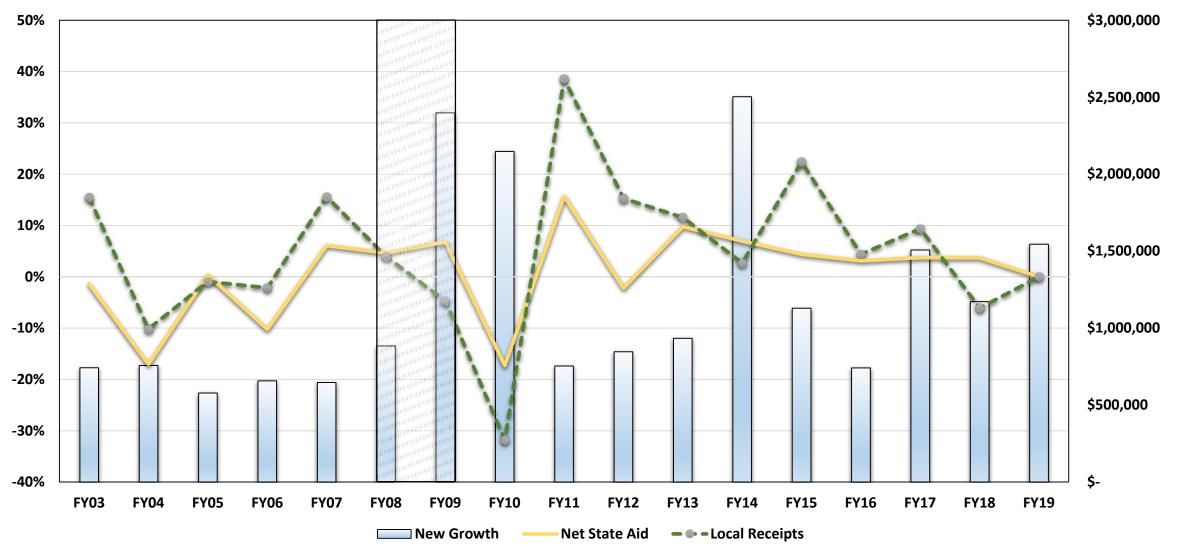

ck remains in the range of expected reserves                                      |
| One-time Revenues for Operations | Favorable   | One-time revenues are spent for operations sustainably                                |
| OPEB Liability                   | Unfavorable | Significant unfunded liability; plan in place to fund after pension is fully funded   |
| Population                       | Marginal    | Moderate population growth has increased the need for services                        |
| School Enrollment & Teachers     | Marginal    | Moderate enrollment growth has increased the need for services                        |

# **Supplementary Information**





## FY19 Avg. Single Family Tax Bill & Assessed Value





## New Growth \$ & Changes in Local Receipts and Net State Aid





## **Economic Downturn Scenario**



With a 2% downturn in State Aid & a 9% reduction in Local Receipts, Stabilization funds (General & Operational) should last 1.8 years with stable operations

# **4 Year Financial Forecasts**





# • Forecast Goals:

The Four-Year Financial Projection provides an overview of potential revenues and expenditures for the upcoming fiscal years. The intent of the forecast is to have a realistic outlook that will highlight town-wide operating trends and facilitate productive financial planning.





# • <u>"Actual" Forecast</u>:

The "actual" forecast takes into account expense trends by account as well as the projected CBAs and personnel costs. The actual forecast also takes into account a vacancy rate of close to 4% which is discounted from the personne