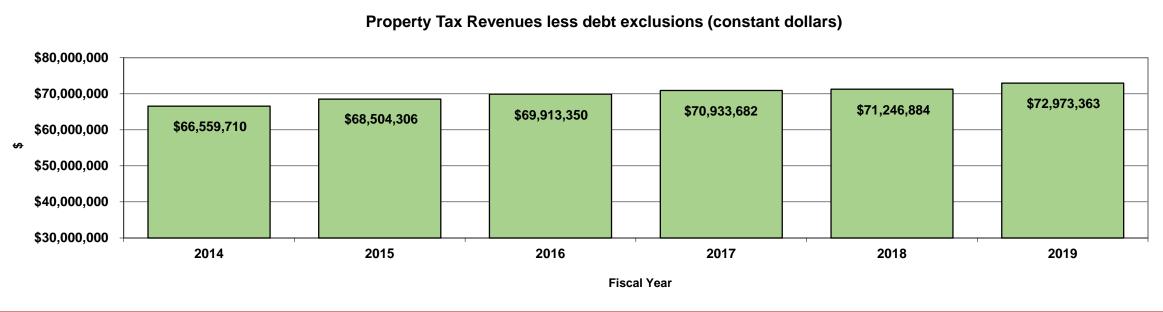

in funding some of the more costly capital items for the community, such as the Cole Center? And, if the Board is willing to do this, who and/or what entity should take the leadership role in this endeavor.

# Financial Indicator & Trend Analysis



# **Board of Selectmen**

**September 16, 2019** 



# • Financial Indicators:

The purpose of the financial indicators is to provide recognizable and impactful measures that help to the financial well-being of the Town. Overall Natick remains in a stable fiscal condition

The following slides contain 15 measures plus supplementary information to provide context to the financial health of the Town. Each slide has a graph, a trend guideline, analysis, and a traffic light for measures (green – favorable, yellow – marginal, red – unfavorable).





- <u>Trend Guideline</u>: A decline in property tax revenues (constant dollars) is considered a warning indicator.
- <u>Analysis</u>: Property tax revenues are analyzed separately because it is the Town's primary revenue source for both operating and capital spending. Increases due to overrides, while enhancing the Town's ability to deliver services, must be weighed against the impact on taxpayers ability to pay. Significant increases to property tax revenues are derived from new growth and overrides.







- <u>Trend Guideline</u>: Uncollected property taxes (as a percent of the tax levy) of 5 8% is considered a warning indicator by bond rating agencies.
- <u>Analysis:</u> If uncollected taxes remain between 5-8% of a community's net tax levy (tax levy less overlay) or the trend shows