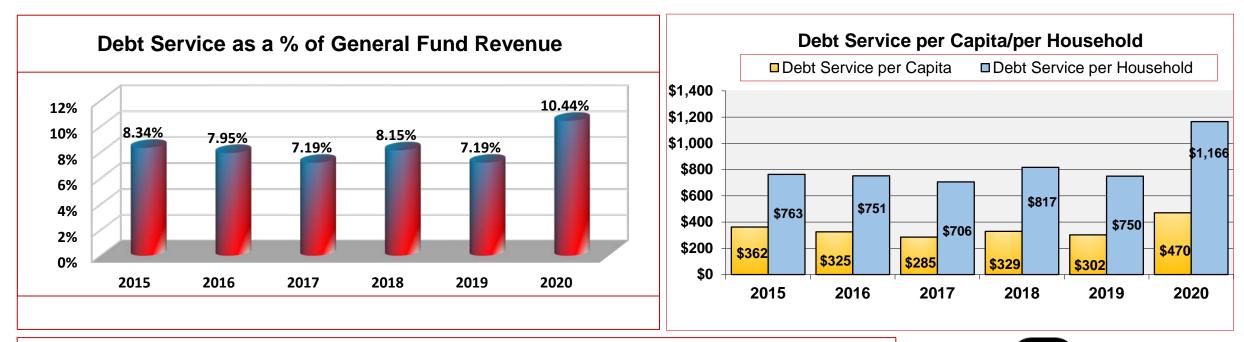

ystem 644 active, 138 inactive and 397 retired participants and beneficiaries. Town Meeting appropriates an annual contribution to the system as determined by an actuarial study. For FY20 the budget appropriation for the Town of Natick Retirement System was over \$10M.





- <u>Trend Guideline</u>: A three or more year decline in capital spending form operating funds as a percentage of gross operating revenues is considered a warning indicator.
- <u>Analysis:</u> Timely replacement of capital equipment and infrastructure benefits the community in the long-run as it increases efficiency and keeps maintenance costs lower while providing better facilities to the general public. A decline of spending on capital over a three-year period is considered a warning sign by industry standards.







- <u>Trend Guideline</u>: Debt Service exceeding 20% of operating revenues is considered a significant warning indicator by the credit rating agencies.
- <u>Analysis:</u> Debt is the chief financing tool utilized by municipalities to continually replace and maintain its capital infrastructure. It is important to monitor how much debt the town has and determine what impact the amount of debt service has on the operating budget and the taxpayers.



General & Operational Stabilization and Free Cash Balances / Operating Revenue

- <u>Trend Guideline</u>: Declining reserves as a percentage of operating revenues is considered a warning indicator. GFOA recommends undesignated fund balance be 5-15% of operating revenues.
- <u>Analysis:</u> Reserves can be used for many different purposes. Prima