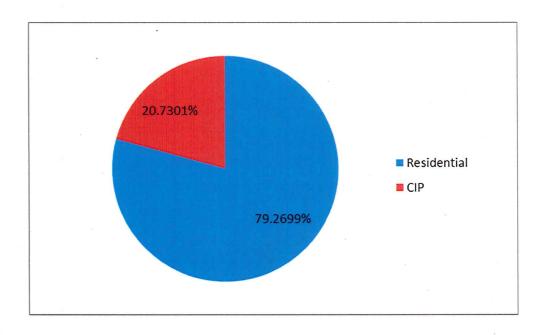

#### Fiscal Year 2020

| Α                    | В                               | C                |                                                                                                                 |
|----------------------|---------------------------------|------------------|-----------------------------------------------------------------------------------------------------------------|
| Class                | Full and Fair Cash<br>Valuation | Percentage Share |                                                                                                                 |
| 1. Residential       | 7,080,272,200                   | 79.2699%         | 79.2699%                                                                                                        |
| 2. Open Space        | ,                               | 0.0000%          | nen meneli tenerat dili data del gata e di municipati da la superiore da superiore del posto del posto del post |
| 3. Commercial        | 1,646,910,400                   | 18.4386%         | 20.7301%                                                                                                        |
| 4. Industrial        | 45,271,000                      | 0.5068%          |                                                                                                                 |
| 5. Personal Property | 159,404,260                     | 1.7847%          |                                                                                                                 |
| TOTALS               | 8,931,857,860                   | 100.0000%        |                                                                                                                 |

Maximum Share of Levy for Classes Three, Four and Personal Property: 150% \* 20.7301% (Lines 3C + 4C + 5C) = 31.0952% (Max % Share)

Minimum Share of Levy for Classes One and Two: 100% - 31.0952% (Max % Share) = 68.9048% (Min % Share)

Minimum Residential Factor (MRF): 68.9048% (Min % Share) / 79.2699% (Lines 1C + 2C) = 86.9243% (Minimum Residential Factor)

MINIMUM RESIDENTIAL FACTOR LA7 (6-96): 86.9243%

Chapter 58, Section 1A mandates a minimum residential factor of not less than 65 percent.

#### Natick - 198

| CLASS             | VALUE         | %        |         |
|-------------------|---------------|----------|---------|
| Residential .     | 7,080,272,200 | 79.2699  | R & O % |
| Open Space        | 0             | 0.0000   | 79.2699 |
| Commercial        | 1,646,910,400 | 18.4386  |         |
| Industrial        | 45,271,000    | 0.5068   | CIP%    |
| Personal Property | 159,404,260   | 1.7847   | 20.7301 |
| Total             | 8,931,857,860 | 100.0000 |         |