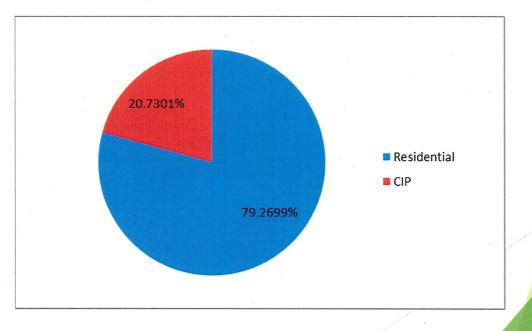

#### Fiscal Year 2020

| Α                    | В                               | C                |                                                                                                                 |
|----------------------|---------------------------------|------------------|-----------------------------------------------------------------------------------------------------------------|
| Class                | Full and Fair Cash<br>Valuation | Percentage Share |                                                                                                                 |
| 1. Residential       | 7,080,272,200                   | 79.2699%         | 79.2699%                                                                                                        |
| 2. Open Space        | ,                               | 0.0000%          | nen meneli tenerat dili data del gata e di municipati da la superiore da superiore del posto del posto del post |
| 3. Commercial        | 1,646,910,400                   | 18.4386%         | 20.7301%                                                                                                        |
| 4. Industrial        | 45,271,000                      | 0.5068%          |                                                                                                                 |
| 5. Personal Property | 159,404,260                     | 1.7847%          |                                                                                                                 |
| TOTALS               | 8,931,857,860                   | 100.0000%        |                                                                                                                 |

Maximum Share of Levy for Classes Three, Four and Personal Property: 150% \* 20.7301% (Lines 3C + 4C + 5C) = 31.0952% (Max % Share)

Minimum Share of Levy for Classes One and Two: 100% - 31.0952% (Max % Share) = 68.9048% (Min % Share)

Minimum Residential Factor (MRF): 68.9048% (Min % Share) / 79.2699% (Lines 1C + 2C) = 86.9243% (Minimum Residential Factor)

MINIMUM RESIDENTIAL FACTOR LA7 (6-96): 86.9243%

Chapter 58, Section 1A mandates a minimum residential factor of not less than 65 percent.

#### Natick - 198

| CLASS             | VALUE         | %        |         |
|-------------------|---------------|----------|---------|
| Residential .     | 7,080,272,200 | 79.2699  | R & O % |
| Open Space        | 0             | 0.0000   | 79.2699 |
| Commercial        | 1,646,910,400 | 18.4386  |         |
| Industrial        | 45,271,000    | 0.5068   | CIP%    |
| Personal Property | 159,404,260   | 1.7847   | 20.7301 |
| Total             | 8,931,857,860 | 100.0000 |         |