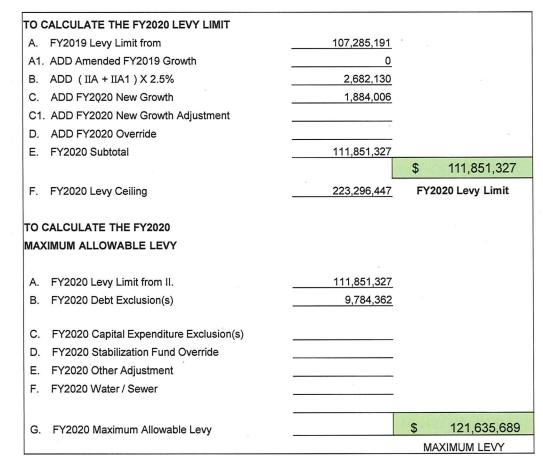

#### Fiscal Year 2020

| Α                    | В                               | C                |                                                                                                                 |
|----------------------|---------------------------------|------------------|-----------------------------------------------------------------------------------------------------------------|
| Class                | Full and Fair Cash<br>Valuation | Percentage Share |                                                                                                                 |
| 1. Residential       | 7,080,272,200                   | 79.2699%         | 79.2699%                                                                                                        |
| 2. Open Space        | ,                               | 0.0000%          | nen meneli tenerat dili data del gata e di municipati da la superiore da superiore del posto del posto del post |
| 3. Commercial        | 1,646,910,400                   | 18.4386%         | 20.7301%                                                                                                        |
| 4. Industrial        | 45,271,000                      | 0.5068%          |                                                                                                                 |
| 5. Personal Property | 159,404,260                     | 1.7847%          |                                                                                                                 |
| TOTALS               | 8,931,857,860                   | 100.0000%        |                                                                                                                 |

Maximum Share of Levy for Classes Three, Four and Personal Property: 150% \* 20.7301% (Lines 3C + 4C + 5C) = 31.0952% (Max % Share)

Minimum Share of Levy for Classes One and Two: 100% - 31.0952% (Max % Share) = 68.9048% (Min % Share)

Minimum Residential Factor (MRF): 68.9048% (Min % Share) / 79.2699% (Lines 1C + 2C) = 86.9243% (Minimum Residential Factor)

MINIMUM RESIDENTIAL FACTOR LA7 (6-96): 86.9243%

Chapter 58, Section 1A mandates a minimum residential factor of not less than 65 percent.