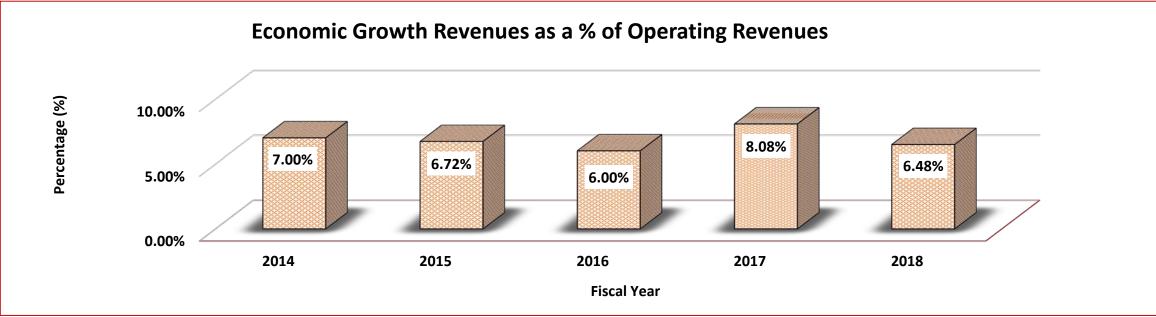

rong trend of excellent tax collection.





- <u>Trend Guideline</u>: Reductions in State Aid as a percentage of operating revenues is considered a warning indicator particularly if the Town does not have adequate reserves to offset reductions.
- <u>Analysis:</u> Designed to fund a variety of local services (education, veterans, and general operations), State Aid is an important component of the overall revenue picture. Any decline in State Aid is troublesome as towns have become somewhat reliant on such revenue, which is not guaranteed. In recent years (FY18 – FY20) Natick has experienced moderate increases to Net State Aid (Revenues – Charges & Offsets) of an average increase of over 3%. As a percentage of the budget Net State Aid revenues comprise over 8.5% of the operating budget.





- <u>Trend Guideline</u>: Decreasing economic growth revenues as a percentage of net operating revenues is considered a warning indicator.
- <u>Analysis:</u> Revenue related to economic growth include classifications such as: permit fees, new tax levy growth resulting from new construction, and items such as motor vehicle excise taxes. A decrease in building permit fees may be a leading indicator of smaller future increases in the tax levy. Despite the inherent nature of this indicator to fluctuate with the economy, inflation and other influences, Natick has been fortunate to have consistently maintained approximately 7%. In recent years economic growth revenues have been substantial (MathWorks, and residential remodels), but it's difficult to bank on historical numbers due to the volati